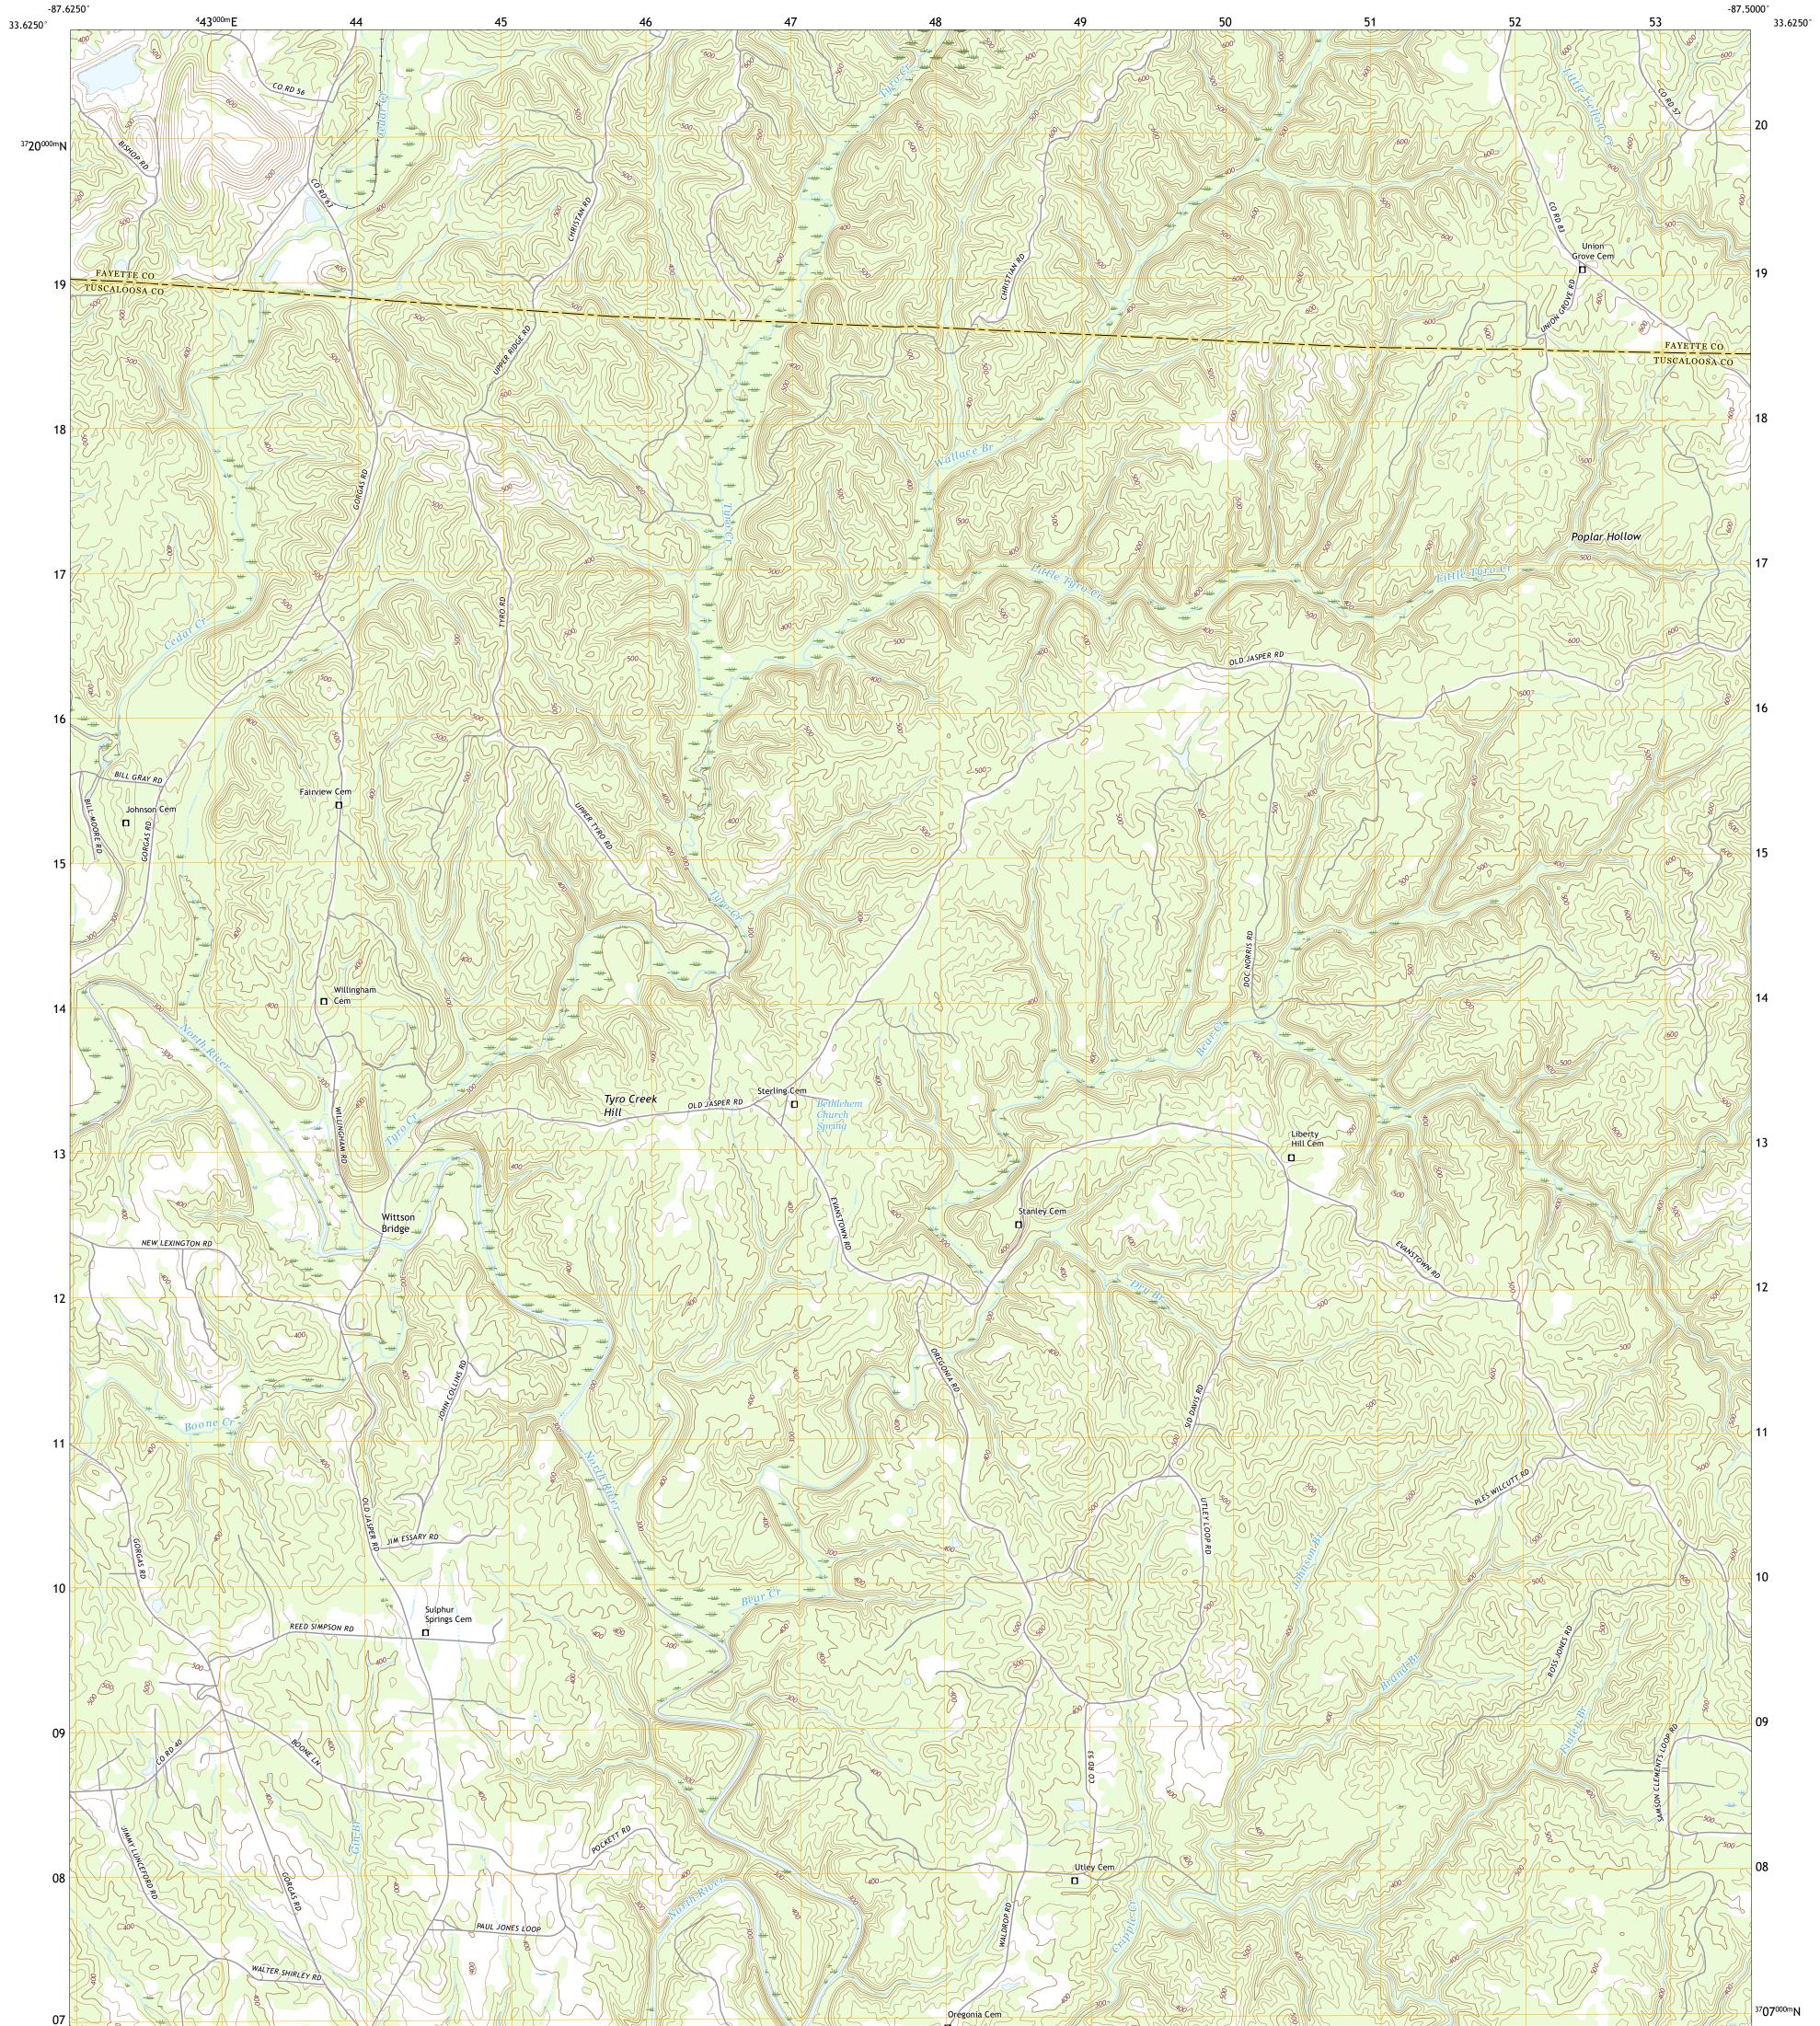

## U.S. DEPARTMENT OF THE INTERIOR U.S. GEOLOGICAL SURVEY

BERRY SE QUADRANGLE ALABAMA 7.5-MINUTE SERIES

**Produced by the United States Geological Survey** North American Datum of 1983 (NAD83) World Geodetic System of 1984 (WGS84). Projection and 1 000-meter grid:Universal Transverse Mercator, Zone 16S This map is not a legal document. Boundaries may be generalized for this map scale. Private lands within government reservations may not be shown. Obtain permission before entering private lands.