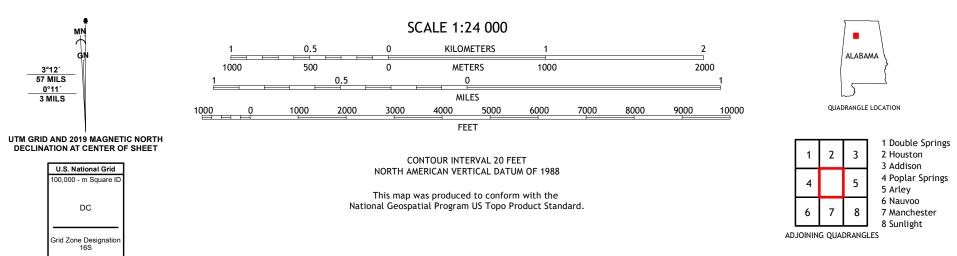

DUL ST STATE

BLACK POND QUADRANGLE ALABAMA - WINSTON COUNTY 7.5-MINUTE SERIES

Produced by the United States Geological Survey North American Datum of 1983 (NAD83) World Geodetic System of 1984 (WGS84). Projection and 1 000-meter grid:Universal Transverse Mercator, Zone 165 This map is not a legal document. Boundaries may be generalized for this map scale. Private lands within government reservations may not be shown. Obtain permission before entering private lands.