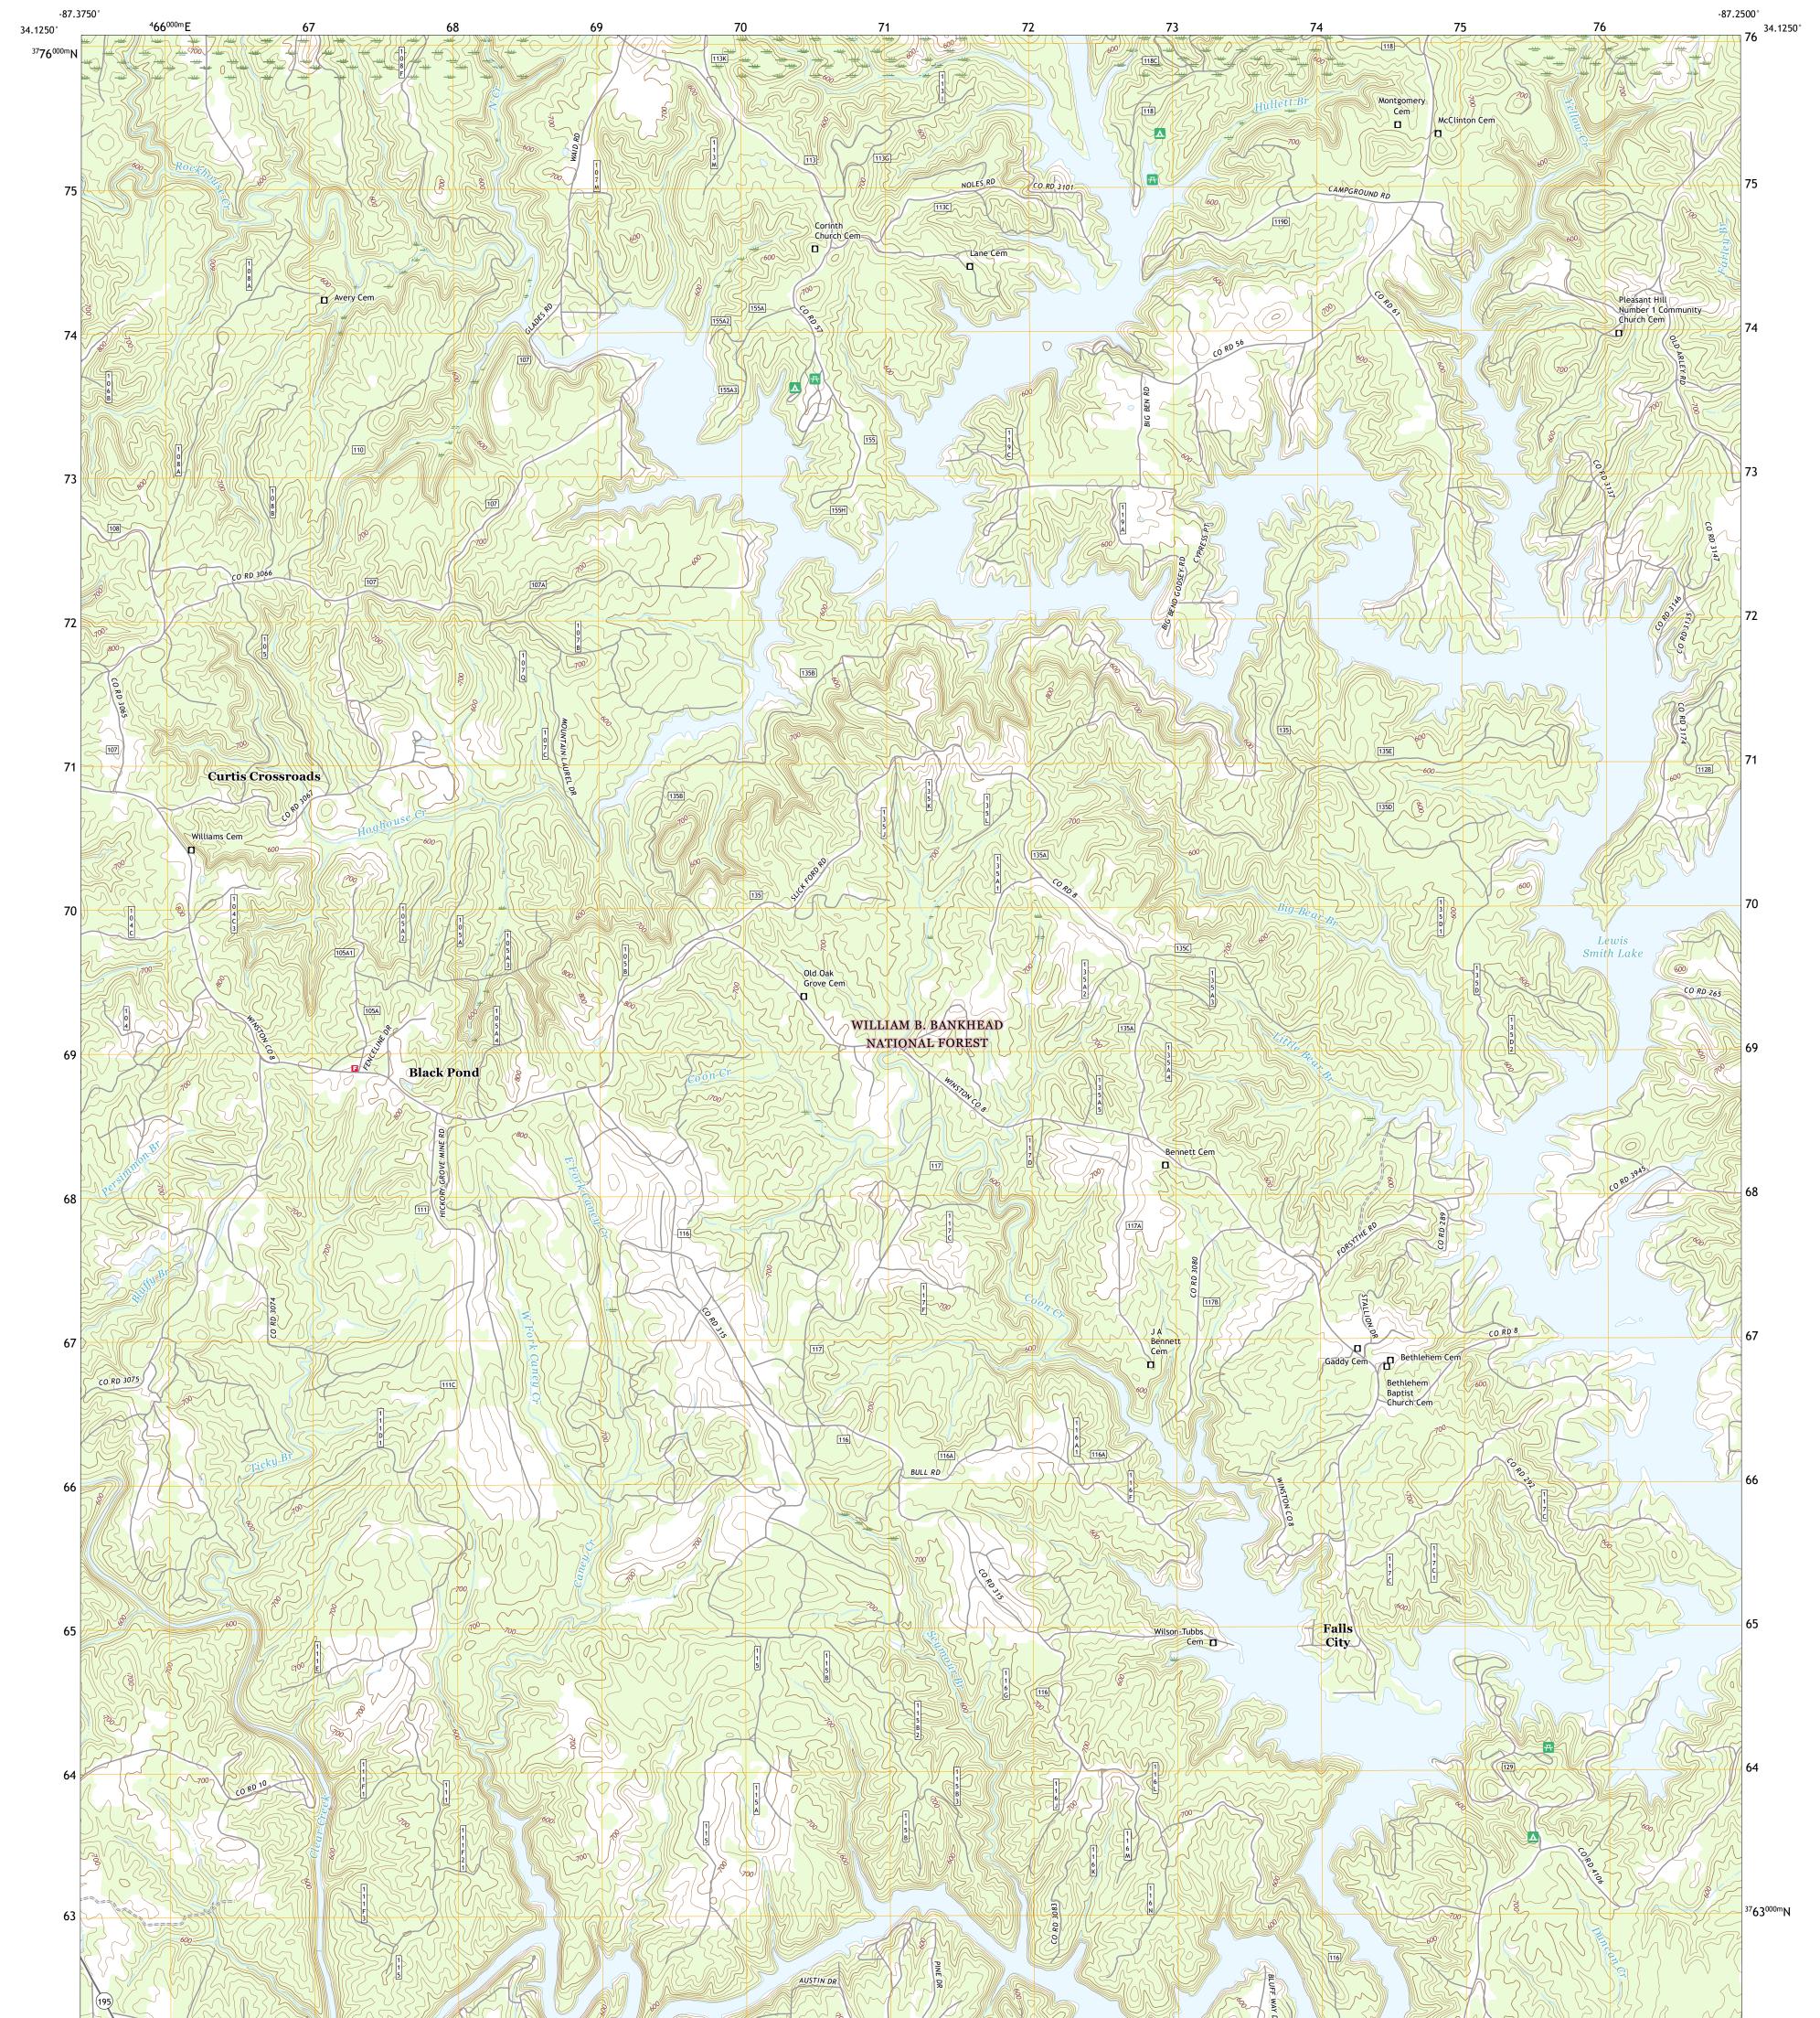

DUL ST STATE

BLACK POND QUADRANGLE ALABAMA - WINSTON COUNTY 7.5-MINUTE SERIES

Produced by the United States Geological Survey North American Datum of 1983 (NAD83) World Geodetic System of 1984 (WGS84). Projection and 1 000-meter grid:Universal Transverse Mercator, Zone 165 This map is not a legal document. Boundaries may be generalized for this map scale. Private lands within government reservations may not be shown. Obtain permission before entering private lands.