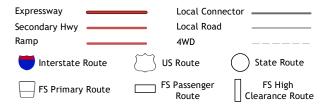

ROAD CLASSIFICATION

Check with local Forest Service unit for current travel conditions and restrictions.

2021