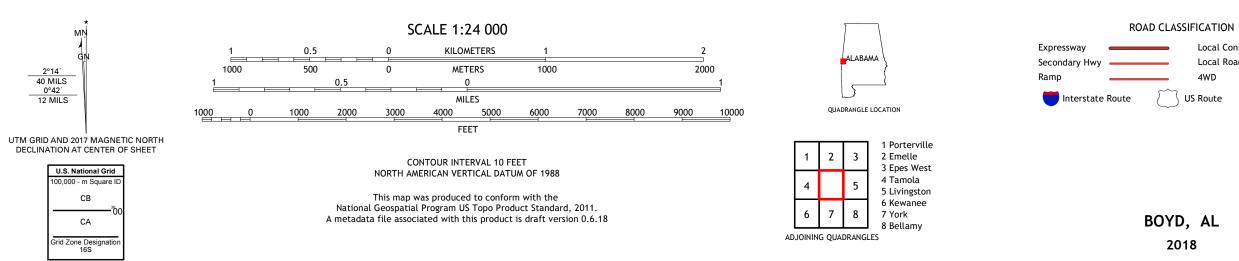

NSN. 7643016351959 NGA REF NO. US GS X 24 K 51 28

Local Connector

\_\_\_\_

State Route

Local Road

4WD