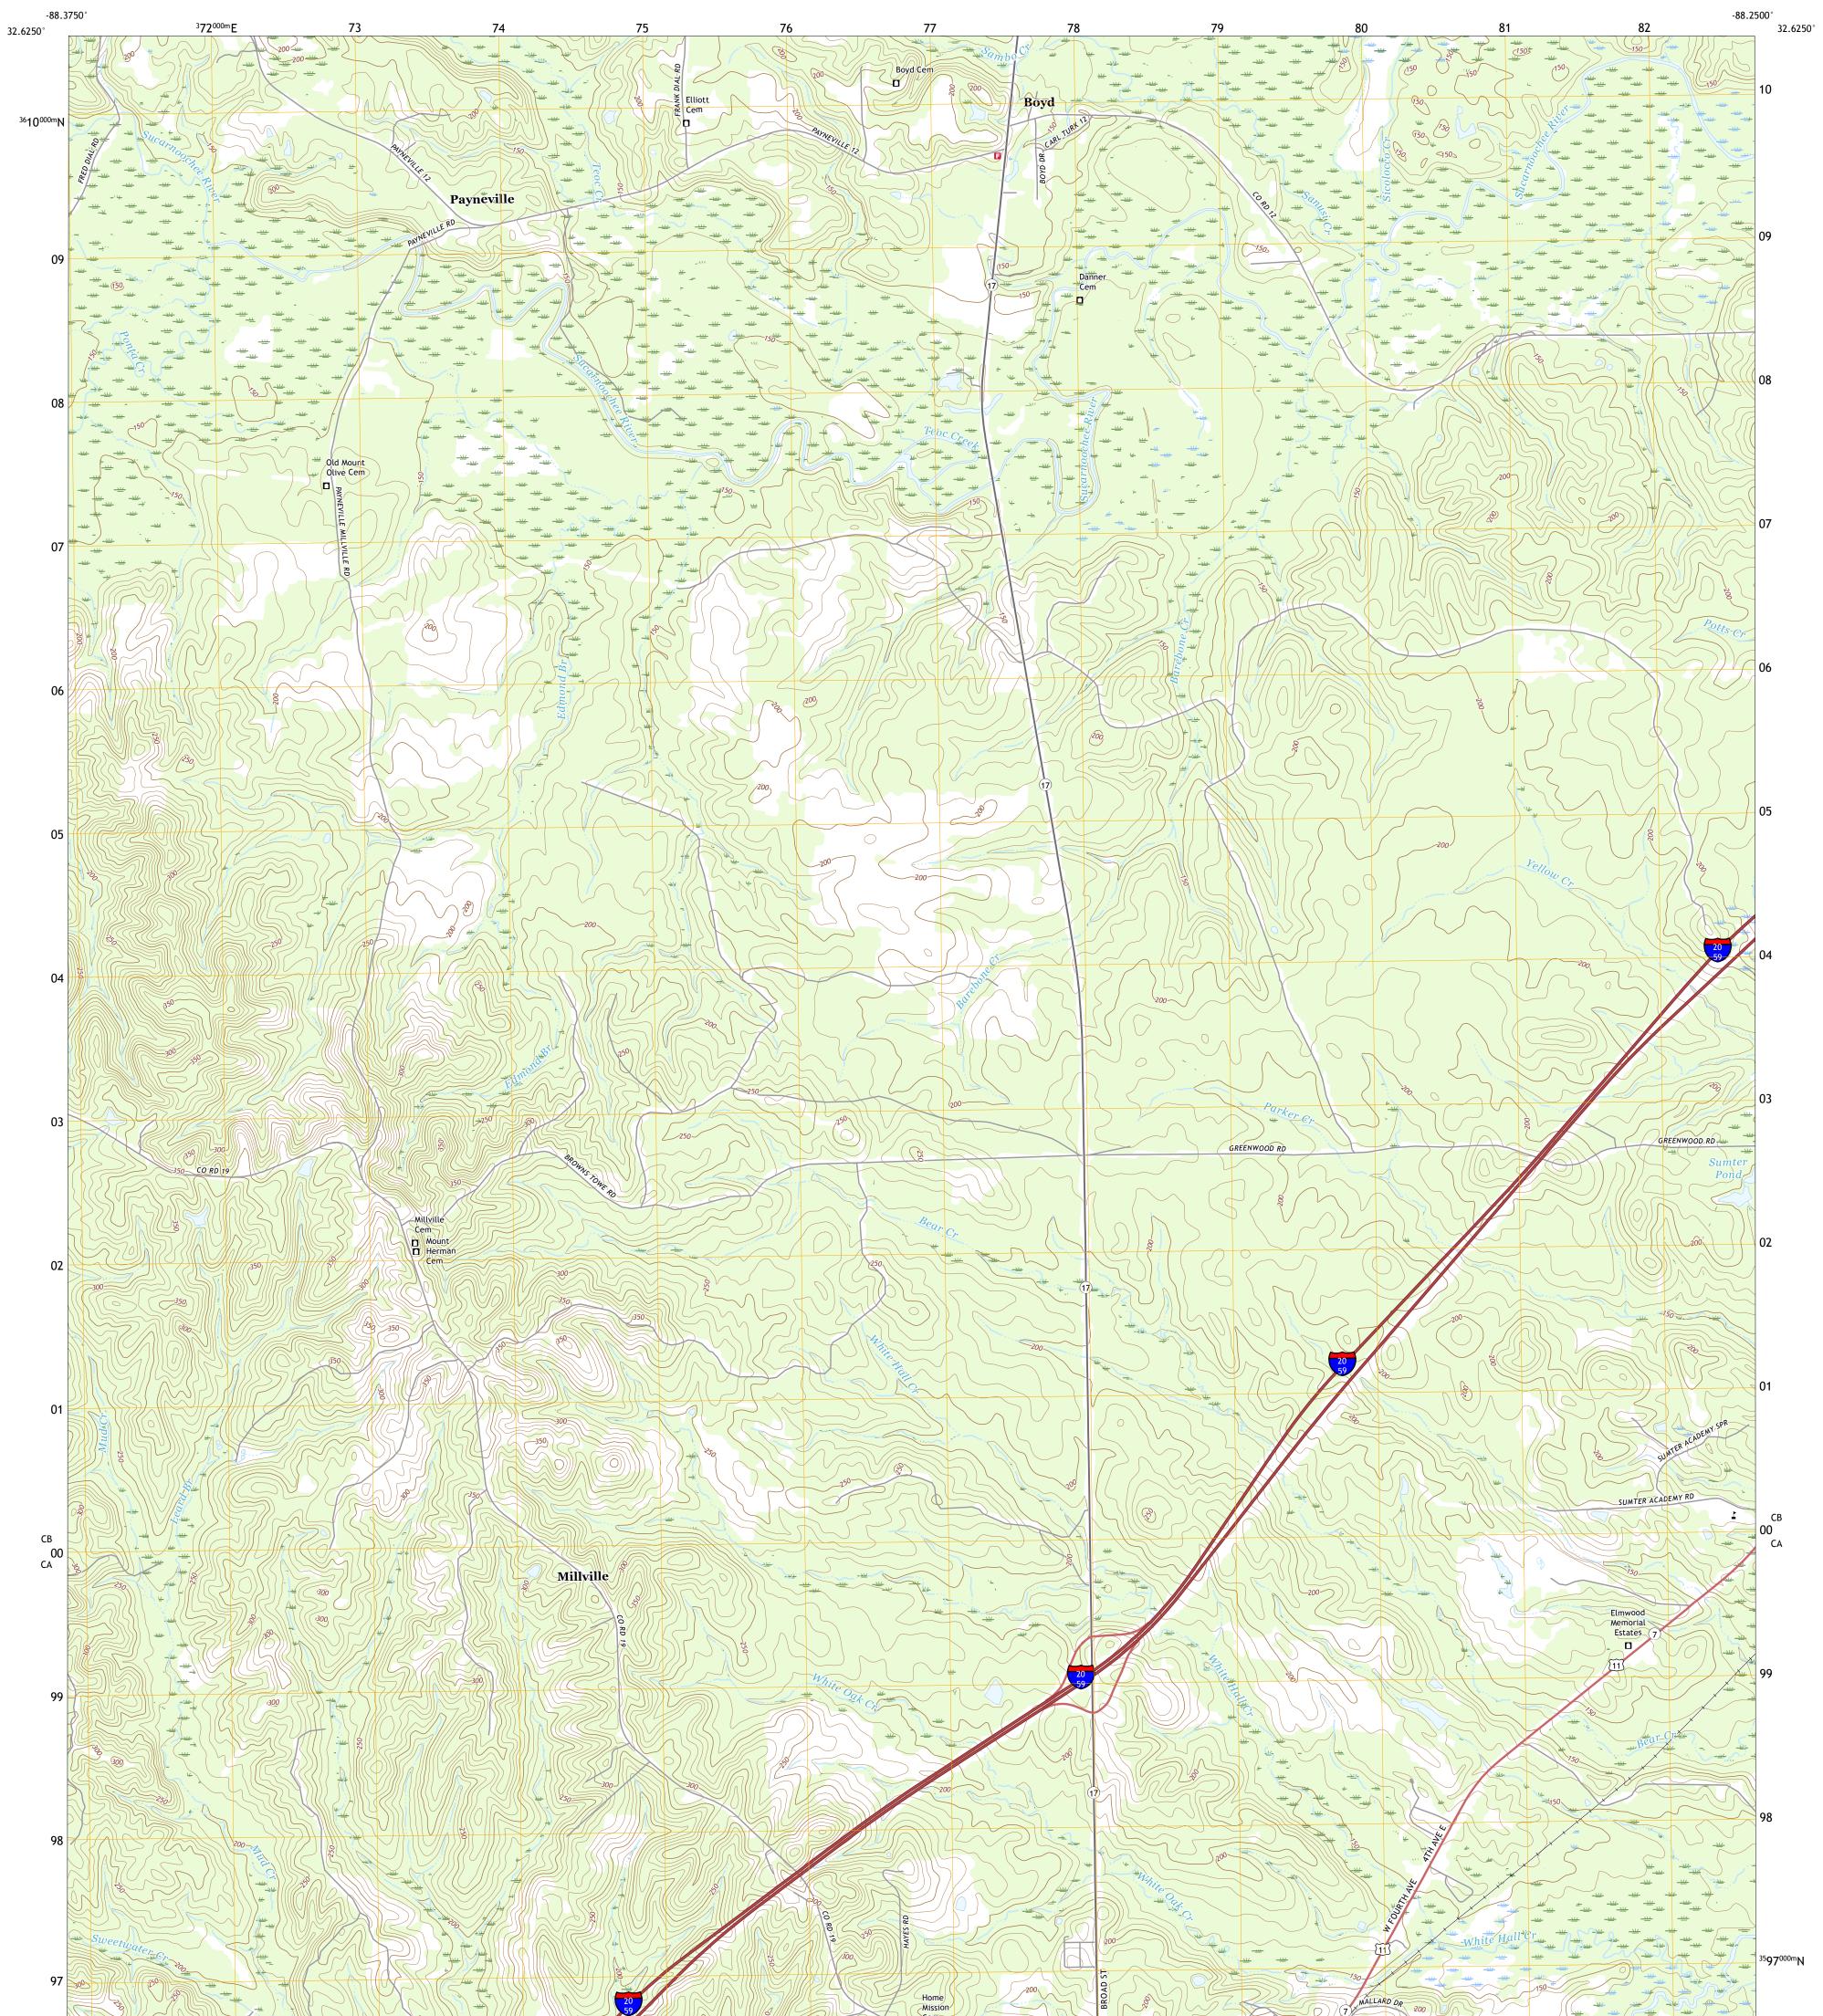

## U.S. DEPARTMENT OF THE INTERIOR U.S. GEOLOGICAL SURVEY

BOYD QUADRANGLE ALABAMA - SUMTER COUNTY 7.5-MINUTE SERIES

Produced by the United States Geological Survey North American Datum of 1983 (NAD83) World Geodetic System of 1984 (WGS84). Projection and 1 000-meter grid:Universal Transverse Mercator, Zone 16S This map is not a legal document. Boundaries may be generalized for this map scale. Private lands within government reservations may not be shown. Obtain permission before entering private lands.