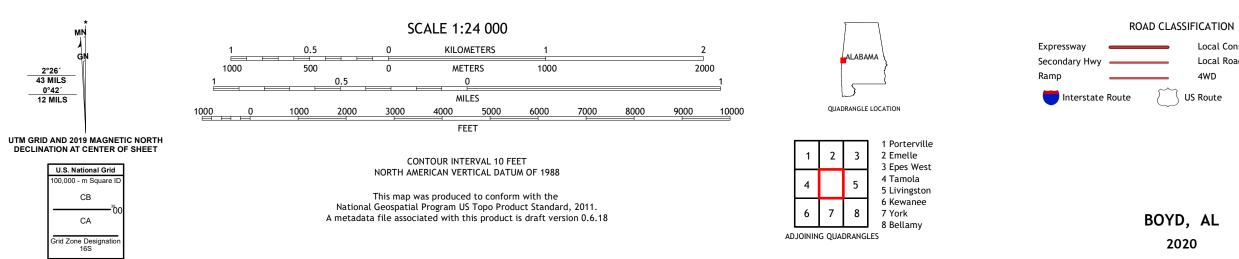

lands.

| Imagery                     | NAIP,             | November        | 2019   |
|-----------------------------|-------------------|-----------------|--------|
| Roads                       | U.S. Census       | Bureau,         | 2017   |
| Names                       |                   | GNIS, 1980      | - 2020 |
| HydrographyNation           | al Hydrography    | Dataset, 1899 - | 2019   |
| Contours                    | National Elevatio | n Dataset, 2007 | - 2019 |
| BoundariesMultiple sources; | see metadata      | file 2018 -     | 2019   |
| Public Land Survey System   |                   | BLM,            | 2020   |
| WetlandsFWS National W      | etlands Invent    | ory 1980 -      | 1981   |
|                             |                   |                 |        |





Local Connector

\_\_\_\_

State Route

Local Road

4WD