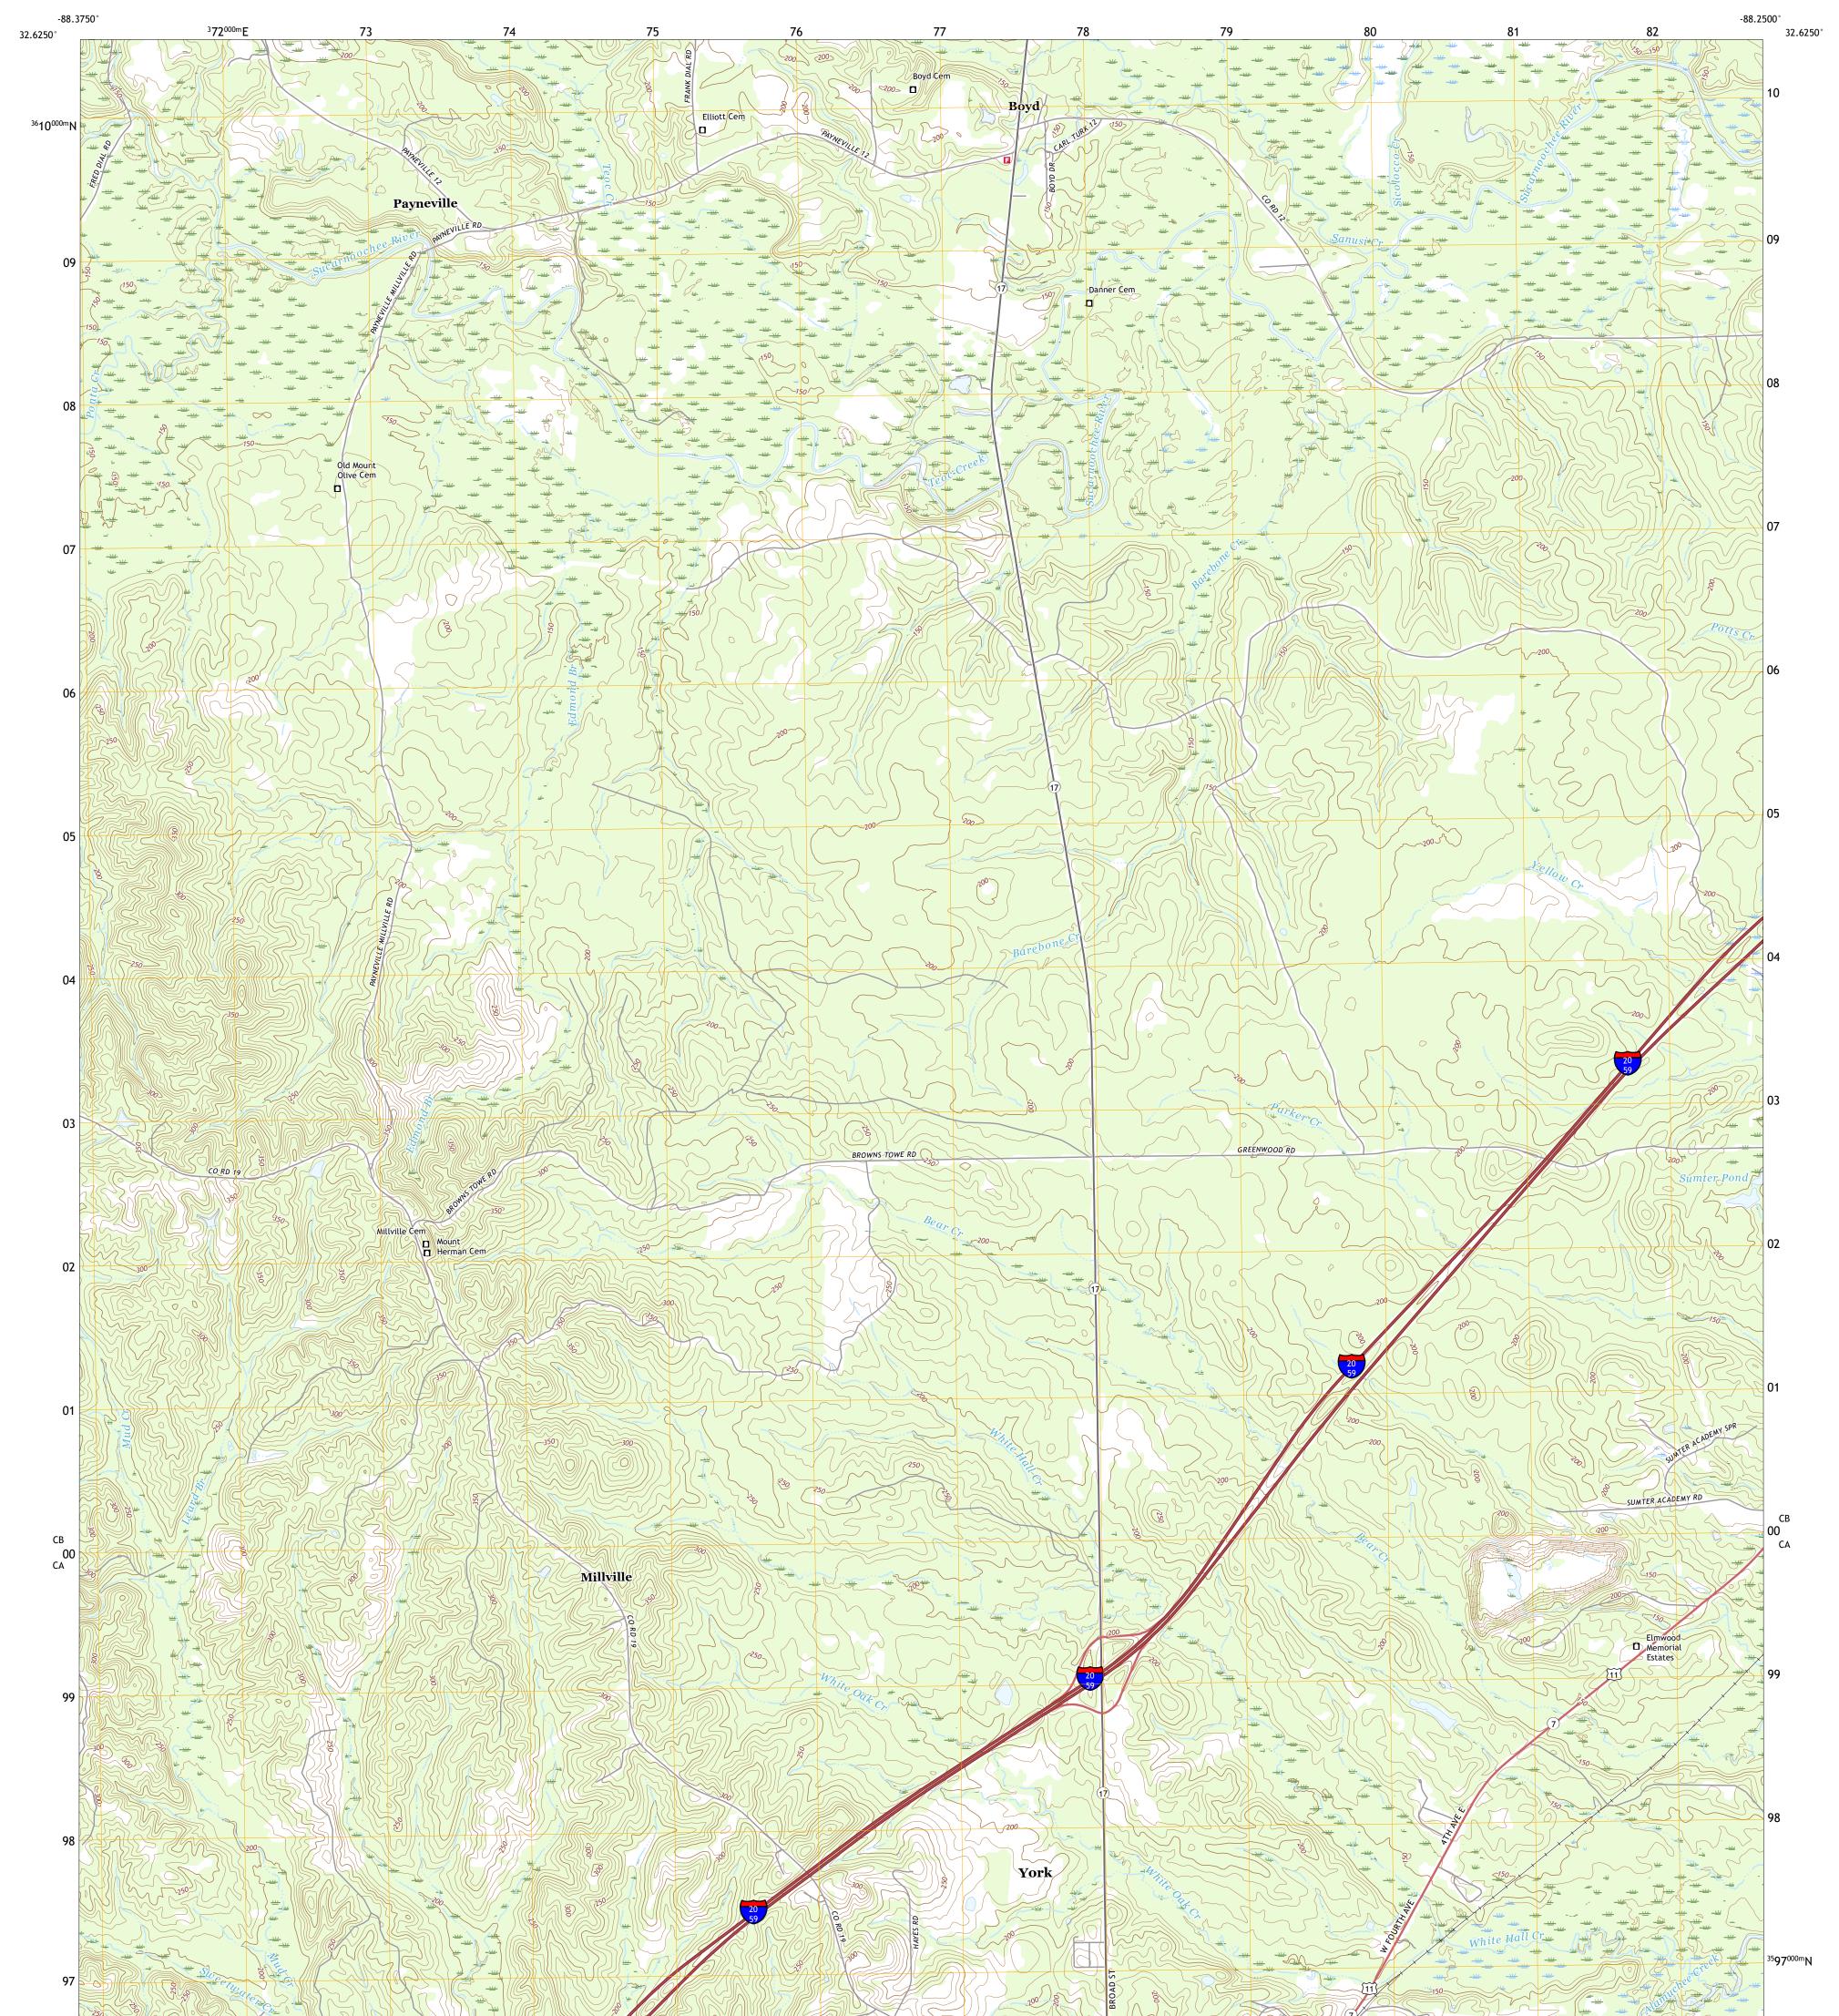

## U.S. DEPARTMENT OF THE INTERIOR U.S. GEOLOGICAL SURVEY

BOYD QUADRANGLE ALABAMA - SUMTER COUNTY 7.5-MINUTE SERIES

**Produced by the United States Geological Survey** North American Datum of 1983 (NAD83) World Geodetic System of 1984 (WGS84). Projection and 1 000-meter grid:Universal Transverse Mercator, Zone 16S This map is not a legal document. Boundaries may be generalized for this map scale. Private lands within government reservations may not be shown. Obtain permission before entering private lands.

| Imagery                     | NAIP,             | November        | 2019   |
|-----------------------------|-------------------|-----------------|--------|
| Roads                       | U.S. Census       | Bureau,         | 2017   |
| Names                       |                   | GNIS, 1980      | - 2020 |
| HydrographyNation           | al Hydrography    | Dataset, 1899 - | 2019   |
| Contours                    | National Elevatio | n Dataset, 2007 | - 2019 |
| BoundariesMultiple sources; | see metadata      | file 2018 -     | 2019   |
| Public Land Survey System   |                   | BLM,            | 2020   |
| WetlandsFWS National W      | etlands Invent    | ory 1980 -      | 1981   |
|                             |                   |                 |        |