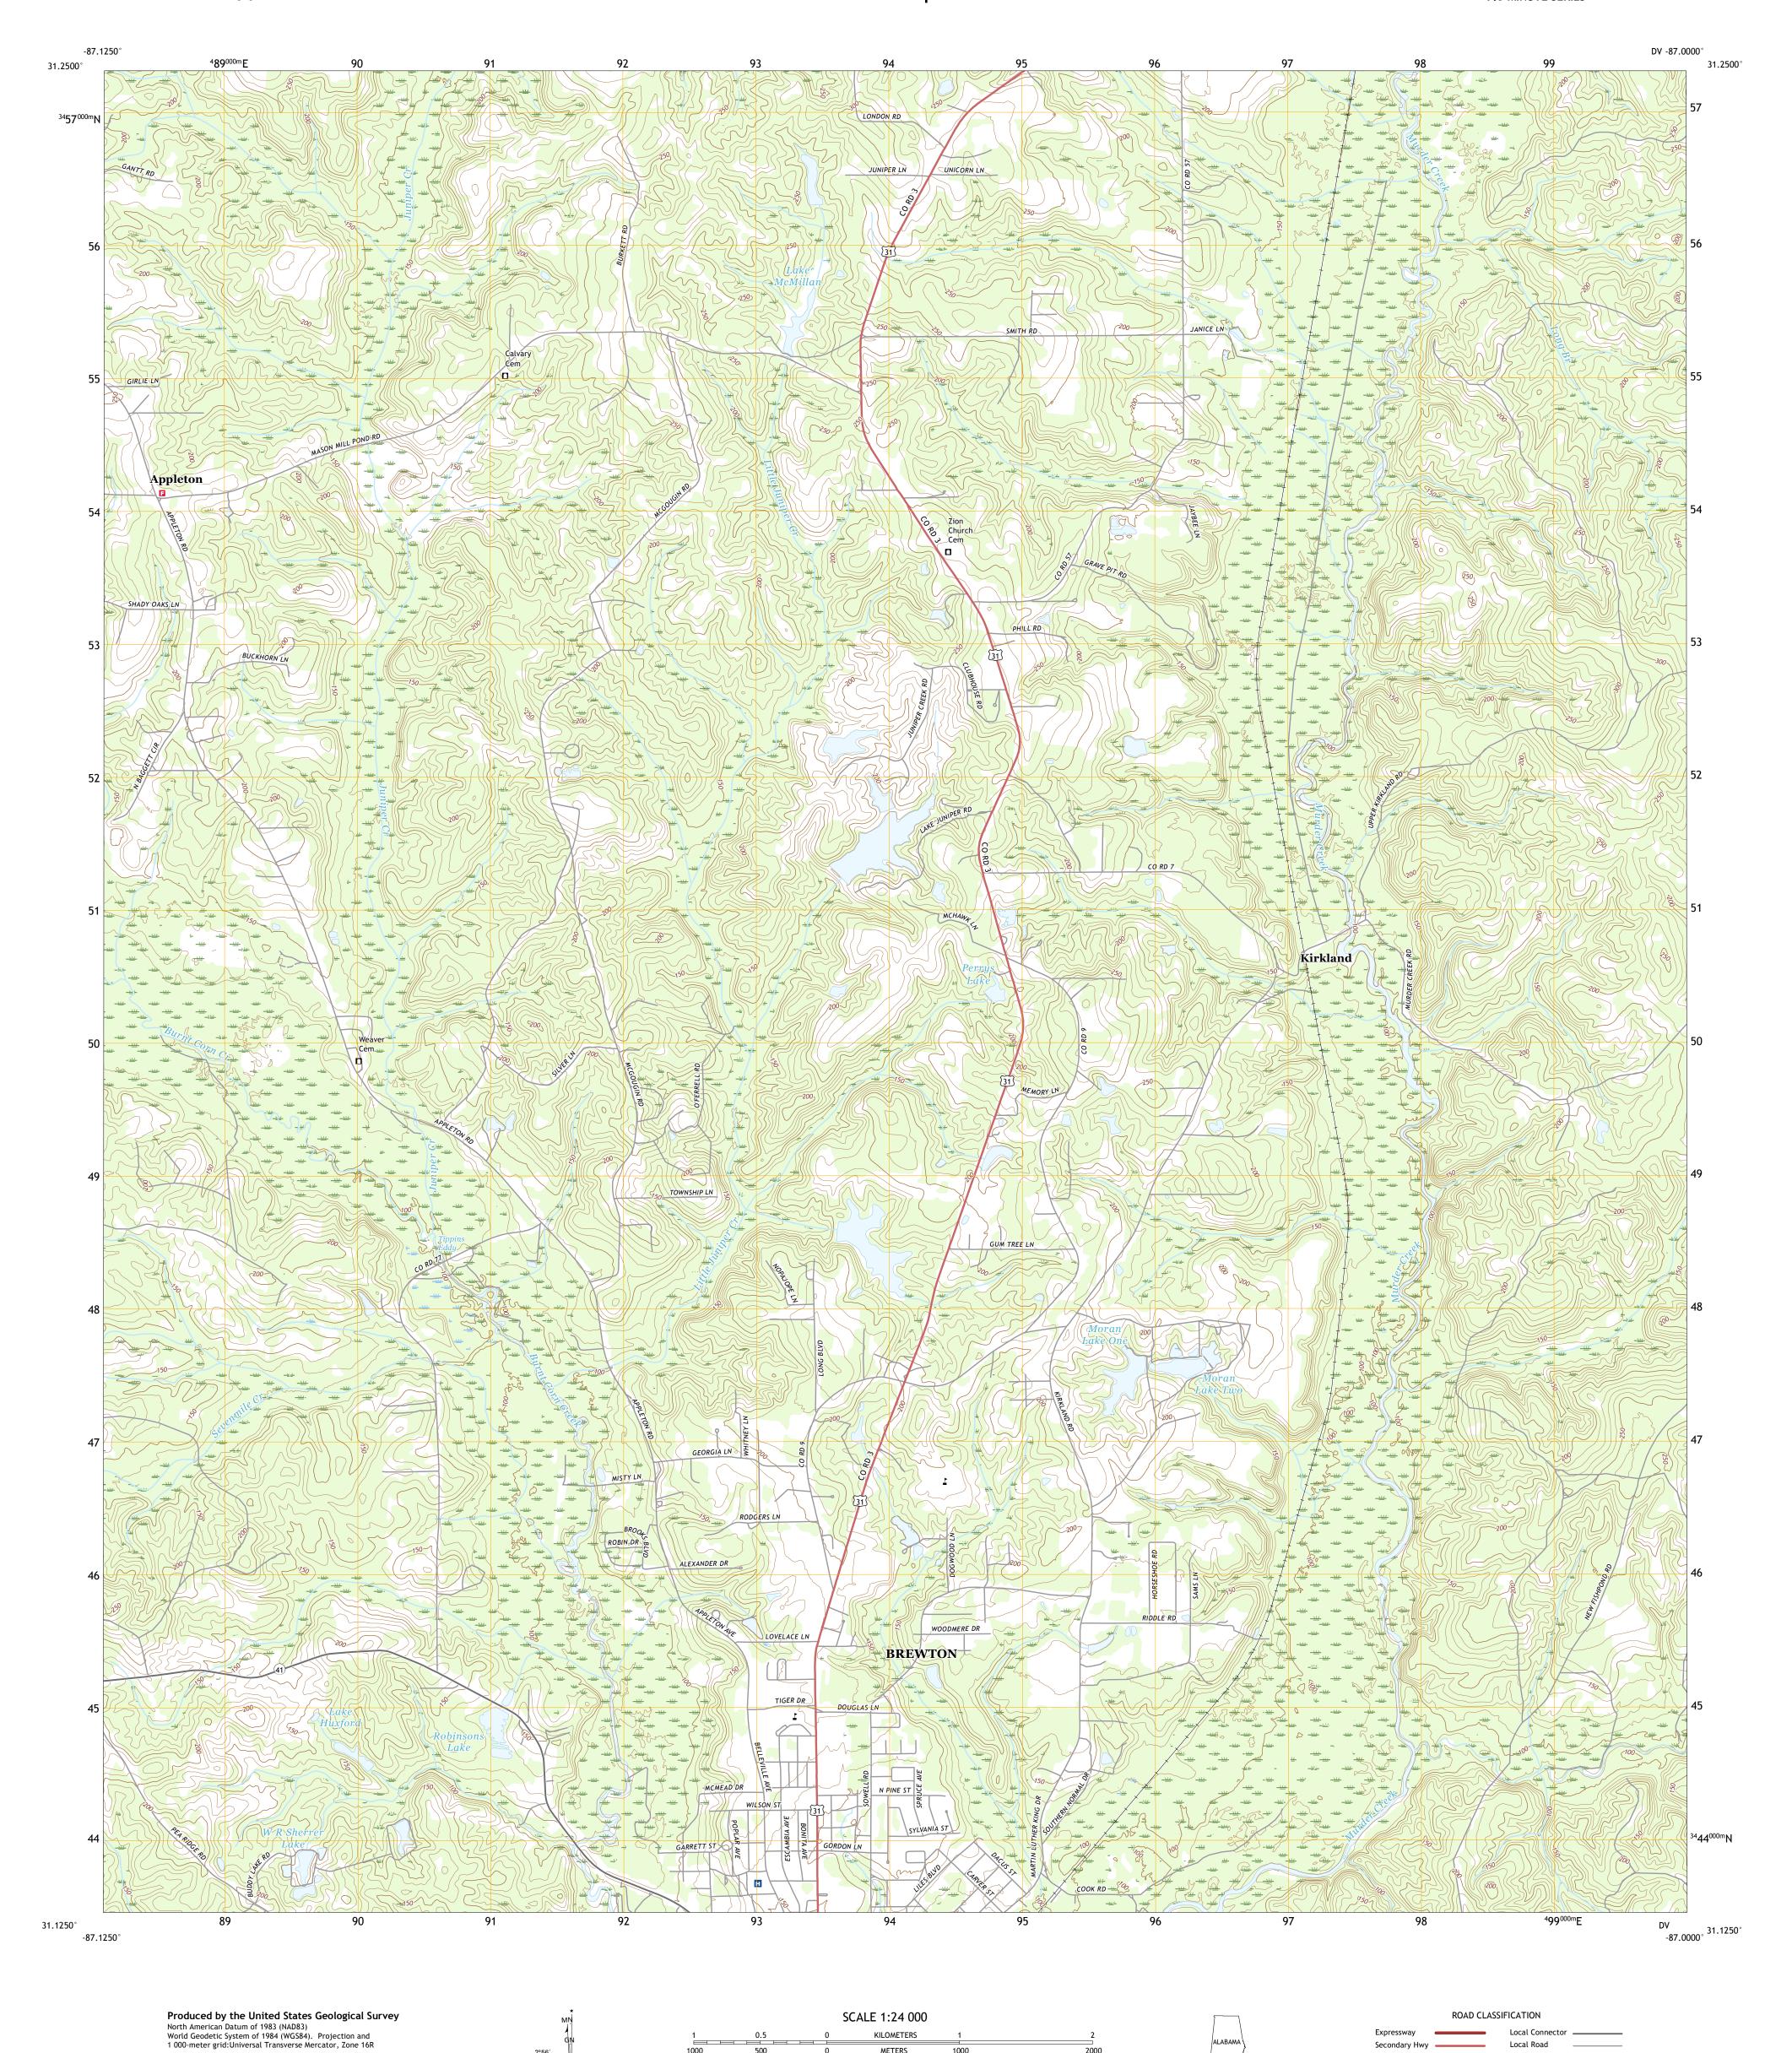

entering private lands.

Local Road

State Route

4WD

US Route

BREWTON NORTH, AL

2018

Secondary Hwy

QUADRANGLE LOCATION

ADJOINING QUADRANGLES

1 Range 2 Castleberry

7 8 Rans.
2 Castleberry
3 Nymph
4 Wallace
5 Shipps Creek
6 Pollard
7 Brewton South
8 Roberts

Interstate Route