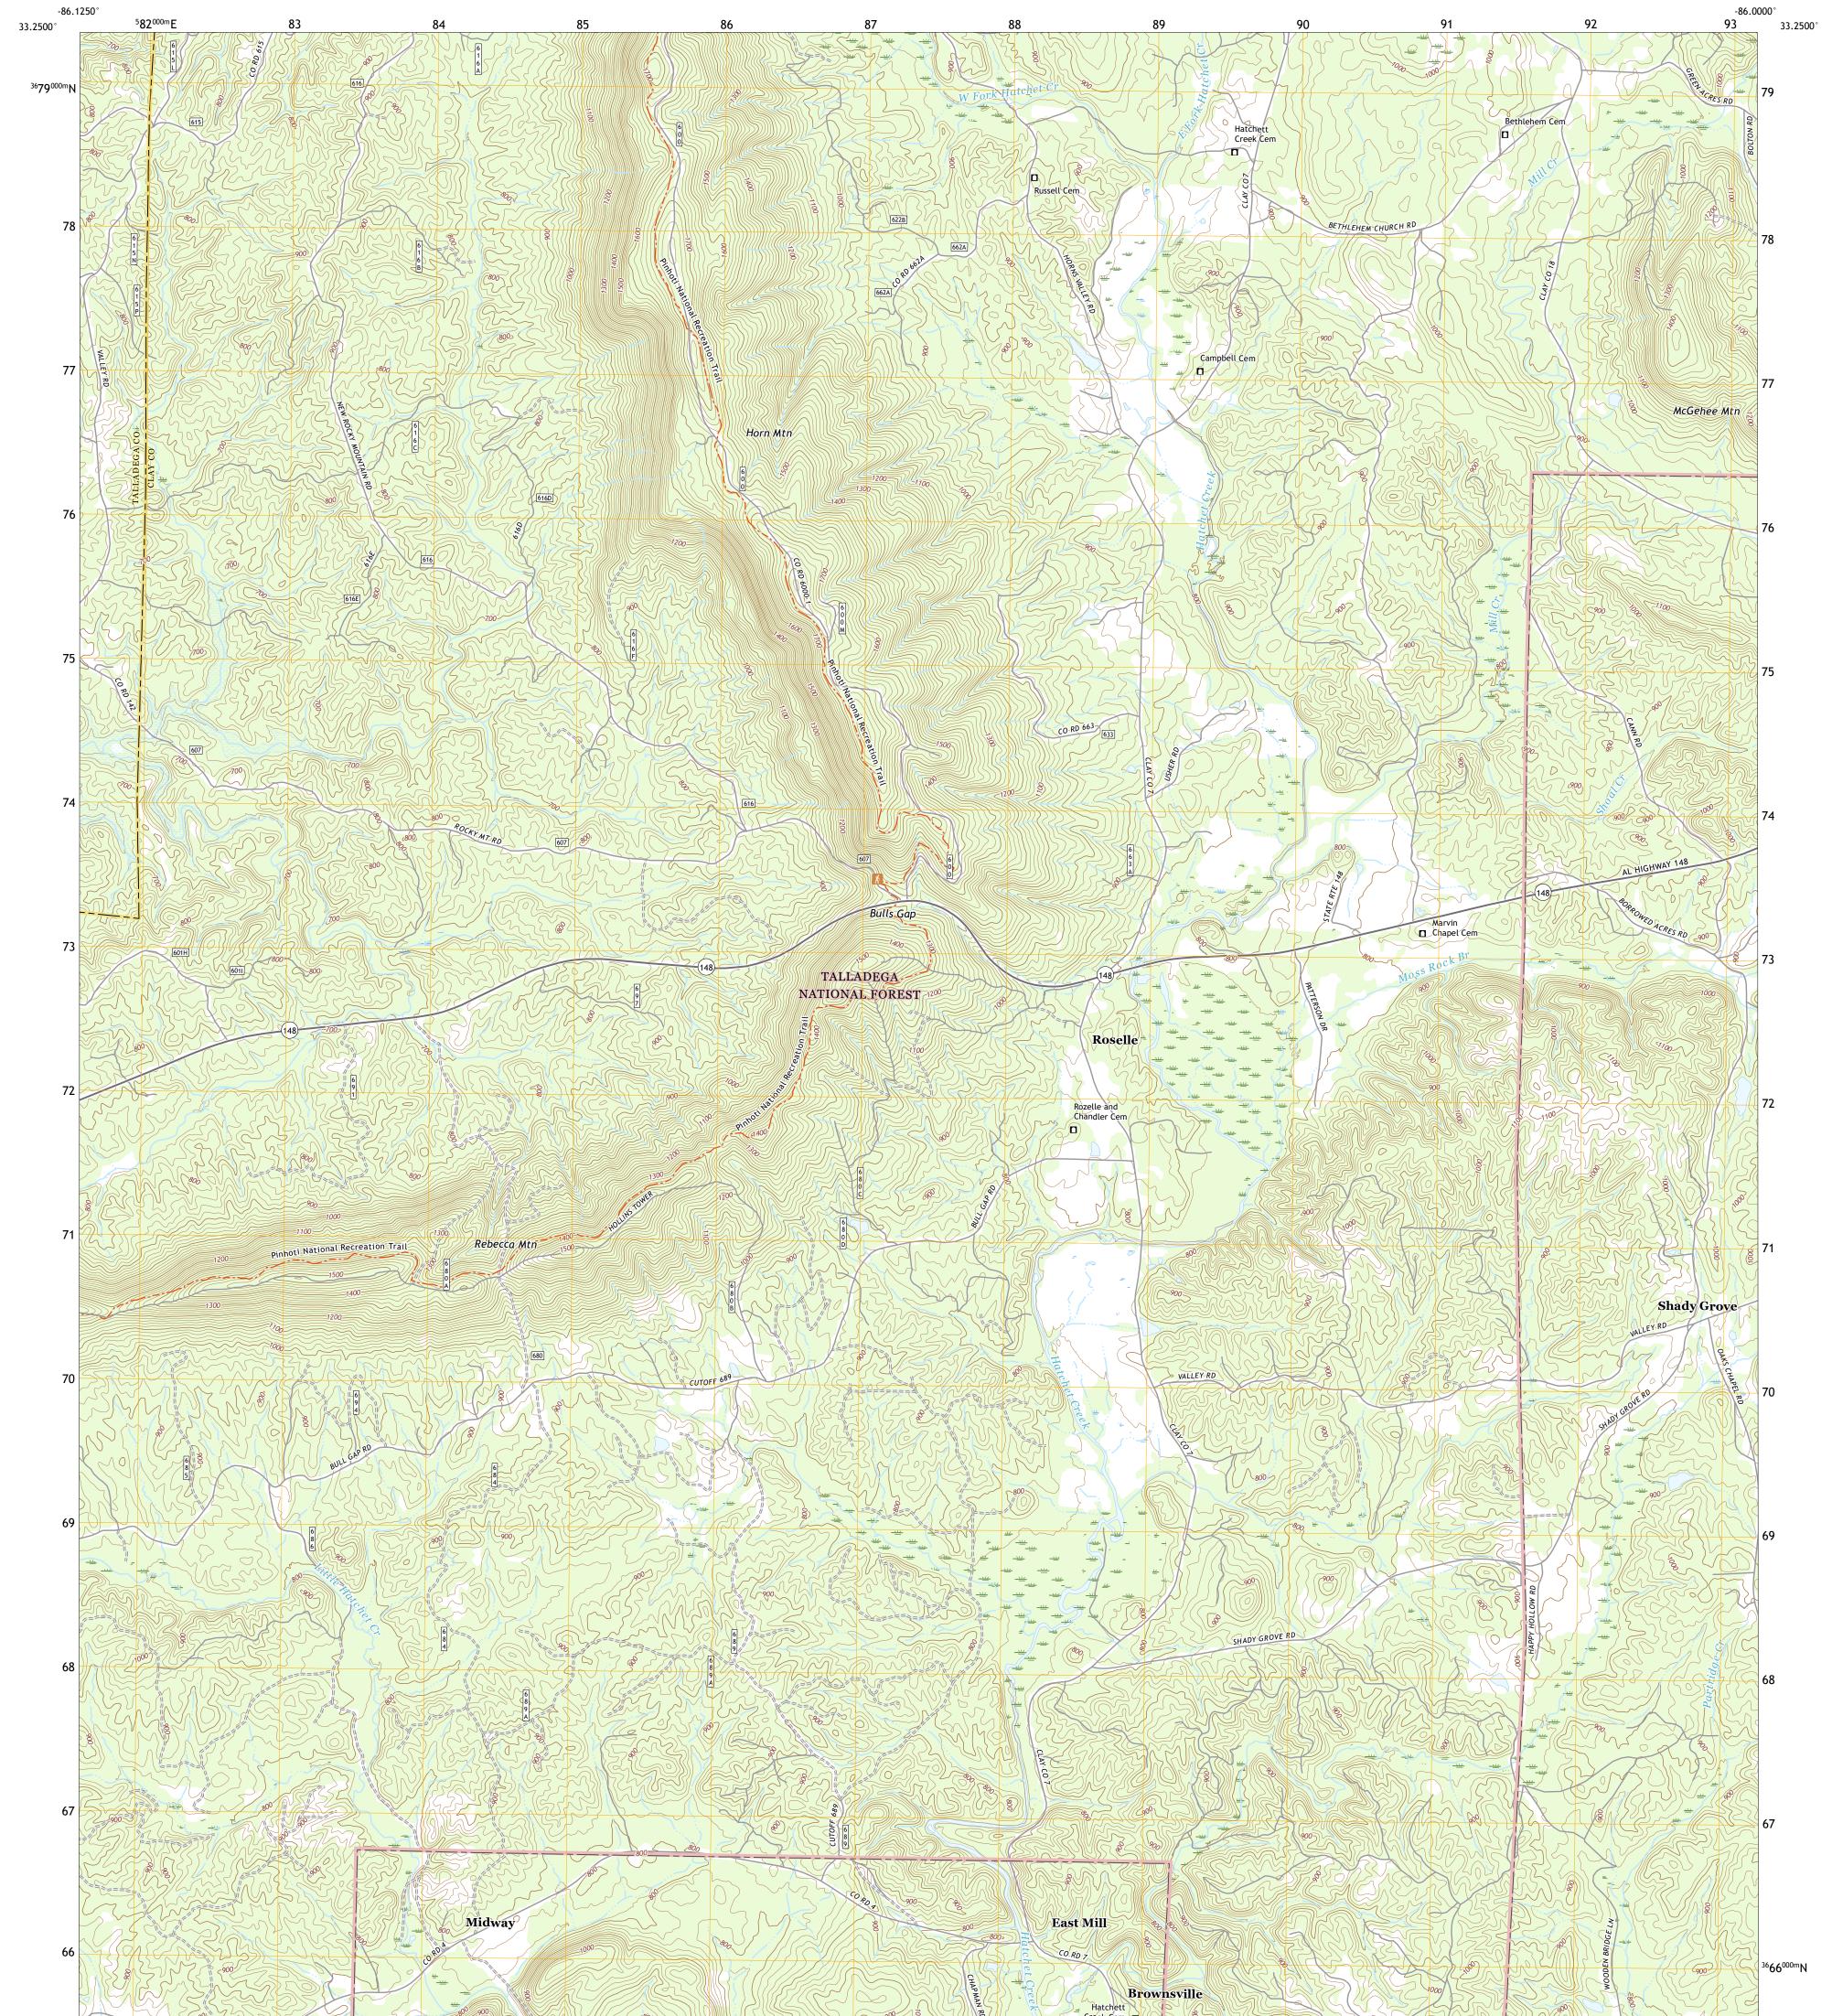

## U.S. DEPARTMENT OF THE INTERIOR U.S. GEOLOGICAL SURVEY

DULEST STRIKE ULES BUTTER HAR CO BULLS GAP QUADRANGLE ALABAMA 7.5-MINUTE SERIES

Produced by the United States Geological Survey North American Datum of 1983 (NAD83) World Geodetic System of 1984 (WGS84). Projection and 1 000-meter grid:Universal Transverse Mercator, Zone 16S This map is not a legal document. Boundaries may be generalized for this map scale. Private lands within government reservations may not be shown. Obtain permission before entering private lands.