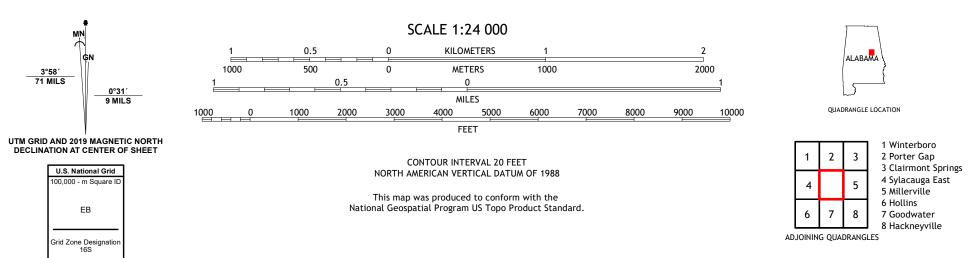

## U.S. DEPARTMENT OF THE INTERIOR U.S. GEOLOGICAL SURVEY

DULEST STRIKE ULES BUTTER HAR CO BULLS GAP QUADRANGLE ALABAMA 7.5-MINUTE SERIES

Produced by the United States Geological Survey North American Datum of 1983 (NAD83) World Geodetic System of 1984 (WGS84). Projection and 1 000-meter grid:Universal Transverse Mercator, Zone 16S This map is not a legal document. Boundaries may be generalized for this map scale. Private lands within government reservations may not be shown. Obtain permission before entering private lands.