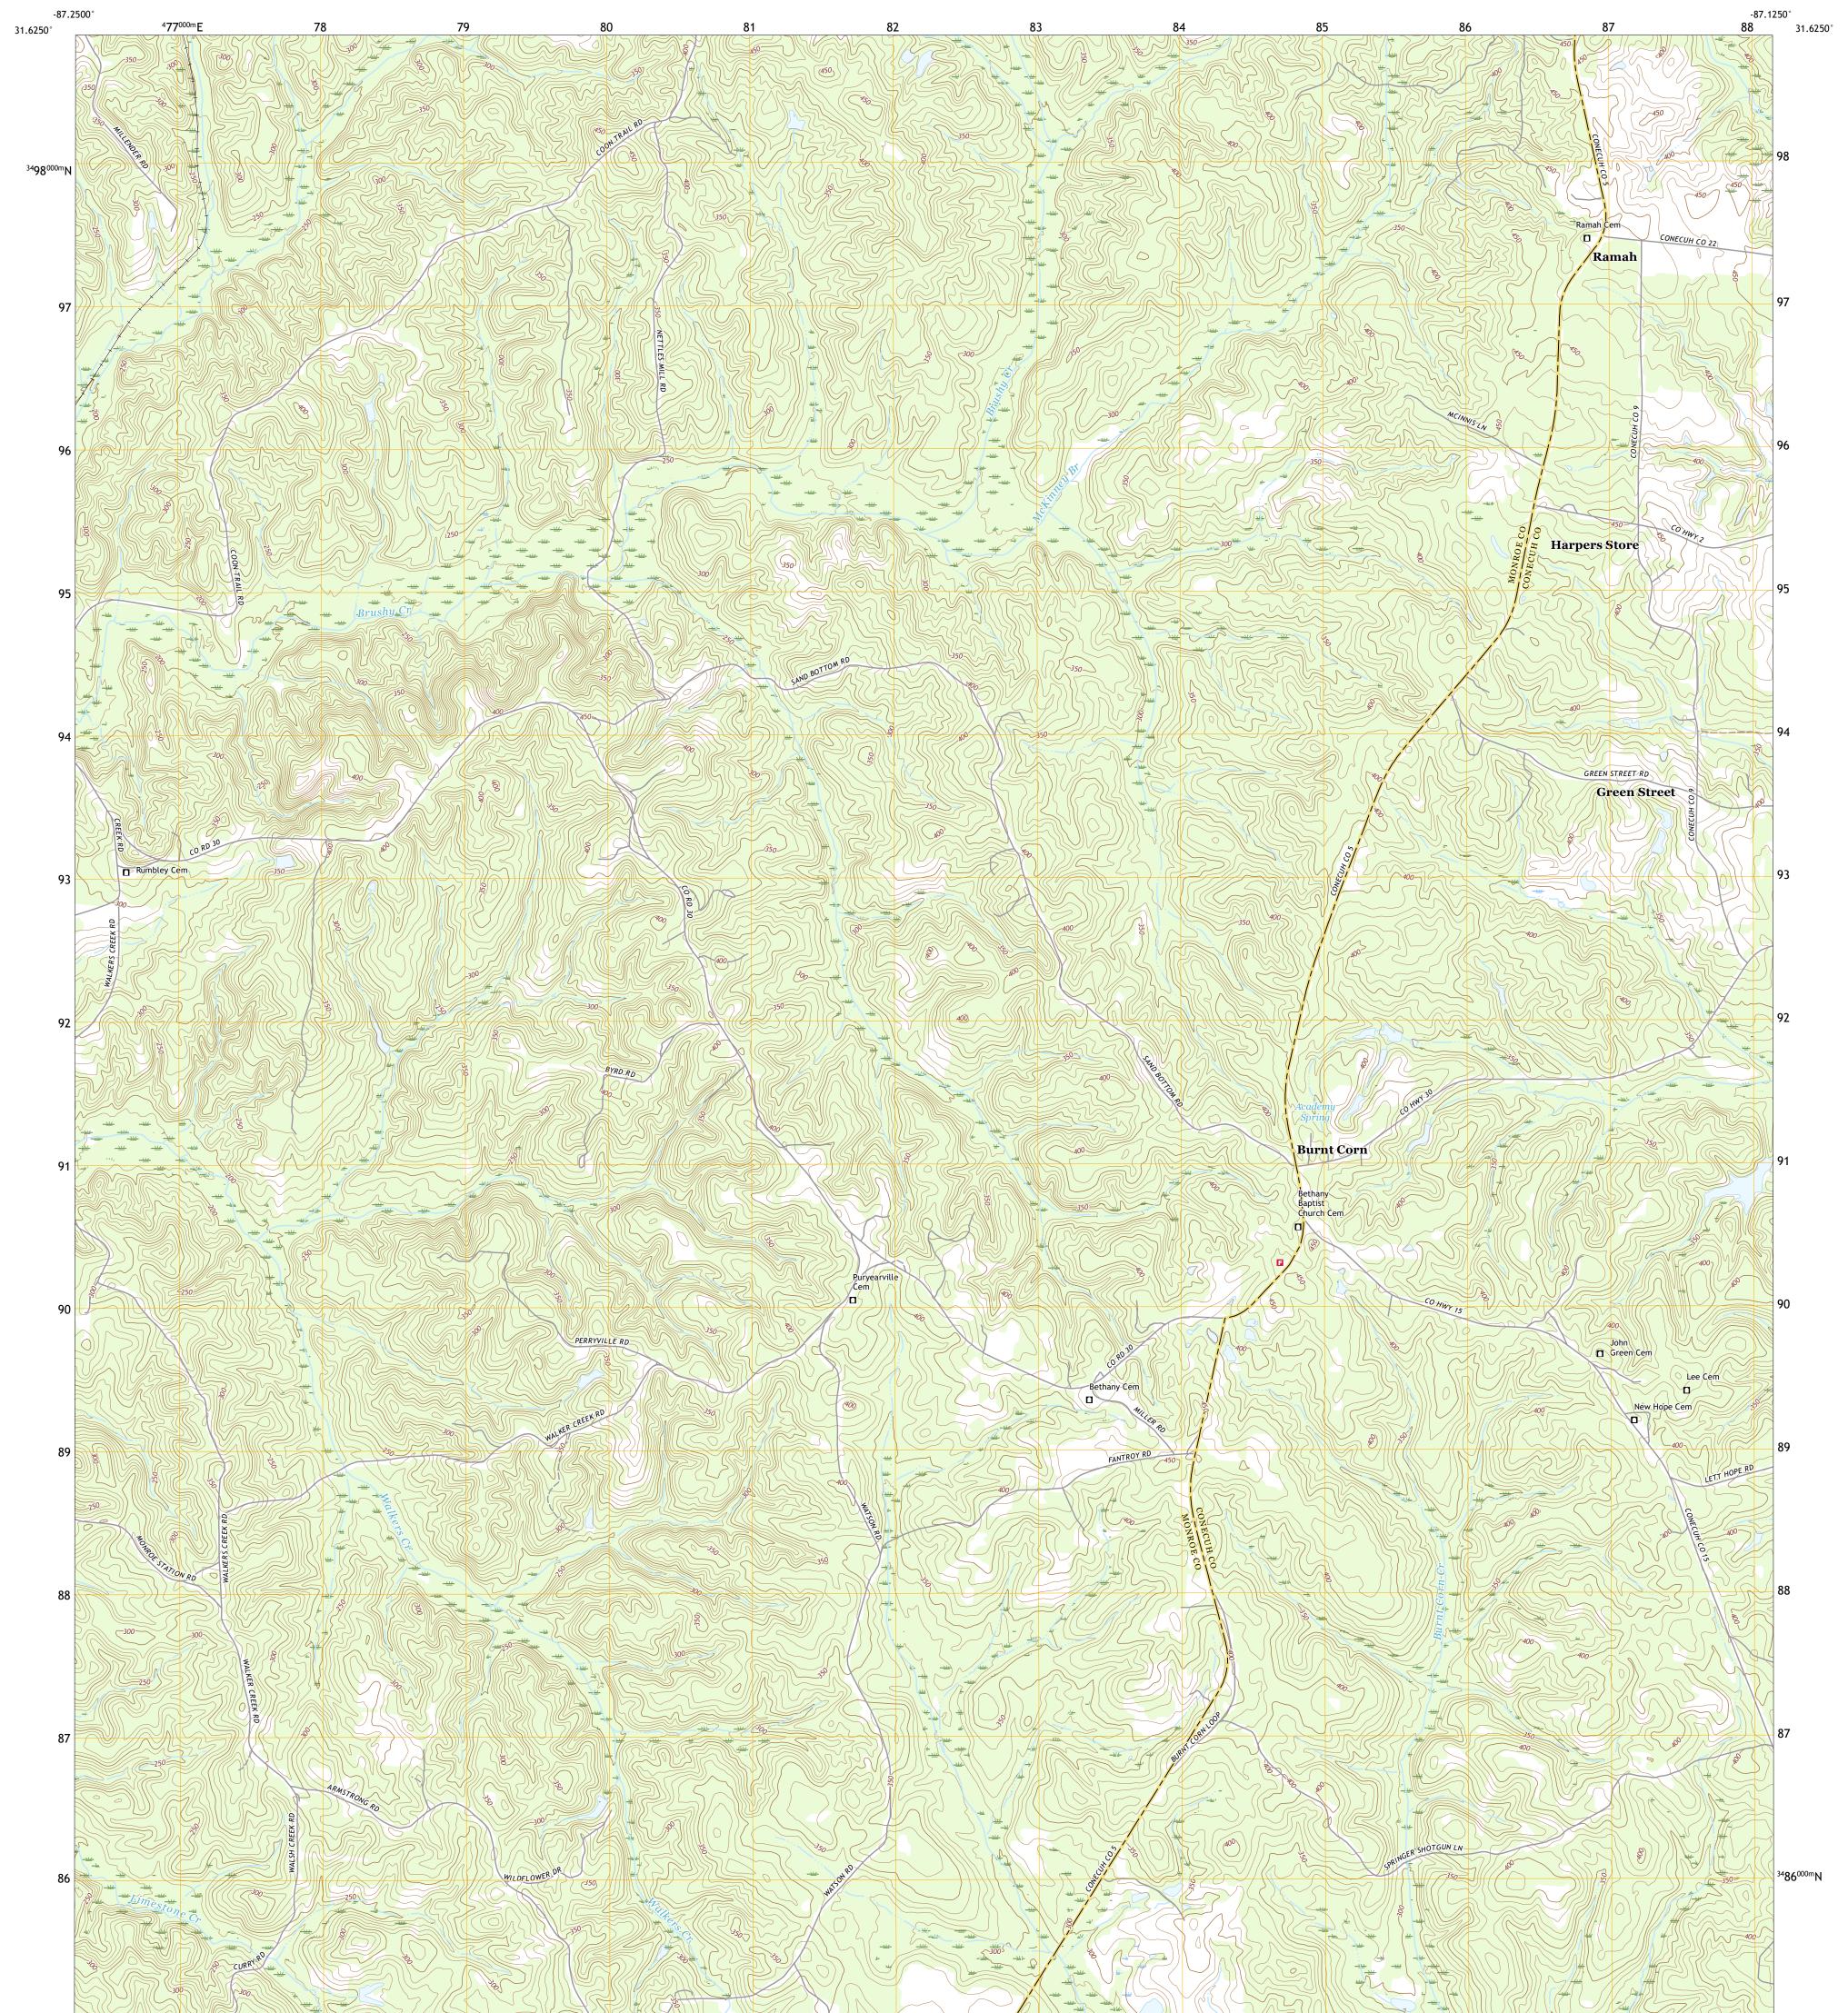

BURNT CORN QUADRANGLE ALABAMA 7.5-MINUTE SERIES

Produced by the United States Geological Survey North American Datum of 1983 (NAD83) World Geodetic System of 1984 (WGS84). Projection and 1 000-meter grid:Universal Transverse Mercator, Zone 16R This map is not a legal document. Boundaries may be generalized for this map scale. Private lands within government reservations may not be shown. Obtain permission before entering private lands.