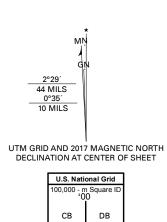

Grid Zone Designation 16S

This map was produced to conform with the National Geospatial Program US Topo Product Standard, 2011. A metadata file associated with this product is draft version 0.6.18

ROAD CLASSIFICATION