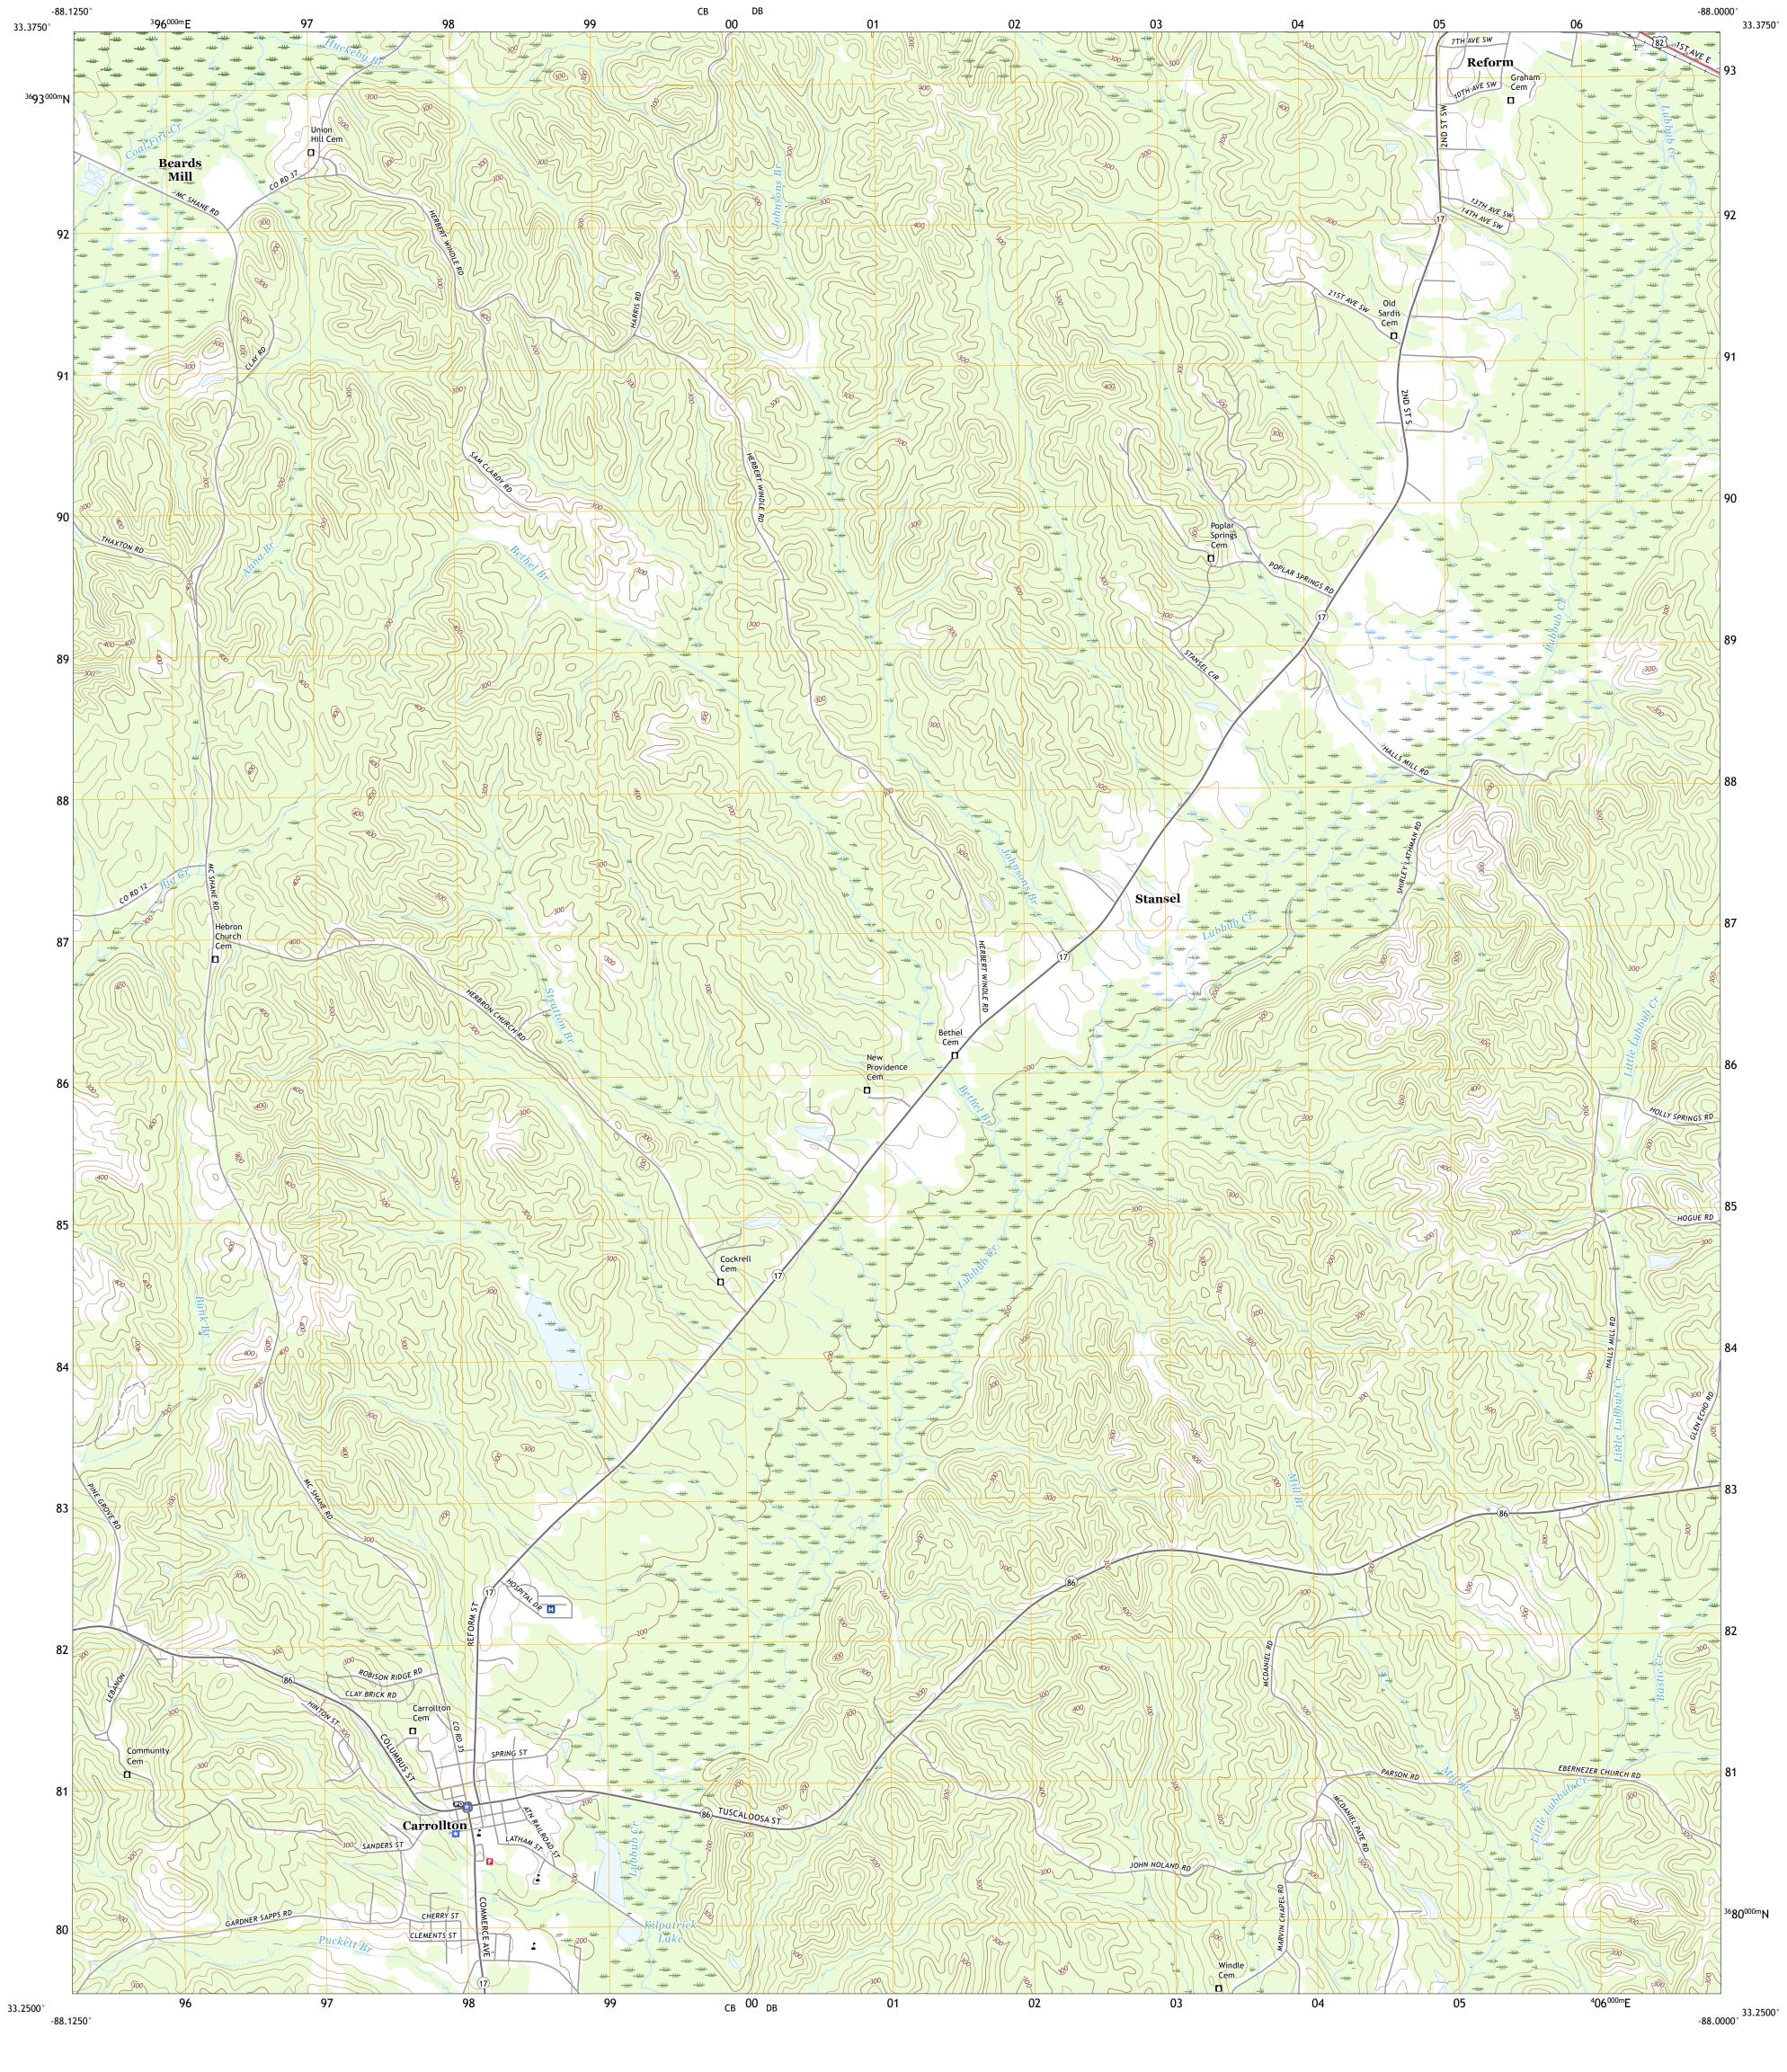

Produced by the United States Geological Survey North American Datum of 1983 (NAD83) World Geodetic System of 1984 (WGS84). Projection and 1 000-meter grid:Universal Transverse Mercator, Zone 16S This map is not a legal document. Boundaries may be generalized for this map scale. Private lands within government reservations may not be shown. Obtain permission before entering private lands. 