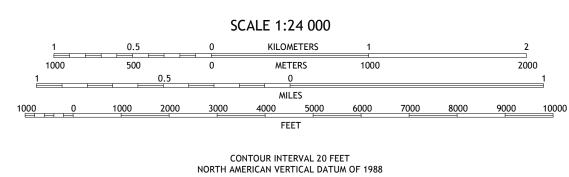

Produced by the United States Geological Survey North American Datum of 1983 (NAD83) World Geodetic System of 1984 (WGS84). Projection and 1 000-meter grid:Universal Transverse Mercator, Zone 16S This map is not a legal document. Boundaries may be generalized for this map scale. Private lands within government reservations may not be shown. Obtain permission before entering private lands. 