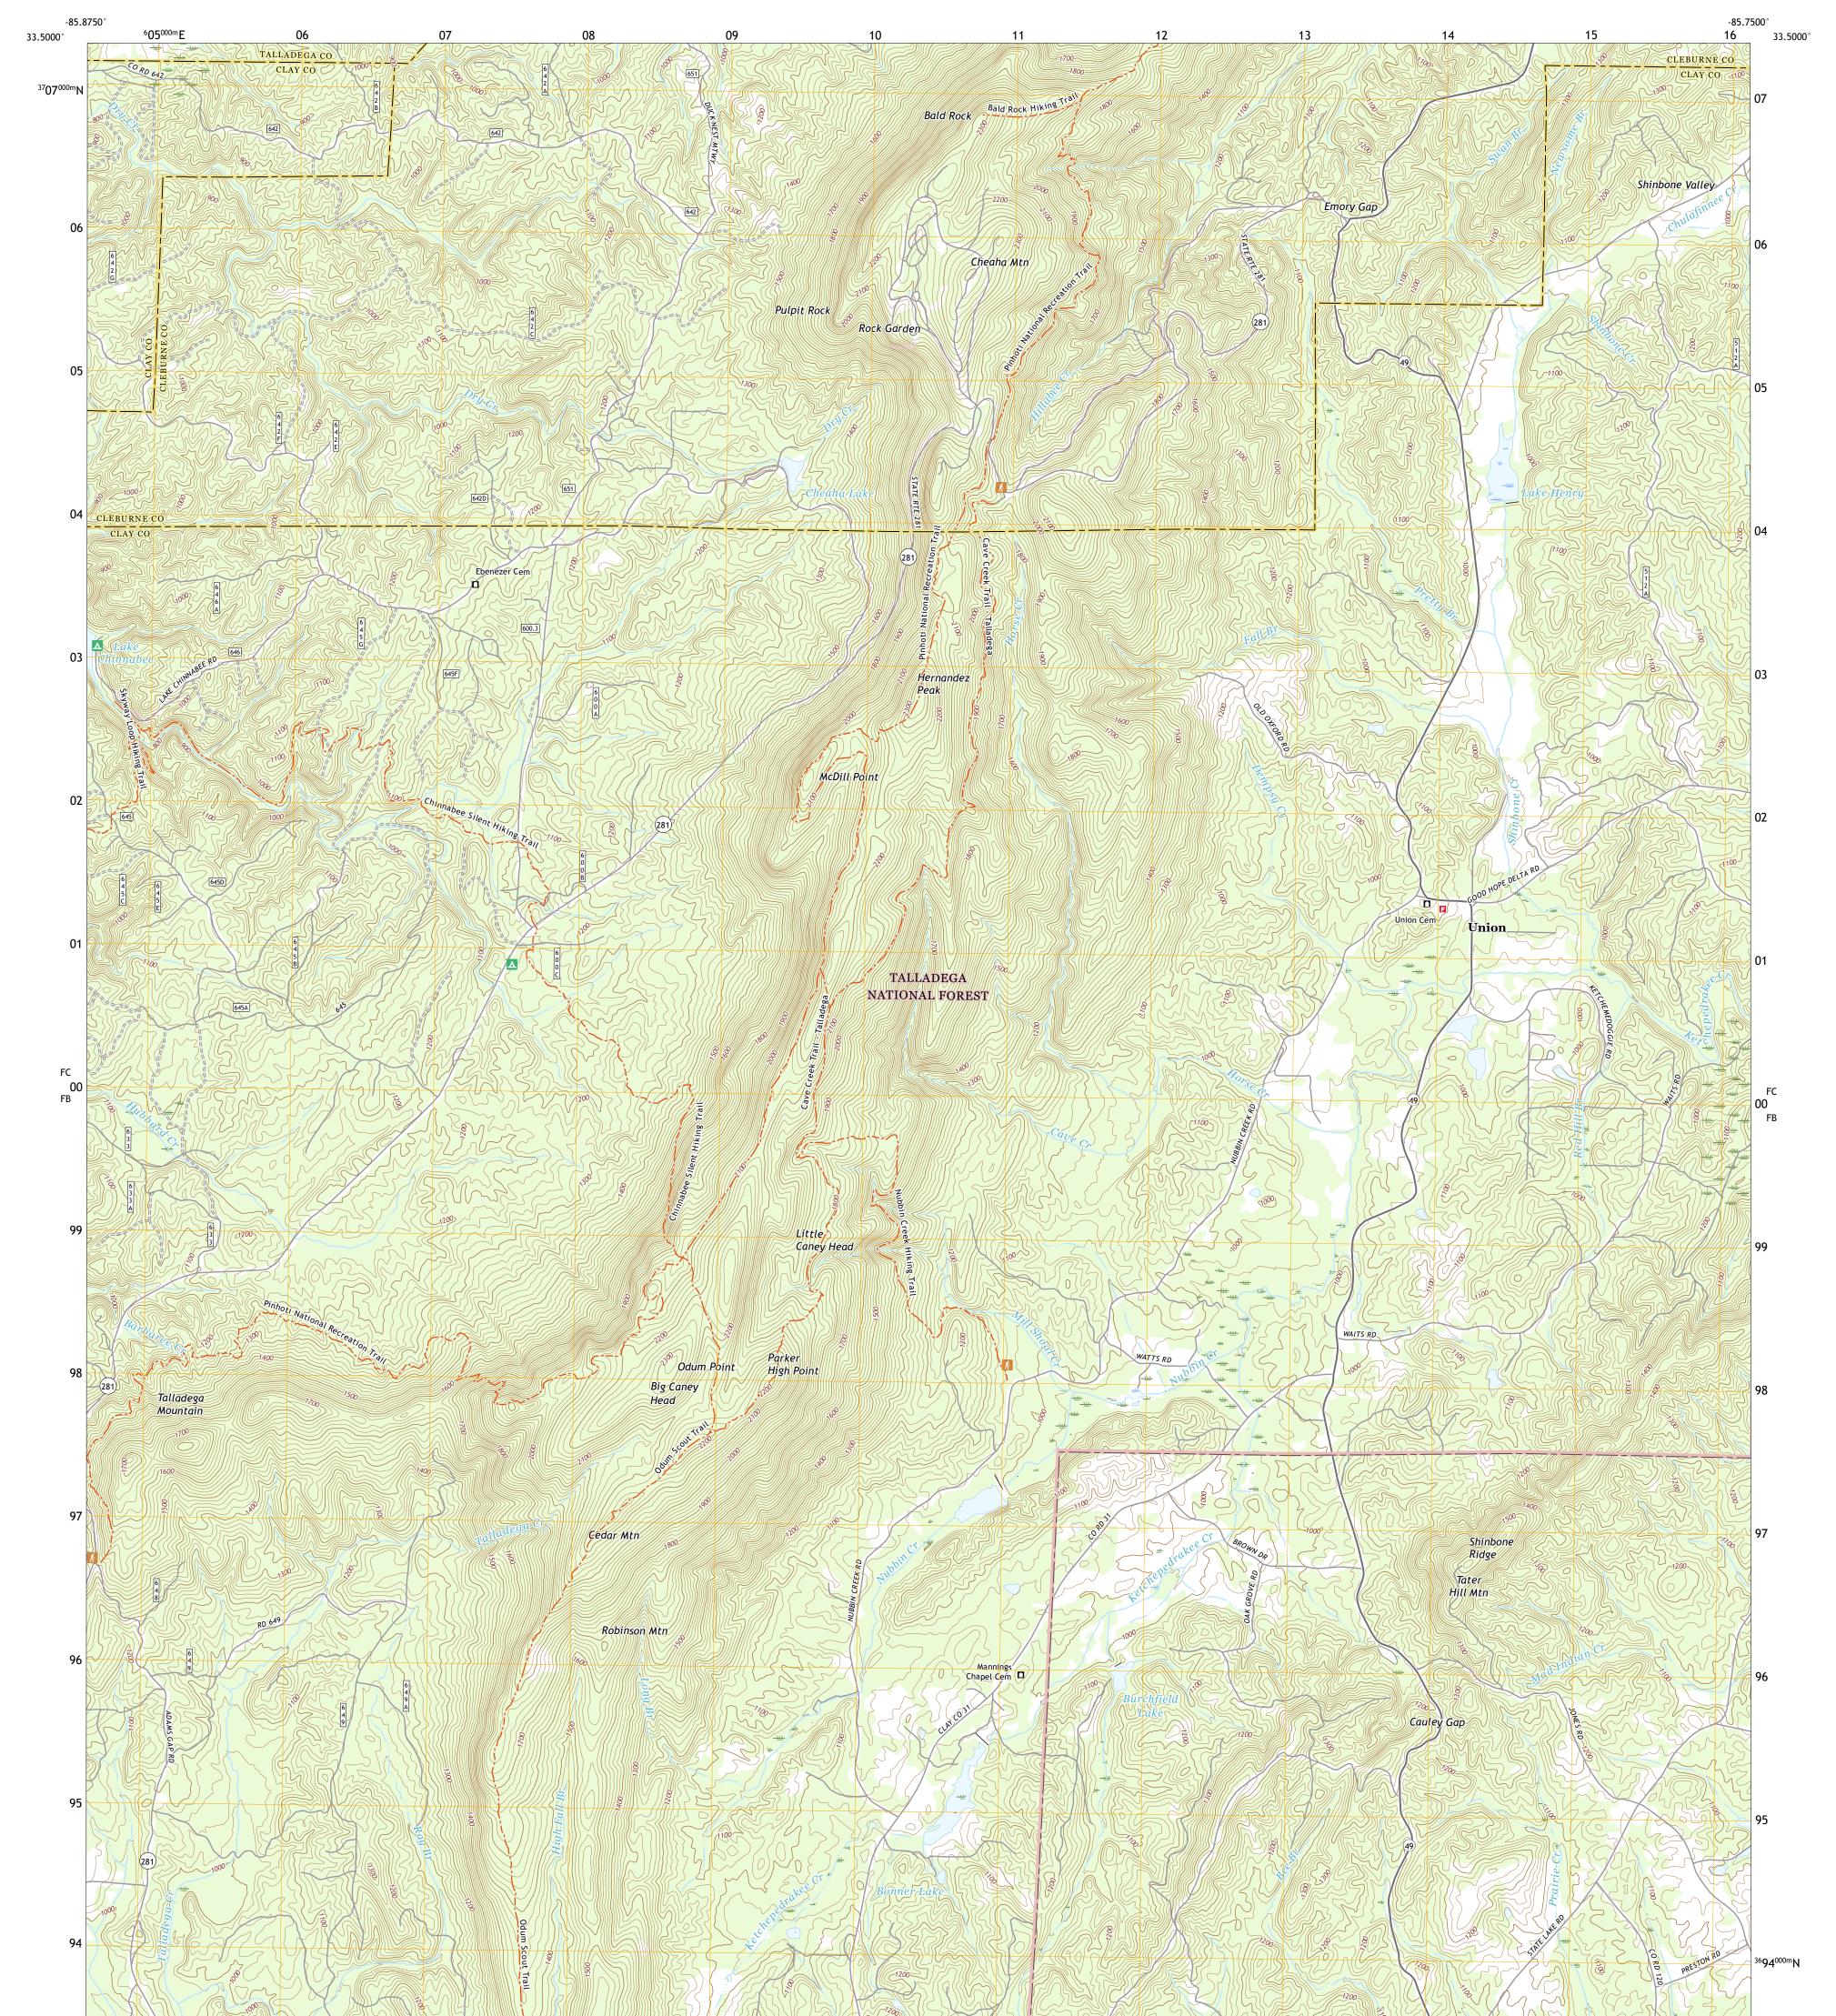

The National Map US Topo

ULS SERVICE

CHEAHA MOUNTAIN QUADRANGLE ALABAMA 7.5-MINUTE SERIES

Produced by the United States Geological Survey North American Datum of 1983 (NAD83) World Geodetic System of 1984 (WGS84). Projection and 1 000-meter grid:Universal Transverse Mercator, Zone 16S This map is not a legal document. Boundaries may be generalized for this map scale. Private lands within government reservations may not be shown. Obtain permission before entering private lands.