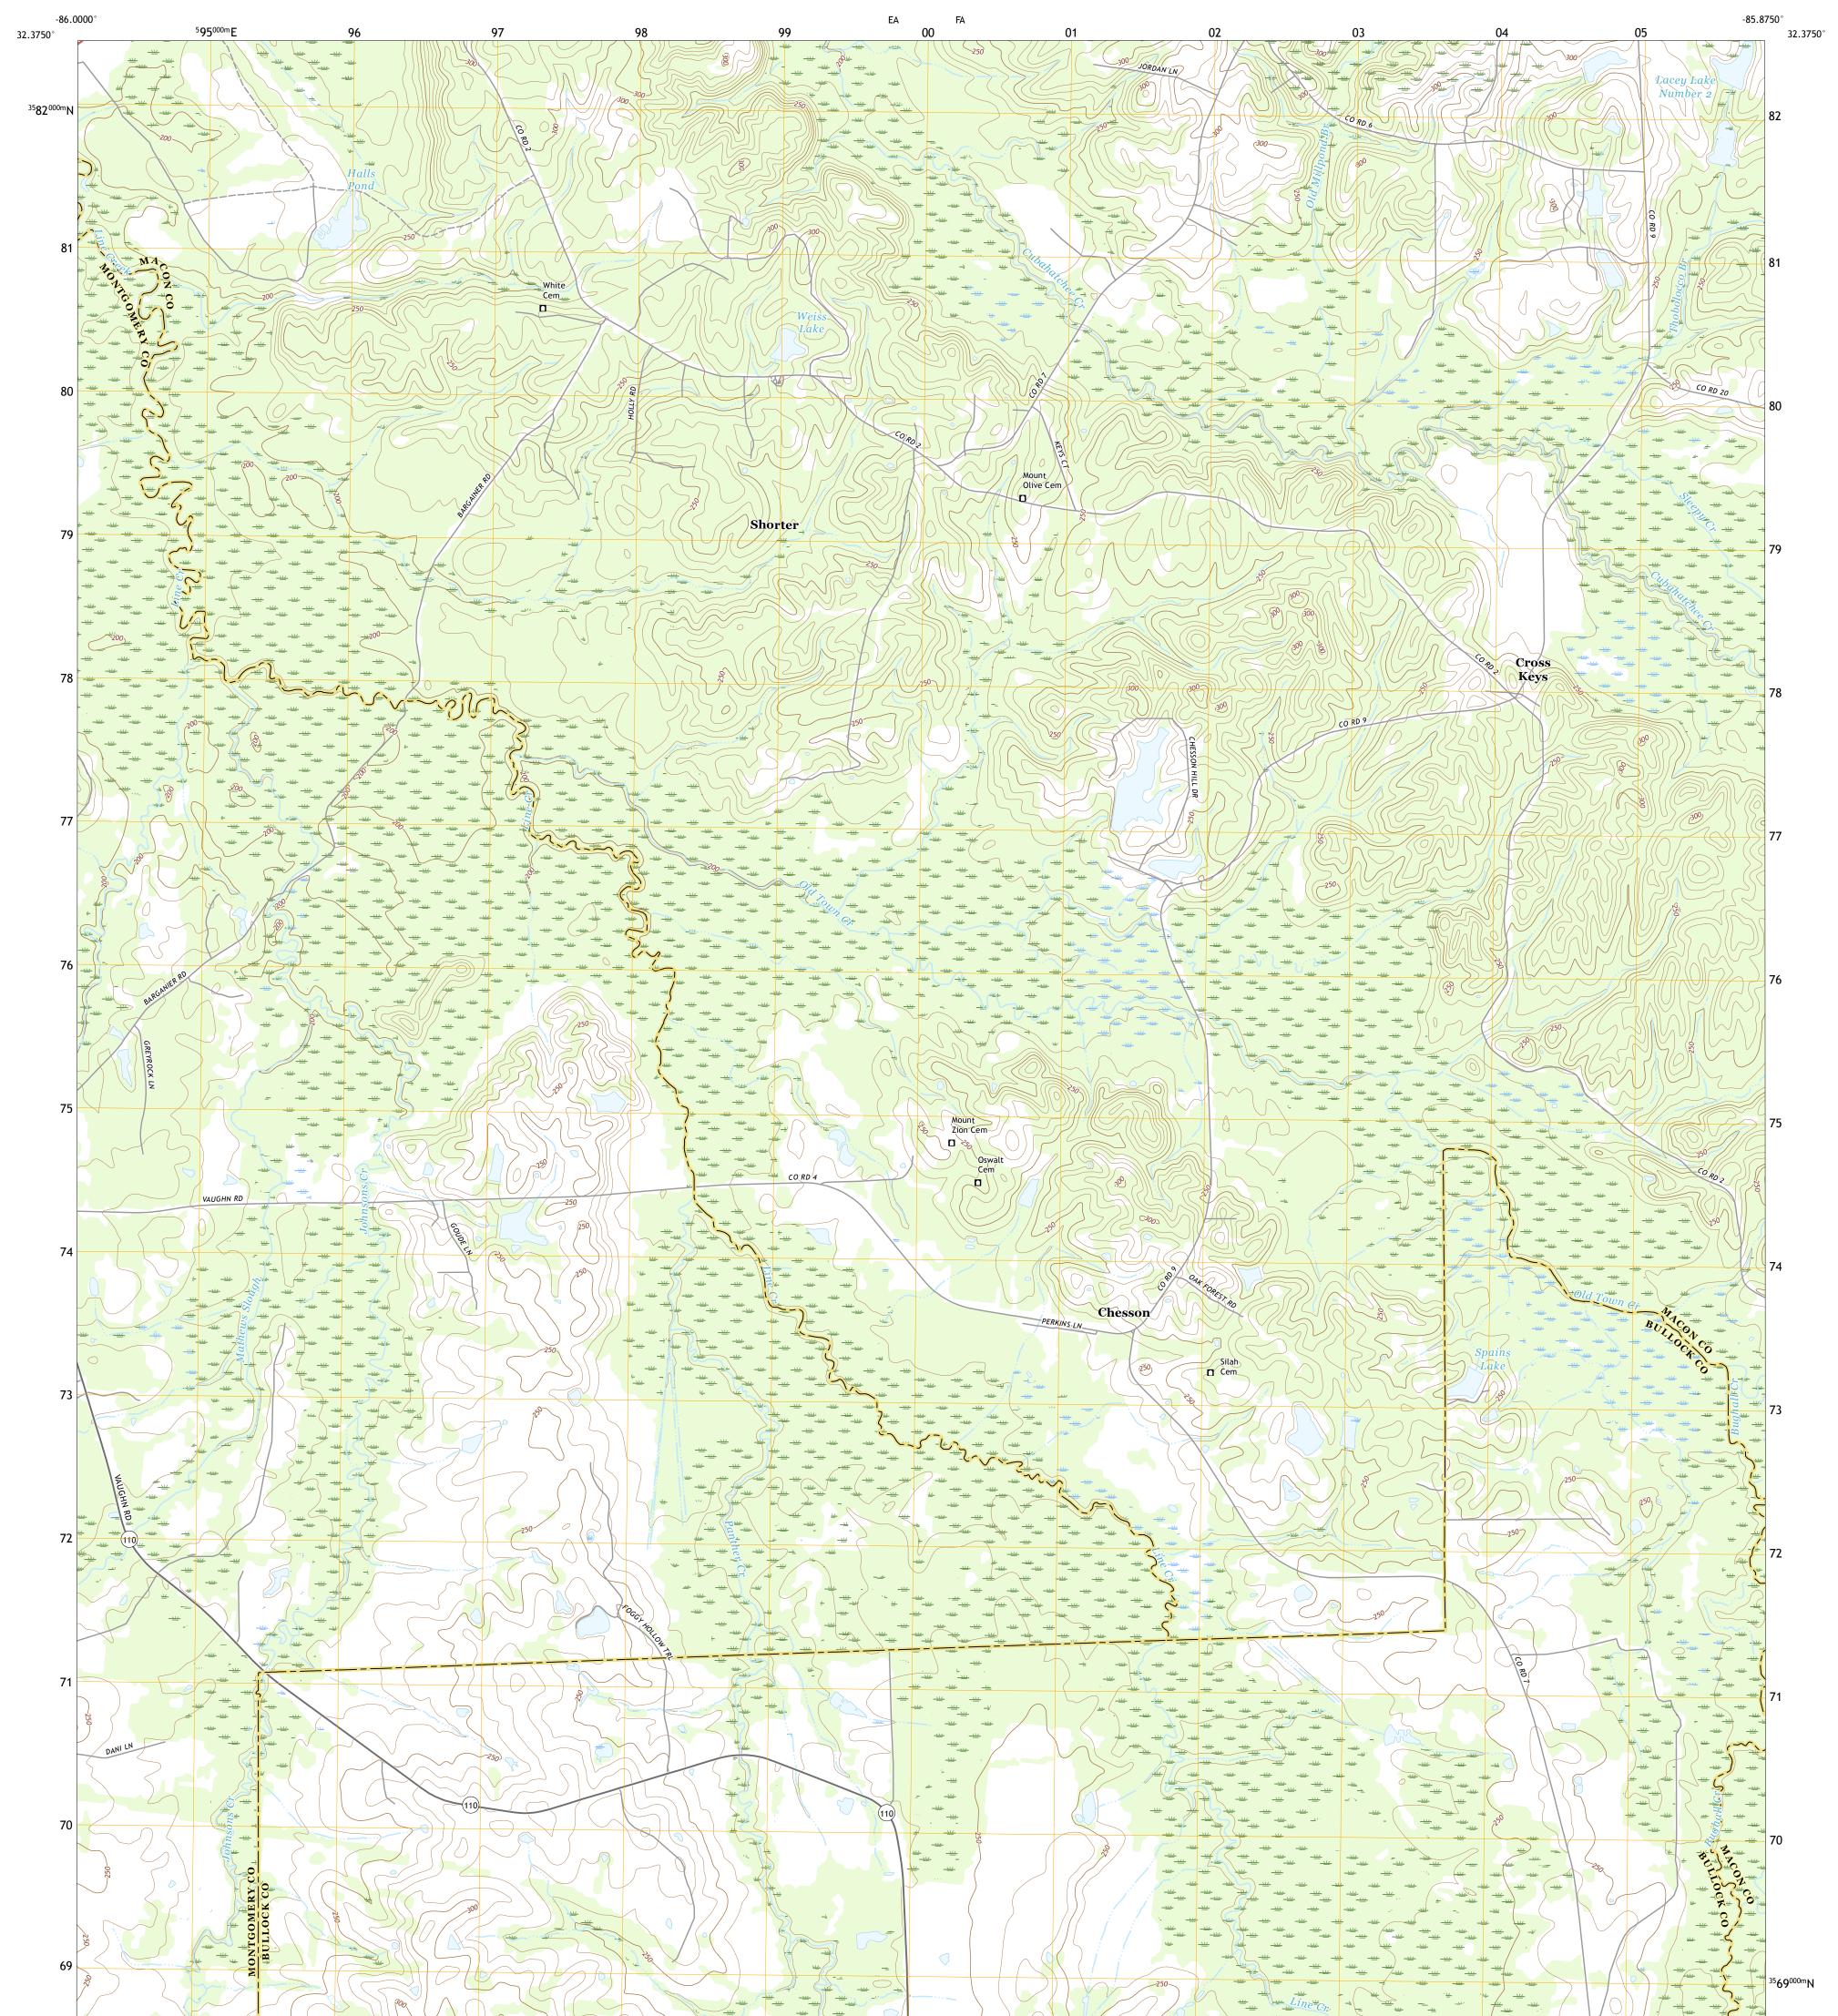

## U.S. DEPARTMENT OF THE INTERIOR U.S. GEOLOGICAL SURVEY

CHESSON QUADRANGLE ALABAMA 7.5-MINUTE SERIES

Produced by the United States Geological Survey North American Datum of 1983 (NAD83) World Geodetic System of 1984 (WGS84). Projection and 1 000-meter grid:Universal Transverse Mercator, Zone 165 This map is not a legal document. Boundaries may be generalized for this map scale. Private lands within government reservations may not be shown. Obtain permission before entering private lands.