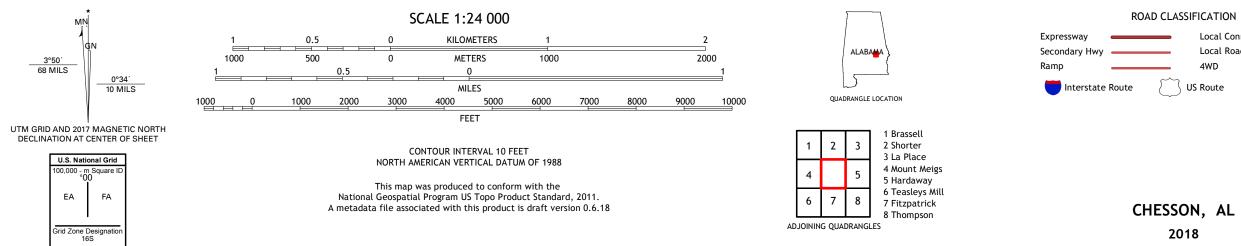

## SSIFICATION Local Connector \_\_\_\_\_\_ Local Road \_\_\_\_\_\_ 4WD \_\_\_\_\_\_ US Route State Route