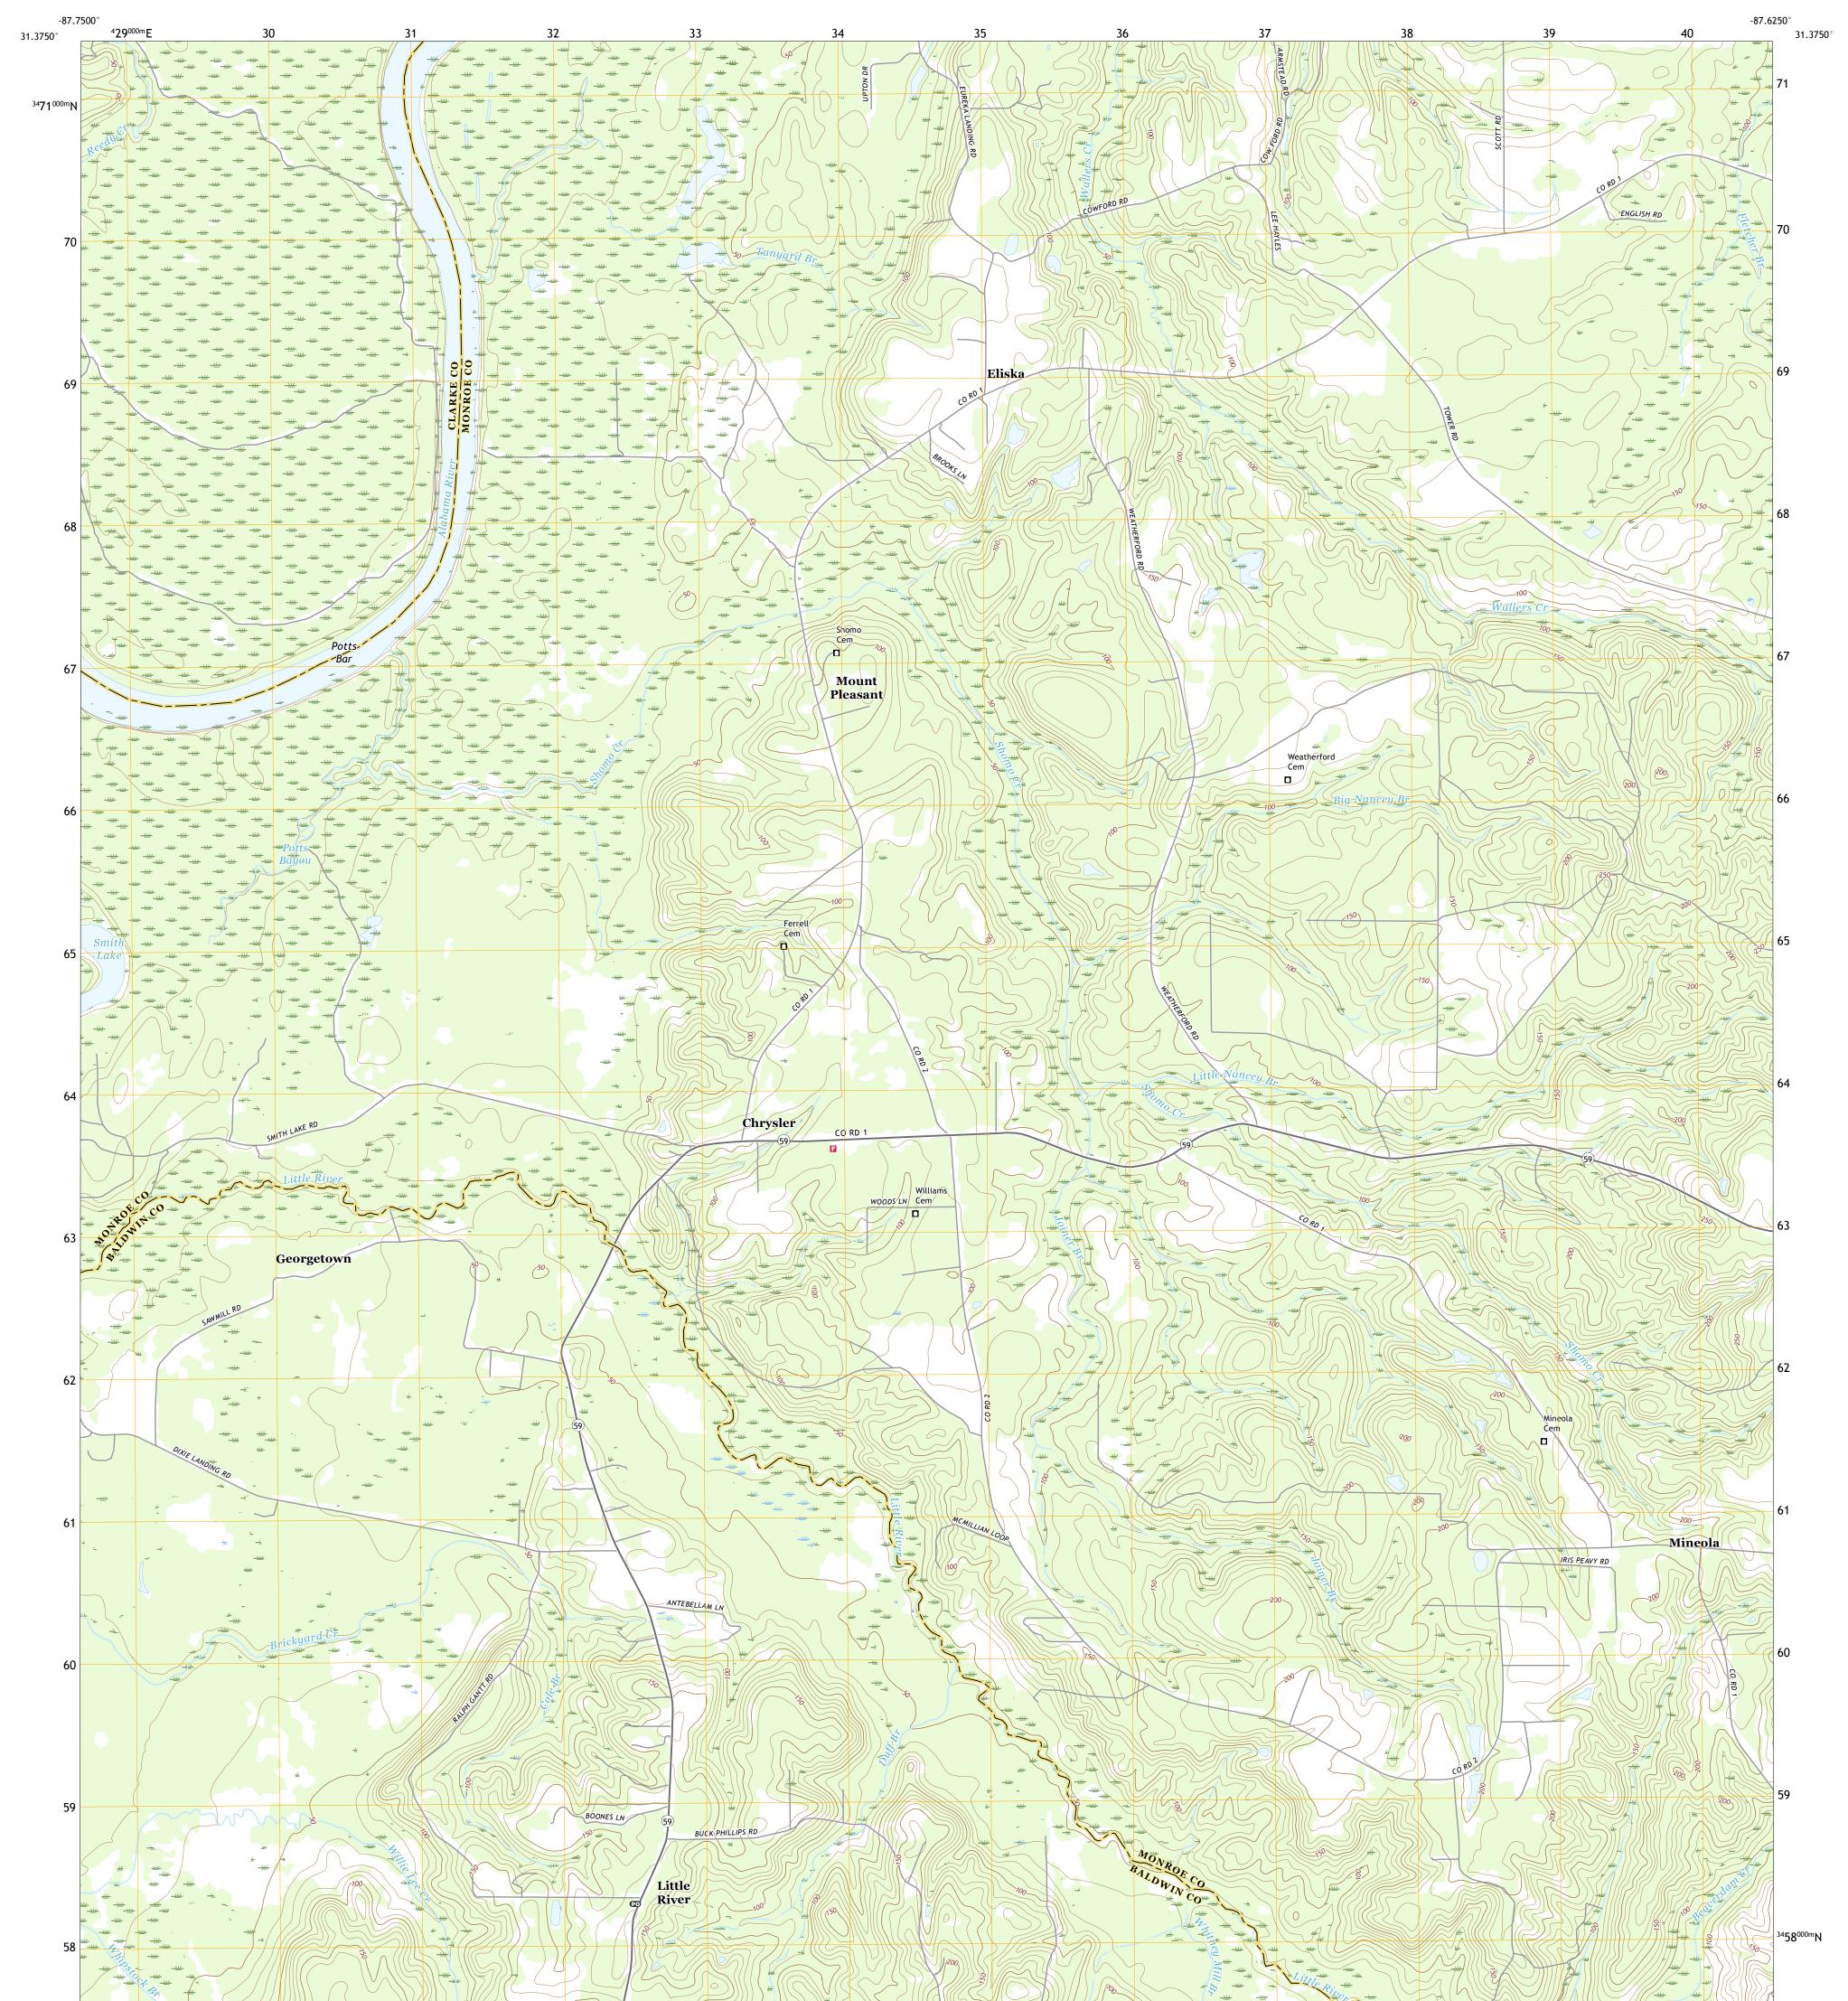

## U.S. DEPARTMENT OF THE INTERIOR U.S. GEOLOGICAL SURVEY

CHRYSLER QUADRANGLE ALABAMA 7.5-MINUTE SERIES

Produced by the United States Geological Survey North American Datum of 1983 (NAD83) World Geodetic System of 1984 (WGS84). Projection and 1 000-meter grid:Universal Transverse Mercator, Zone 16R This map is not a legal document. Boundaries may be generalized for this map scale. Private lands within government reservations may not be shown. Obtain permission before entering private lands.

 Imagery......NAIP, August 2015 - November 2015

 Roads......NAIP, August 2015 - November 2015

 Roads......Naioal U.S. Census Bureau, 2017

 Names......GNIS, 1980 - 2018

 Hydrography......National Hydrography Dataset, 2006 - 2017

 Contours.....National Elevation Dataset, 2004 - 2007

 Boundaries.....Multiple sources; see metadata file 2014 - 2016

 Public Land Survey System.......BLM, 2015

 Wetlands......FWS National Wetlands Inventory 1981 - 2001