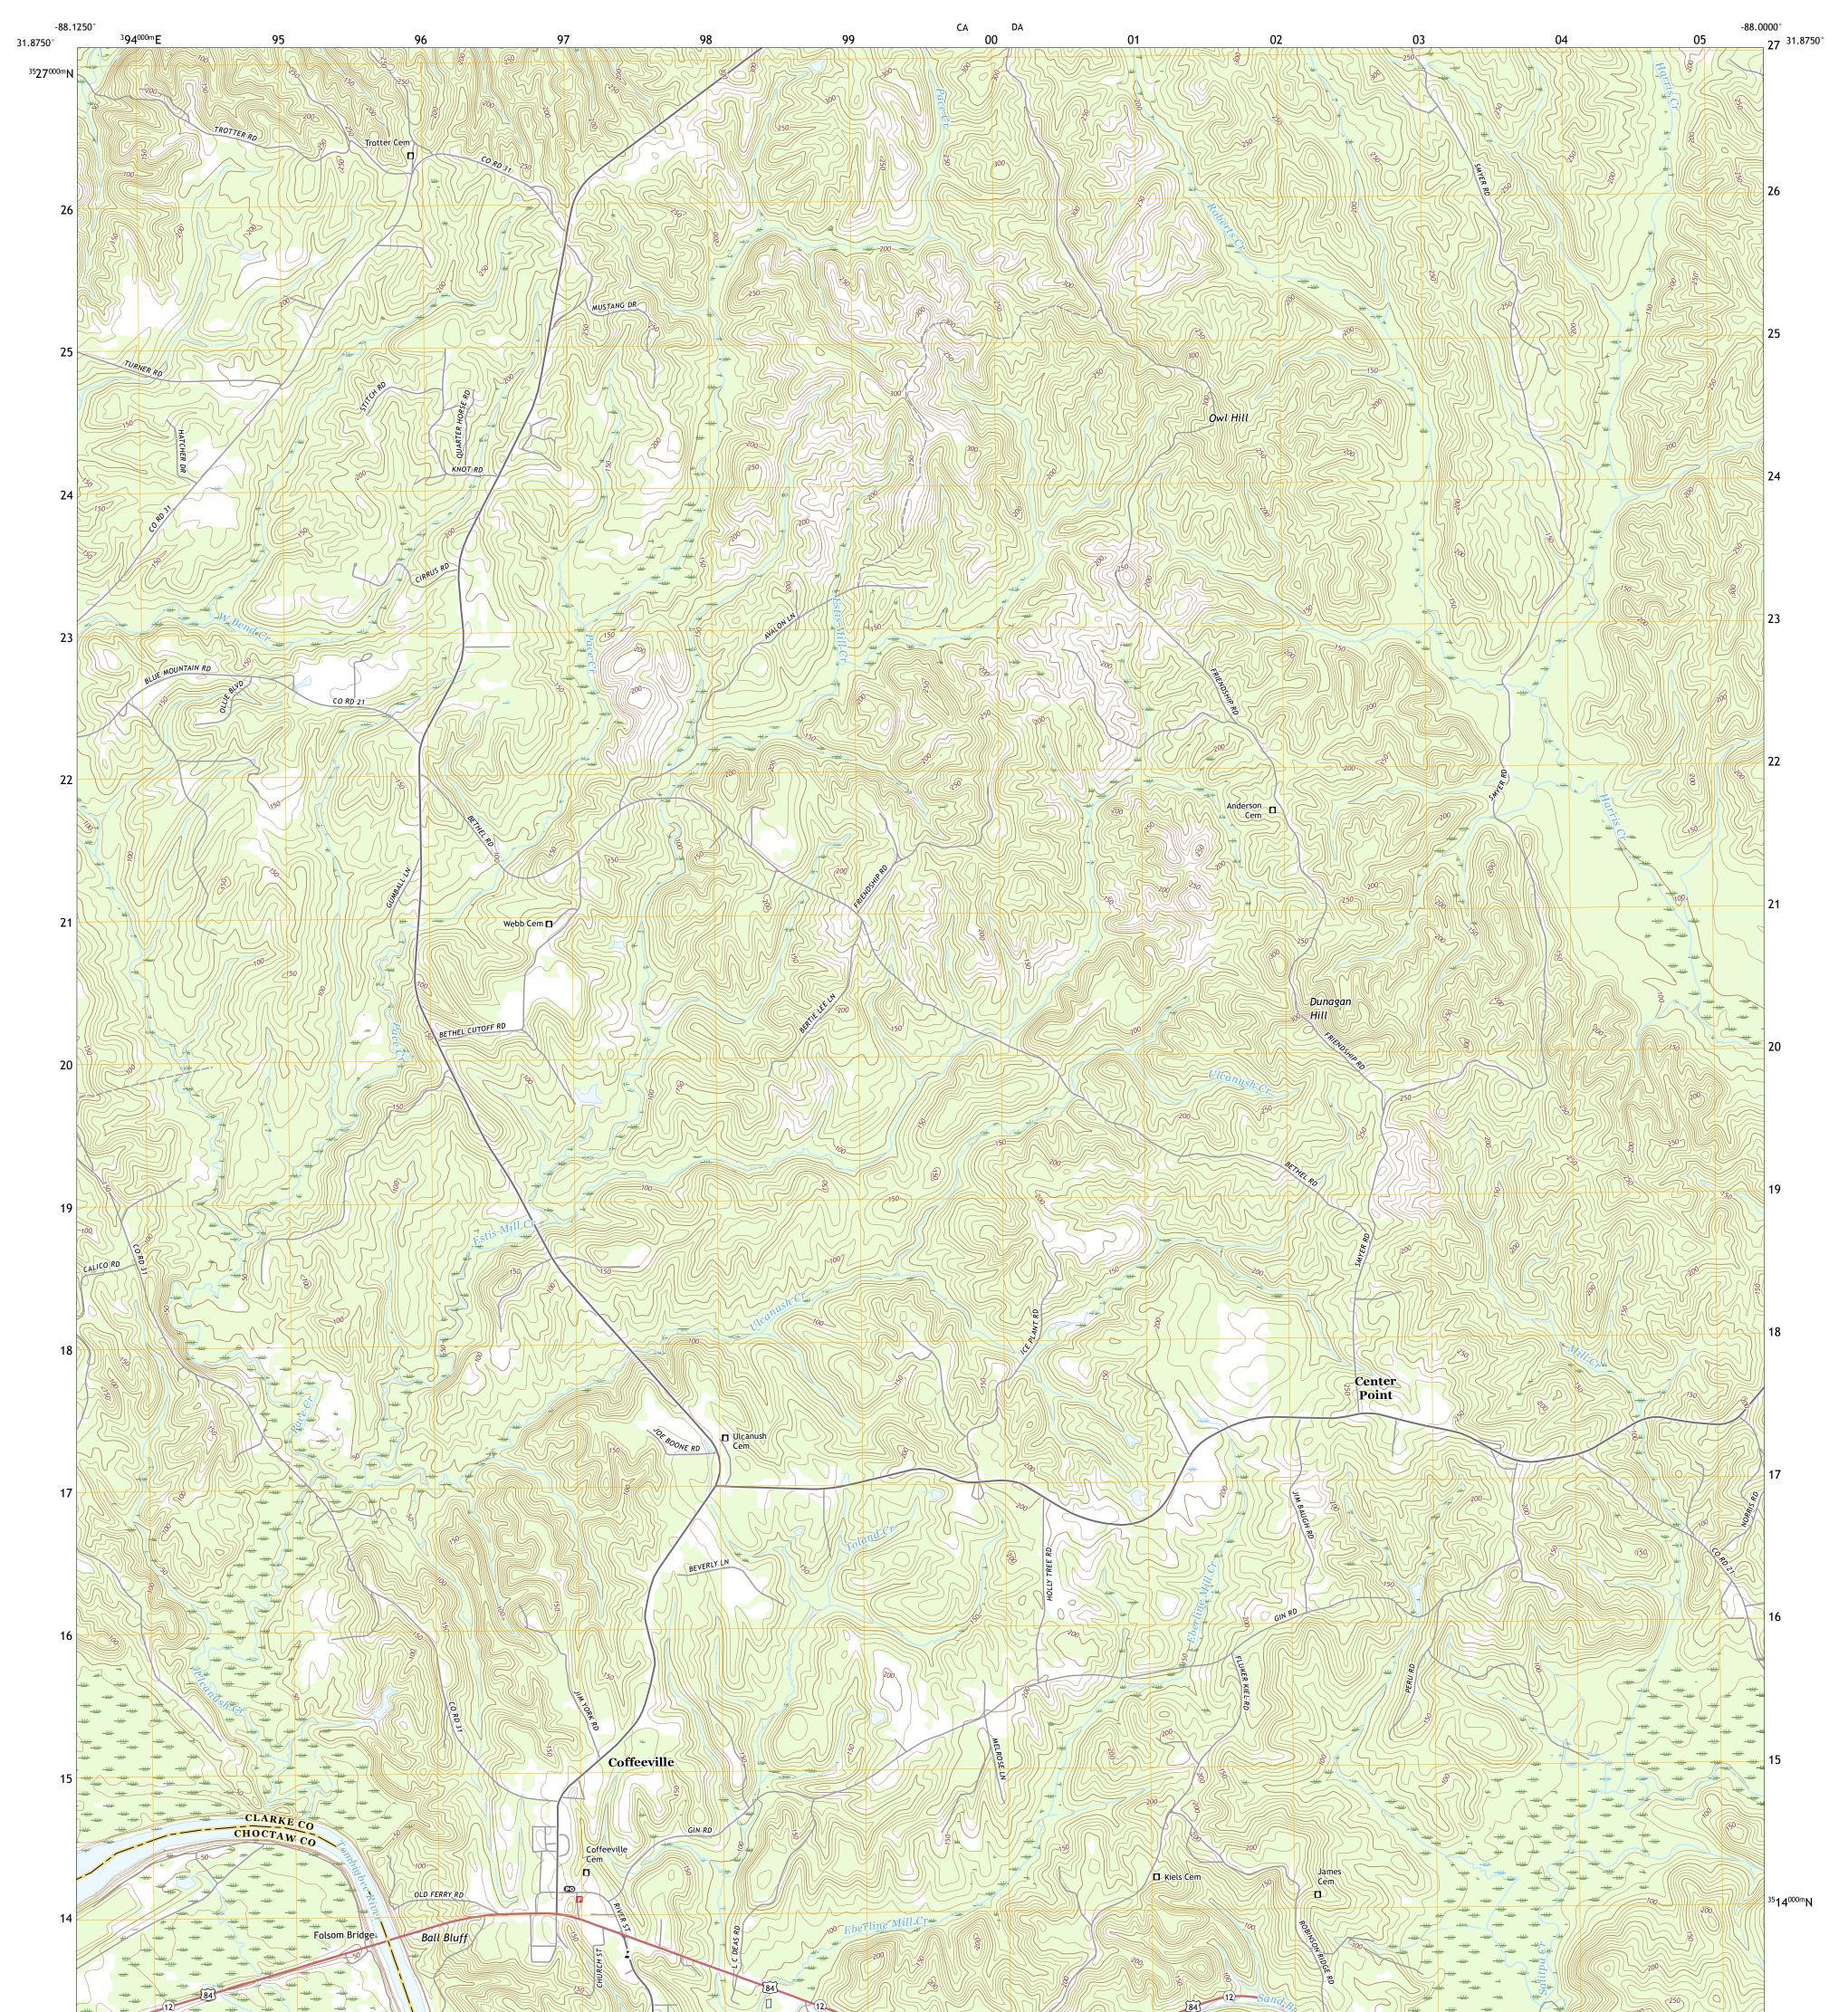

U.S. DEPARTMENT OF THE INTERIOR U.S. GEOLOGICAL SURVEY

COFFEEVILLE QUADRANGLE ALABAMA 7.5-MINUTE SERIES

Produced by the United States Geological Survey North American Datum of 1983 (NAD83) World Geodetic System of 1984 (WGS84). Projection and 1 000-meter grid:Universal Transverse Mercator, Zone 16R This map is not a legal document. Boundaries may be generalized for this map scale. Private lands within government reservations may not be shown. Obtain permission before entering private lands.

 Imagery......NAIP, August 2015 - November 2015

 Roads......NAIP, August 2015 - November 2015

 Roads......Naioal U.S. Census Bureau, 2017

 Names......GNIS, 1980 - 2018

 Hydrography......National Hydrography Dataset, 2006 - 2017

 Contours.....National Elevation Dataset, 1999 - 2007

 Boundaries.....Multiple sources; see metadata file 2014 - 2016

 Public Land Survey System.......BLM, 2015

 Wetlands......FWS National Wetlands Inventory 1979 - 1981