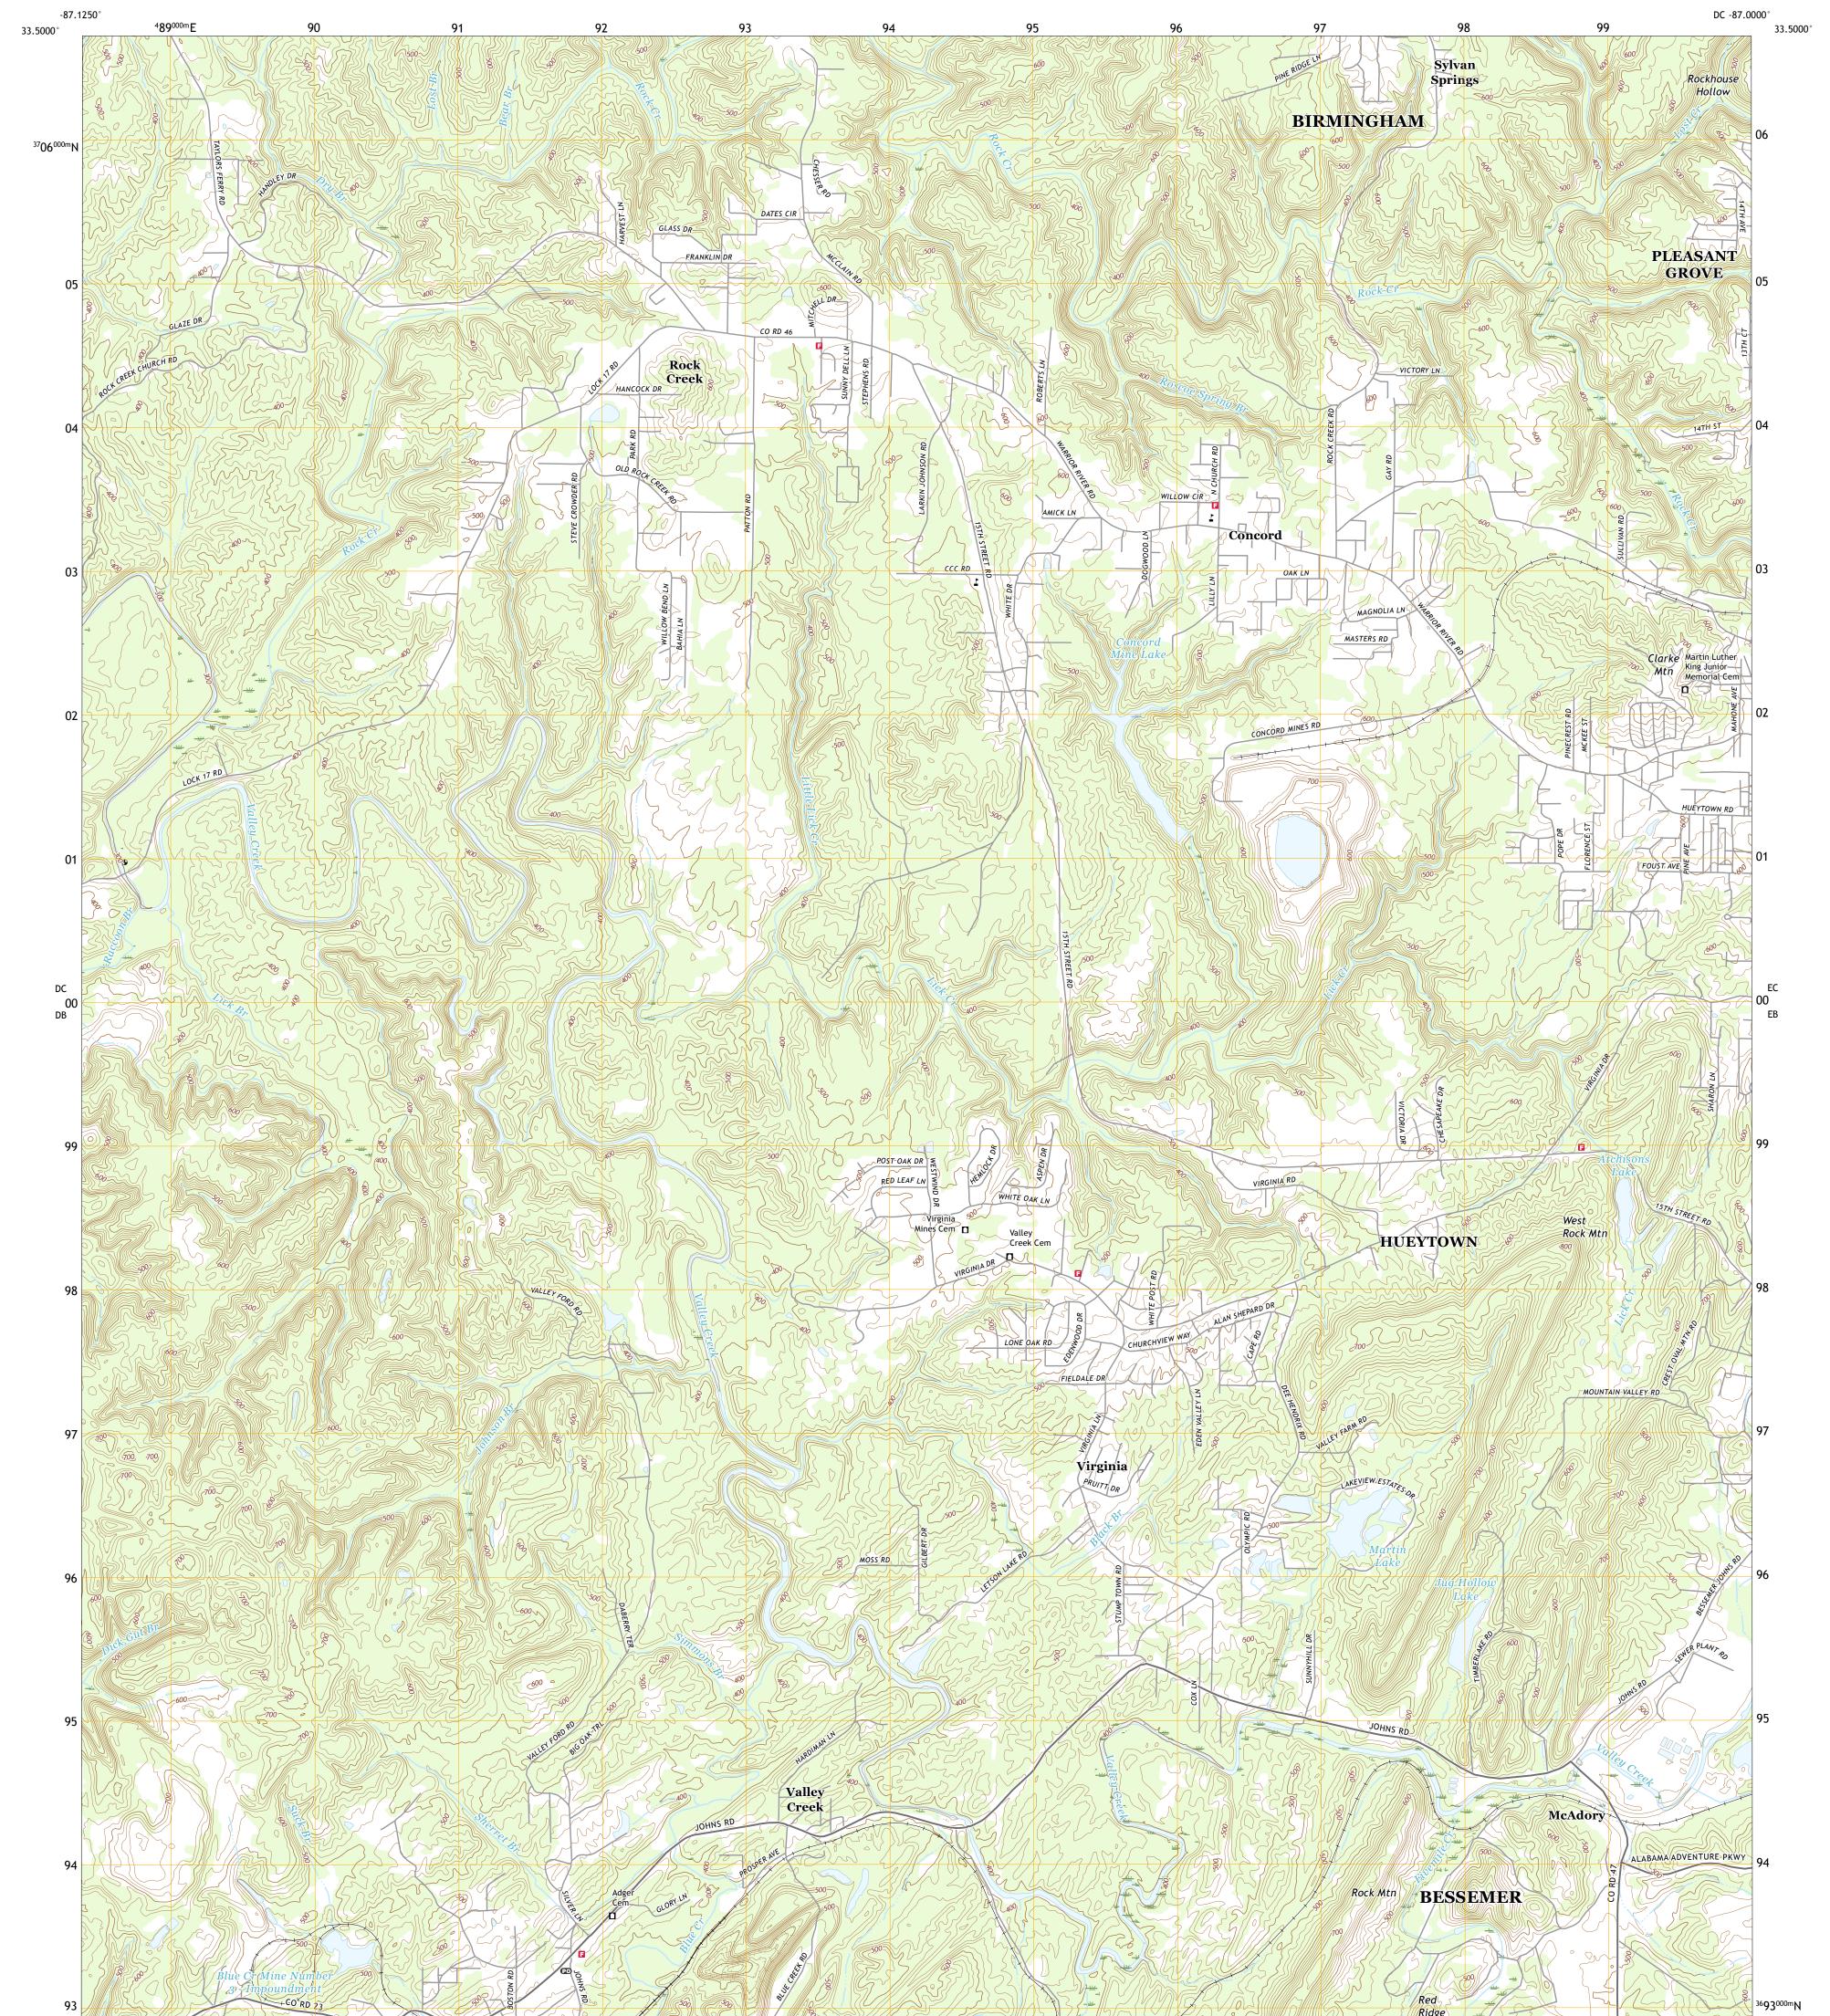

## U.S. DEPARTMENT OF THE INTERIOR U.S. GEOLOGICAL SURVEY

CONCORD QUADRANGLE ALABAMA - JEFFERSON COUNTY 7.5-MINUTE SERIES

Produced by the United States Geological Survey North American Datum of 1983 (NAD83) World Geodetic System of 1984 (WGS84). Projection and 1 000-meter grid:Universal Transverse Mercator, Zone 16S This map is not a legal document. Boundaries may be generalized for this map scale. Private lands within government reservations may not be shown. Obtain permission before entering private lands.

Imagery......NAIP, July 2015 - November 2015Roads......U.S.CensusBureau,2017Names......GNIS, 1980 - 2018Hydrography.....NationalHydrography Dataset,Contours.....NationalHydrography Dataset,Boundaries.....Multiplesources;SeemetadataFile2014PublicLandSurveySystem......BLM,Wetlands......FWSNationalWetlandsInventory1981