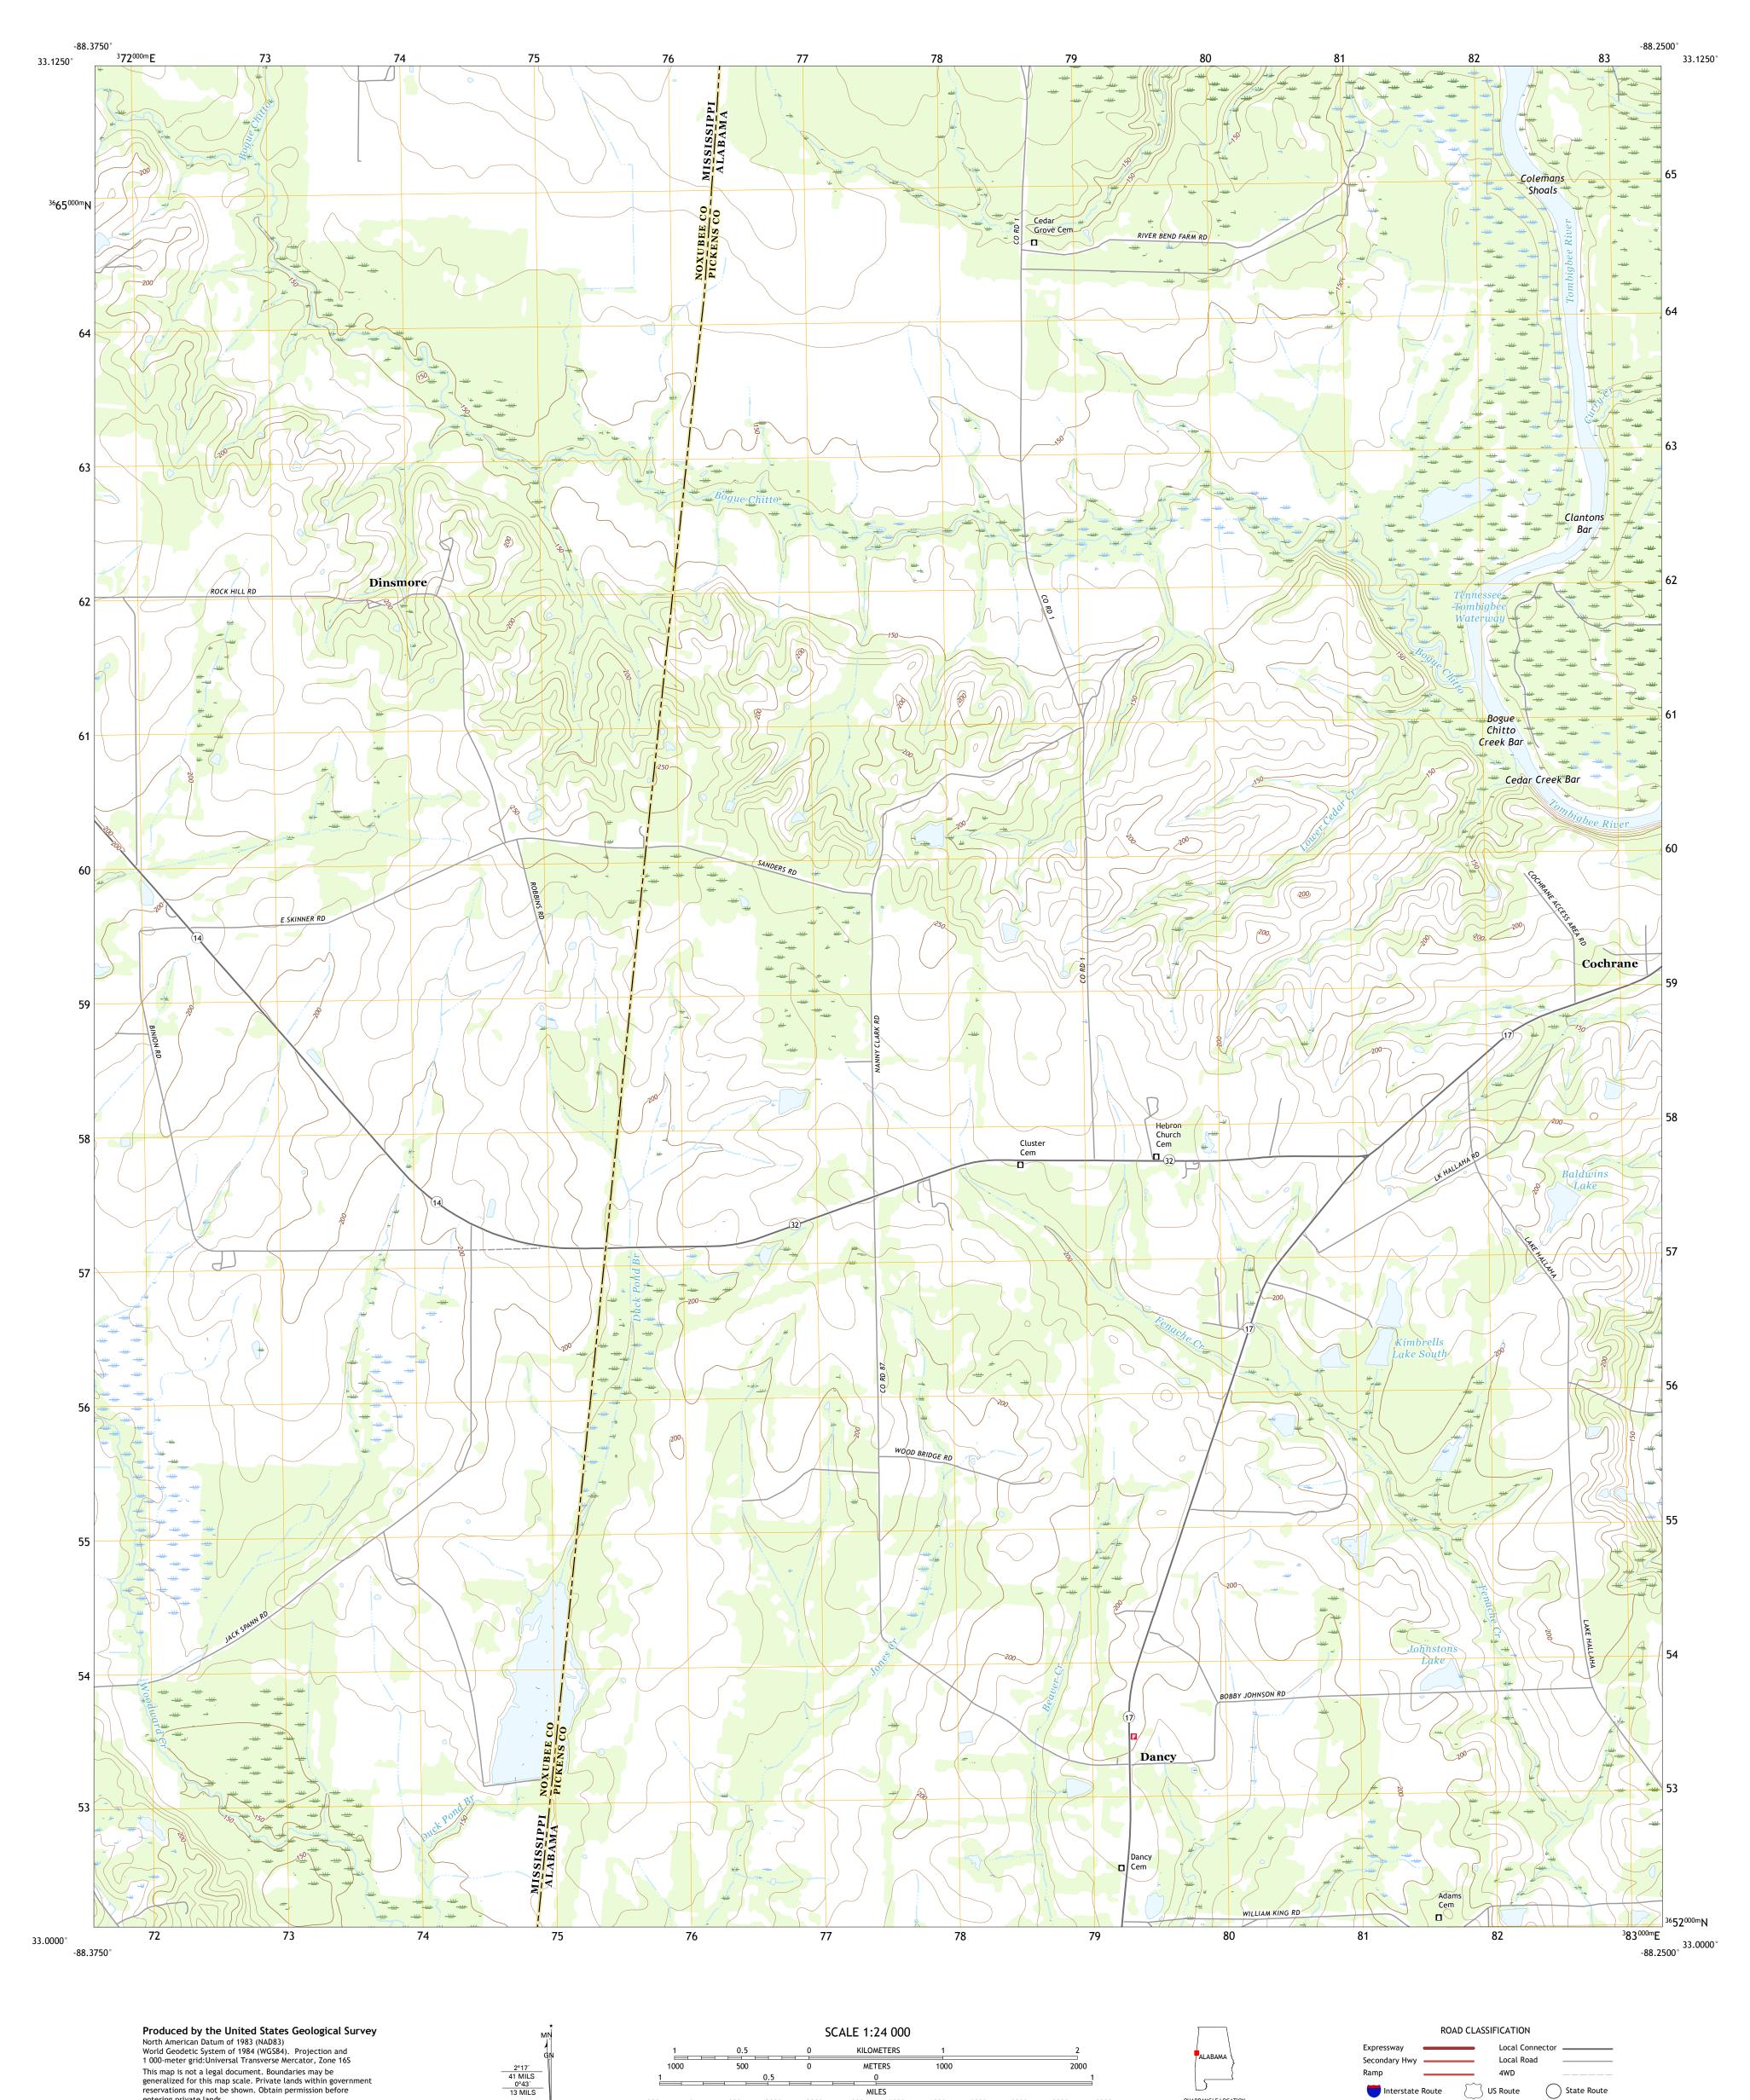

MILES

4000 5000

FEET

CONTOUR INTERVAL 10 FEET NORTH AMERICAN VERTICAL DATUM OF 1988

This map was produced to conform with the National Geospatial Program US Topo Product Standard, 2011. A metadata file associated with this product is draft version 0.6.18

entering private lands.

Public Land Survey System.....

.......NAIP, August 2015 - October 2016
U.S. Census Bureau, 2017
......GNIS, 1980 - 2016

Wetlands

UTM GRID AND 2017 MAGNETIC NORTH DECLINATION AT CENTER OF SHEET

U.S. National Grid 100,000 - m Square ID

СВ

Grid Zone Designation

Imagery.... Roads..... Names.....

Interstate Route

QUADRANGLE LOCATION

ADJOINING QUADRANGLES

1 Cliftonville 2 Pickensville 3 Aliceville North

5 Aliceville South

4 McLeod

6 Paulette 7 Panola

8 Warsaw