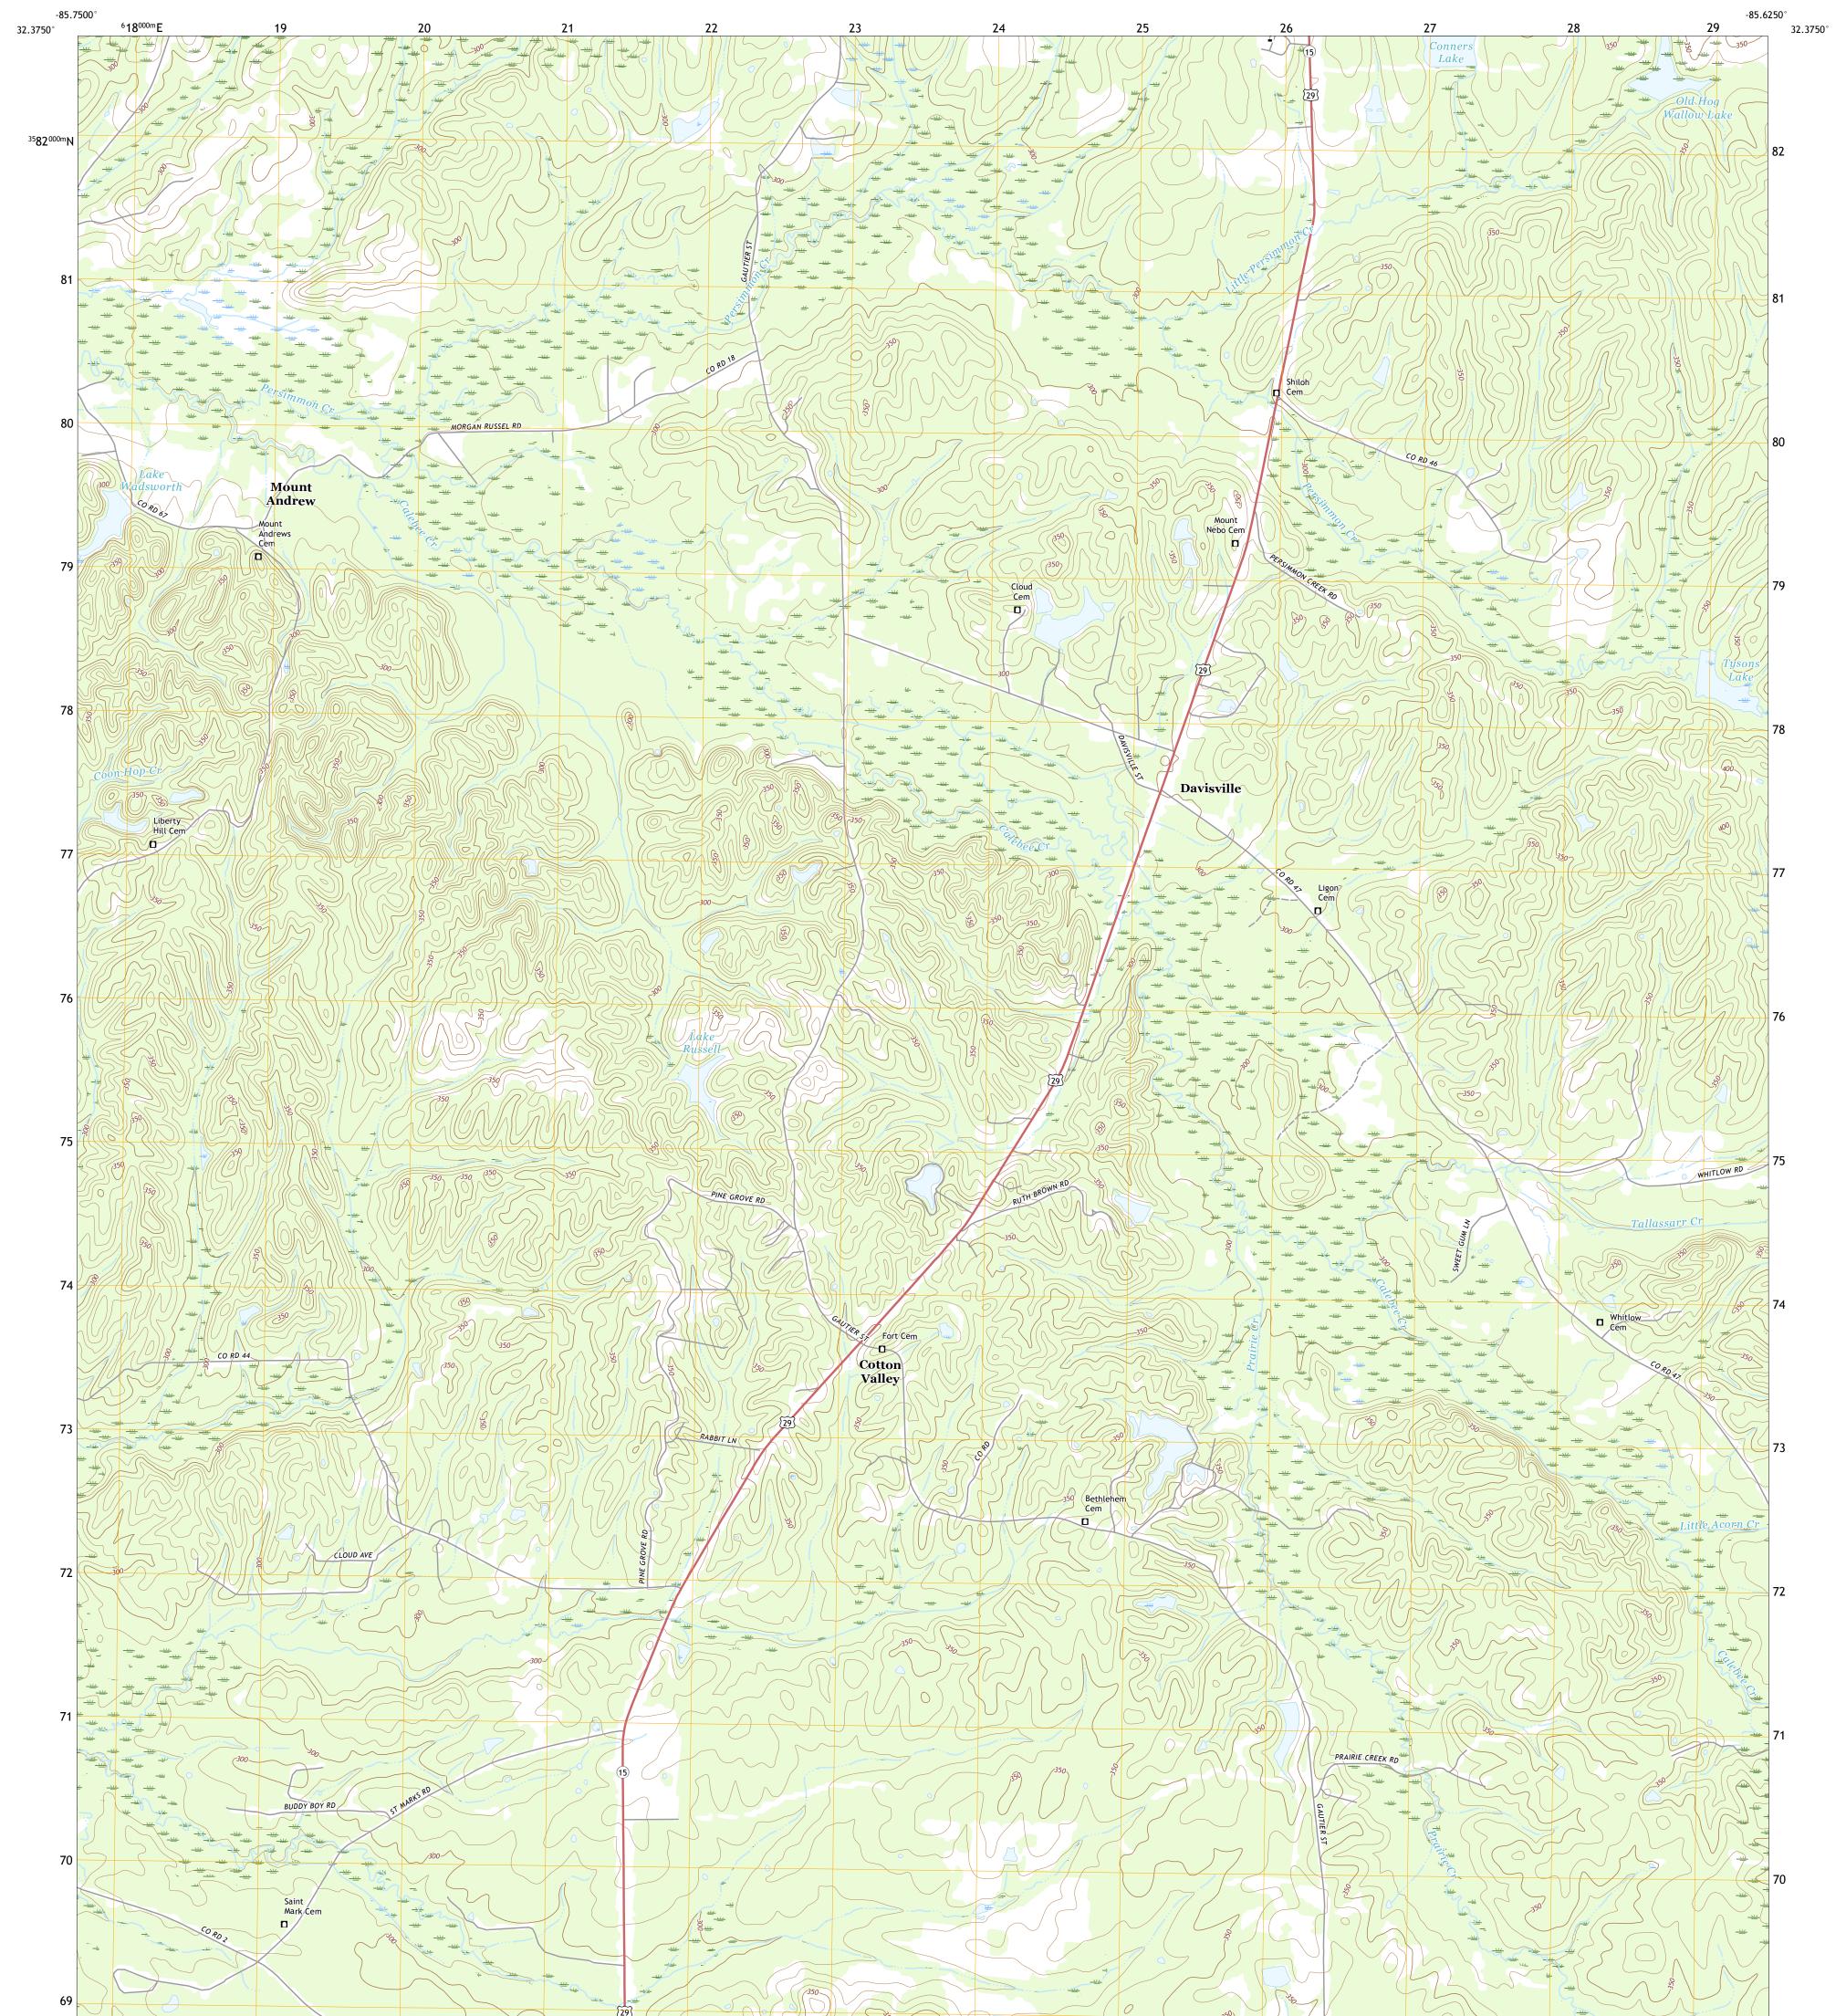

## U.S. DEPARTMENT OF THE INTERIOR U.S. GEOLOGICAL SURVEY

Produced by the United States Geological Survey North American Datum of 1983 (NAD83) World Geodetic System of 1984 (WGS84). Projection and 1 000-meter grid:Universal Transverse Mercator, Zone 16S This map is not a legal document. Boundaries may be generalized for this map scale. Private lands within government reservations may not be shown. Obtain permission before entering private lands.

Imagery.... Roads..... Names..... Names...... Hydrography...... Contours....... Boundaries......Multiple sources; Public Land Survey System...... Wetlands.......FWS Nationa Wetlands 1981 Inventory