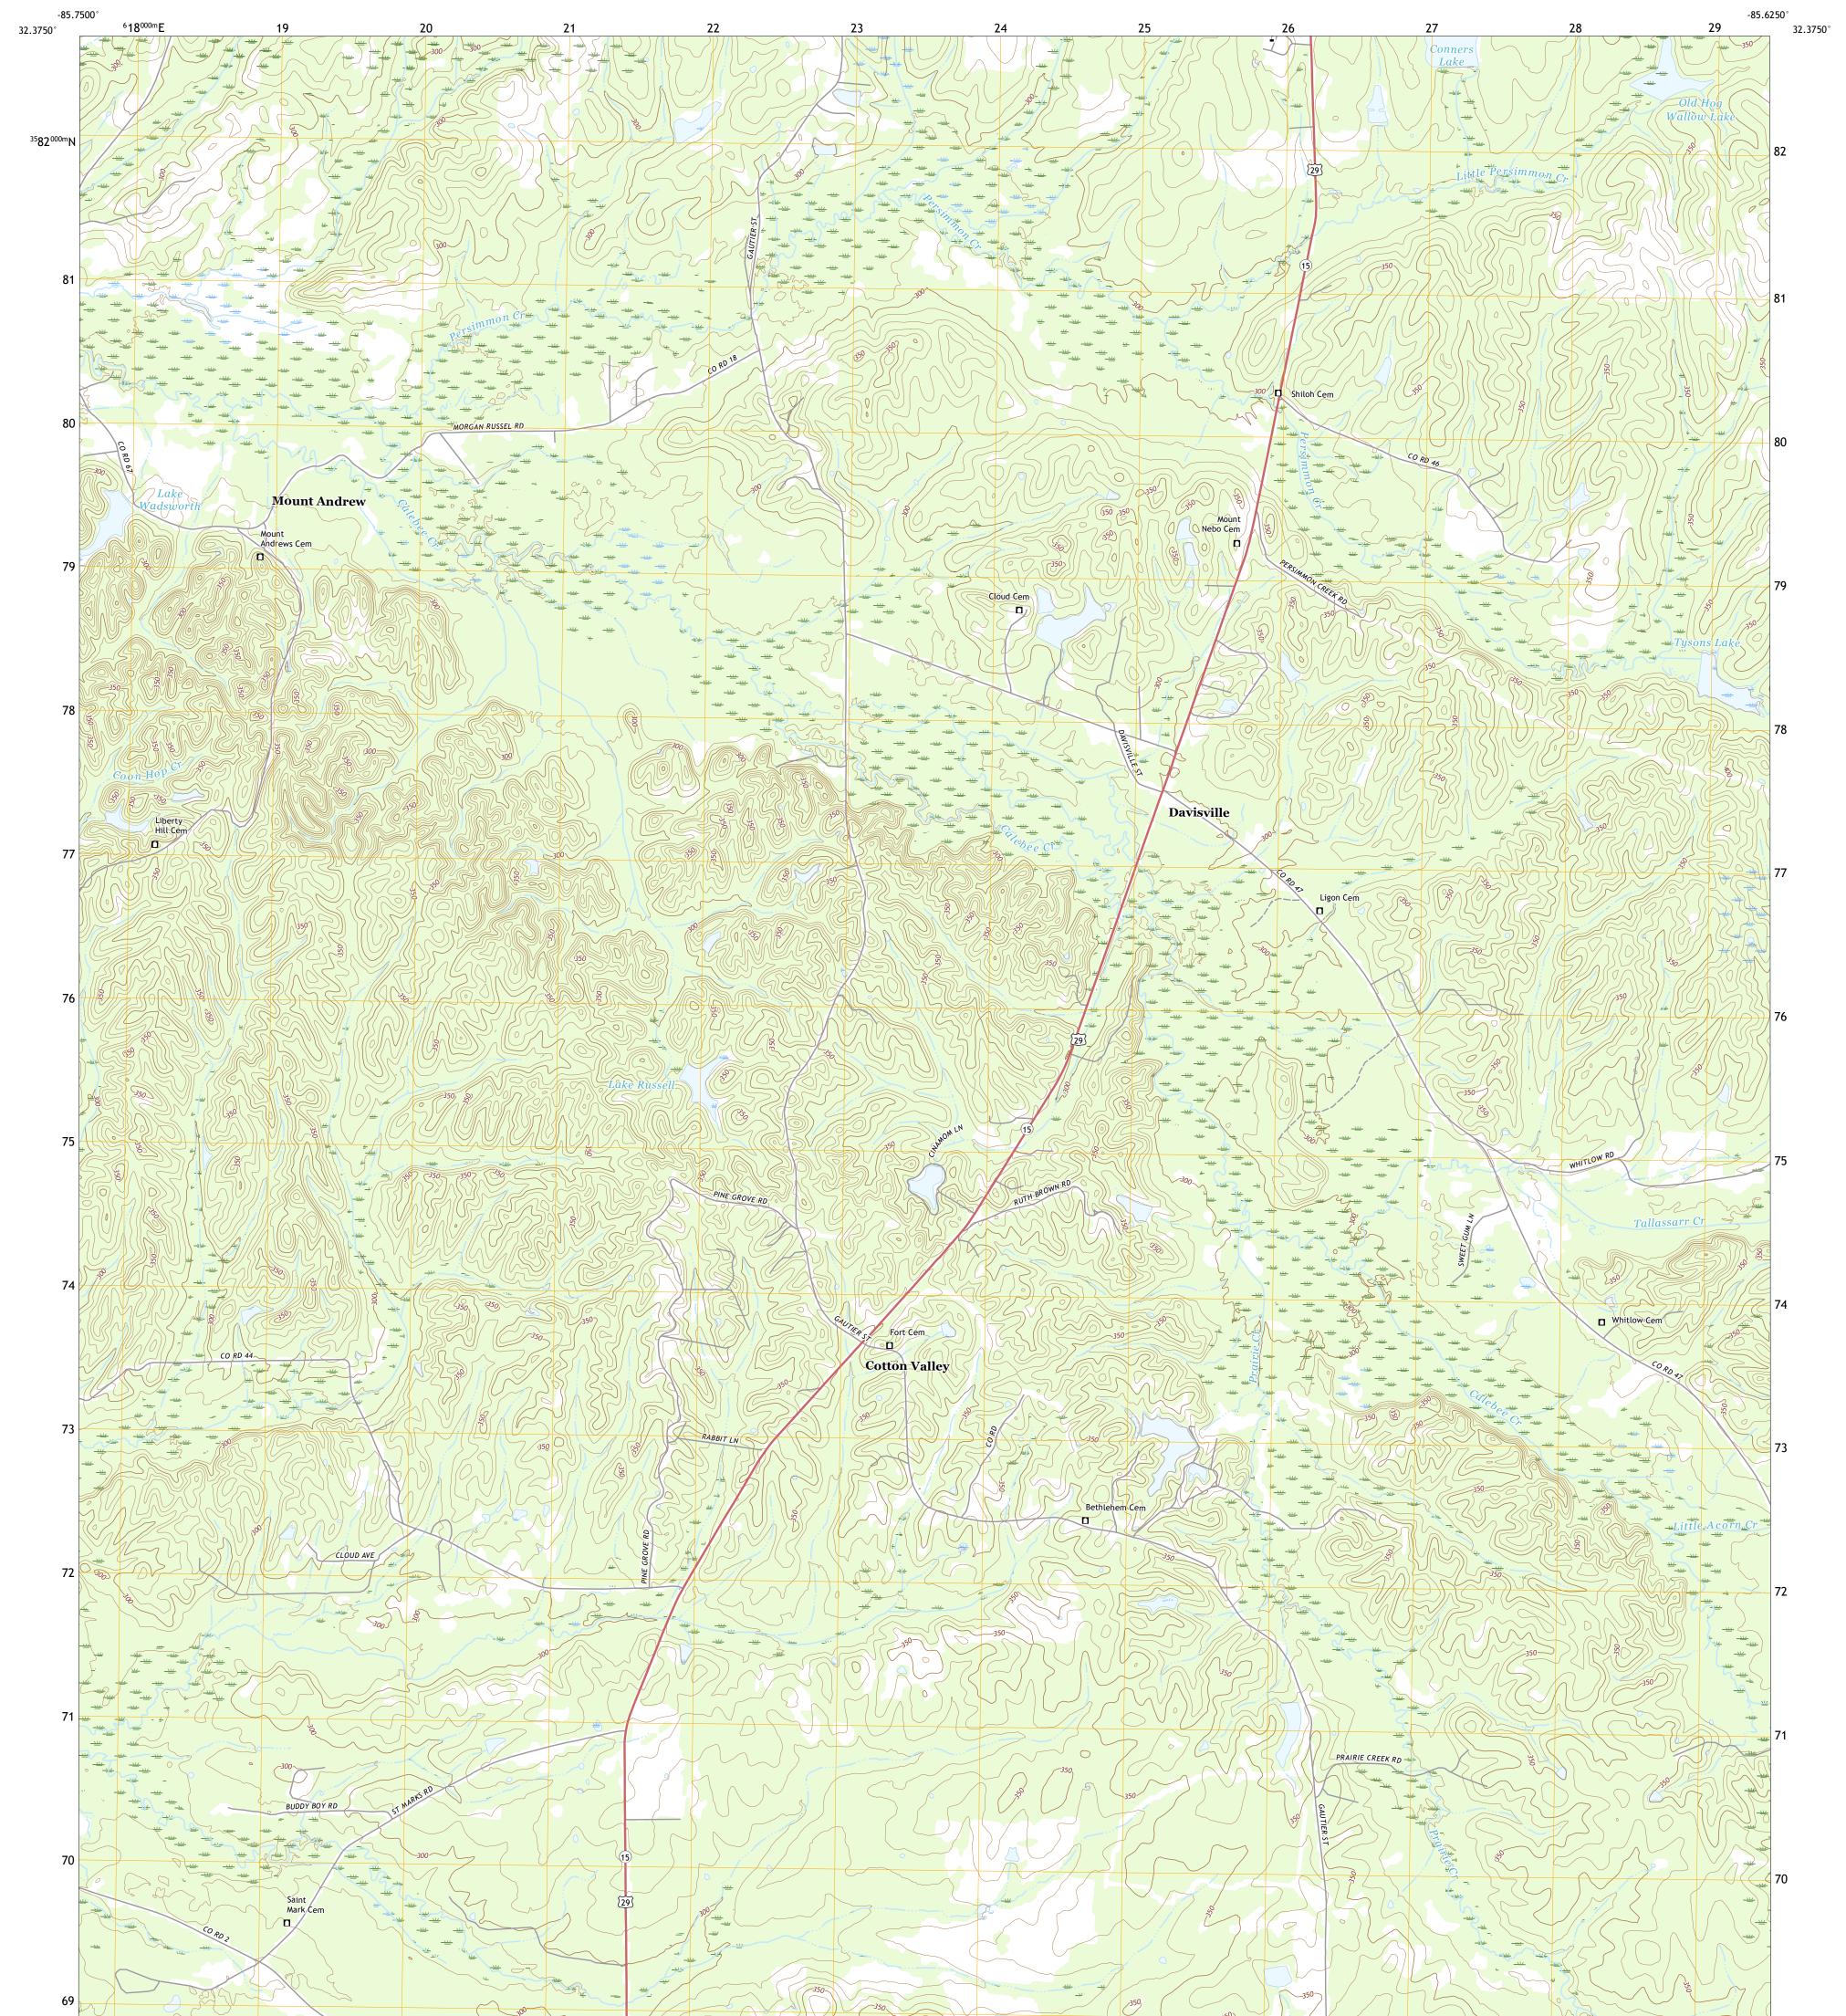

## U.S. DEPARTMENT OF THE INTERIOR U.S. GEOLOGICAL SURVEY

Produced by the United States Geological Survey North American Datum of 1983 (NAD83) World Geodetic System of 1984 (WGS84). Projection and 1 000-meter grid:Universal Transverse Mercator, Zone 16S This map is not a legal document. Boundaries may be generalized for this map scale. Private lands within government reservations may not be shown. Obtain permission before entering private lands.

Imagery......NAIP, September 2019 - October 2019Roads......U.S.CensusNames.......GNIS, 1980 - 2020Hydrography.....NationalHydrography Dataset, 2000 - 2018Contours.....NationalElevationBoundaries.....Multiplesources; seePublicLandSurveySystem......BLM, 2020Wetlands.....FWSNationalWetlandsInventory1981

## NSN. 7 6 4 3 0 1 6 3 5 2 0 8 6 NGA REF NO. US GS X 2 4 K 1 1 4 5 7