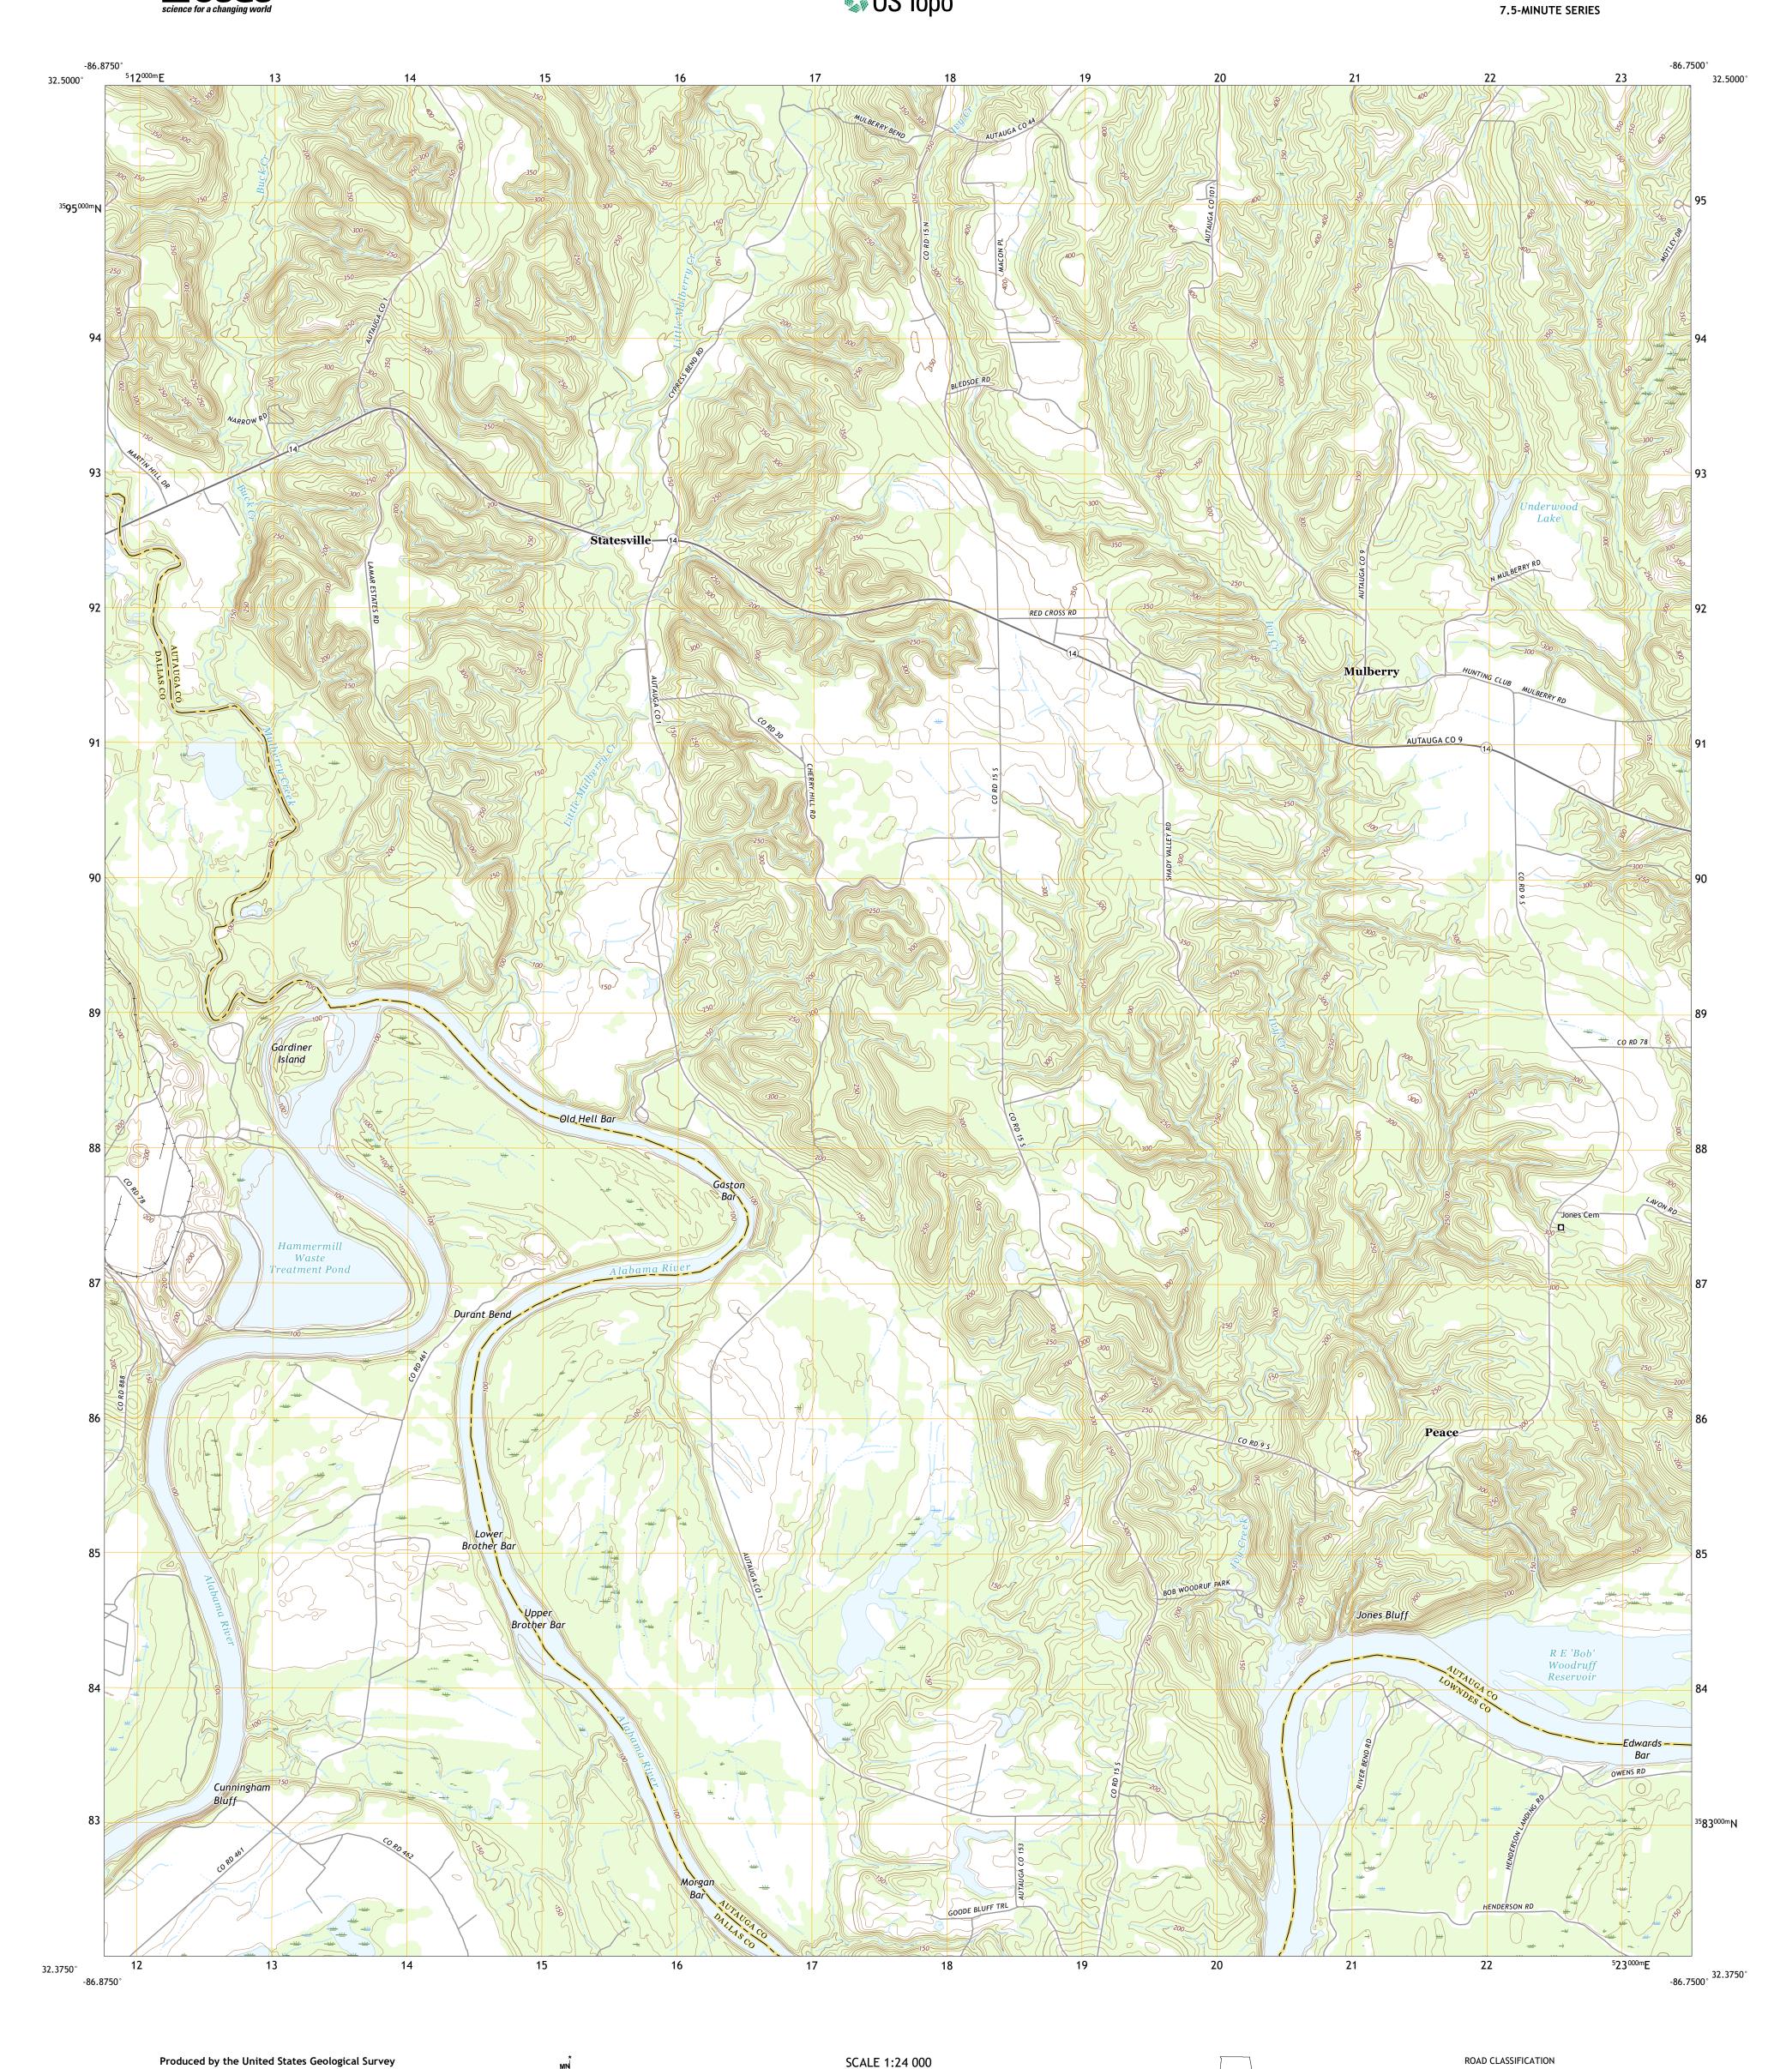

North American Datum of 1983 (NAD83) World Geodetic System of 1984 (WGS84). Projection and 1 000-meter grid:Universal Transverse Mercator, Zone 16S

entering private lands.

This map is not a legal document. Boundaries may be generalized for this map scale. Private lands within government reservations may not be shown. Obtain permission before

KILOMETERS

METERS

MILES

4000 5000

FEET

CONTOUR INTERVAL 10 FEET NORTH AMERICAN VERTICAL DATUM OF 1988

0°6′ 2 MILS

UTM GRID AND 2019 MAGNETIC NORTH DECLINATION AT CENTER OF SHEET

> U.S. National Grid 100,000 - m Square ID

> > EA

Grid Zone Designation

Local Connector \_\_\_\_\_

State Route

Local Road

4WD

US Route

Secondary Hwy -

Interstate Route

1 Jones 2 Milton 3 Vida

QUADRANGLE LOCATION