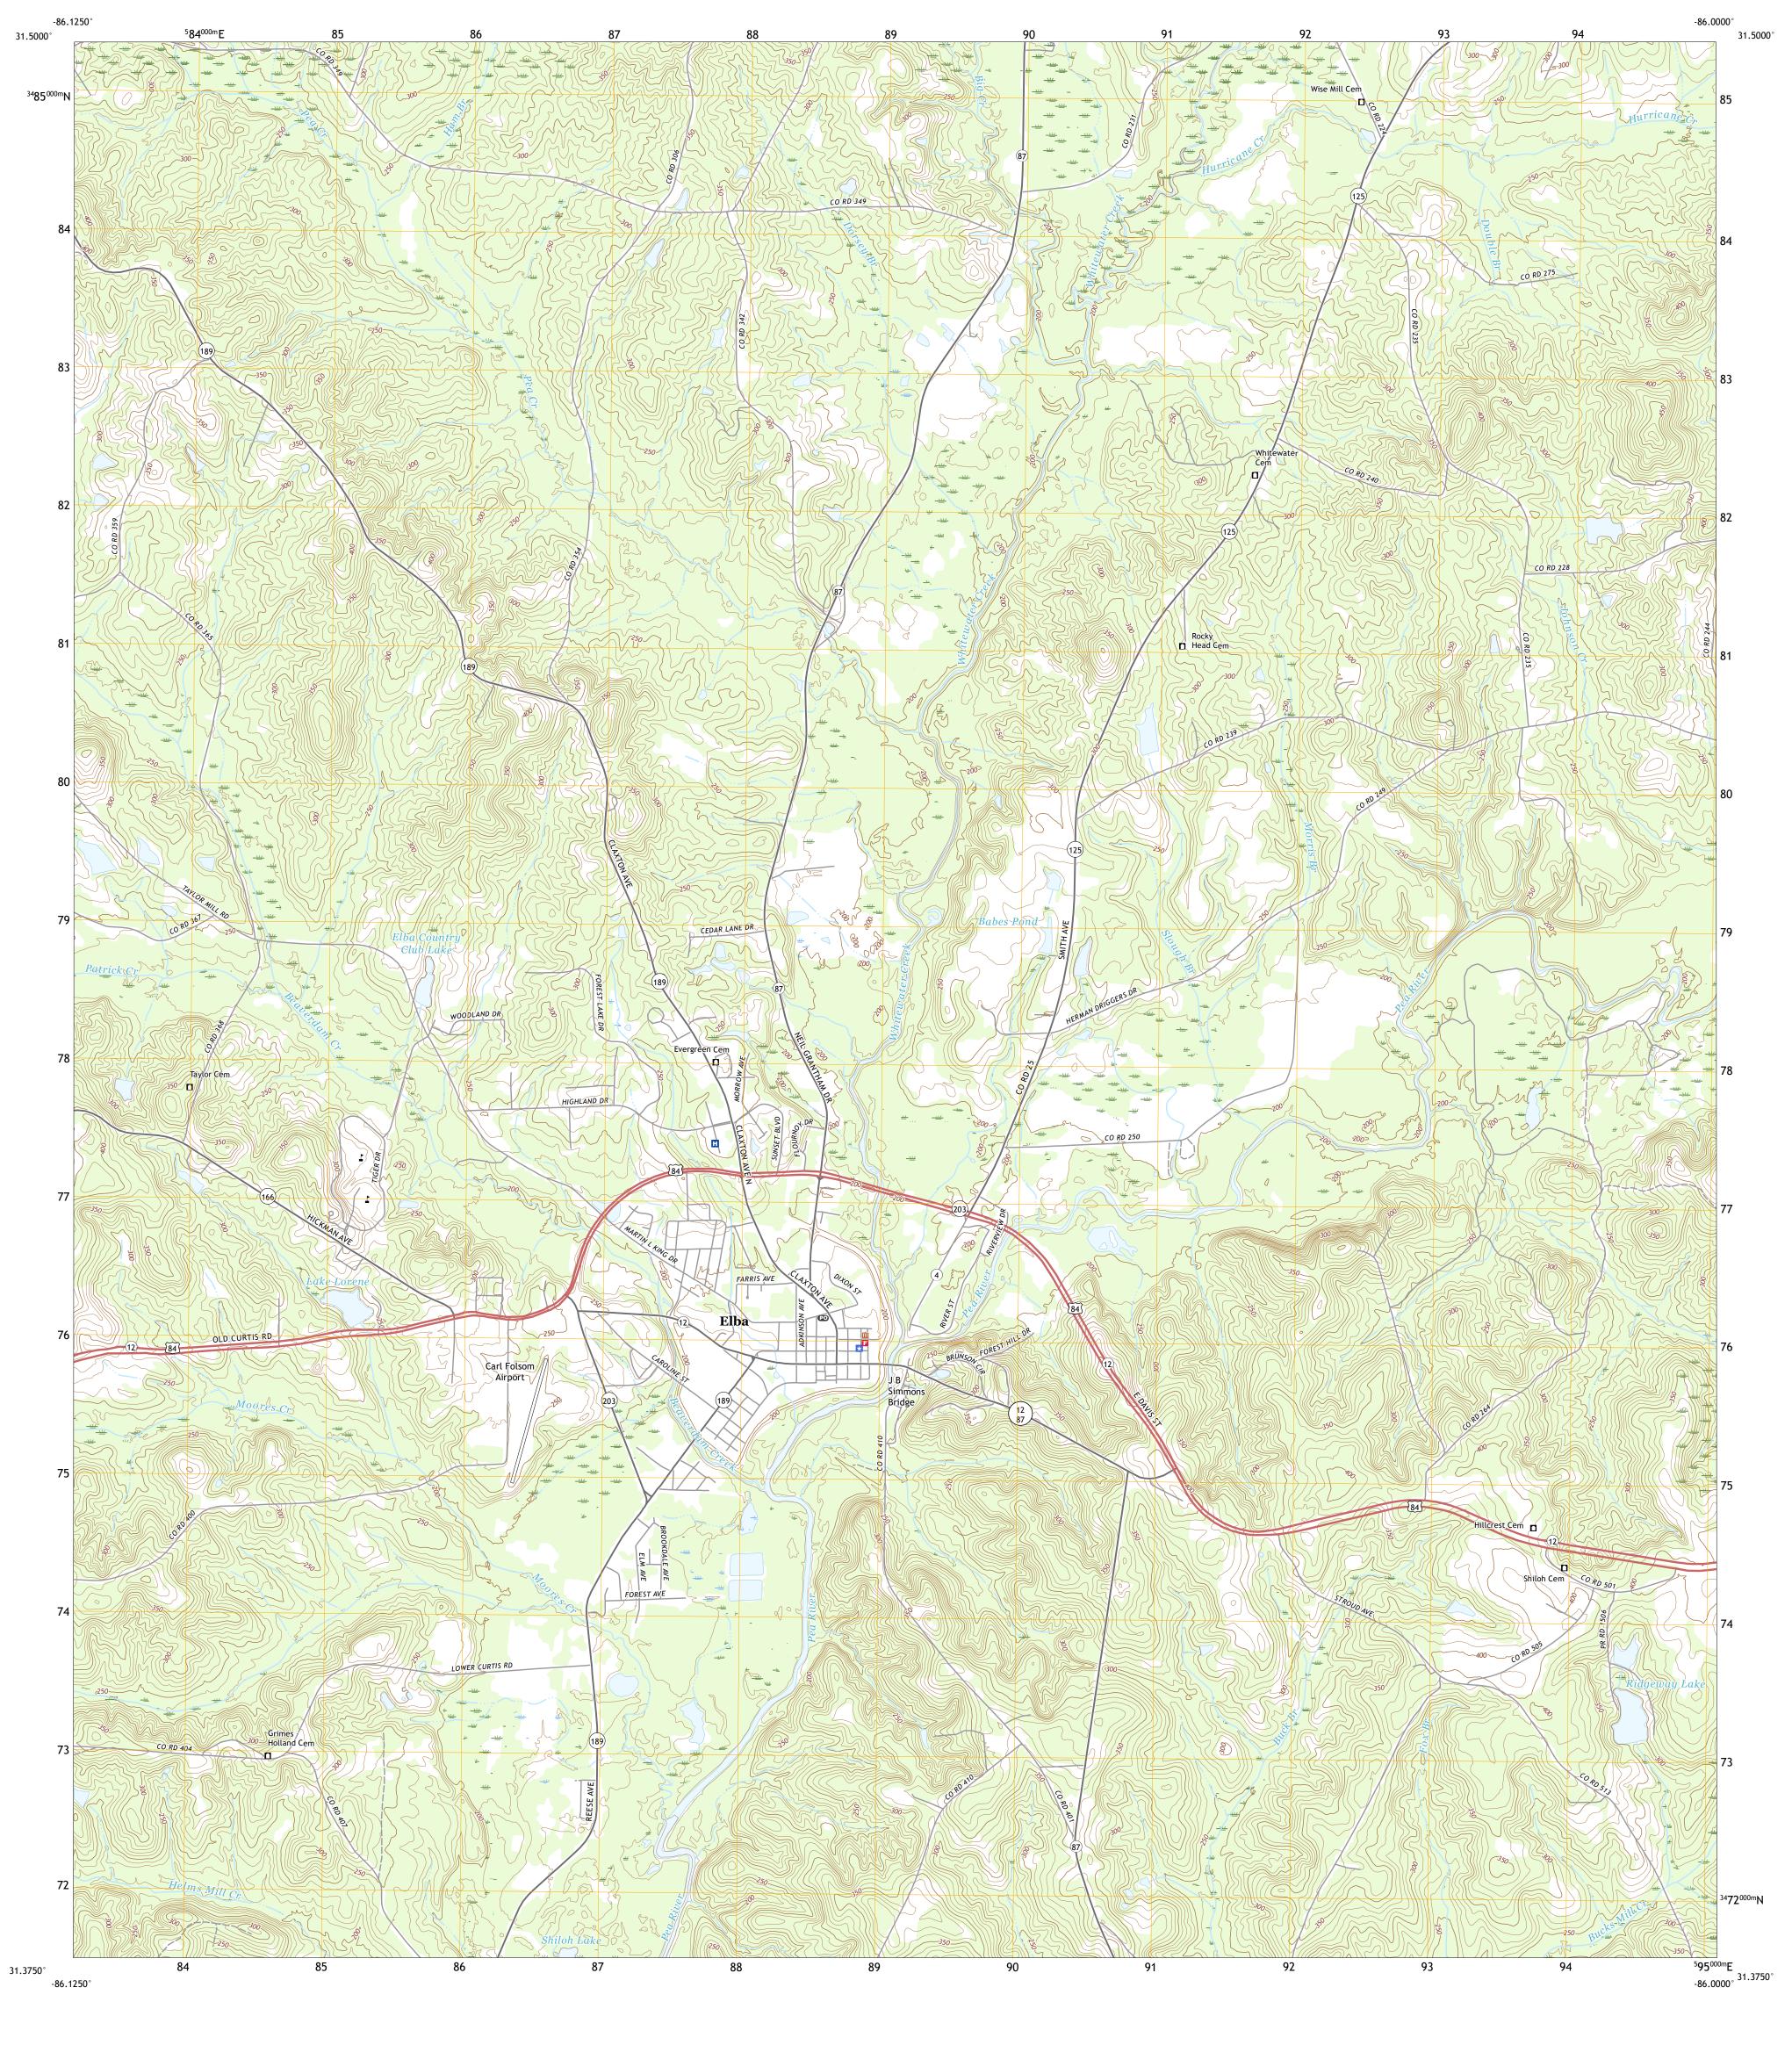

Produced by the United States Geological Survey North American Datum of 1983 (NAD83) World Geodetic System of 1984 (WGS84). Projection and 1 000-meter grid:Universal Transverse Mercator, Zone 16R This map is not a legal document. Boundaries may be generalized for this map scale. Private lands within government reservations may not be shown. Obtain permission before entering private lands. 

EV

Grid Zone Designation

This map was produced to conform with the National Geospatial Program US Topo Product Standard, 2011. A metadata file associated with this product is draft version 0.6.18

ALABAMA