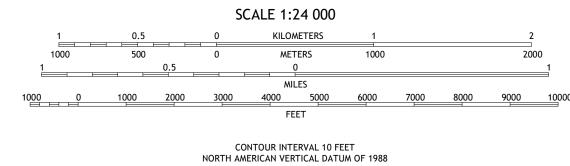

Produced by the United States Geological Survey North American Datum of 1983 (NAD83) World Geodetic System of 1984 (WGS84). Projection and 1 000-meter grid:Universal Transverse Mercator, Zone 16R This map is not a legal document. Boundaries may be generalized for this map scale. Private lands within government reservations may not be shown. Obtain permission before entering private lands. 