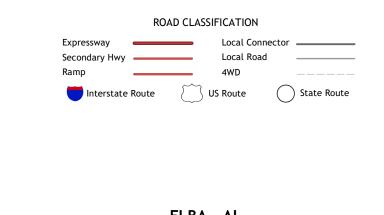

Produced by the United States Geological Survey North American Datum of 1983 (NAD83) World Geodetic System of 1984 (WGS84). Projection and 1 000-meter grid:Universal Transverse Mercator, Zone 16R This map is not a legal document. Boundaries may be generalized for this map scale. Private lands within government reservations may not be shown. Obtain permission before entering private lands. 