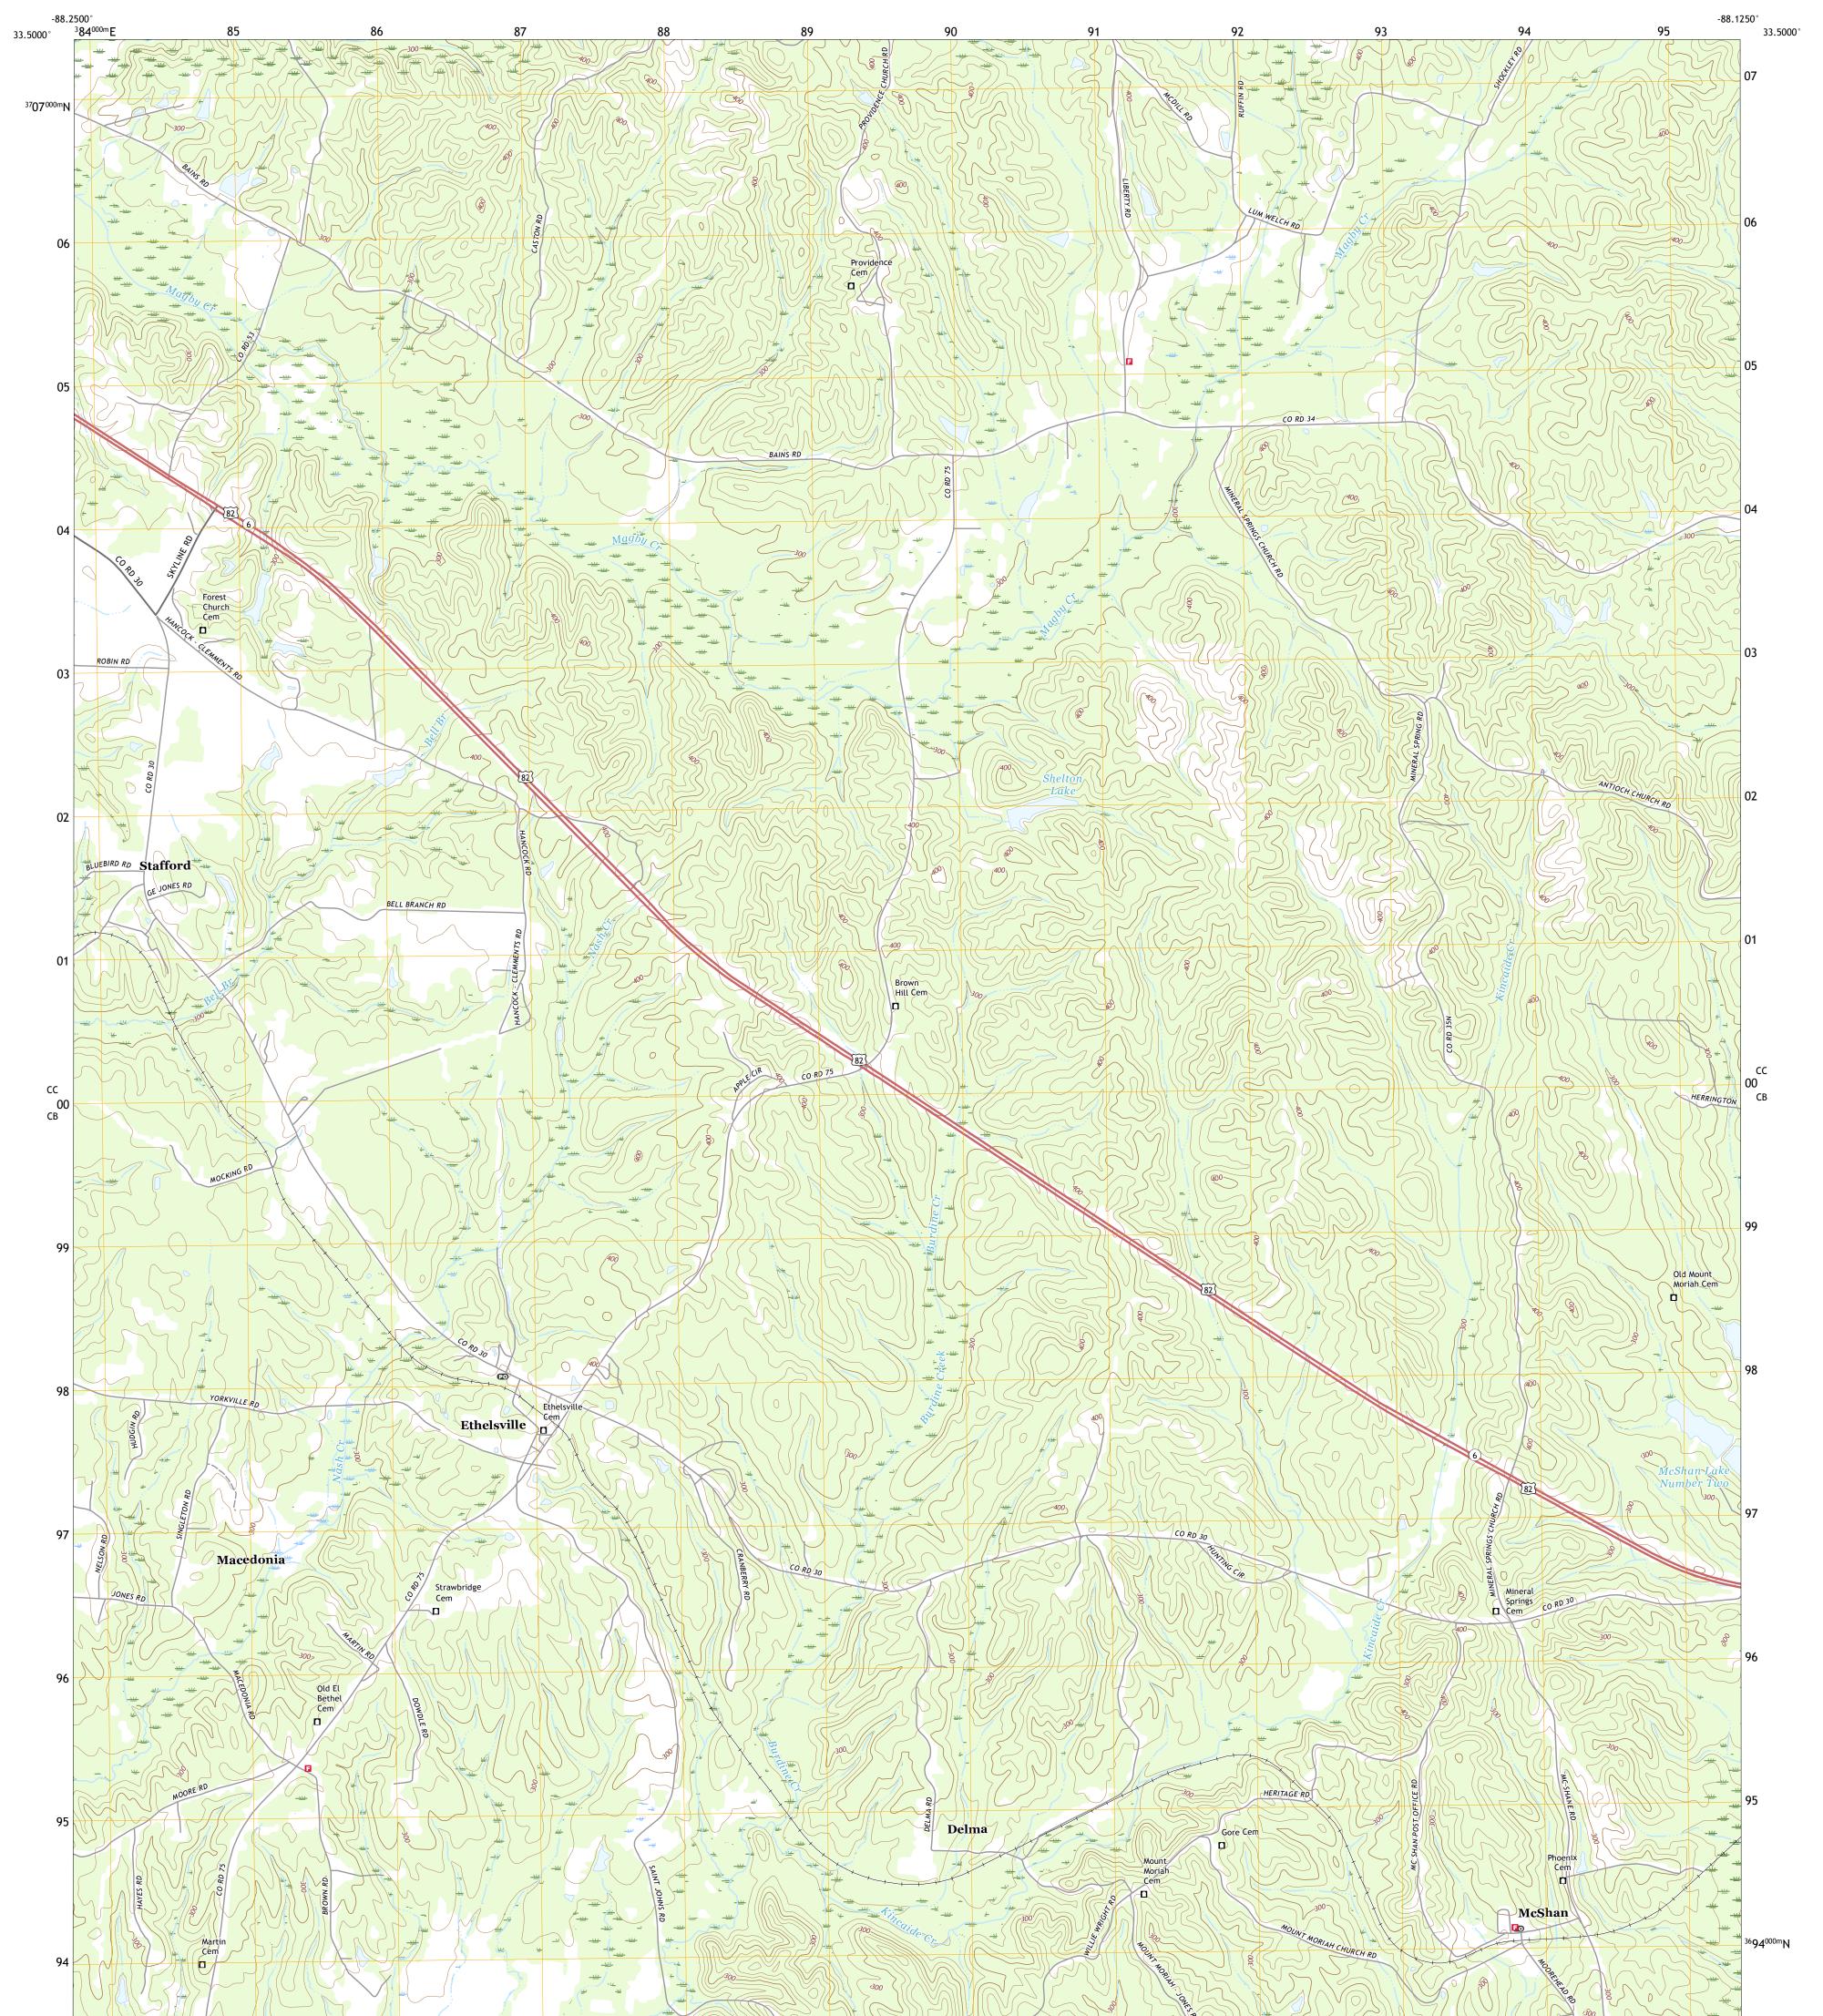

## U.S. DEPARTMENT OF THE INTERIOR U.S. GEOLOGICAL SURVEY

ETHELSVILLE QUADRANGLE ALABAMA - PICKENS COUNTY 7.5-MINUTE SERIES

Produced by the United States Geological Survey North American Datum of 1983 (NAD83) World Geodetic System of 1984 (WGS84). Projection and 1 000-meter grid:Universal Transverse Mercator, Zone 16S This map is not a legal document. Boundaries may be generalized for this map scale. Private lands within government reservations may not be shown. Obtain permission before entering private lands.