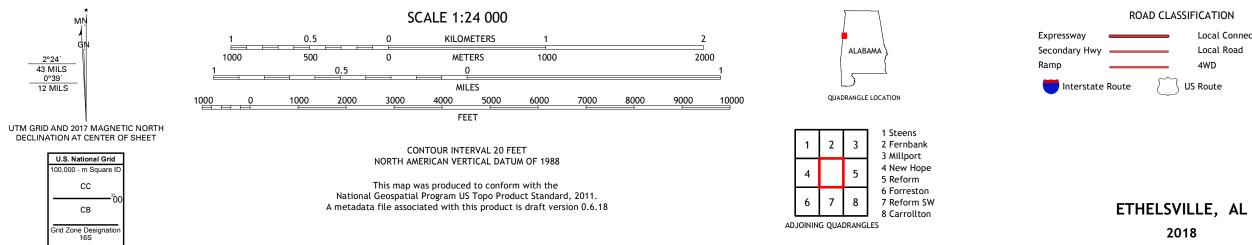

ROAD CLASSIFICATION Local Connector Local Road \_\_\_\_\_ \_\_\_\_ 4WD US Route State Route