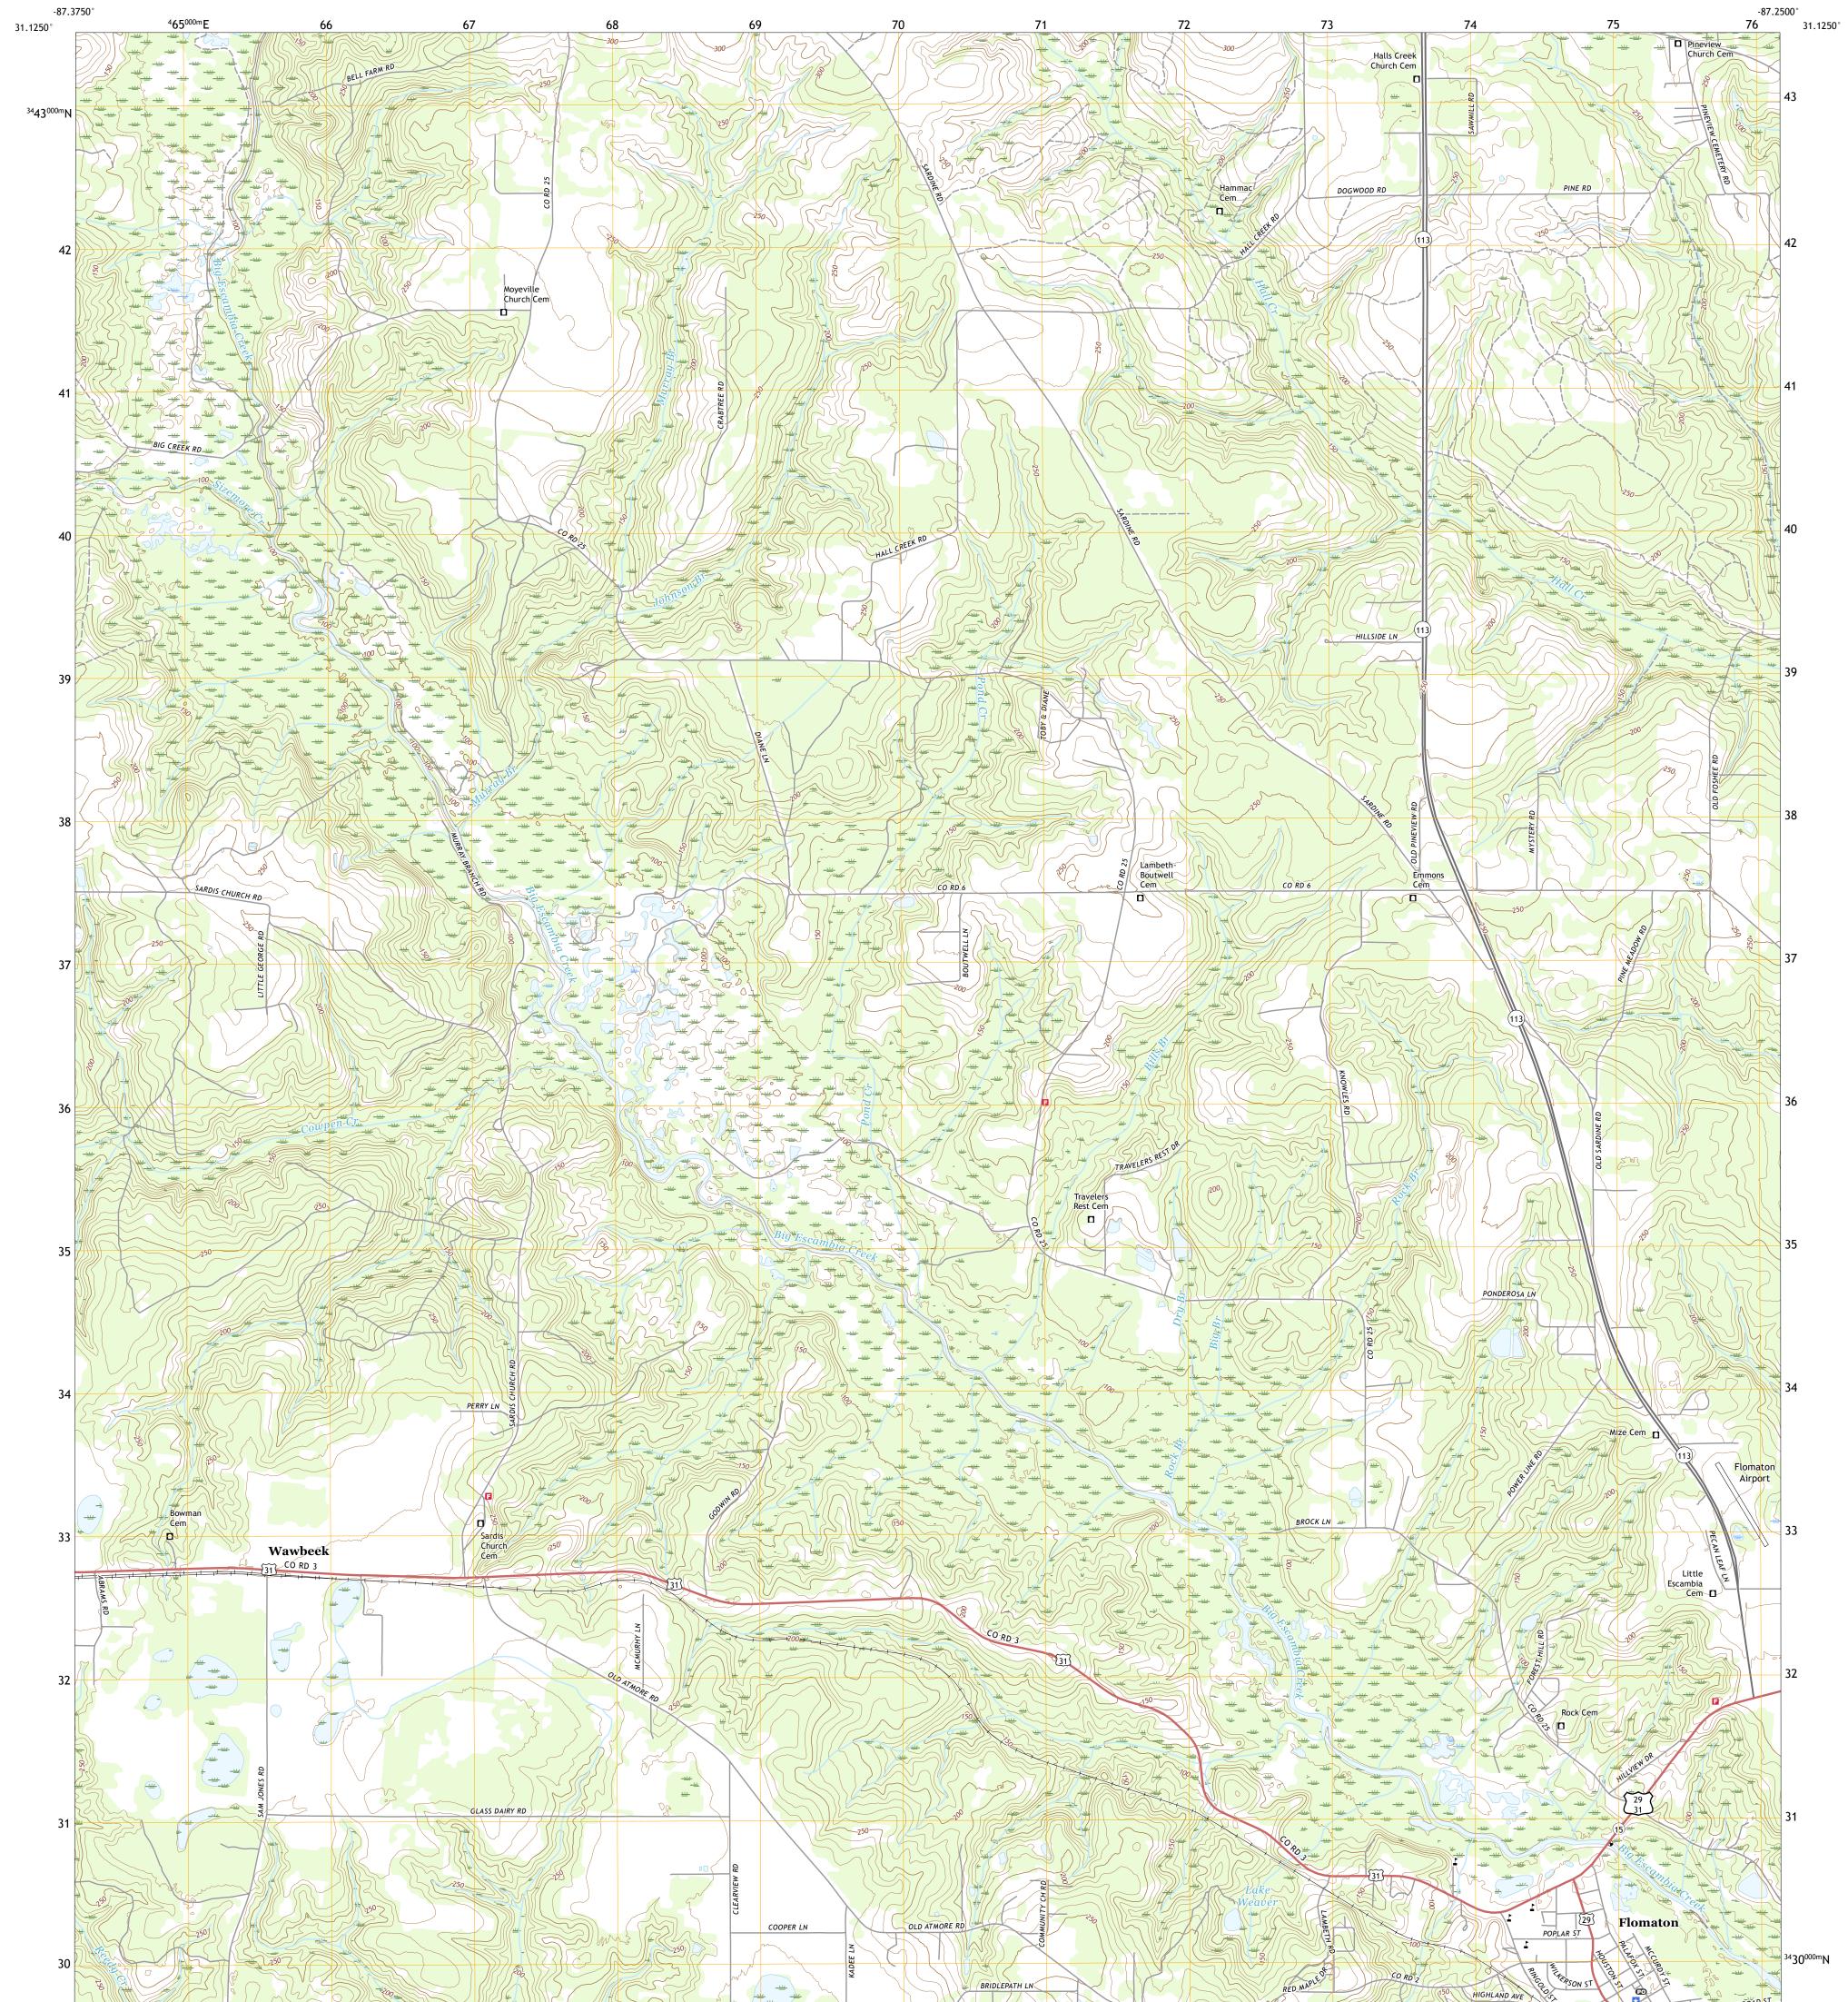

## U.S. DEPARTMENT OF THE INTERIOR U.S. GEOLOGICAL SURVEY

FLOMATON QUADRANGLE ALABAMA - ESCAMBIA COUNTY 7.5-MINUTE SERIES

Produced by the United States Geological Survey North American Datum of 1983 (NAD83) World Geodetic System of 1984 (WGS84). Projection and 1 000-meter grid:Universal Transverse Mercator, Zone 16R This map is not a legal document. Boundaries may be generalized for this map scale. Private lands within government reservations may not be shown. Obtain permission before entering private lands.

Imagery......NAIP, September 2015 - November 2015 Roads......U.S. Census Bureau, 2017 Names......GNIS, 1980 - 2018 Hydrography......GNIS, 1980 - 2018 Contours.....National Hydrography Dataset, 2002 Contours.....National Elevation Dataset, 2016 Boundaries......Multiple sources; see metadata file 2014 - 2016 Public Land Survey System.......BLM, 2015 Wetlands......BLM, 2015