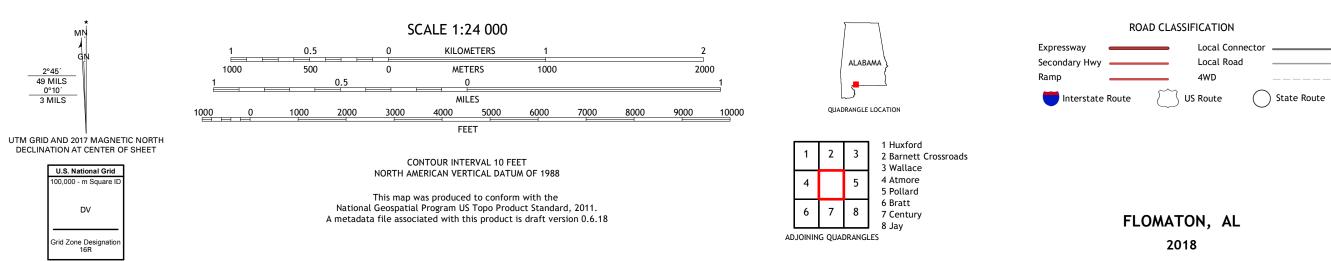

## U.S. DEPARTMENT OF THE INTERIOR U.S. GEOLOGICAL SURVEY

FLOMATON QUADRANGLE ALABAMA - ESCAMBIA COUNTY 7.5-MINUTE SERIES

Produced by the United States Geological Survey North American Datum of 1983 (NAD83) World Geodetic System of 1984 (WGS84). Projection and 1 000-meter grid:Universal Transverse Mercator, Zone 16R This map is not a legal document. Boundaries may be generalized for this map scale. Private lands within government reservations may not be shown. Obtain permission before entering private lands.