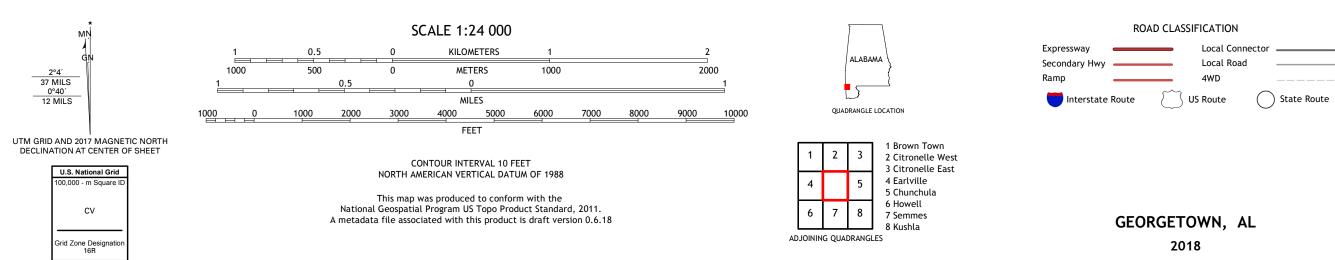

## U.S. DEPARTMENT OF THE INTERIOR U.S. GEOLOGICAL SURVEY

Produced by the United States Geological Survey North American Datum of 1983 (NAD83) World Geodetic System of 1984 (WGS84). Projection and 1 000-meter grid:Universal Transverse Mercator, Zone 16R This map is not a legal document. Boundaries may be generalized for this map scale. Private lands within government reservations may not be shown. Obtain permission before entering private lands.