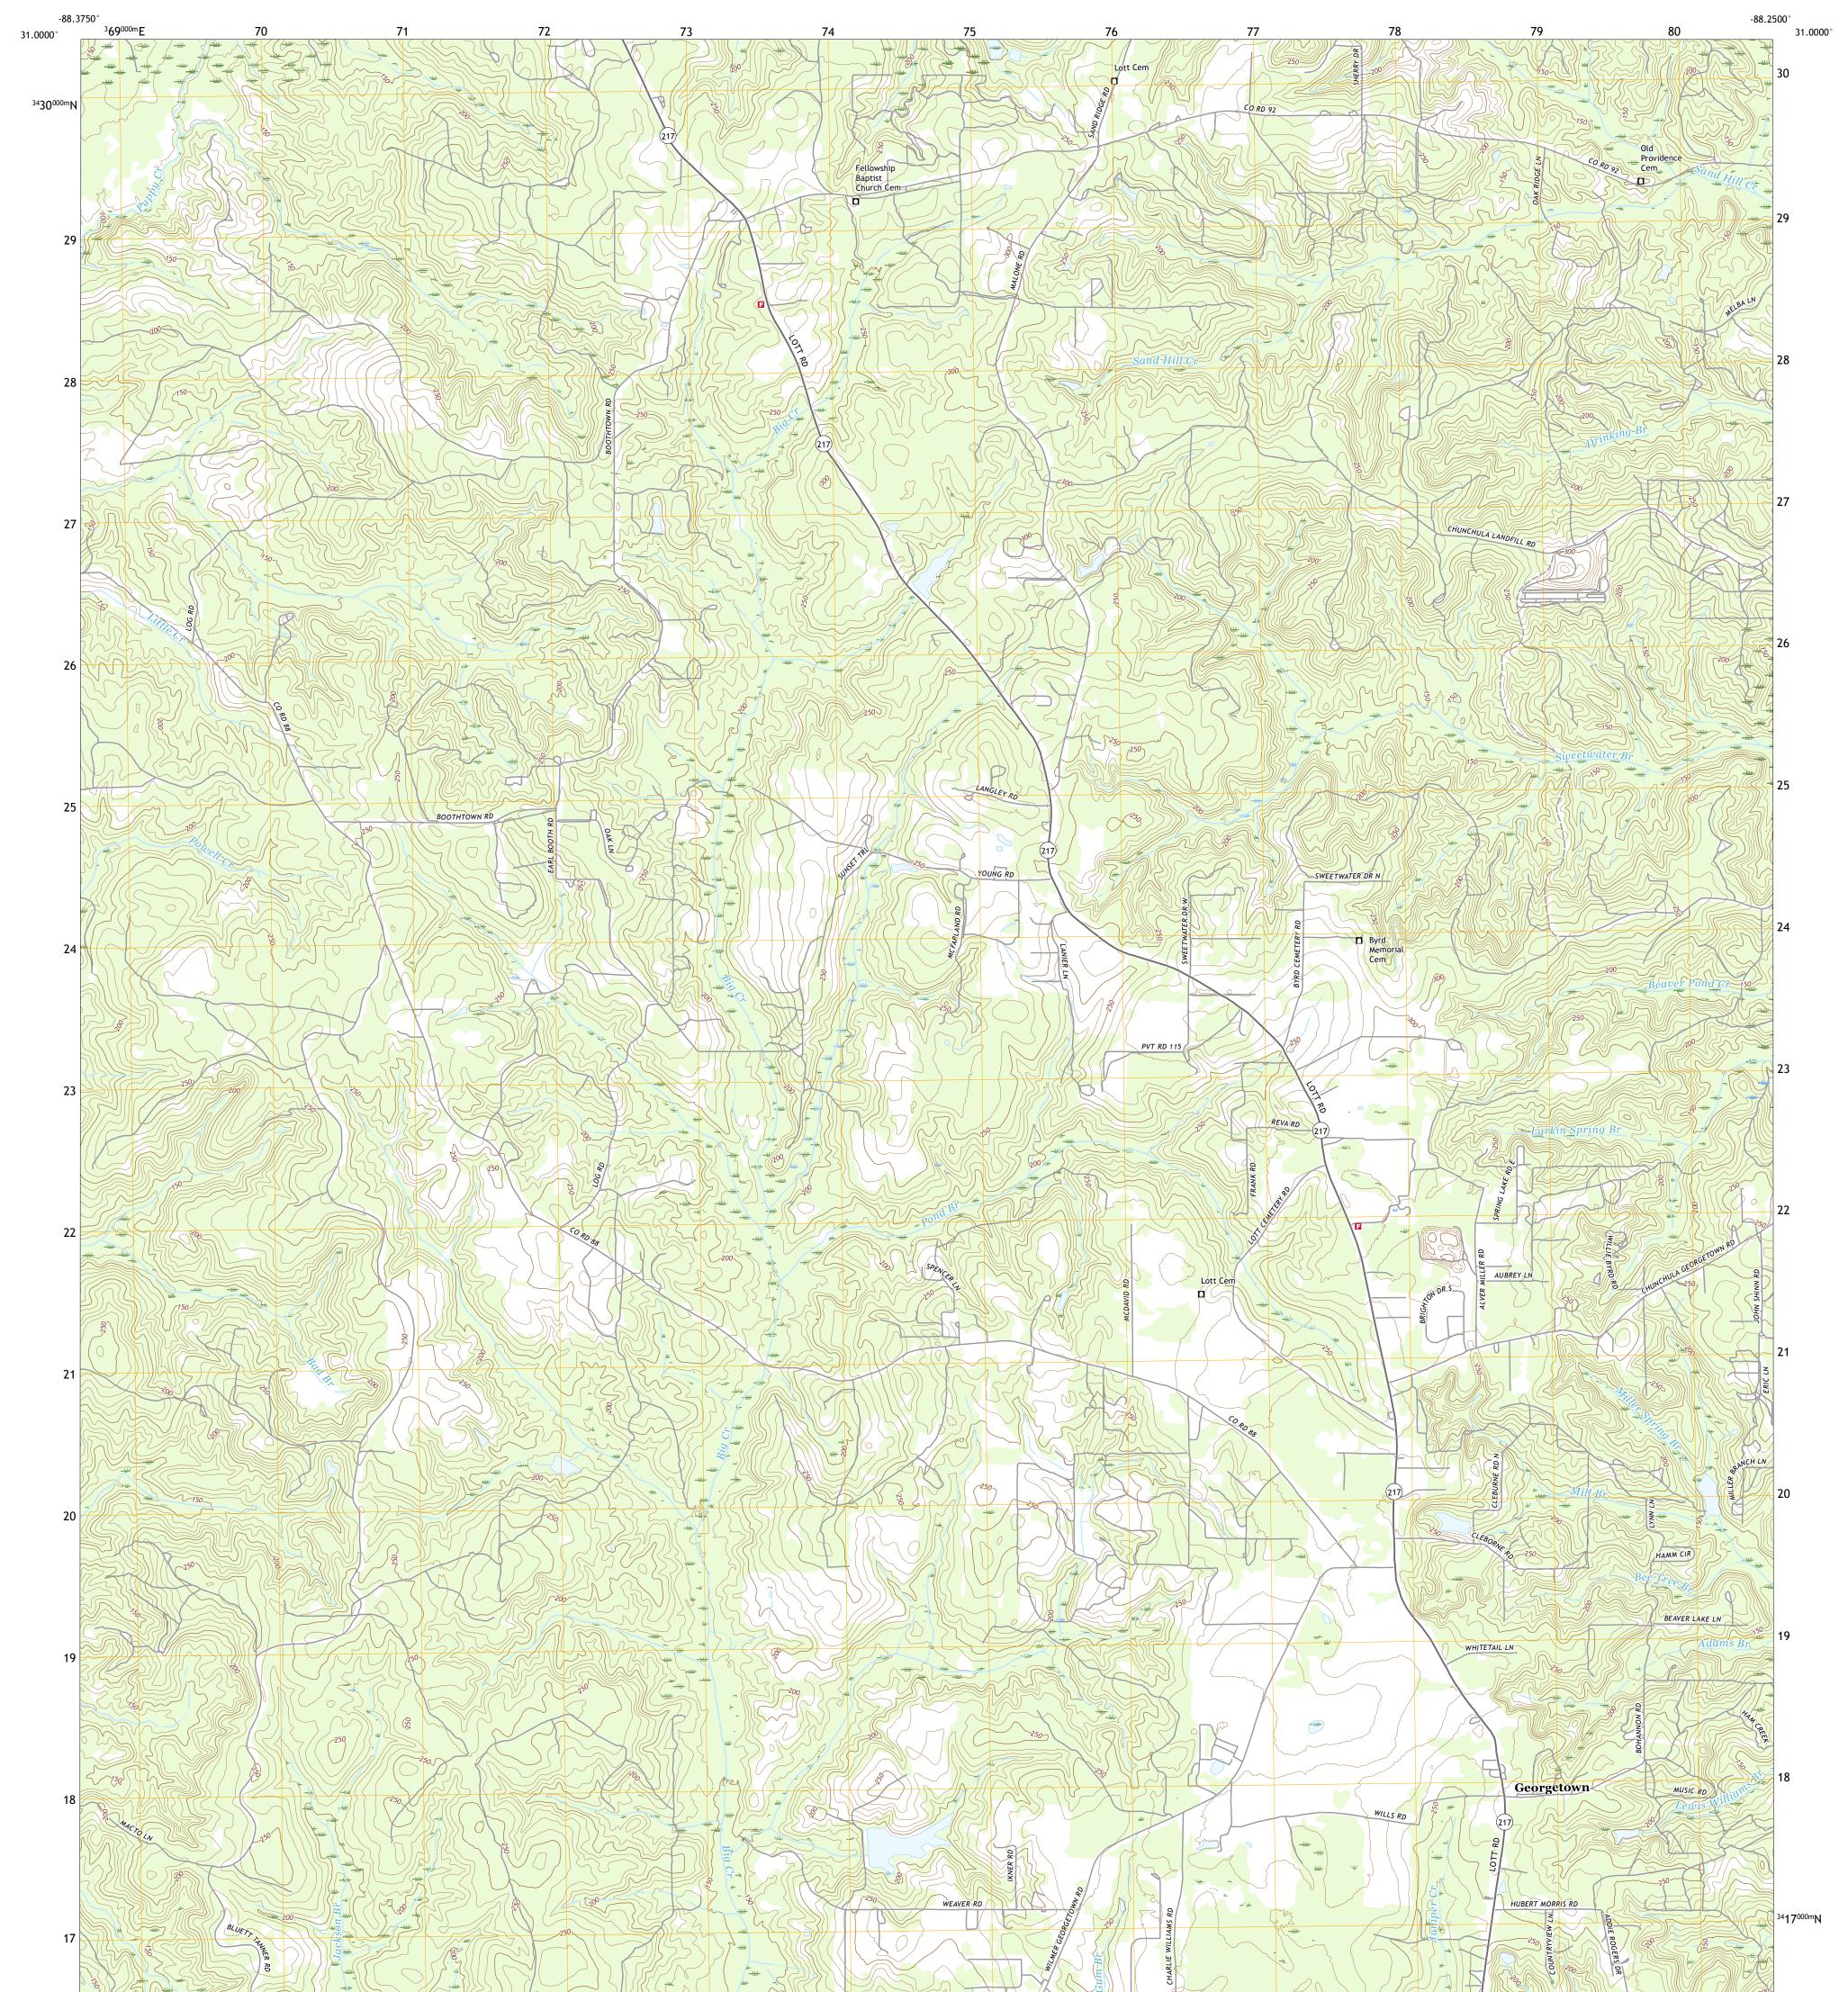

## U.S. DEPARTMENT OF THE INTERIOR U.S. GEOLOGICAL SURVEY

Produced by the United States Geological Survey North American Datum of 1983 (NAD83) World Geodetic System of 1984 (WGS84). Projection and 1 000-meter grid:Universal Transverse Mercator, Zone 16R This map is not a legal document. Boundaries may be generalized for this map scale. Private lands within government reservations may not be shown. Obtain permission before entering private lands.