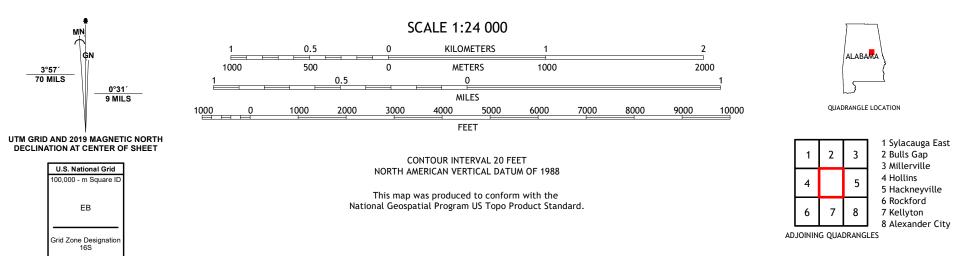

## U.S. DEPARTMENT OF THE INTERIOR U.S. GEOLOGICAL SURVEY

PUTEST STARE

GOODWATER QUADRANGLE ALABAMA 7.5-MINUTE SERIES

Produced by the United States Geological Survey North American Datum of 1983 (NAD83) World Geodetic System of 1984 (WGS84). Projection and 1 000-meter grid:Universal Transverse Mercator, Zone 16S This map is not a legal document. Boundaries may be generalized for this map scale. Private lands within government reservations may not be shown. Obtain permission before entering private lands.

ROAD CLASSIFICATION

Check with local Forest Service unit for current travel conditions and restrictions.

2021