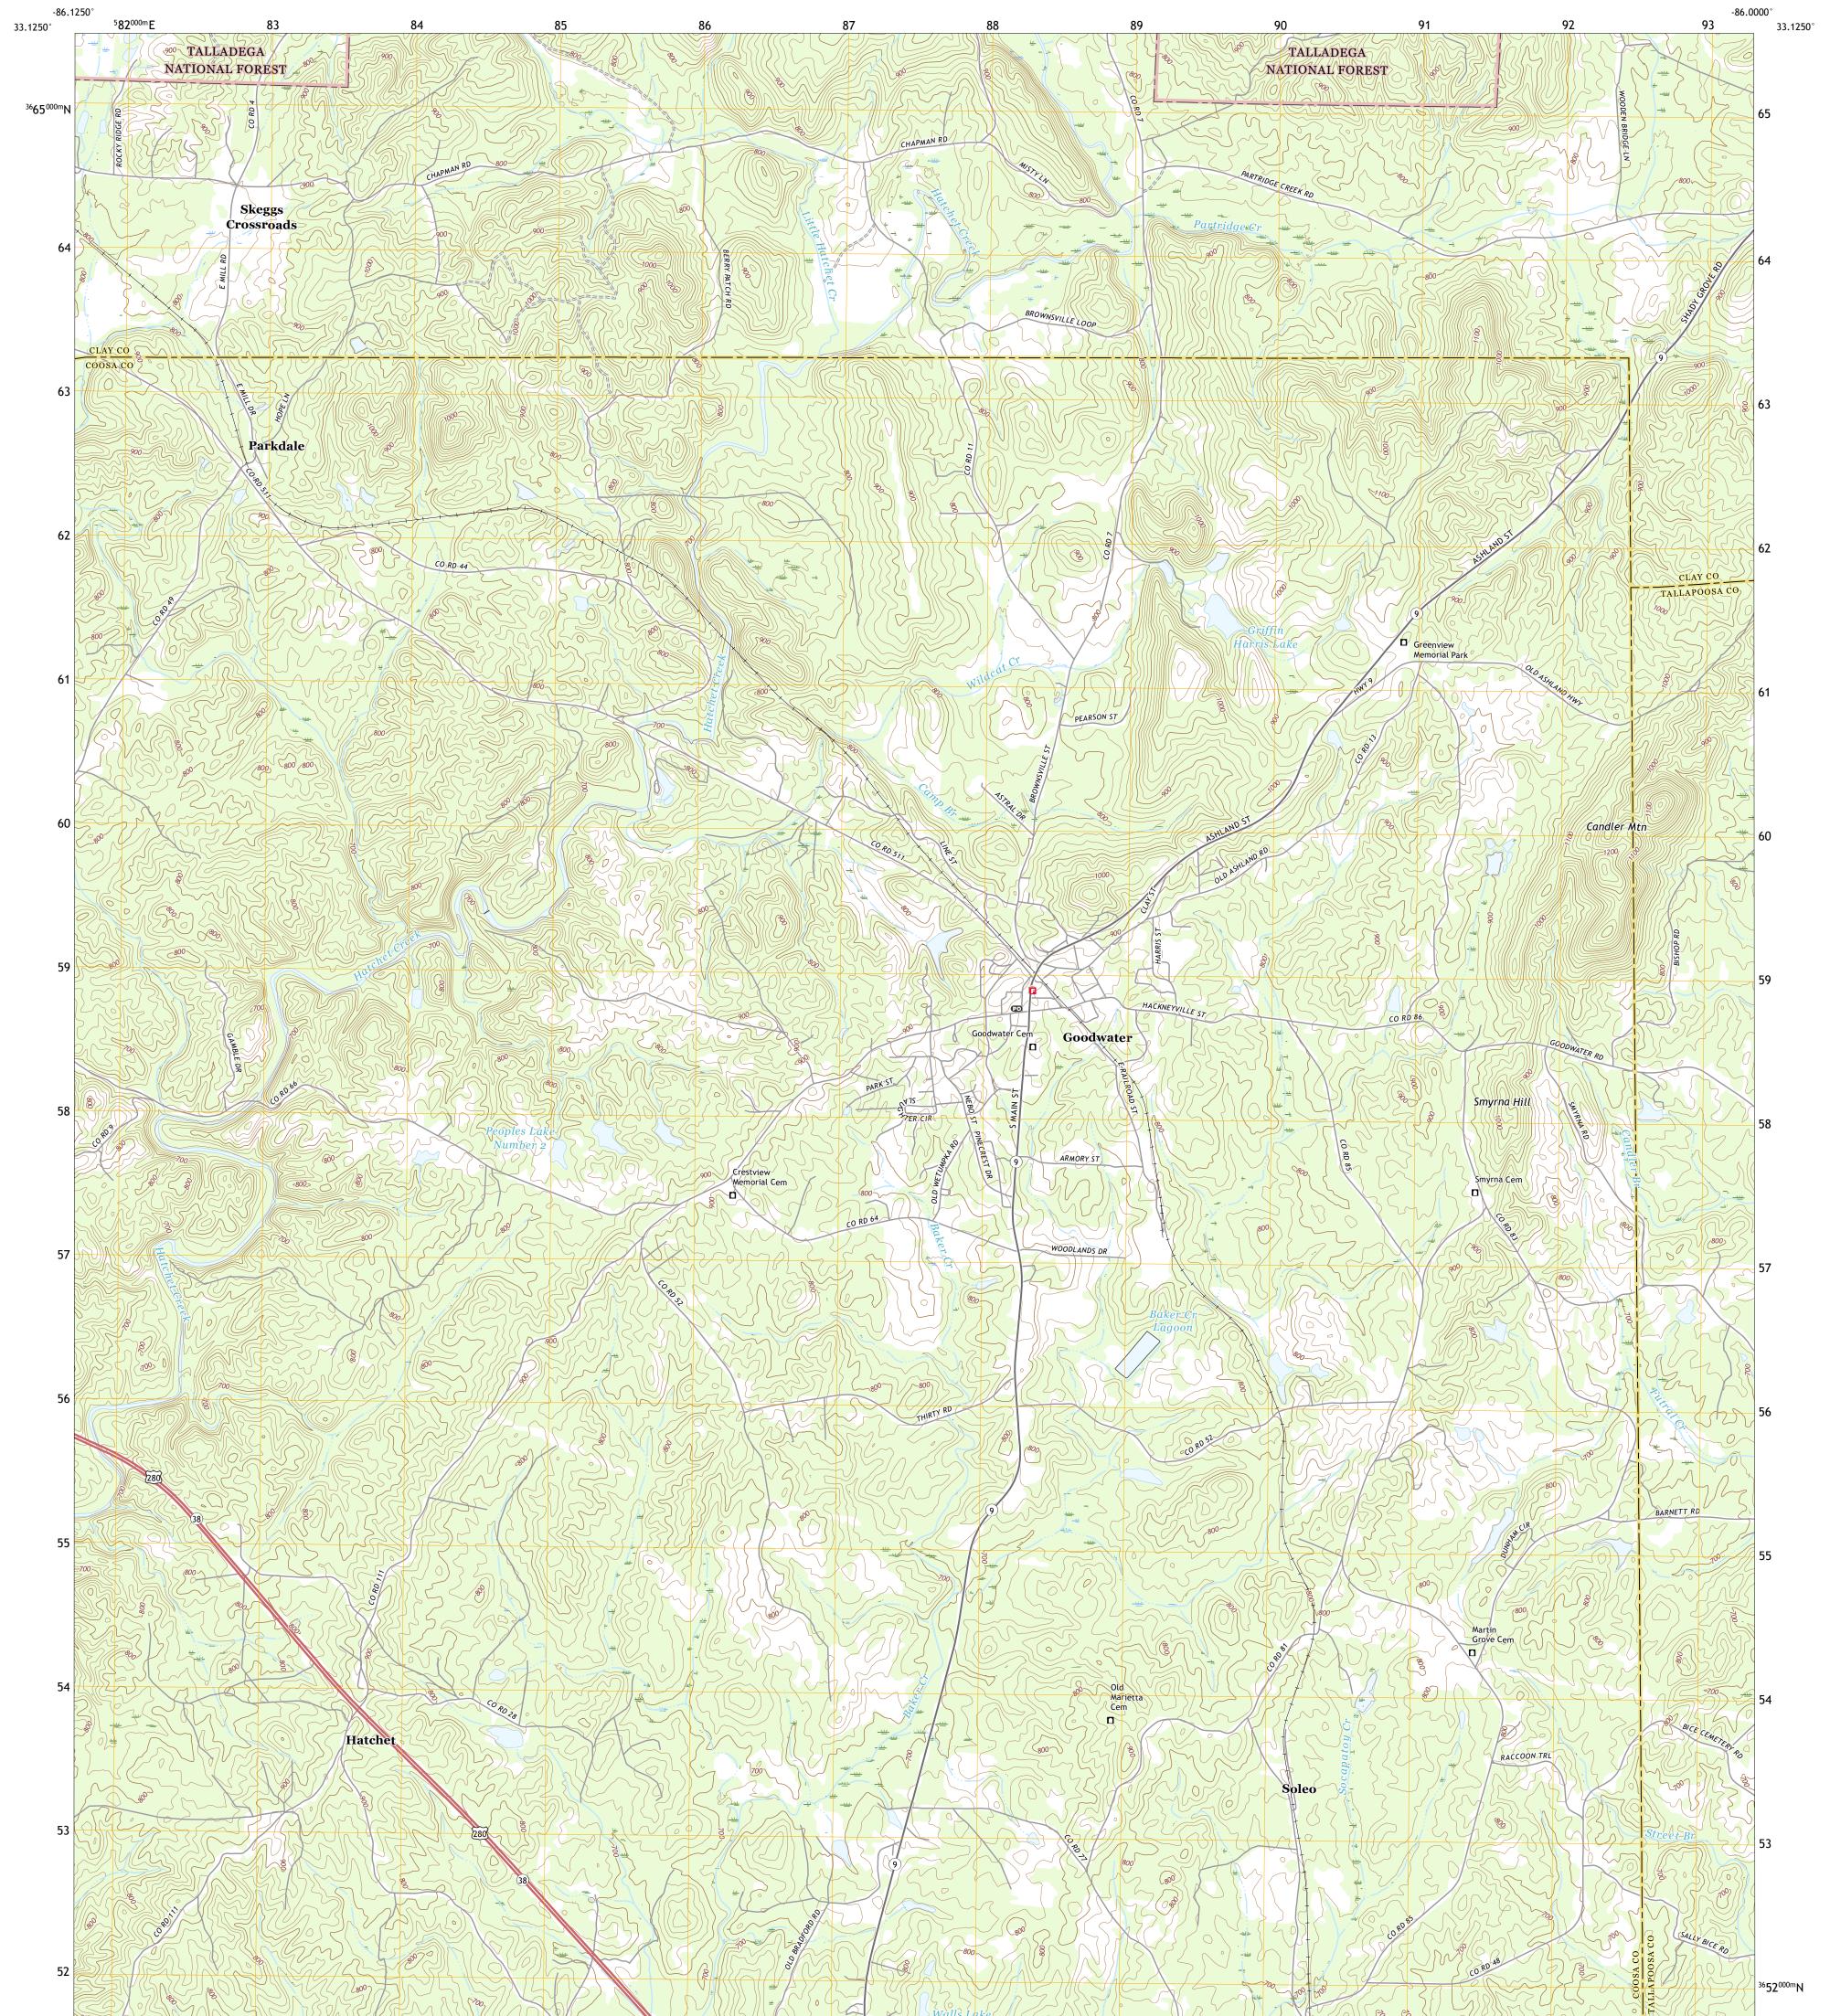

## U.S. DEPARTMENT OF THE INTERIOR U.S. GEOLOGICAL SURVEY

PUTEST STARE

GOODWATER QUADRANGLE ALABAMA 7.5-MINUTE SERIES

Produced by the United States Geological Survey North American Datum of 1983 (NAD83) World Geodetic System of 1984 (WGS84). Projection and 1 000-meter grid:Universal Transverse Mercator, Zone 16S This map is not a legal document. Boundaries may be generalized for this map scale. Private lands within government reservations may not be shown. Obtain permission before entering private lands.