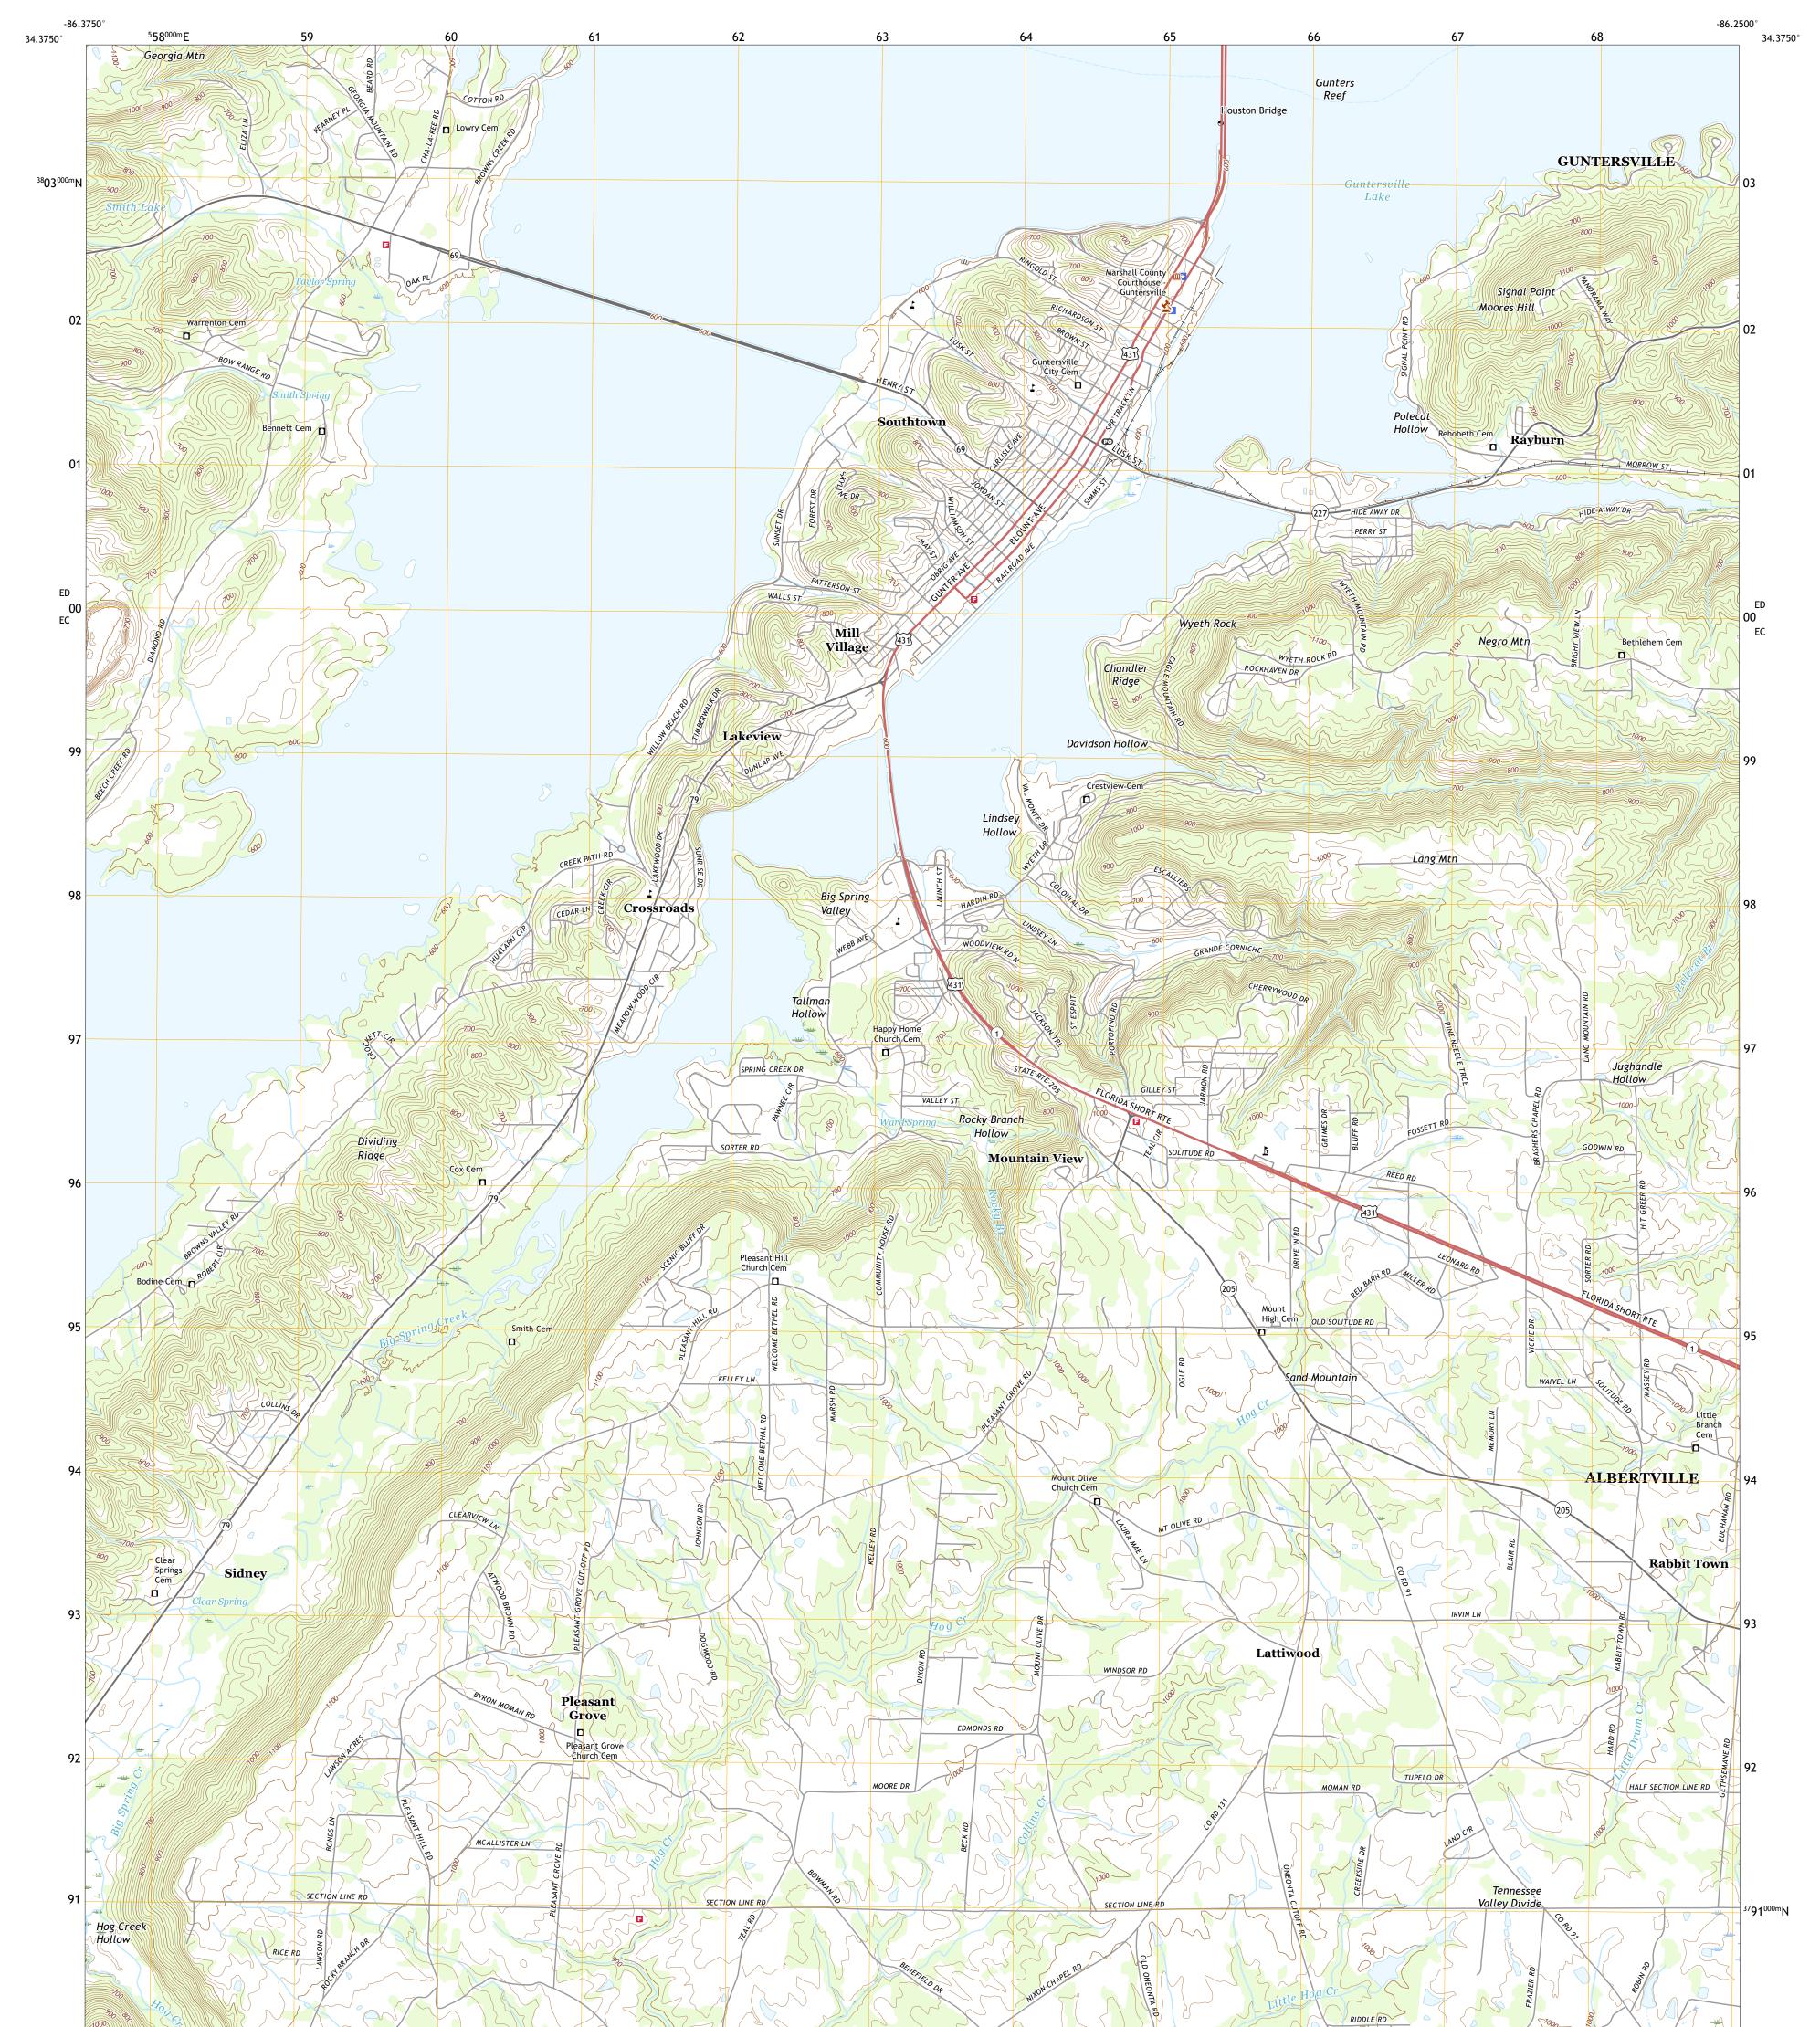

## U.S. DEPARTMENT OF THE INTERIOR U.S. GEOLOGICAL SURVEY









Produced by the United States Geological Survey North American Datum of 1983 (NAD83) World Geodetic System of 1984 (WGS84). Projection and 1 000-meter grid:Universal Transverse Mercator, Zone 16S This map is not a legal document. Boundaries may be generalized for this map scale. Private lands within government reservations may not be shown. Obtain permission before entering private lands.

ImageryNAIP,September2019RoadsU.S.CensusBureau,2017NamesGNIS, 1979 - 2020HydrographyNationalHydrographyDataset,2005ContoursNationalElevationDataset,2015BoundariesMultiplesources;seemetadatafile2018-2019PublicLandSurveySystemBLM,202020202020WetlandsInventory1981



## NSN. 764301635224K18770