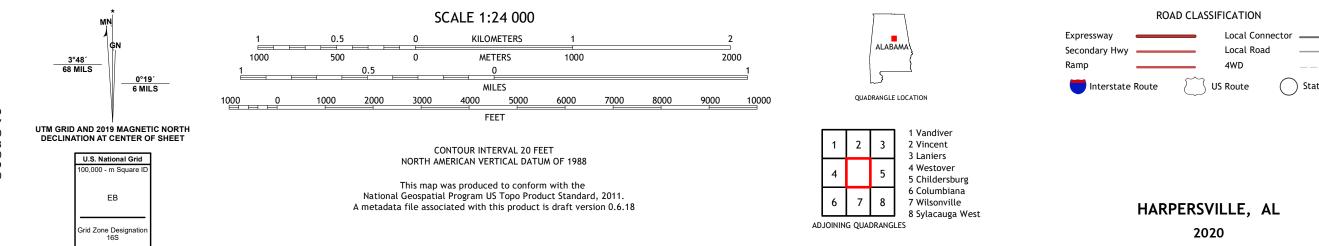

## U.S. DEPARTMENT OF THE INTERIOR U.S. GEOLOGICAL SURVEY

HARPERSVILLE QUADRANGLE ALABAMA 7.5-MINUTE SERIES

Produced by the United States Geological Survey North American Datum of 1983 (NAD83) World Geodetic System of 1984 (WGS84). Projection and 1 000-meter grid:Universal Transverse Mercator, Zone 16S This map is not a legal document. Boundaries may be generalized for this map scale. Private lands within government reservations may not be shown. Obtain permission before entering private lands.

Imagery.......NAIP, September 2019 - October 2019Roads......U.S.CensusNames......GNIS, 1980 - 2020Hydrography......NationalHydrography Dataset, 1899 - 2018Contours......NationalElevationBoundaries.....Multiplesources; seePublicLandSurveySystem......BLM, 2020Wetlands......FWSNationalWetlandsInventory1981

## NSN. 7 6 4 3 0 1 6 3 5 2 2 4 5 NGA REF NO. US GSX24 K 19 3 9 2

State Route