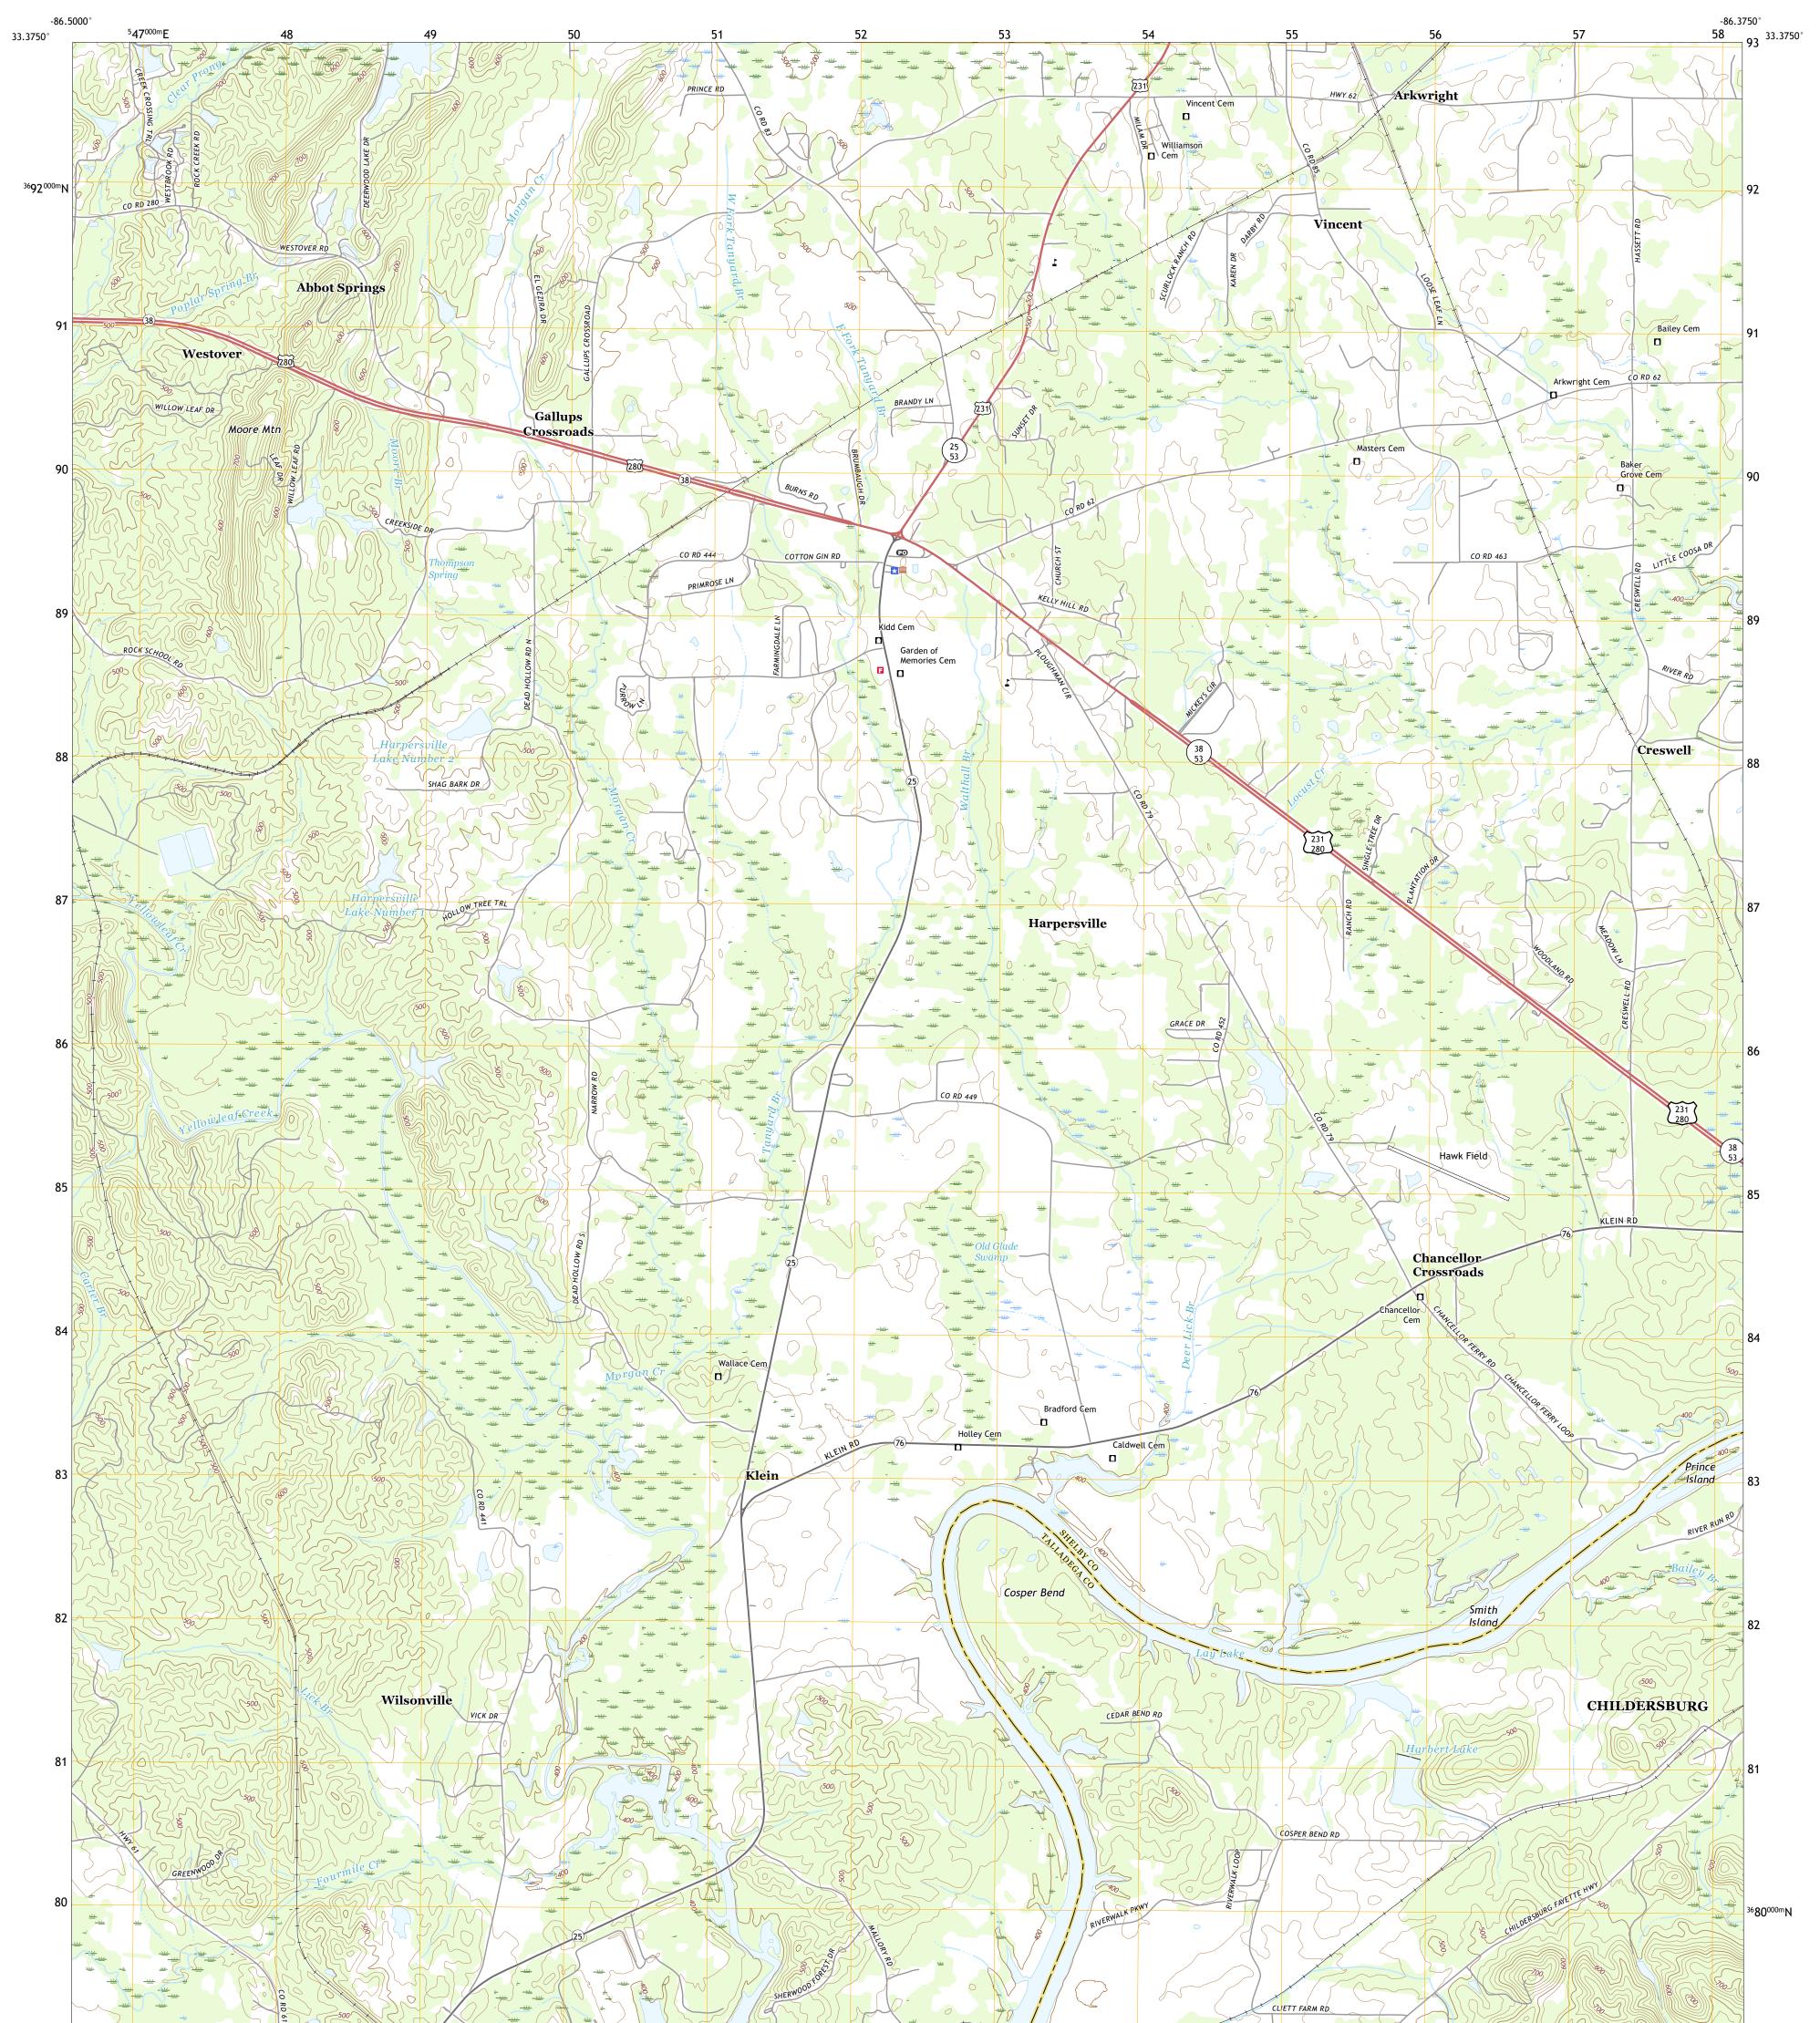

## U.S. DEPARTMENT OF THE INTERIOR U.S. GEOLOGICAL SURVEY

HARPERSVILLE QUADRANGLE ALABAMA 7.5-MINUTE SERIES

Produced by the United States Geological Survey North American Datum of 1983 (NAD83) World Geodetic System of 1984 (WGS84). Projection and 1 000-meter grid:Universal Transverse Mercator, Zone 16S This map is not a legal document. Boundaries may be generalized for this map scale. Private lands within government reservations may not be shown. Obtain permission before entering private lands.

Imagery.......NAIP, September 2019 - October 2019Roads......U.S.CensusNames......GNIS, 1980 - 2020Hydrography......NationalHydrography Dataset, 1899 - 2018Contours......NationalElevationBoundaries.....Multiplesources; seePublicLandSurveySystem......BLM, 2020Wetlands......FWSNationalWetlandsInventory1981