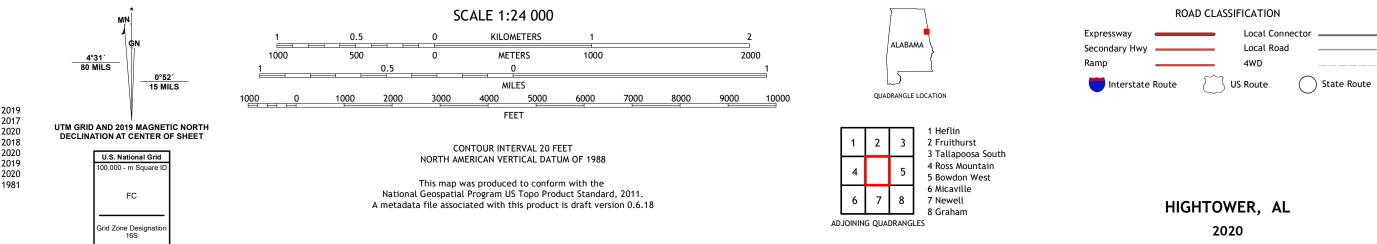

## U.S. DEPARTMENT OF THE INTERIOR U.S. GEOLOGICAL SURVEY

HIGHTOWER QUADRANGLE ALABAMA - CLEBURNE COUNTY 7.5-MINUTE SERIES

Produced by the United States Geological Survey North American Datum of 1983 (NAD83) World Geodetic System of 1984 (WGS84). Projection and 1 000-meter grid:Universal Transverse Mercator, Zone 16S This map is not a legal document. Boundaries may be generalized for this map scale. Private lands within government reservations may not be shown. Obtain permission before entering private lands.

Imagery......NAIP, September 2019 - October 2019Roads......U.S.CensusNames.......GNIS, 1980 - 2020Hydrography.....NationalHydrographyDataset, 2005 - 2018Contours.....NationalElevationDataset, 2014 - 2020Boundaries......Multiplesources; seePublicLandSurveySystem......BLM, 2020Wetlands......FWSNationalWetlandsInventory1981