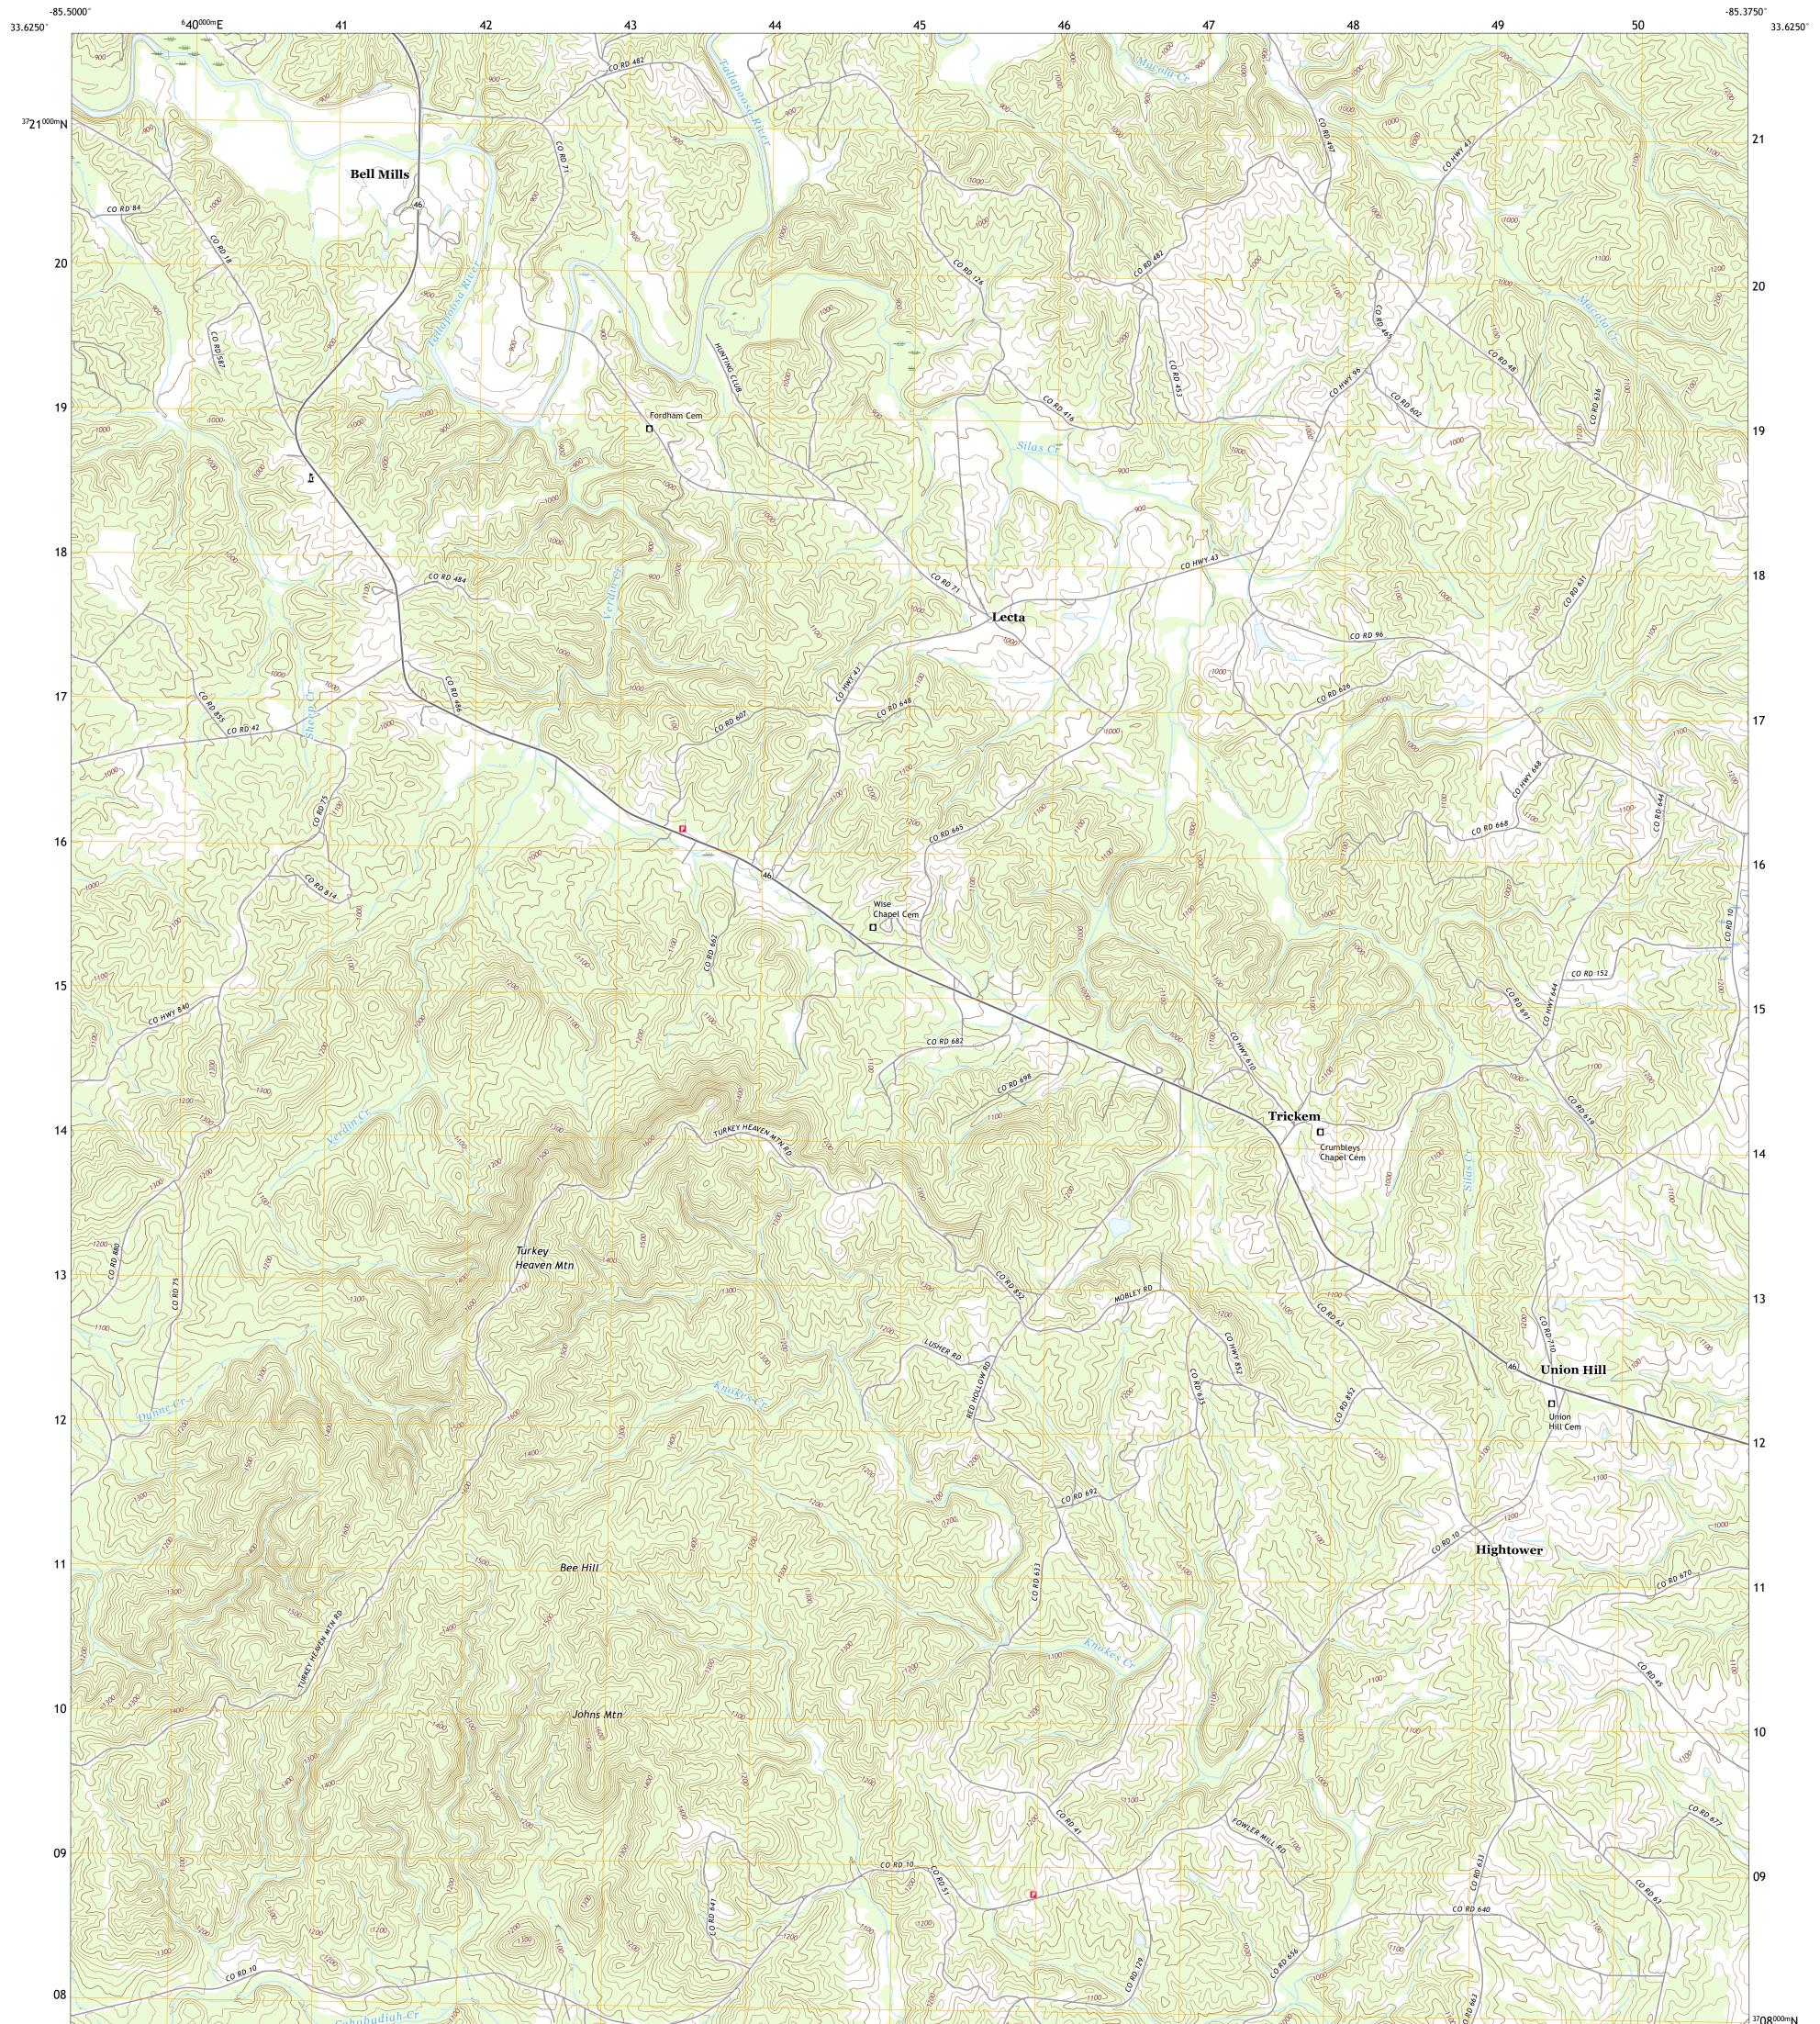

## U.S. DEPARTMENT OF THE INTERIOR U.S. GEOLOGICAL SURVEY

HIGHTOWER QUADRANGLE ALABAMA - CLEBURNE COUNTY 7.5-MINUTE SERIES

Produced by the United States Geological Survey North American Datum of 1983 (NAD83) World Geodetic System of 1984 (WGS84). Projection and 1 000-meter grid:Universal Transverse Mercator, Zone 16S This map is not a legal document. Boundaries may be generalized for this map scale. Private lands within government reservations may not be shown. Obtain permission before entering private lands.

Imagery......NAIP, September 2019 - October 2019Roads......U.S.CensusNames.......GNIS, 1980 - 2020Hydrography.....NationalHydrographyDataset, 2005 - 2018Contours.....NationalElevationDataset, 2014 - 2020Boundaries......Multiplesources; seePublicLandSurveySystem......BLM, 2020Wetlands......FWSNationalWetlandsInventory1981