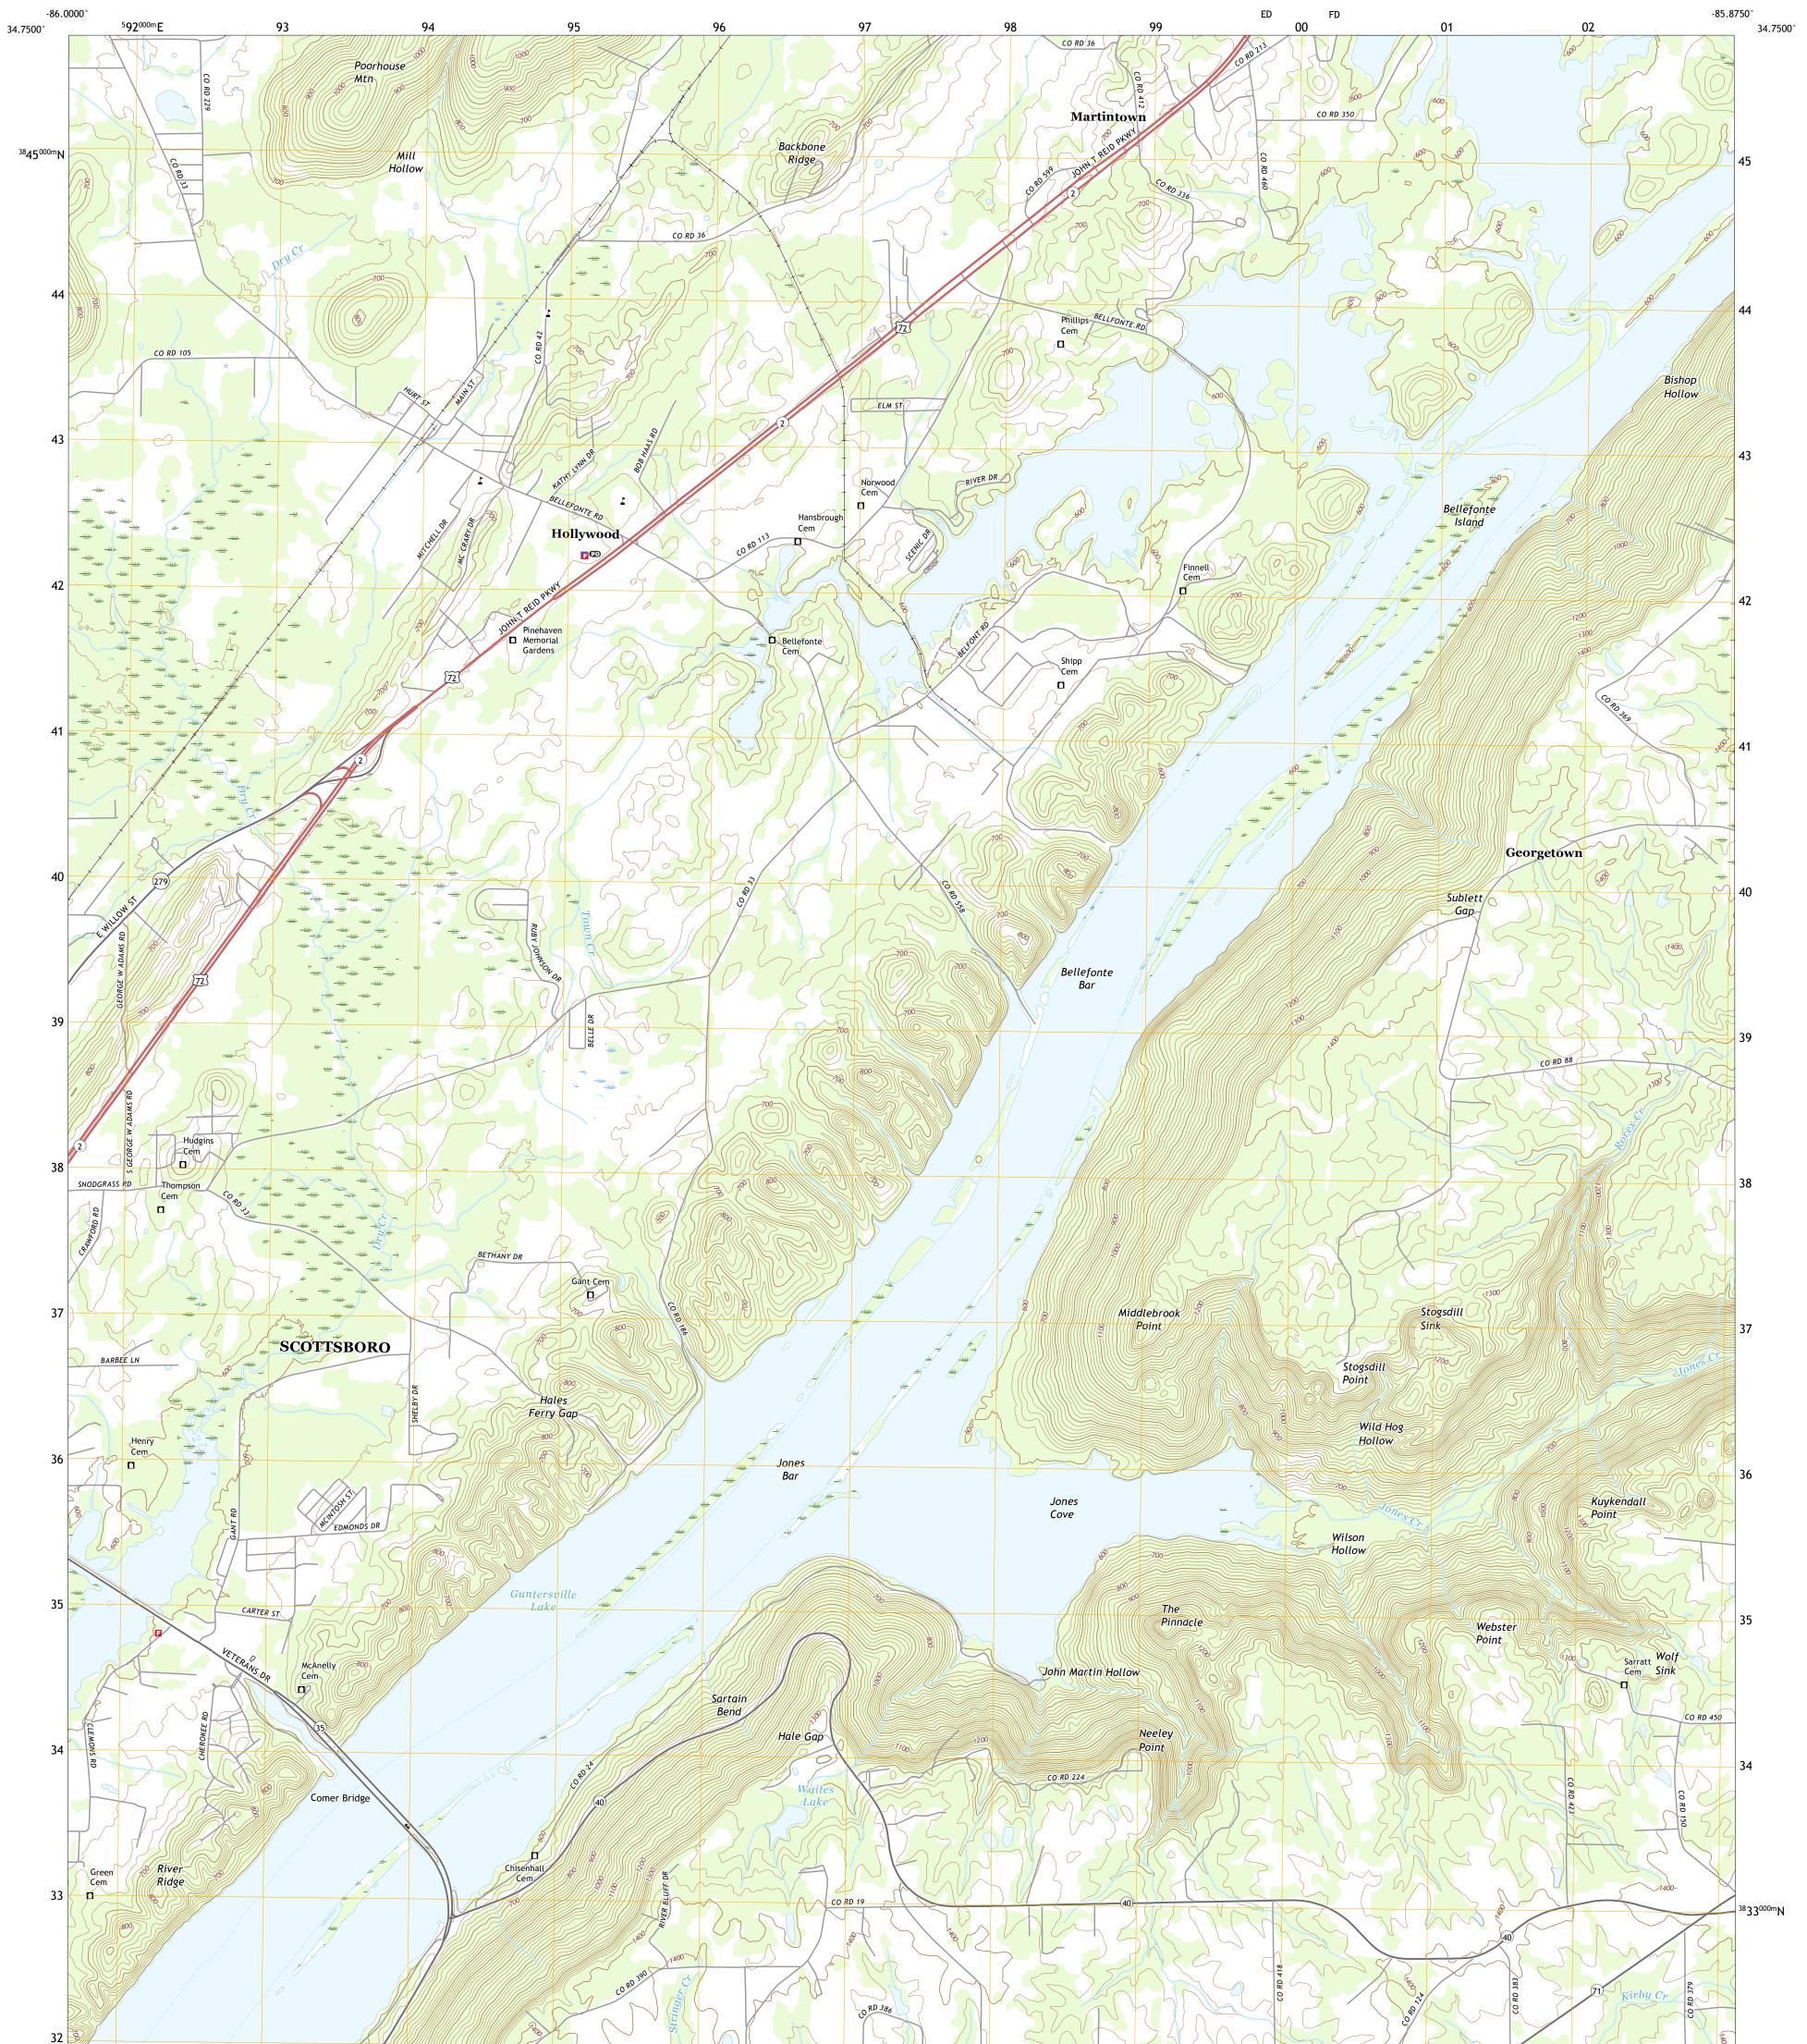

## U.S. DEPARTMENT OF THE INTERIOR U.S. GEOLOGICAL SURVEY

HOLLYWOOD QUADRANGLE ALABAMA - JACKSON COUNTY 7.5-MINUTE SERIES

Produced by the United States Geological Survey North American Datum of 1983 (NAD83) World Geodetic System of 1984 (WGS84). Projection and 1 000-meter grid:Universal Transverse Mercator, Zone 165 This map is not a legal document. Boundaries may be generalized for this map scale. Private lands within government reservations may not be shown. Obtain permission before entering private lands.