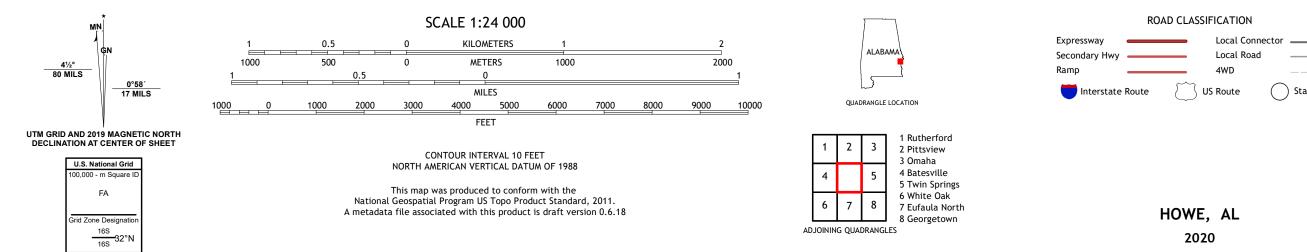

## U.S. DEPARTMENT OF THE INTERIOR U.S. GEOLOGICAL SURVEY

HOWE QUADRANGLE ALABAMA 7.5-MINUTE SERIES

**Produced by the United States Geological Survey** North American Datum of 1983 (NAD83) World Geodetic System of 1984 (WGS84). Projection and 1 000-meter grid:Universal Transverse Mercator, Zone 16S\16R This map is not a legal document. Boundaries may be generalized for this map scale. Private lands within government reservations may not be shown. Obtain permission before entering private lands.

Imagery.......NAIP, September 2019 - October 2019Roads......U.S.CensusNames......GNIS, 1980 - 2020Hydrography......NationalHydrography Dataset, 1899 - 2019Contours......NationalElevationBoundaries......Multiplesources; seePublicLandSurveySystem......BLM, 2020Wetlands......FWSNationalWetlandsInventory1981