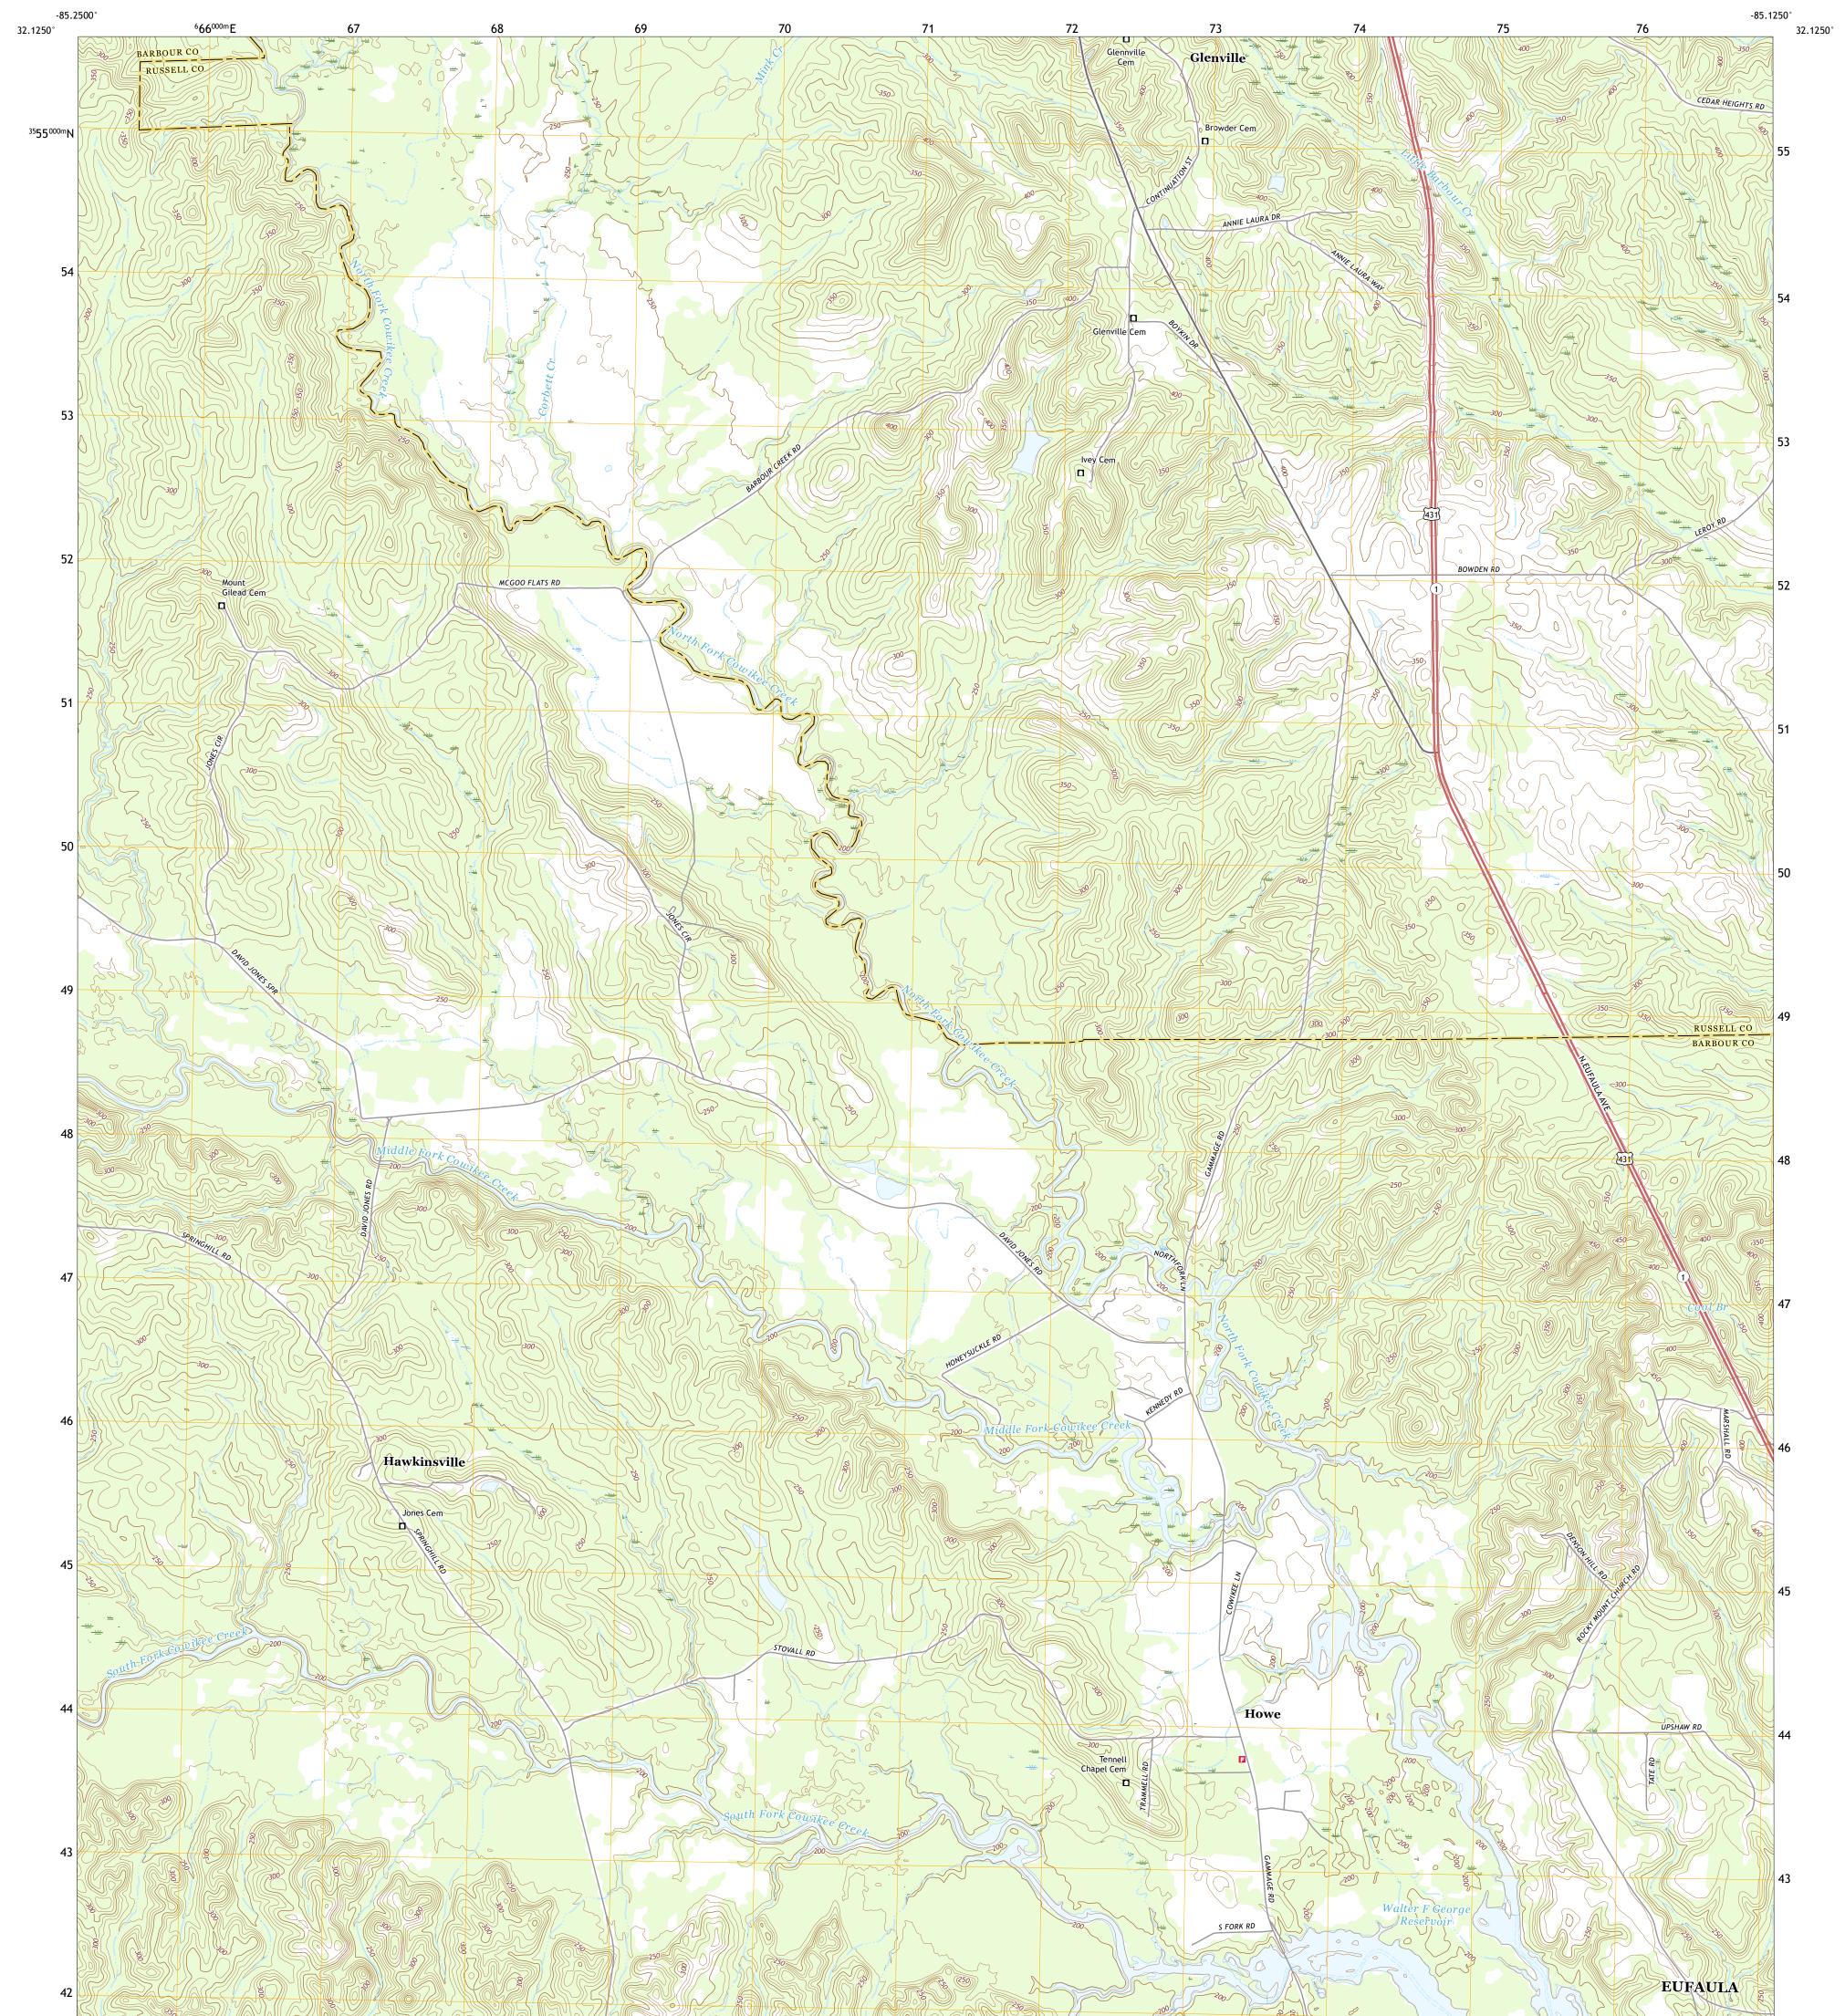

## U.S. DEPARTMENT OF THE INTERIOR U.S. GEOLOGICAL SURVEY

HOWE QUADRANGLE ALABAMA 7.5-MINUTE SERIES

**Produced by the United States Geological Survey** North American Datum of 1983 (NAD83) World Geodetic System of 1984 (WGS84). Projection and 1 000-meter grid:Universal Transverse Mercator, Zone 16S\16R This map is not a legal document. Boundaries may be generalized for this map scale. Private lands within government reservations may not be shown. Obtain permission before entering private lands.

Imagery.......NAIP, September 2019 - October 2019Roads......U.S.CensusNames......GNIS, 1980 - 2020Hydrography......NationalHydrography Dataset, 1899 - 2019Contours......NationalElevationBoundaries......Multiplesources; seePublicLandSurveySystem......BLM, 2020Wetlands......FWSNationalWetlandsInventory1981

## NSN. 7 6 4 3 0 1 6 3 5 2 2 7 6 NGA REF NO. US GS X 2 4 K 2 1 2 8 1

State Route