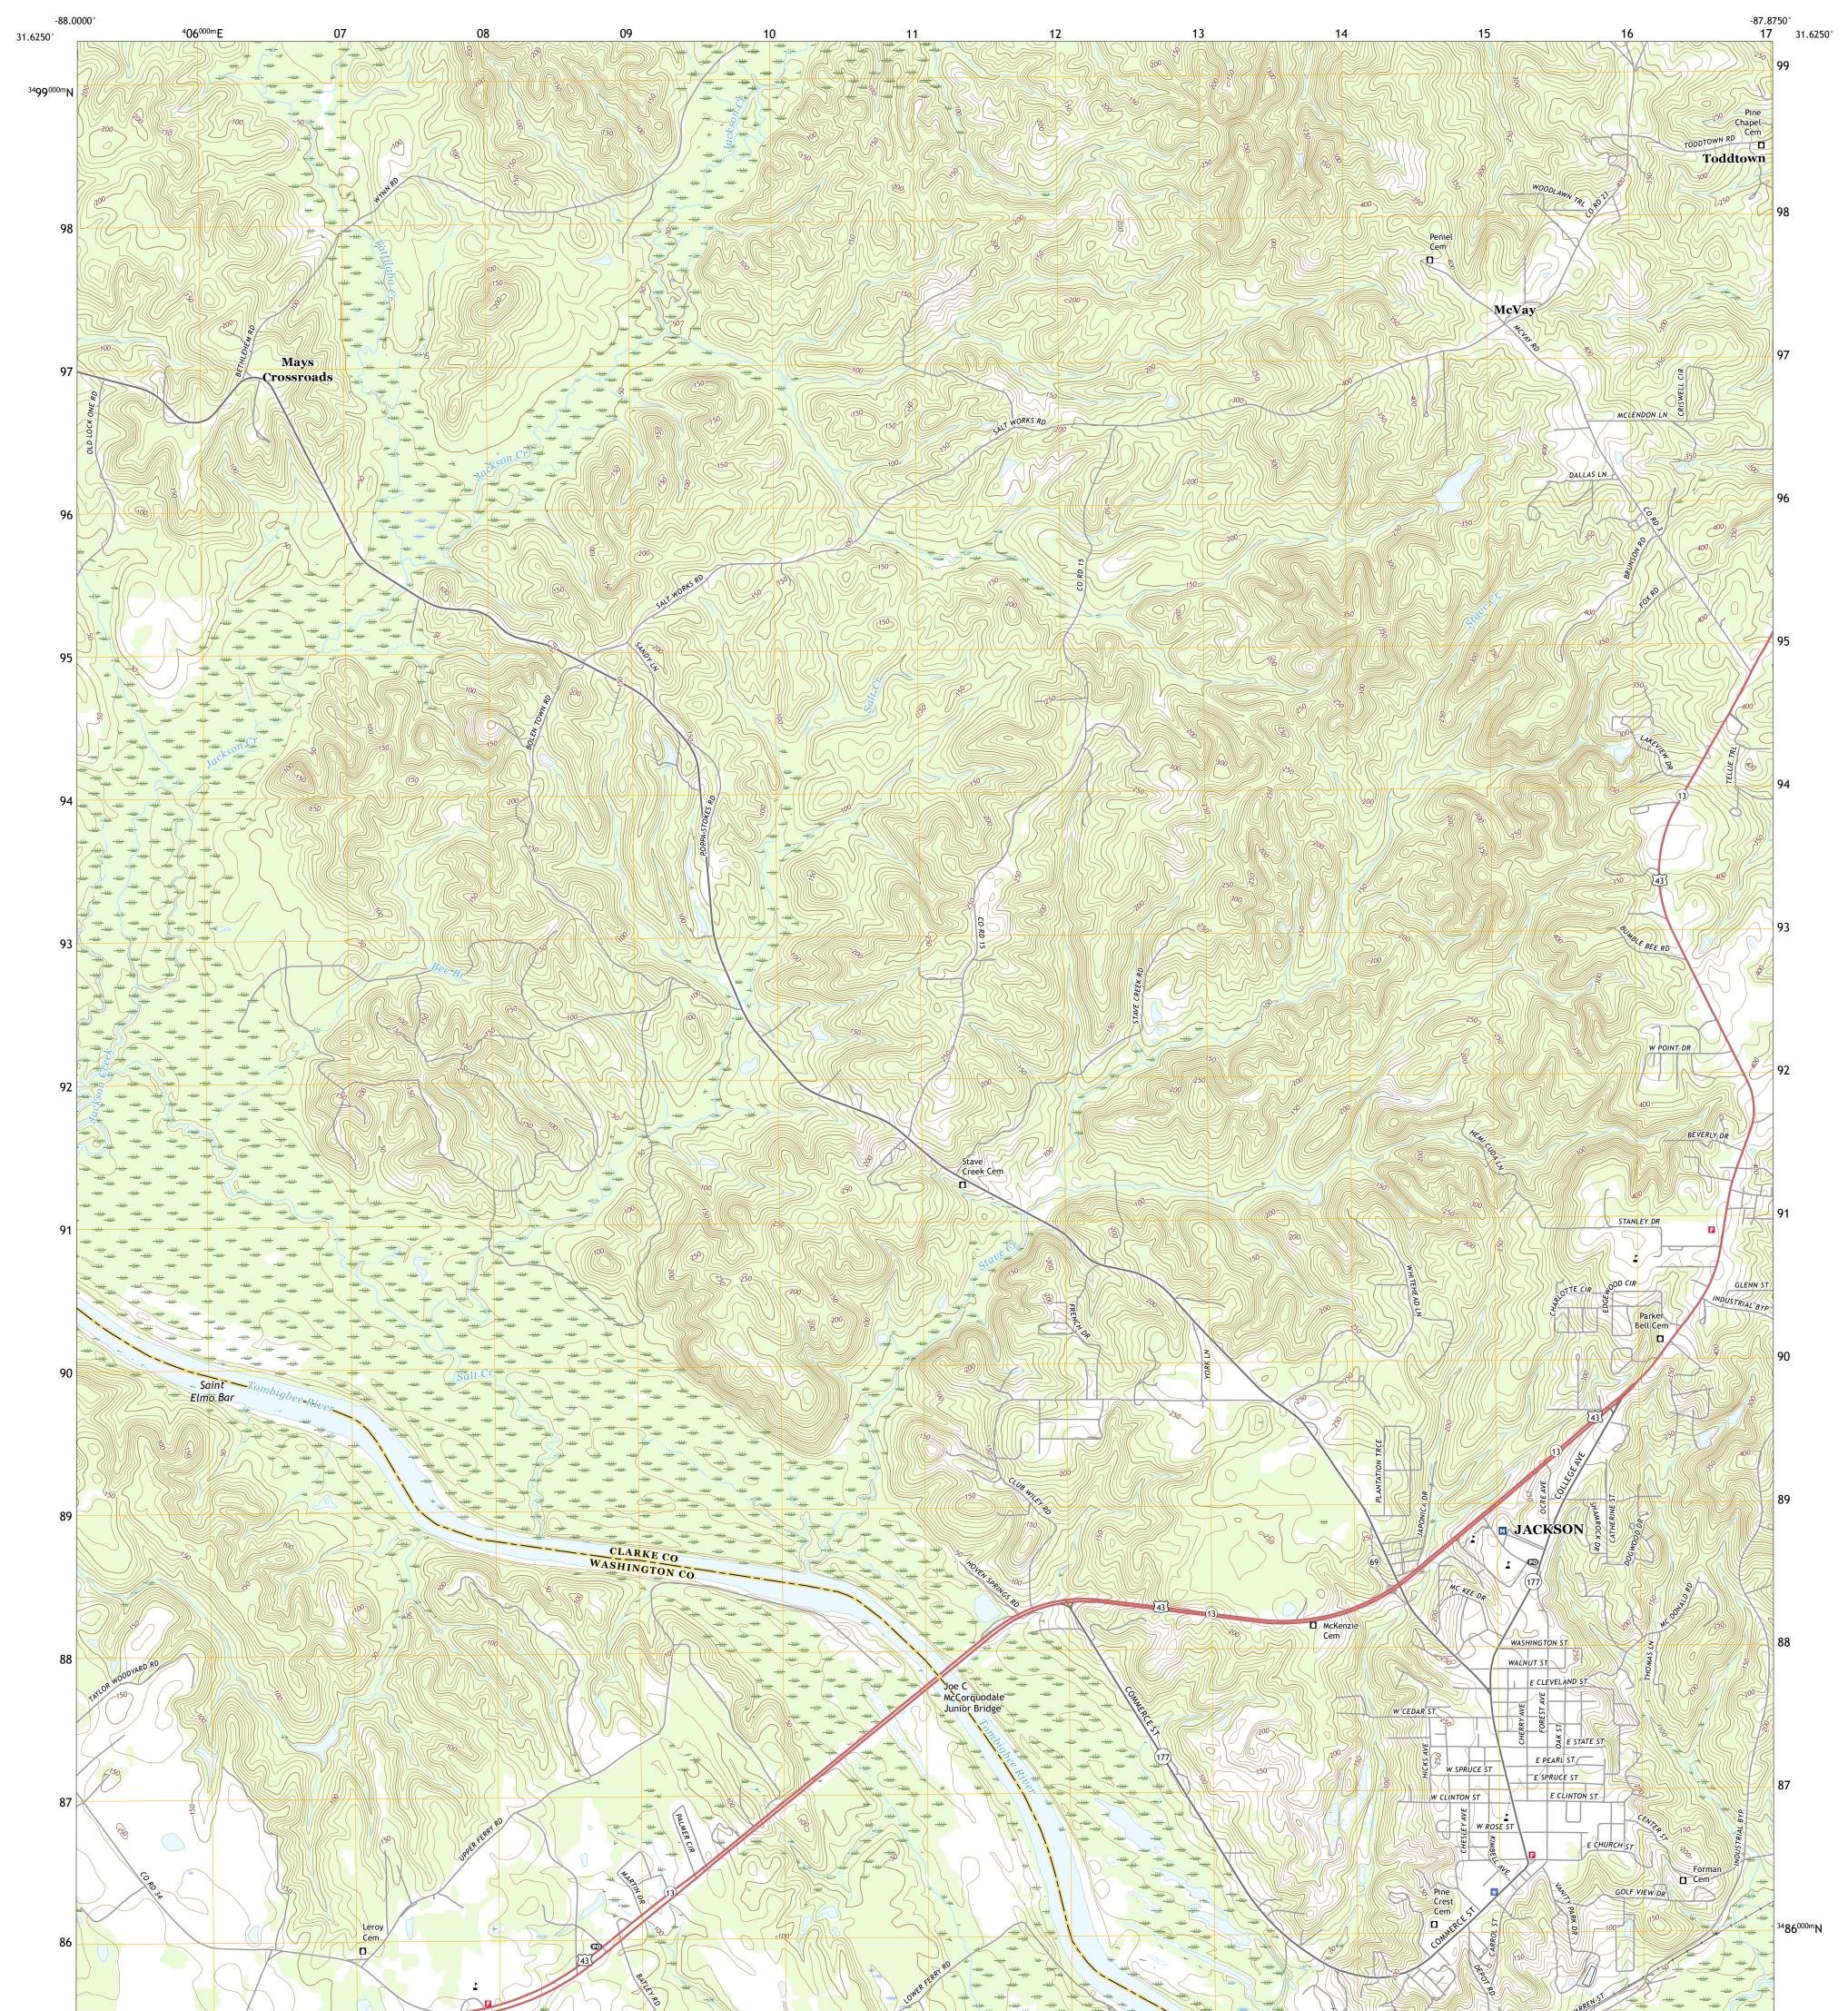

U.S. DEPARTMENT OF THE INTERIOR U.S. GEOLOGICAL SURVEY

JACKSON QUADRANGLE ALABAMA 7.5-MINUTE SERIES

Produced by the United States Geological Survey North American Datum of 1983 (NAD83) World Geodetic System of 1984 (WGS84). Projection and 1 000-meter grid:Universal Transverse Mercator, Zone 16R This map is not a legal document. Boundaries may be generalized for this map scale. Private lands within government reservations may not be shown. Obtain permission before entering private lands.

Imagery......NAIP, August 2015 - November 2015 Roads......NAIP, August 2015 - November 2015 Names......GNIS, 1980 - 2018 Hydrography......GNIS, 1980 - 2018 Contours.....National Hydrography Dataset, 2006 - 2017 Contours.....National Elevation Dataset, 1998 - 2007 Boundaries.....Multiple sources; see metadata file 2014 - 2016 Public Land Survey System......BLM, 2015 Wetlands.....BLM, 2015