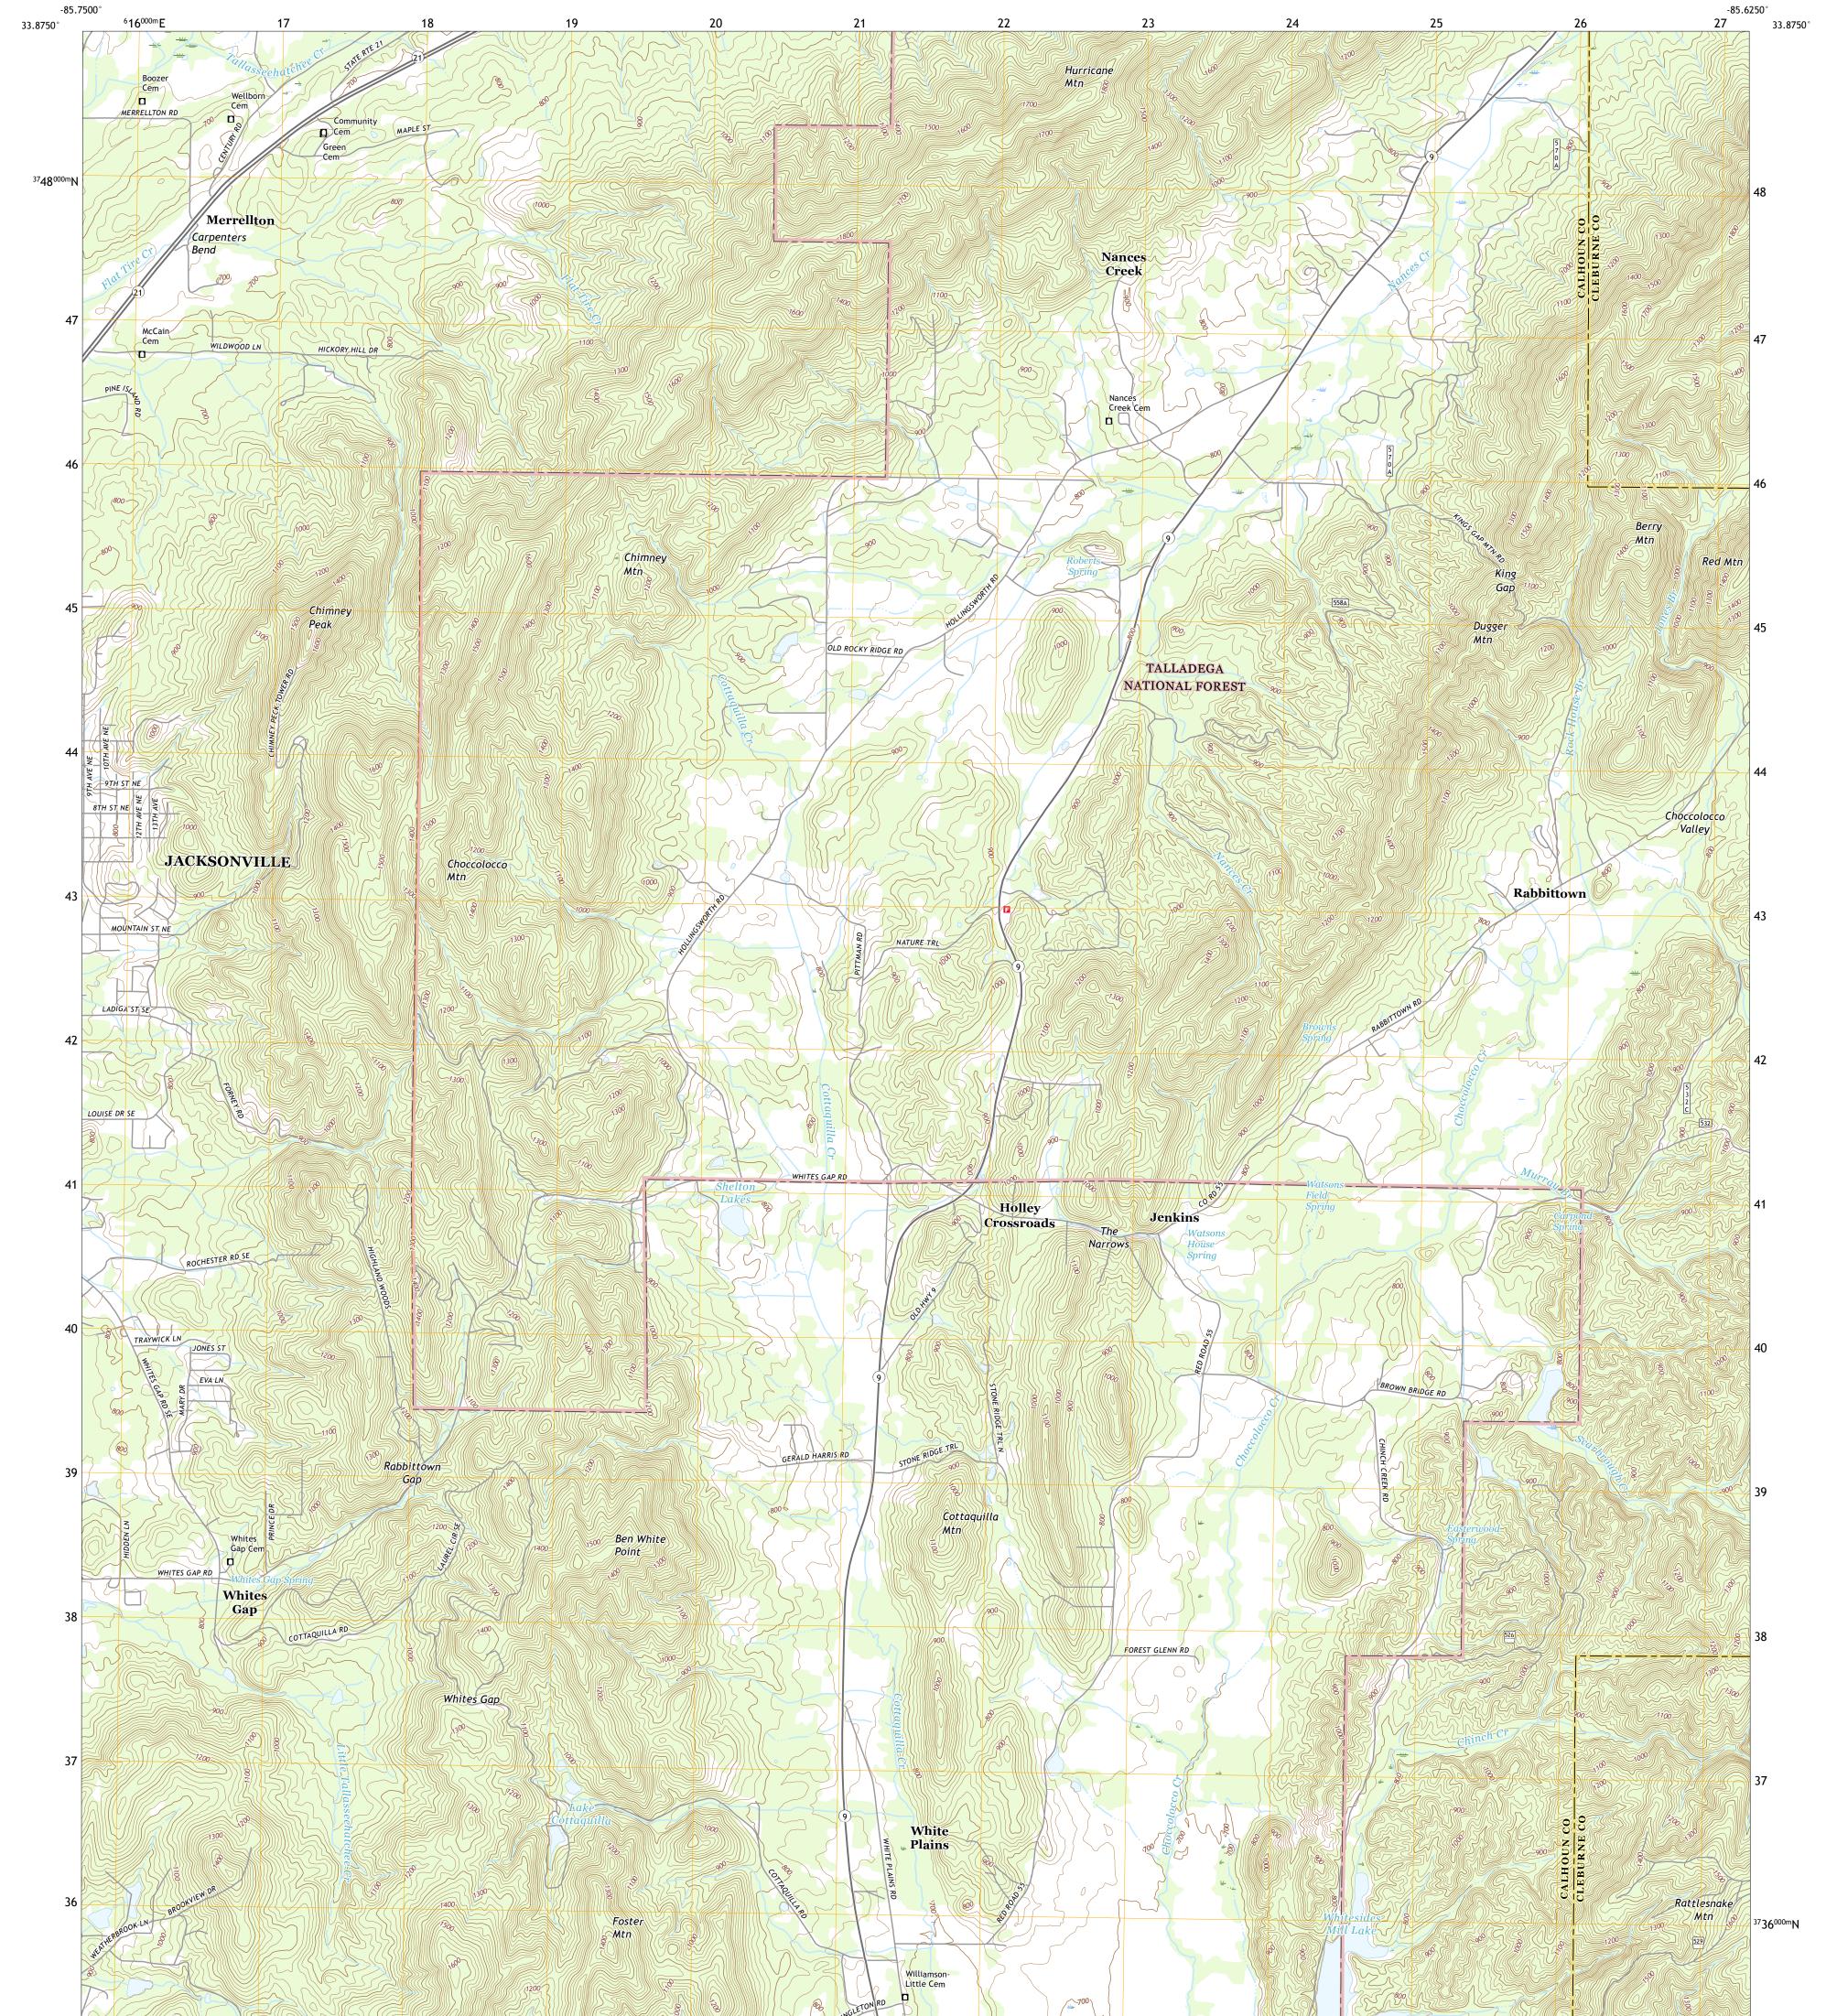

## U.S. DEPARTMENT OF THE INTERIOR U.S. GEOLOGICAL SURVEY

USEST SEPARCE USEST SEPARCE

JACKSONVILLE EAST QUADRANGLE ALABAMA 7.5-MINUTE SERIES

Produced by the United States Geological Survey North American Datum of 1983 (NAD83) World Geodetic System of 1984 (WGS84). Projection and 1 000-meter grid:Universal Transverse Mercator, Zone 16S This map is not a legal document. Boundaries may be generalized for this map scale. Private lands within government reservations may not be shown. Obtain permission before entering private lands.