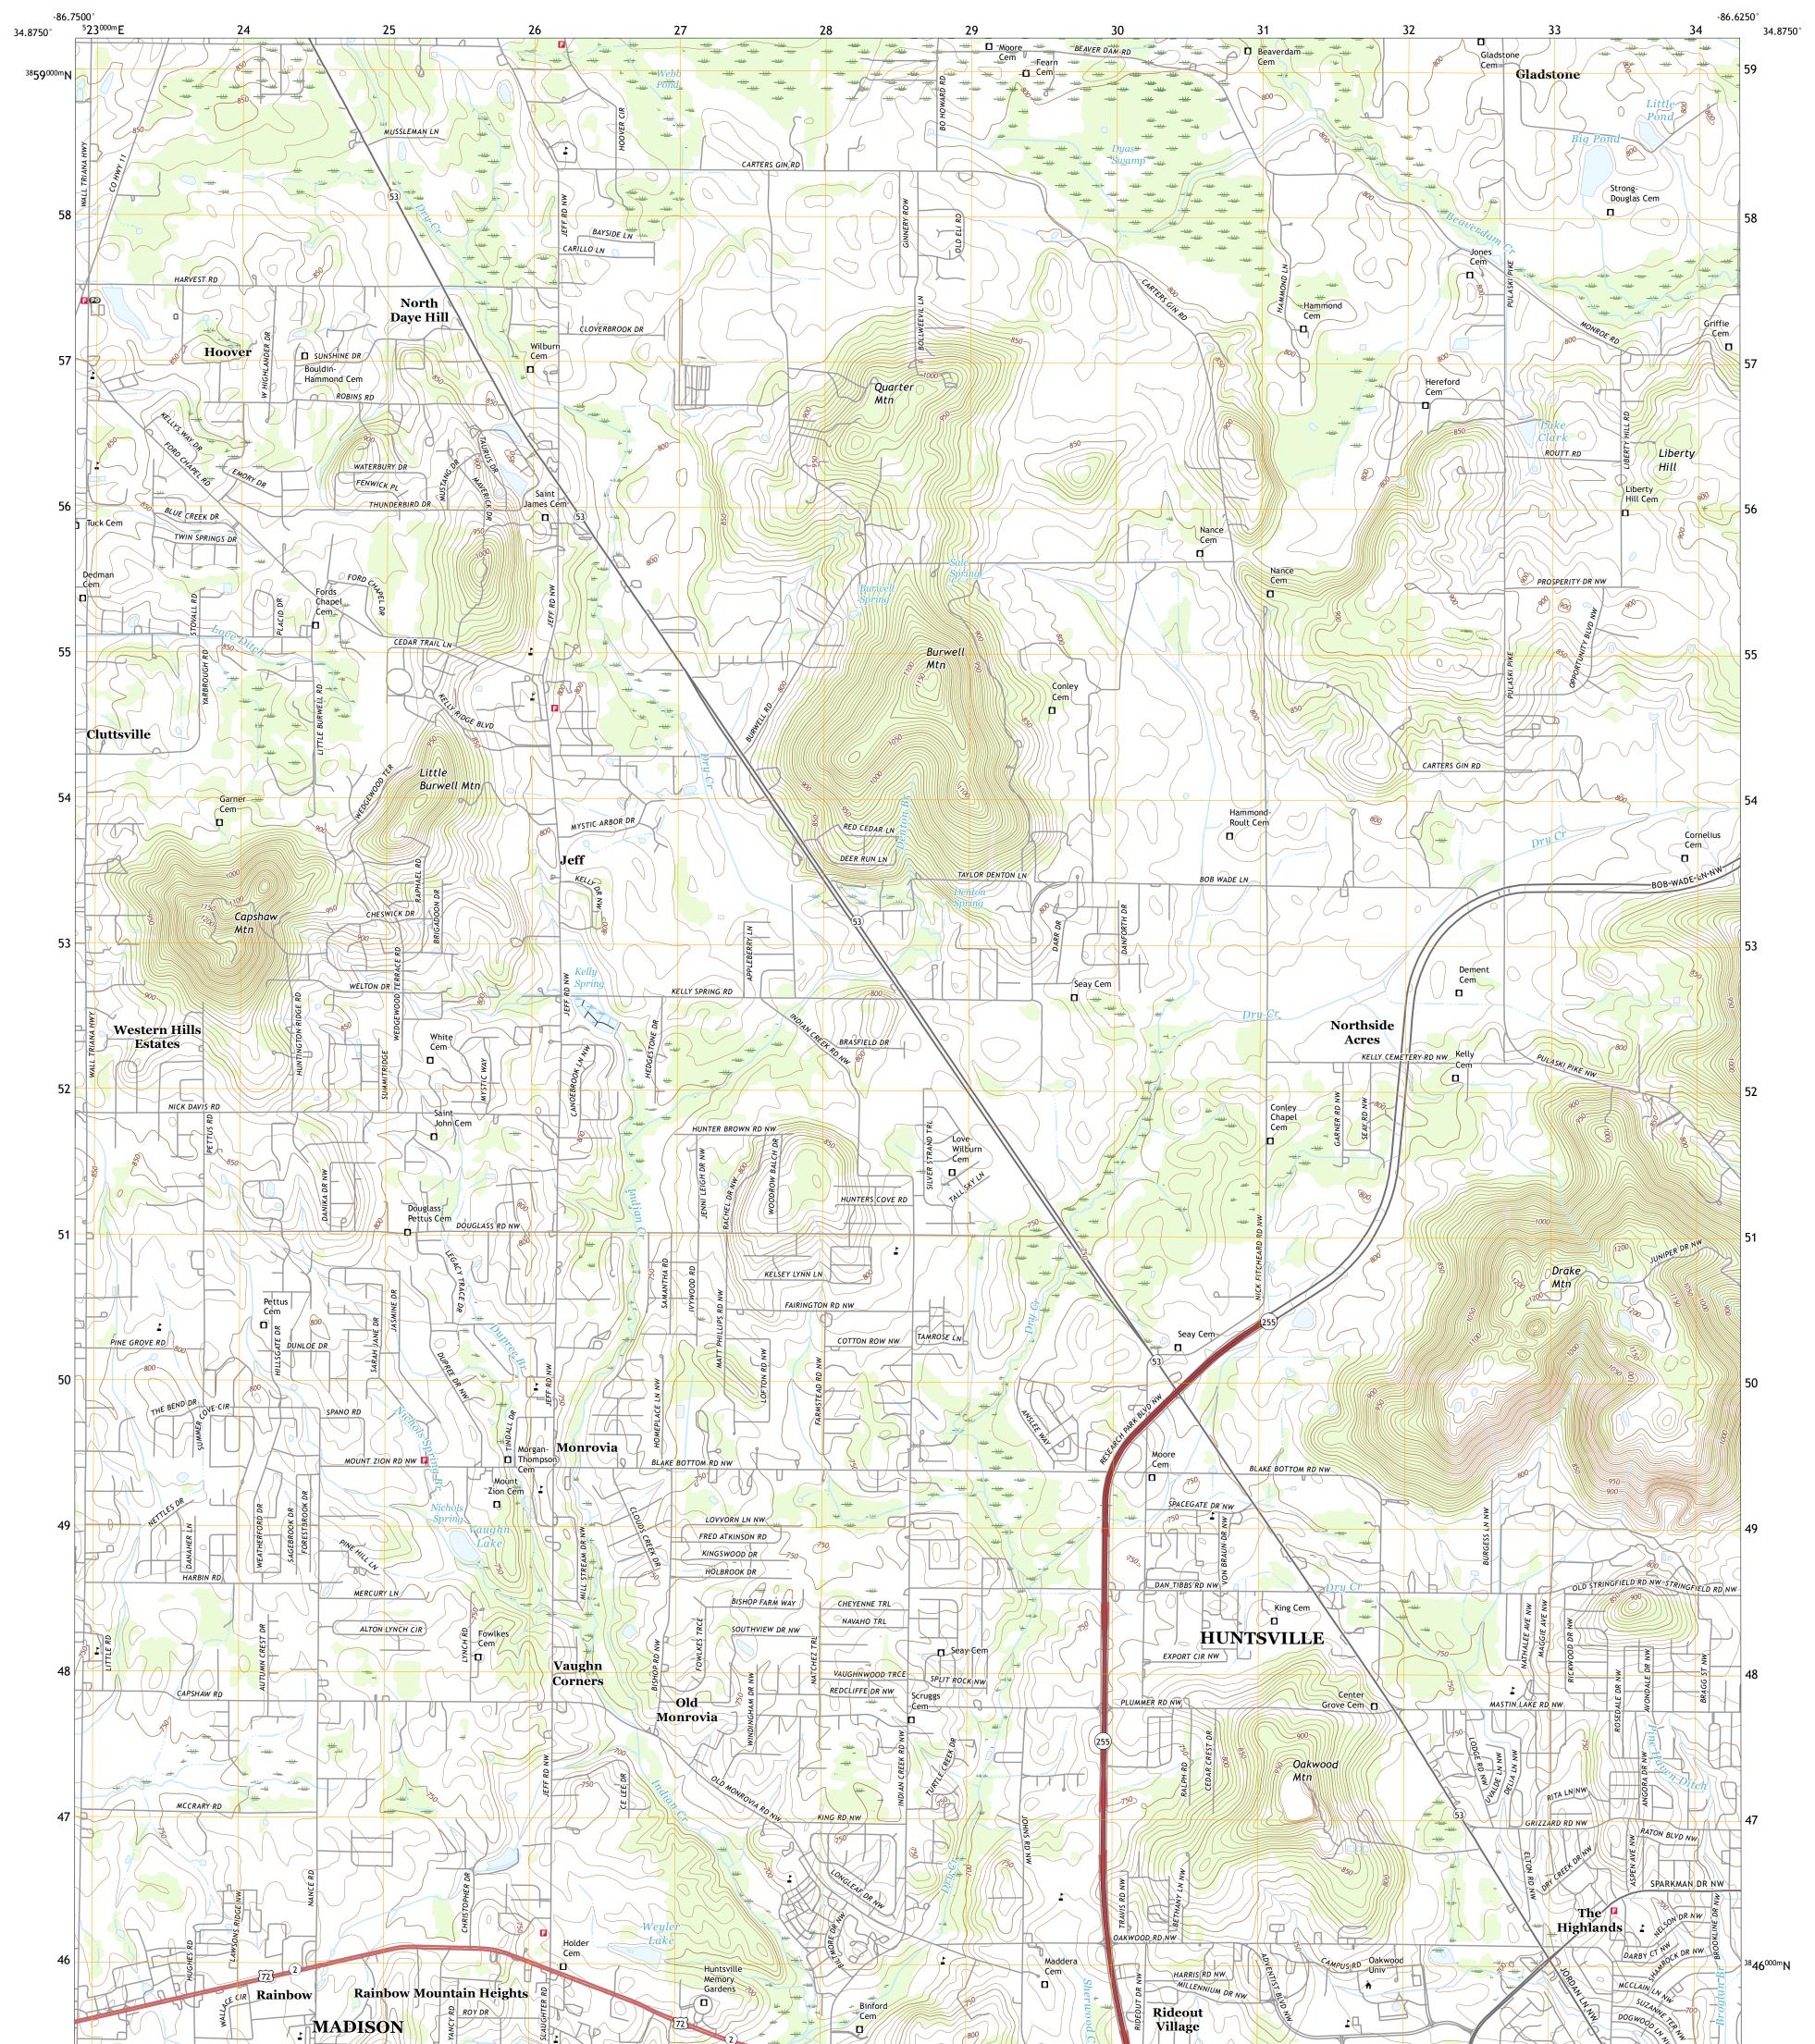

## U.S. DEPARTMENT OF THE INTERIOR U.S. GEOLOGICAL SURVEY

Produced by the United States Geological Survey North American Datum of 1983 (NAD83) World Geodetic System of 1984 (WGS84). Projection and 1 000-meter grid:Universal Transverse Mercator, Zone 16S This map is not a legal document. Boundaries may be generalized for this map scale. Private lands within government reservations may not be shown. Obtain permission before entering private lands.

ImageryNAIP, August 2015 - November 2015RoadsU.S.CensusBureau,2017NamesGNIS, 1980 - 2018HydrographyDataset,2003 - 2017ContoursNationalHydrographyDataset,2004BoundariesMultiplesources;seemetadatafile2014 - 2016PublicLandSurveySystemBLM,2015WetlandsFWSNationalWetlandsInventory1981