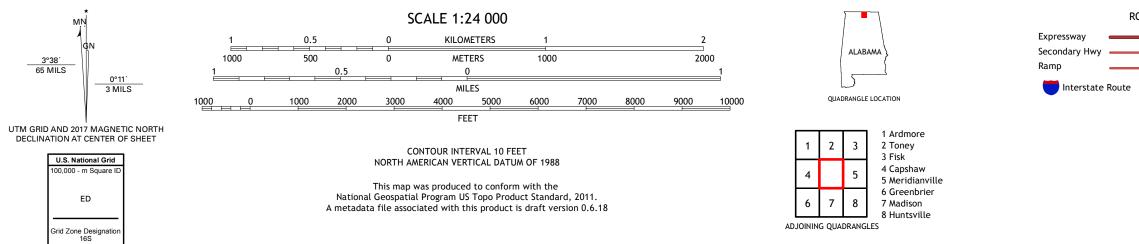

ROAD CLASSIFICATION

appressway
condary Hwy
Amp
4WD
Interstate Route
US Route
State Route

JEFF, AL

2018