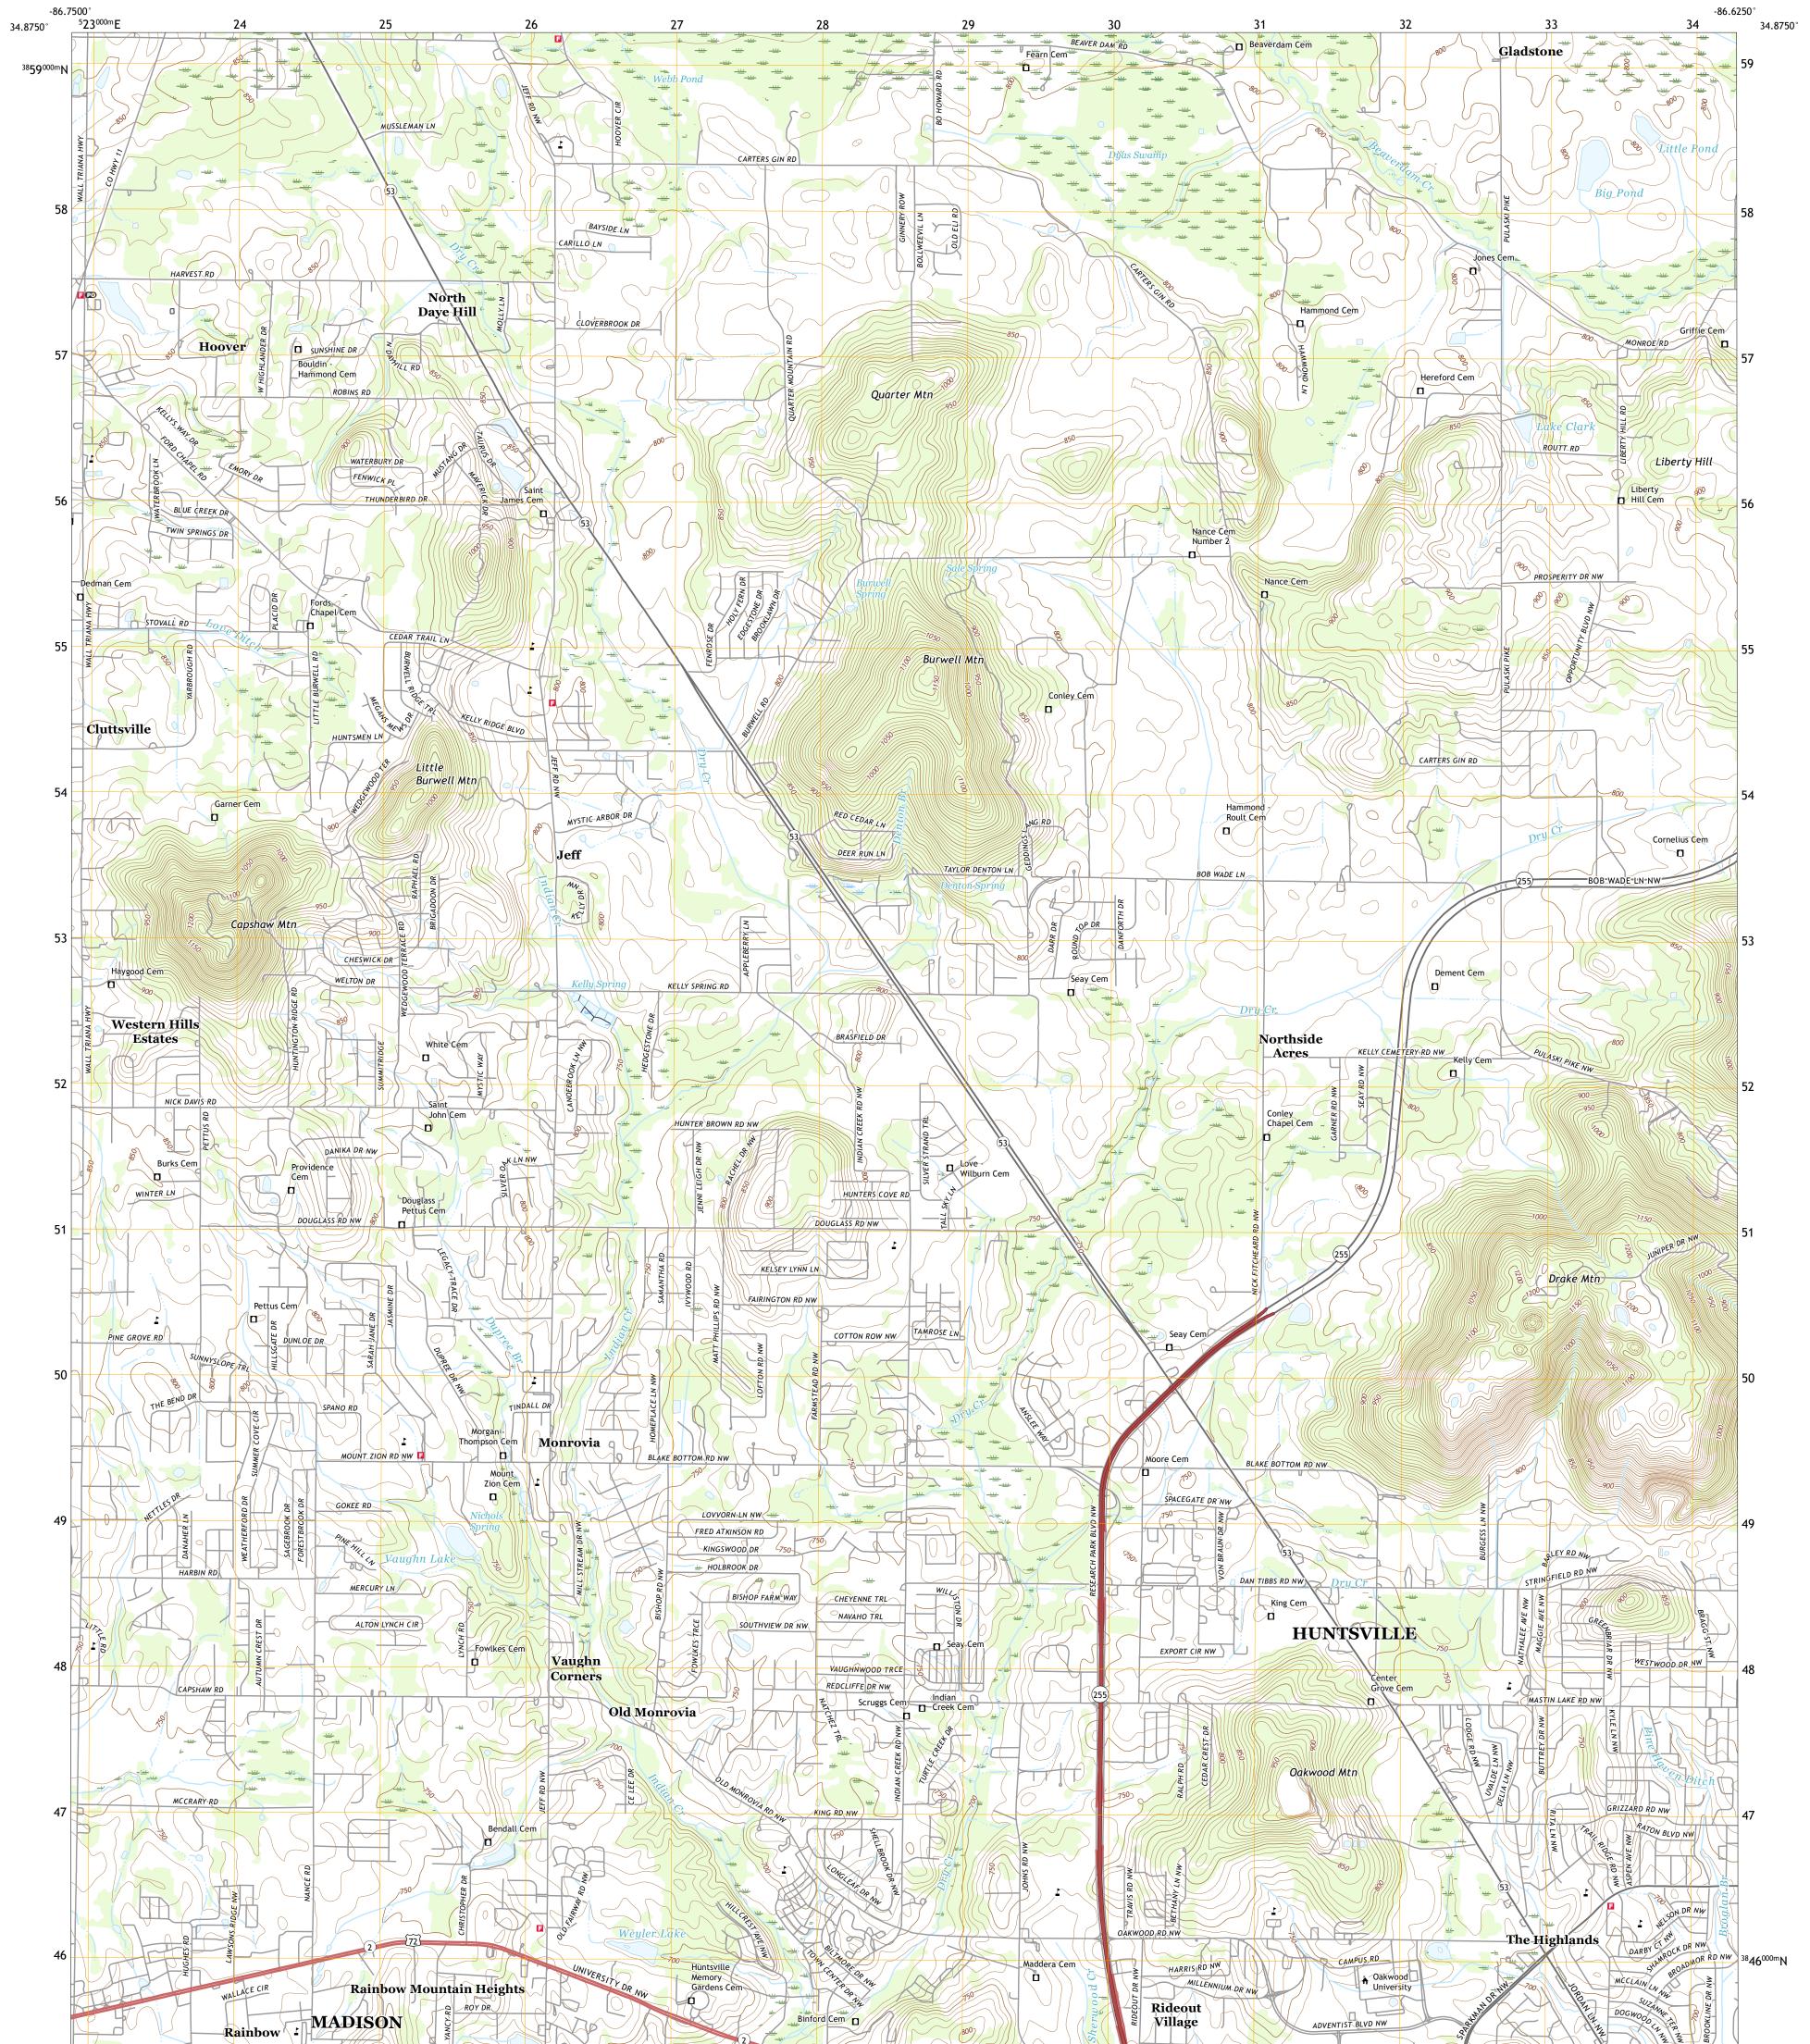

## U.S. DEPARTMENT OF THE INTERIOR U.S. GEOLOGICAL SURVEY

Produced by the United States Geological Survey North American Datum of 1983 (NAD83) World Geodetic System of 1984 (WGS84). Projection and 1 000-meter grid: Universal Transverse Mercator, Zone 16S This map is not a legal document. Boundaries may be generalized for this map scale. Private lands within government reservations may not be shown. Obtain permission before entering private lands.

eptember 2019 Bureau, 2017 .....GNIS, 1980 - 2020 Imagery.... Roads..... ...NAIP, September U.S. Census Names.... ...National Hydrography Dataset, 2003 - 2019 Hydrography..... Contours......Multiple sources; see metadata file 2018 - 2020 Public Land Survey System..... Wetlands......FWS Natio ....BLM, 2020 Wetlands National Inventory 1981