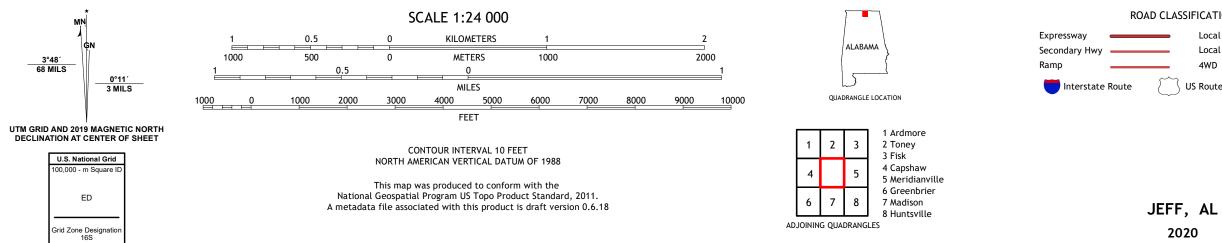

## U.S. DEPARTMENT OF THE INTERIOR U.S. GEOLOGICAL SURVEY

Produced by the United States Geological Survey North American Datum of 1983 (NAD83) World Geodetic System of 1984 (WGS84). Projection and 1 000-meter grid: Universal Transverse Mercator, Zone 16S This map is not a legal document. Boundaries may be generalized for this map scale. Private lands within government reservations may not be shown. Obtain permission before entering private lands.

eptember 2019 Bureau, 2017 .....GNIS, 1980 - 2020 Imagery.... Roads..... ...NAIP, September U.S. Census Names.... ...National Hydrography Dataset, 2003 - 2019 Hydrography..... Contours......Multiple sources; see metadata file 2018 - 2020 Public Land Survey System..... Wetlands......FWS Natio ....BLM, 2020 Wetlands National Inventory 1981