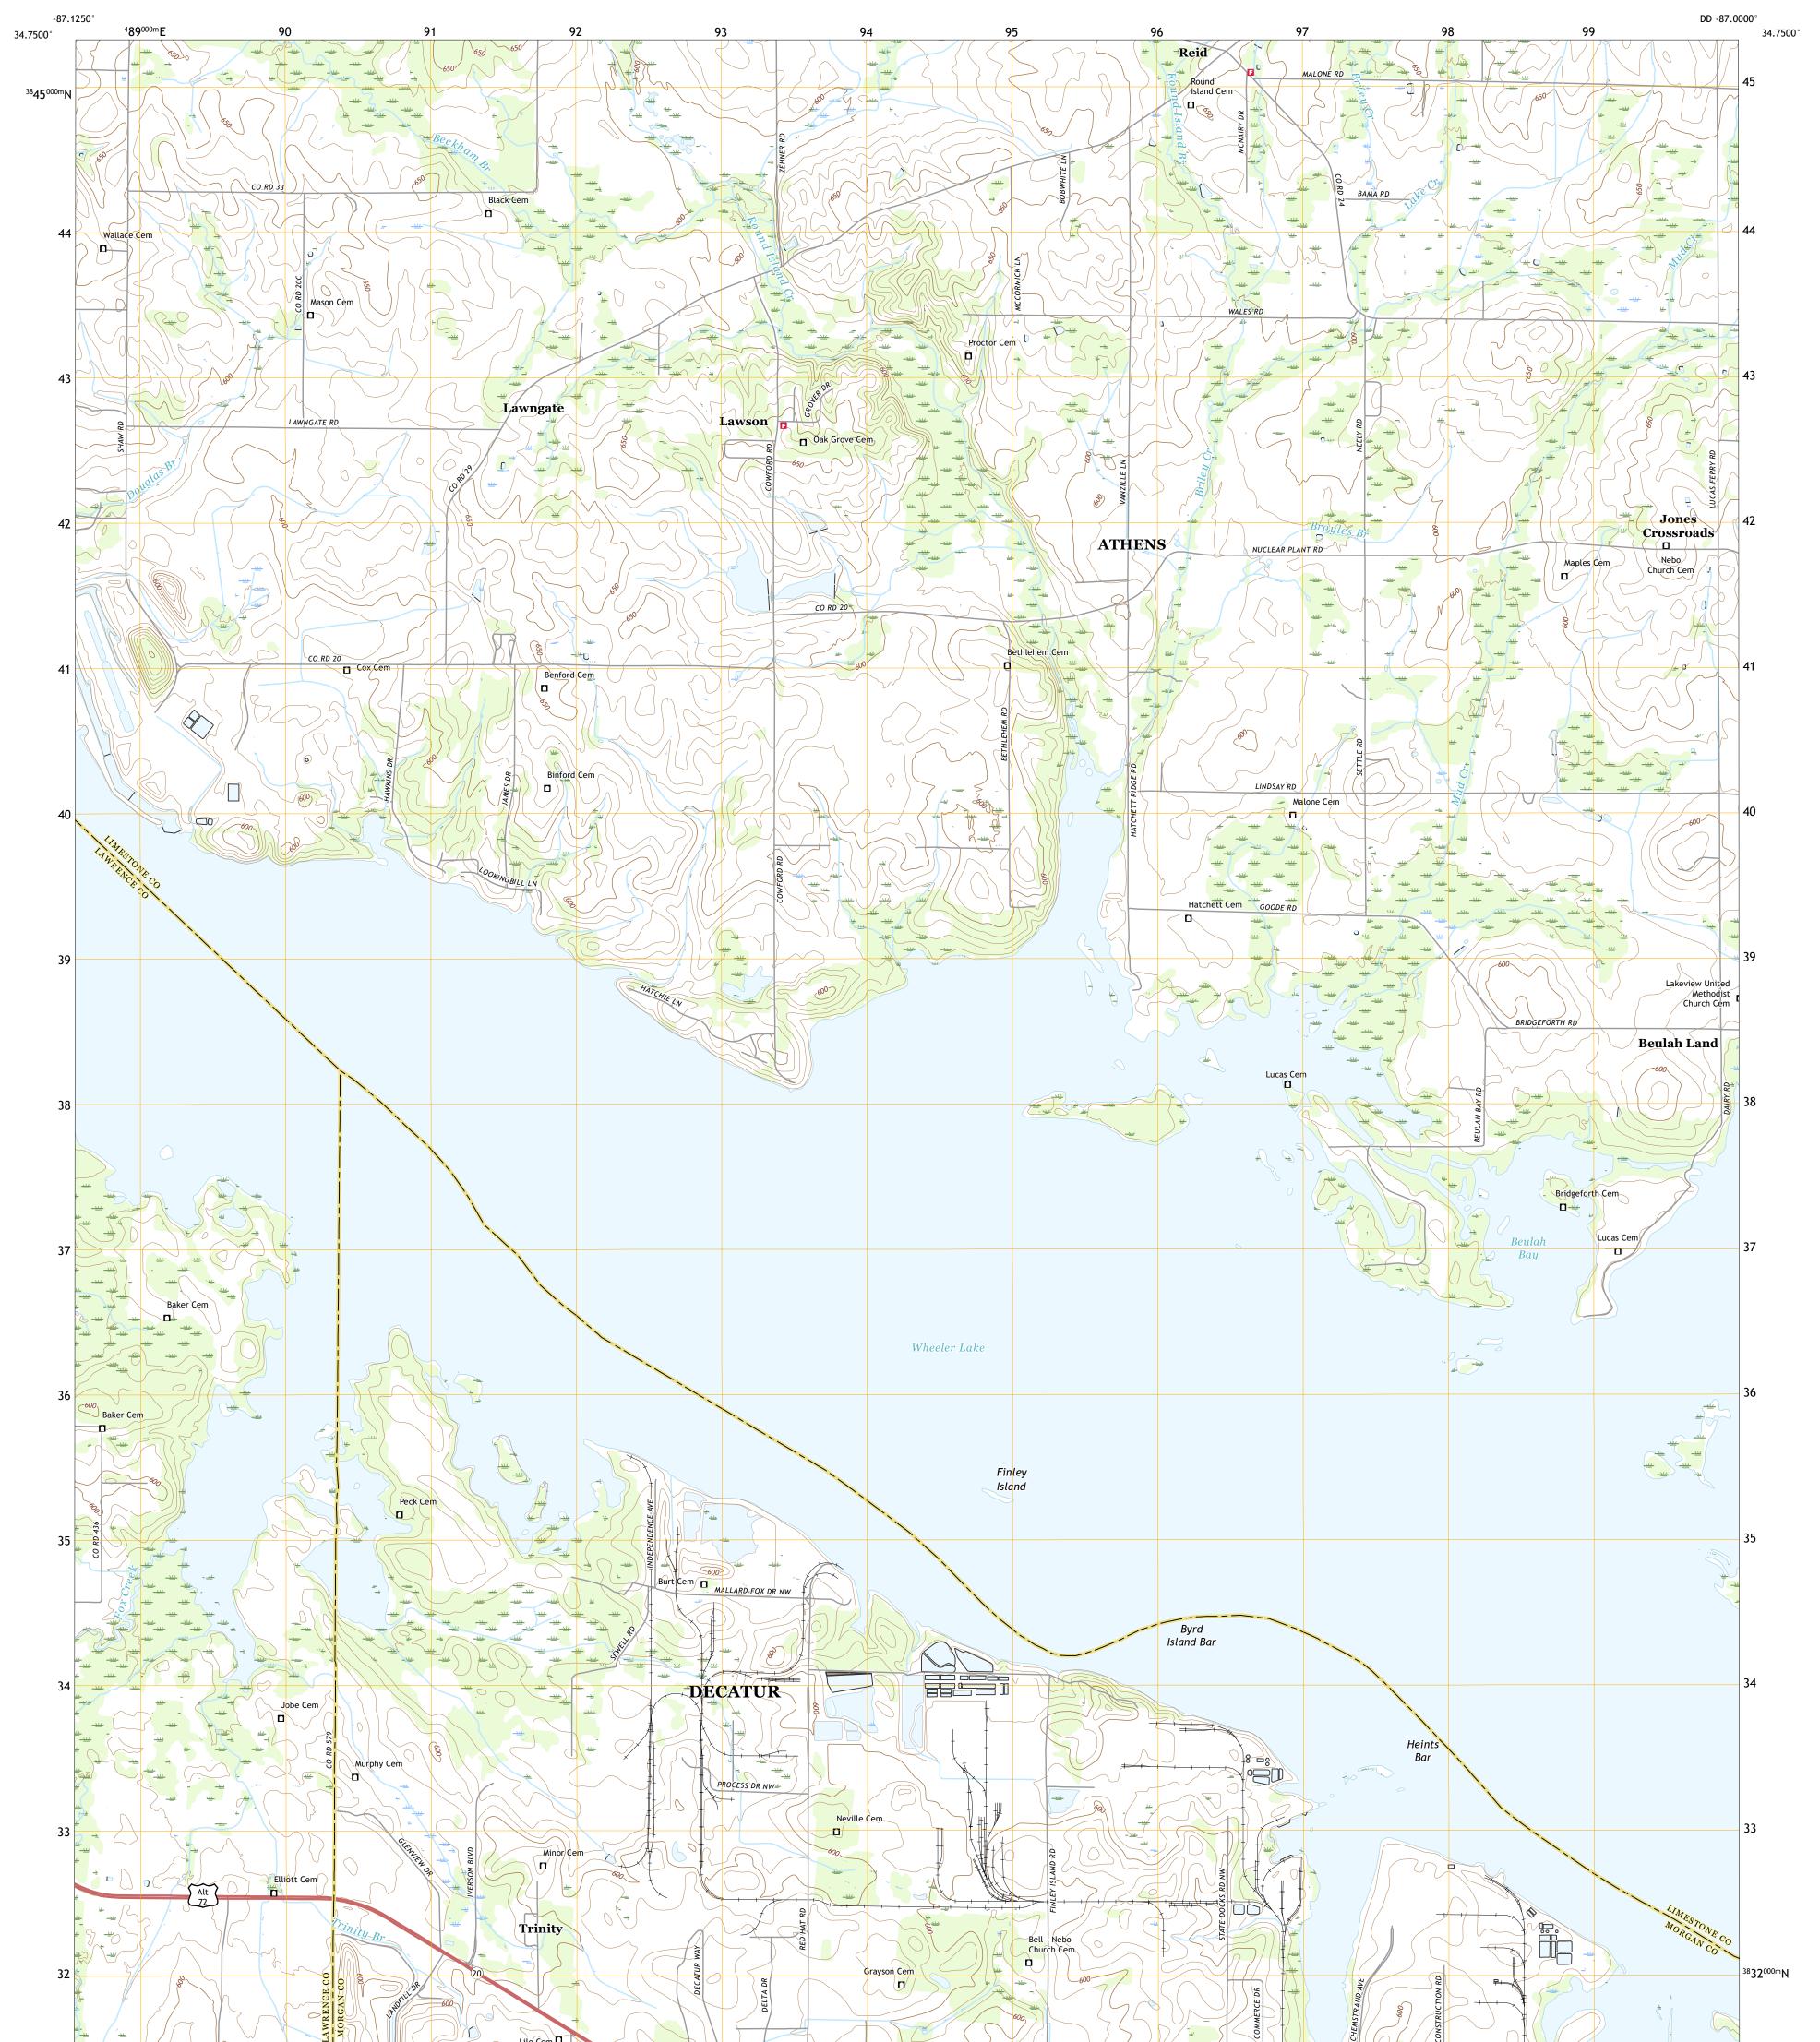

## U.S. DEPARTMENT OF THE INTERIOR U.S. GEOLOGICAL SURVEY

JONES CROSSROADS QUADRANGLE ALABAMA 7.5-MINUTE SERIES

Produced by the United States Geological Survey North American Datum of 1983 (NAD83) World Geodetic System of 1984 (WGS84). Projection and 1 000-meter grid:Universal Transverse Mercator, Zone 16S This map is not a legal document. Boundaries may be generalized for this map scale. Private lands within government reservations may not be shown. Obtain permission before entering private lands.