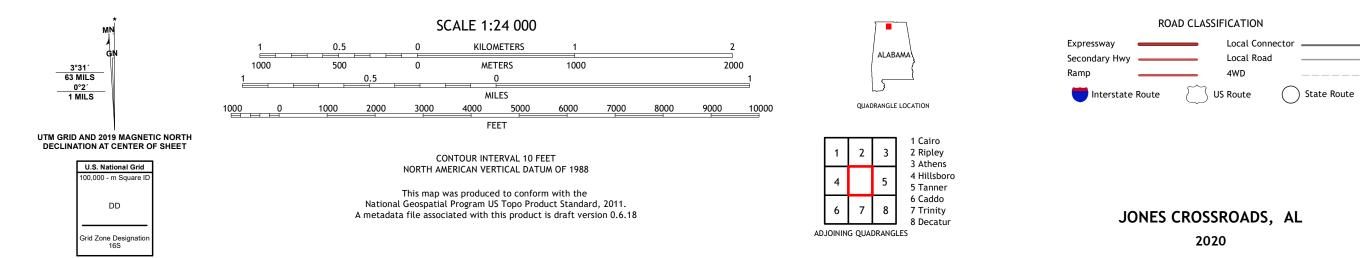

## U.S. DEPARTMENT OF THE INTERIOR U.S. GEOLOGICAL SURVEY

JONES CROSSROADS QUADRANGLE ALABAMA 7.5-MINUTE SERIES

Produced by the United States Geological Survey North American Datum of 1983 (NAD83) World Geodetic System of 1984 (WGS84). Projection and 1 000-meter grid:Universal Transverse Mercator, Zone 16S This map is not a legal document. Boundaries may be generalized for this map scale. Private lands within government reservations may not be shown. Obtain permission before entering private lands.