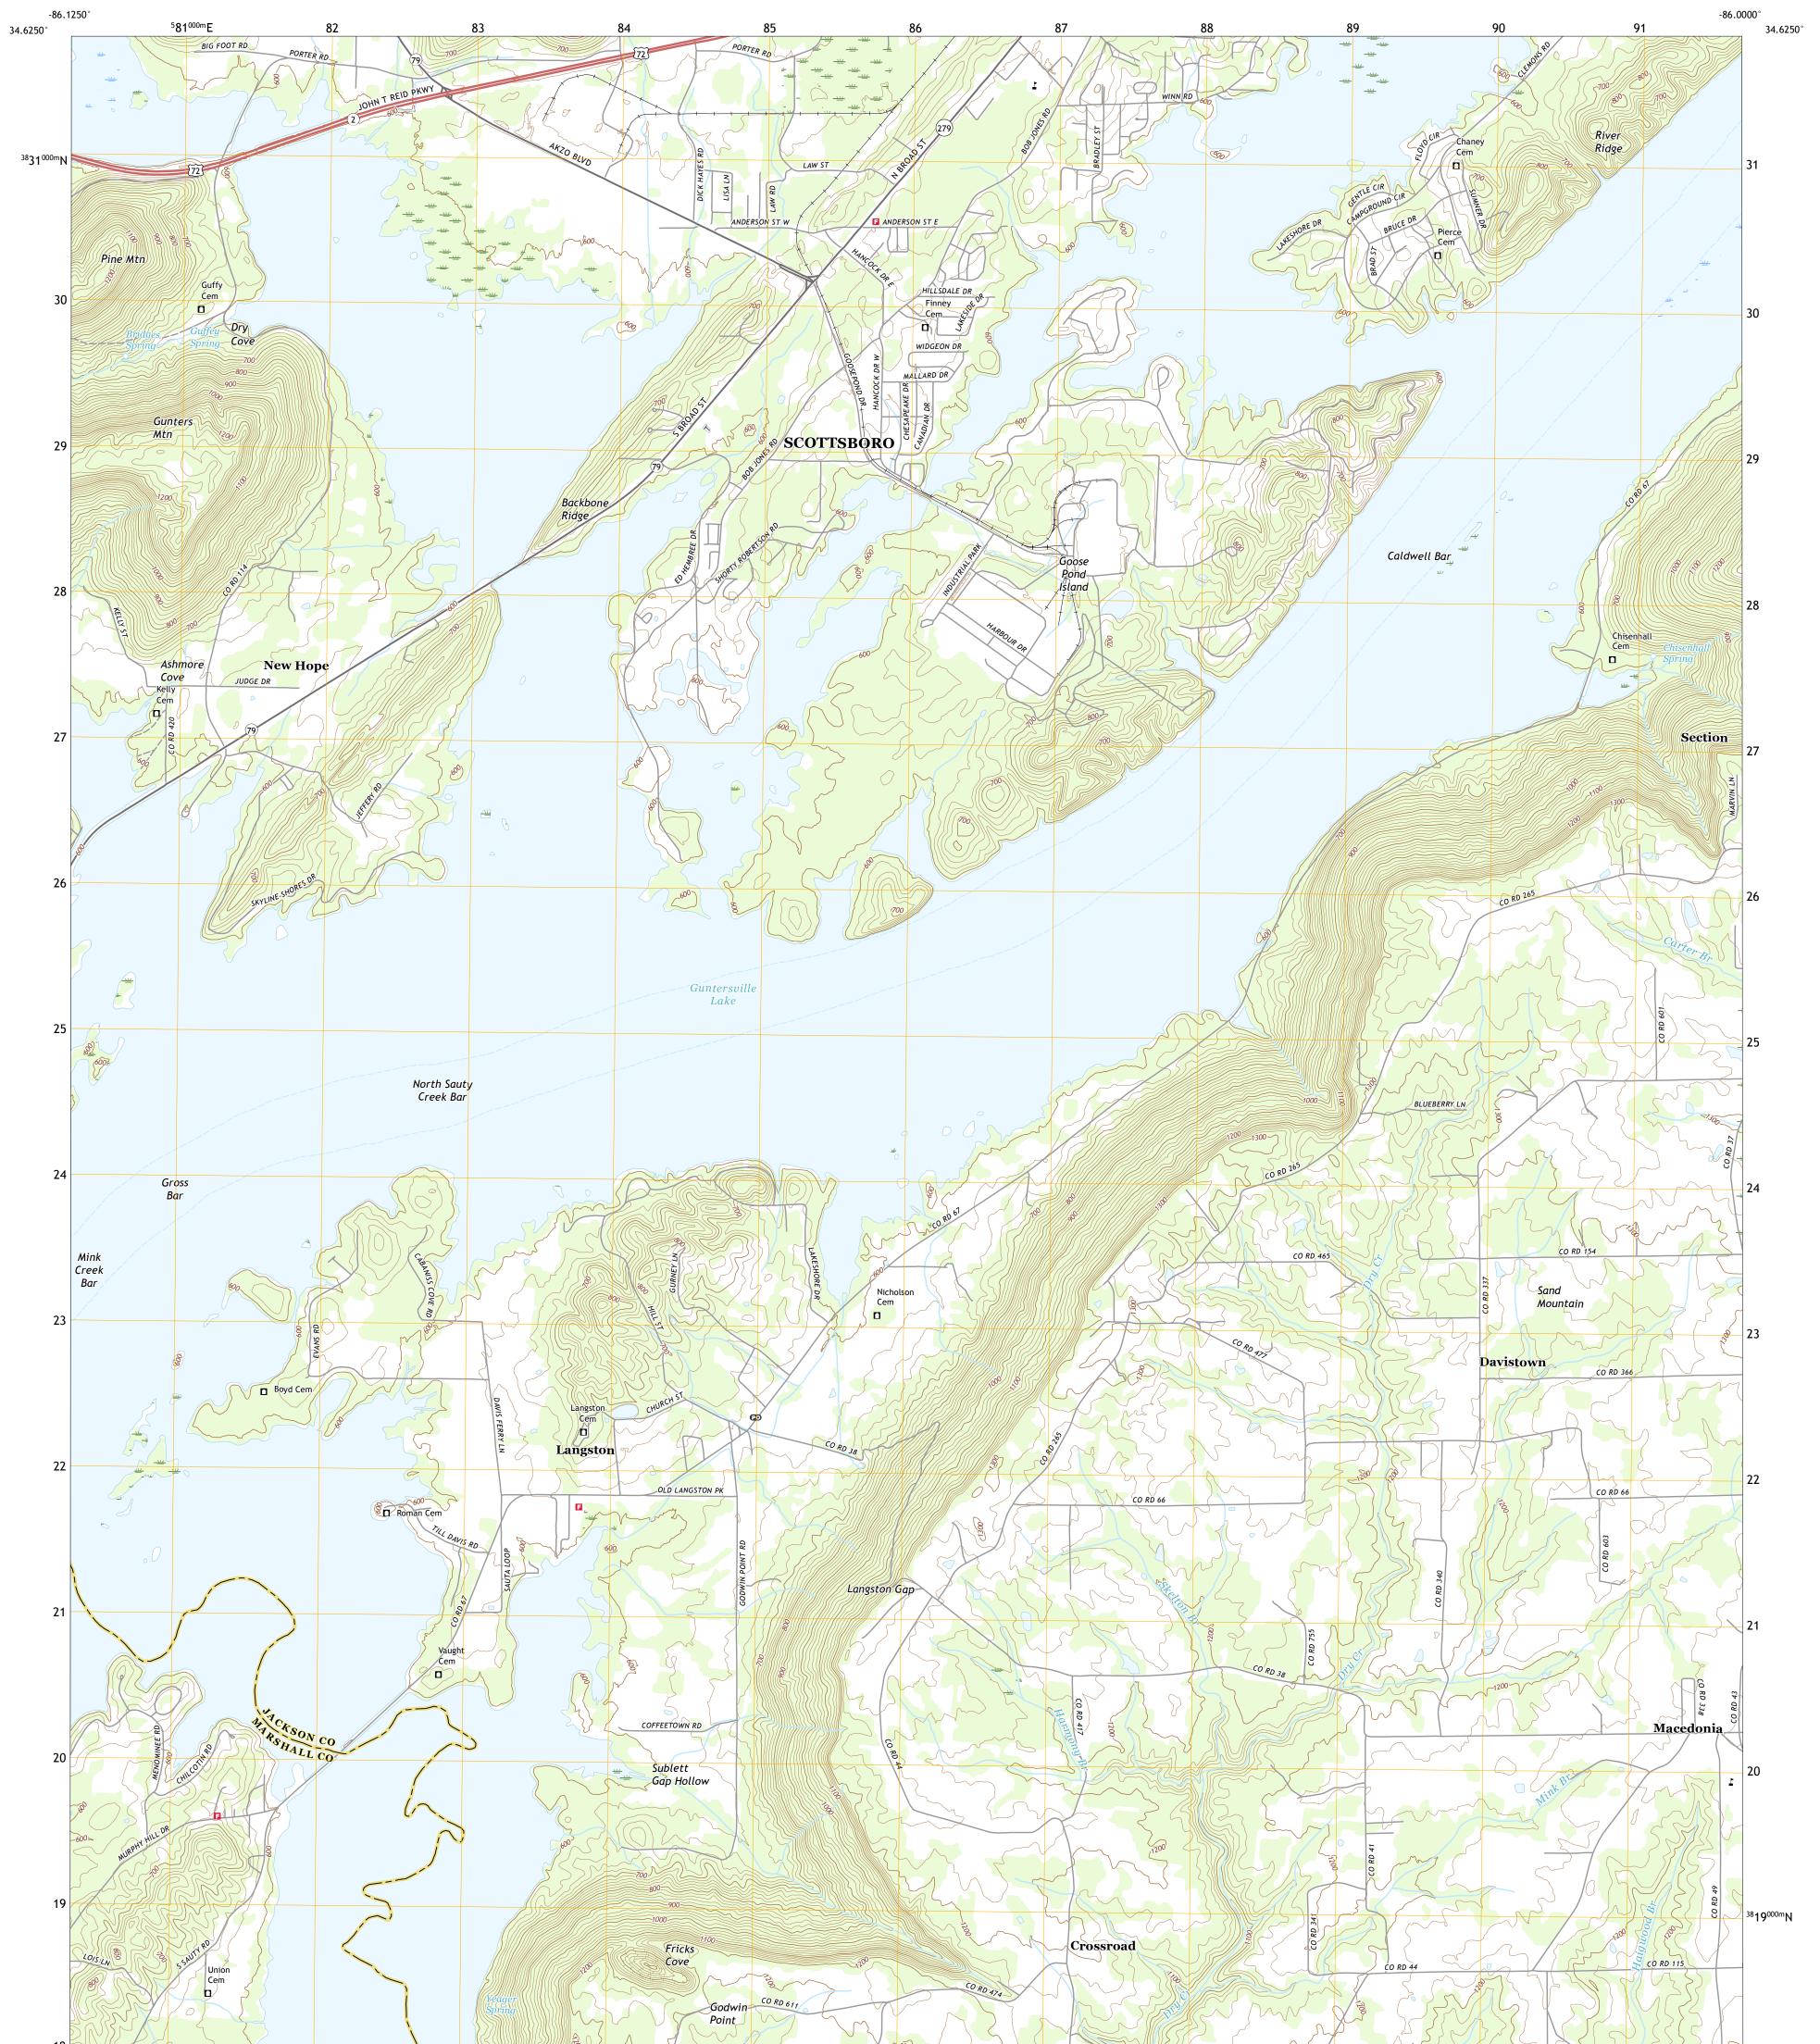

## U.S. DEPARTMENT OF THE INTERIOR U.S. GEOLOGICAL SURVEY

LANGSTON QUADRANGLE ALABAMA 7.5-MINUTE SERIES

Produced by the United States Geological Survey North American Datum of 1983 (NAD83) World Geodetic System of 1984 (WGS84). Projection and 1 000-meter grid:Universal Transverse Mercator, Zone 16S This map is not a legal document. Boundaries may be generalized for this map scale. Private lands within government reservations may not be shown. Obtain permission before entering private lands.