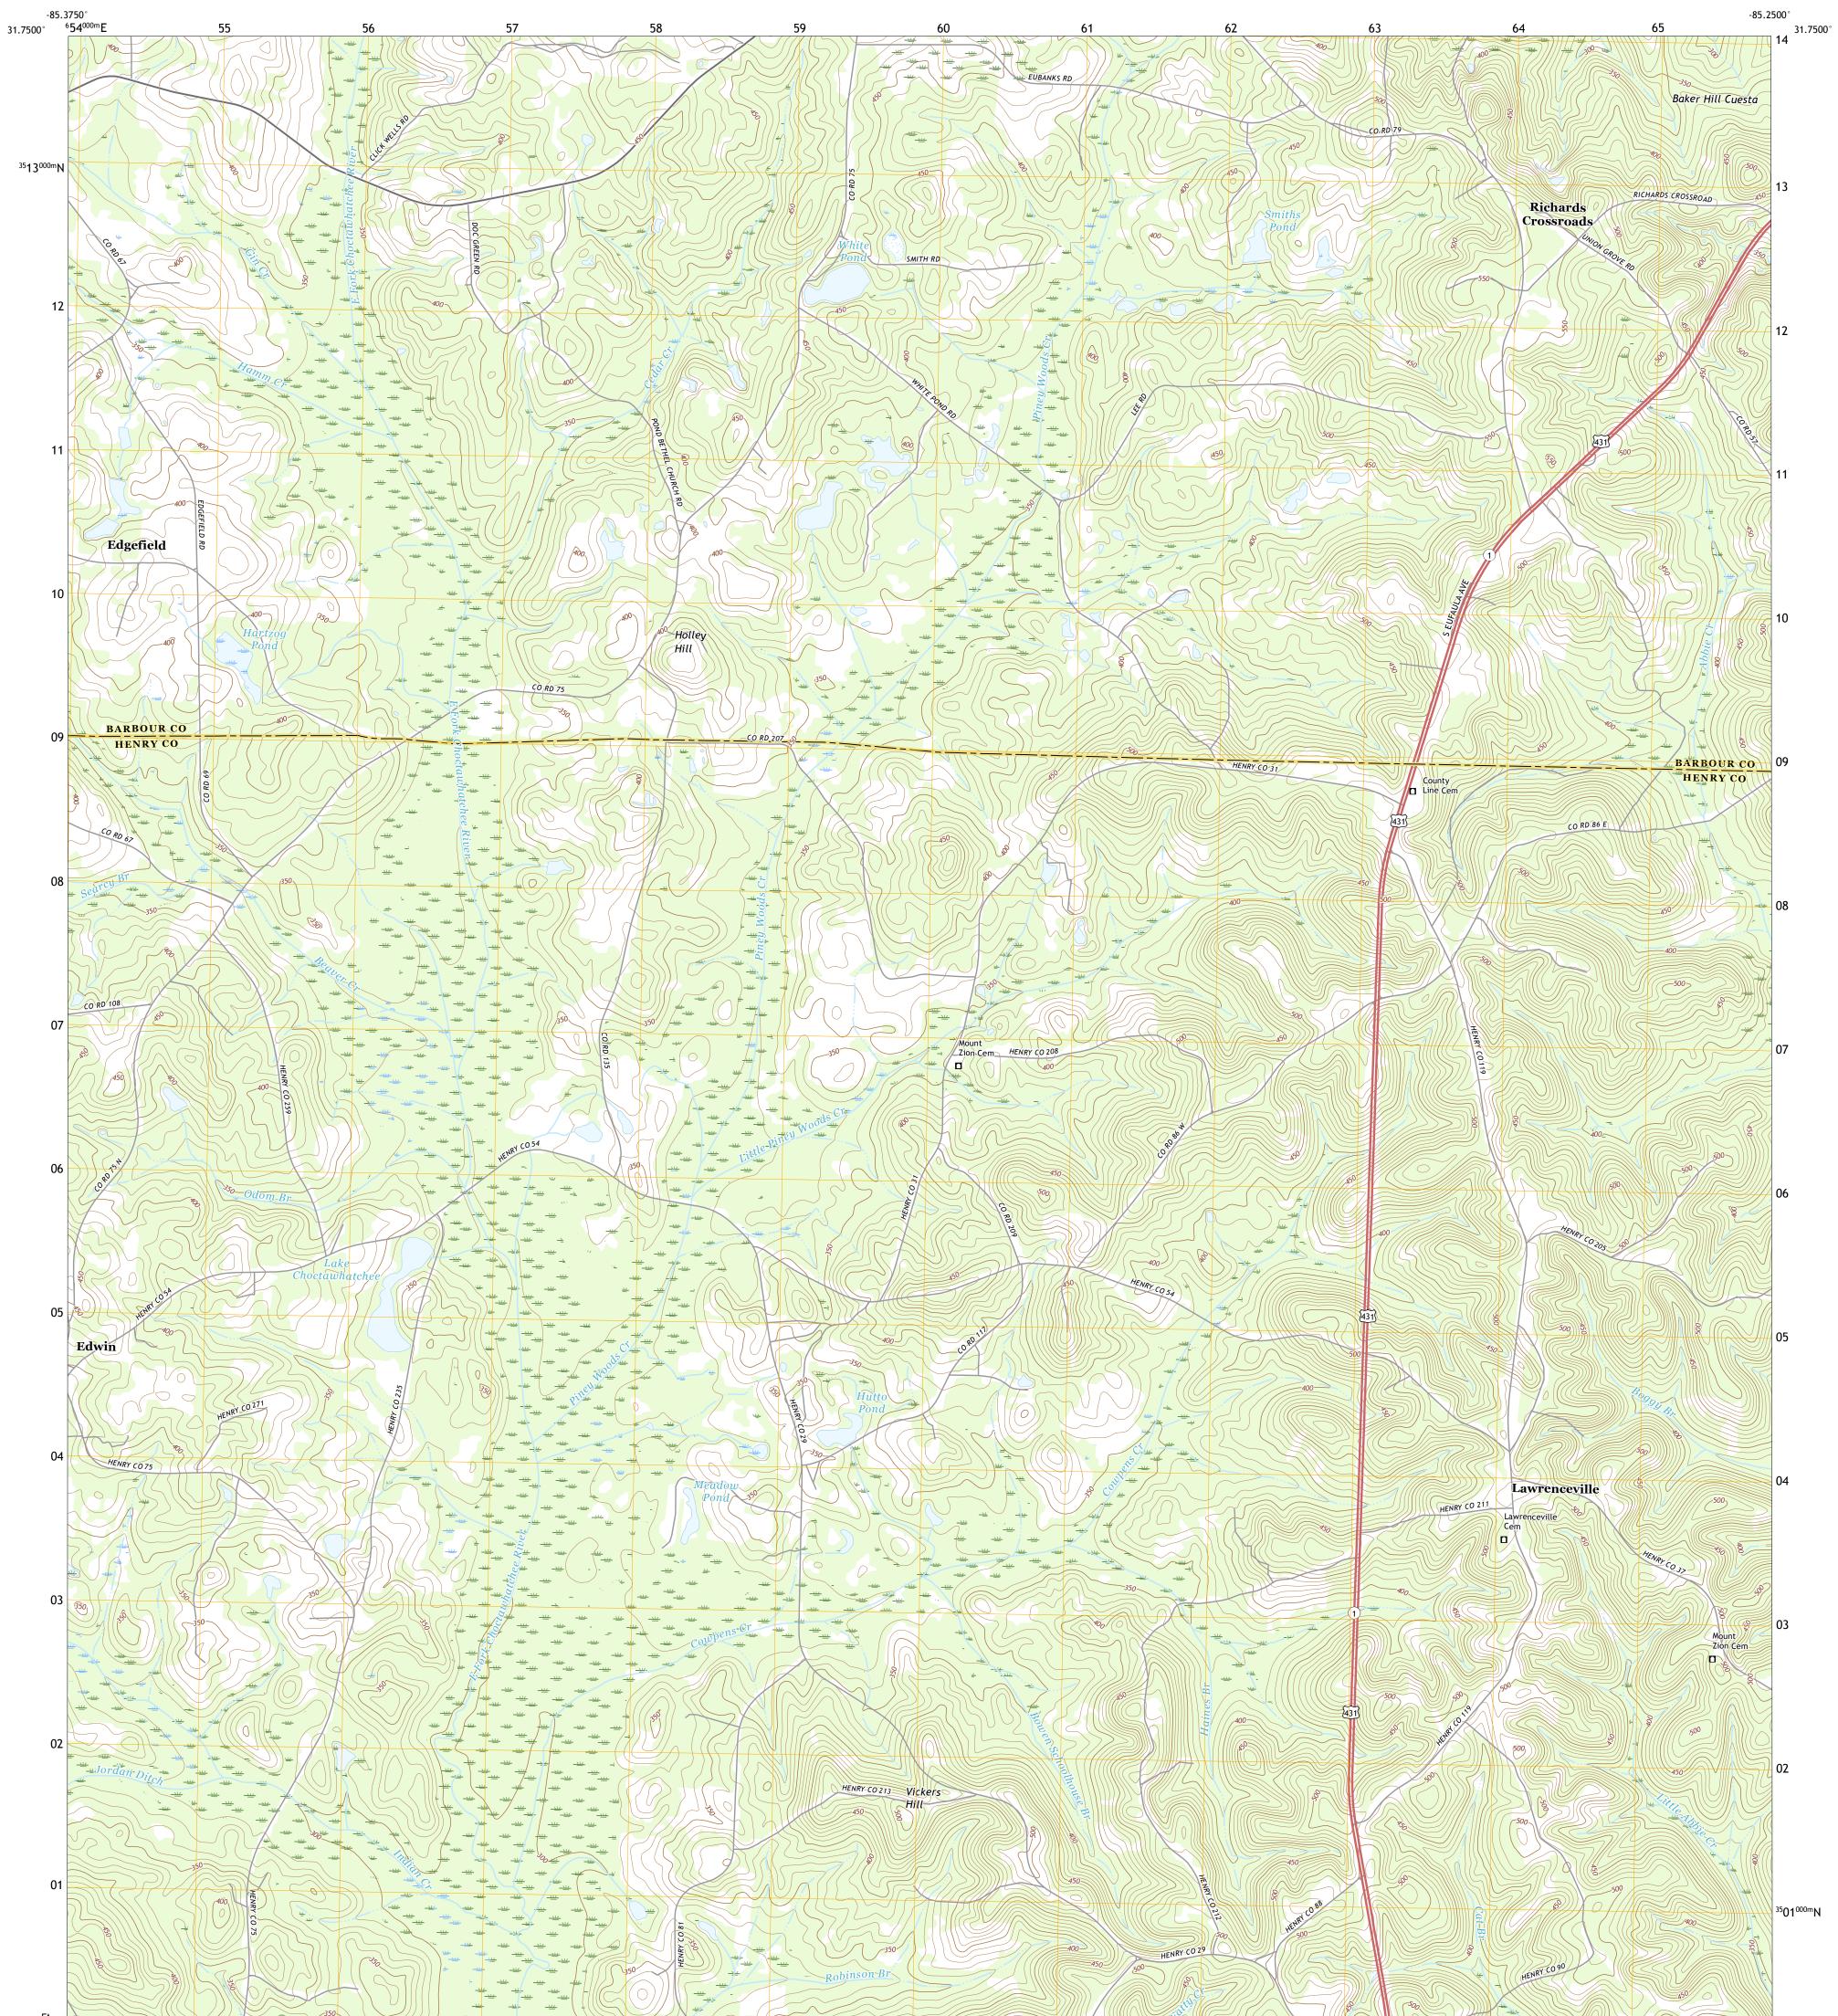

## U.S. DEPARTMENT OF THE INTERIOR U.S. GEOLOGICAL SURVEY

LAWRENCEVILLE QUADRANGLE ALABAMA 7.5-MINUTE SERIES

Produced by the United States Geological Survey North American Datum of 1983 (NAD83) World Geodetic System of 1984 (WGS84). Projection and 1 000-meter grid:Universal Transverse Mercator, Zone 16R This map is not a legal document. Boundaries may be generalized for this map scale. Private lands within government reservations may not be shown. Obtain permission before entering private lands.