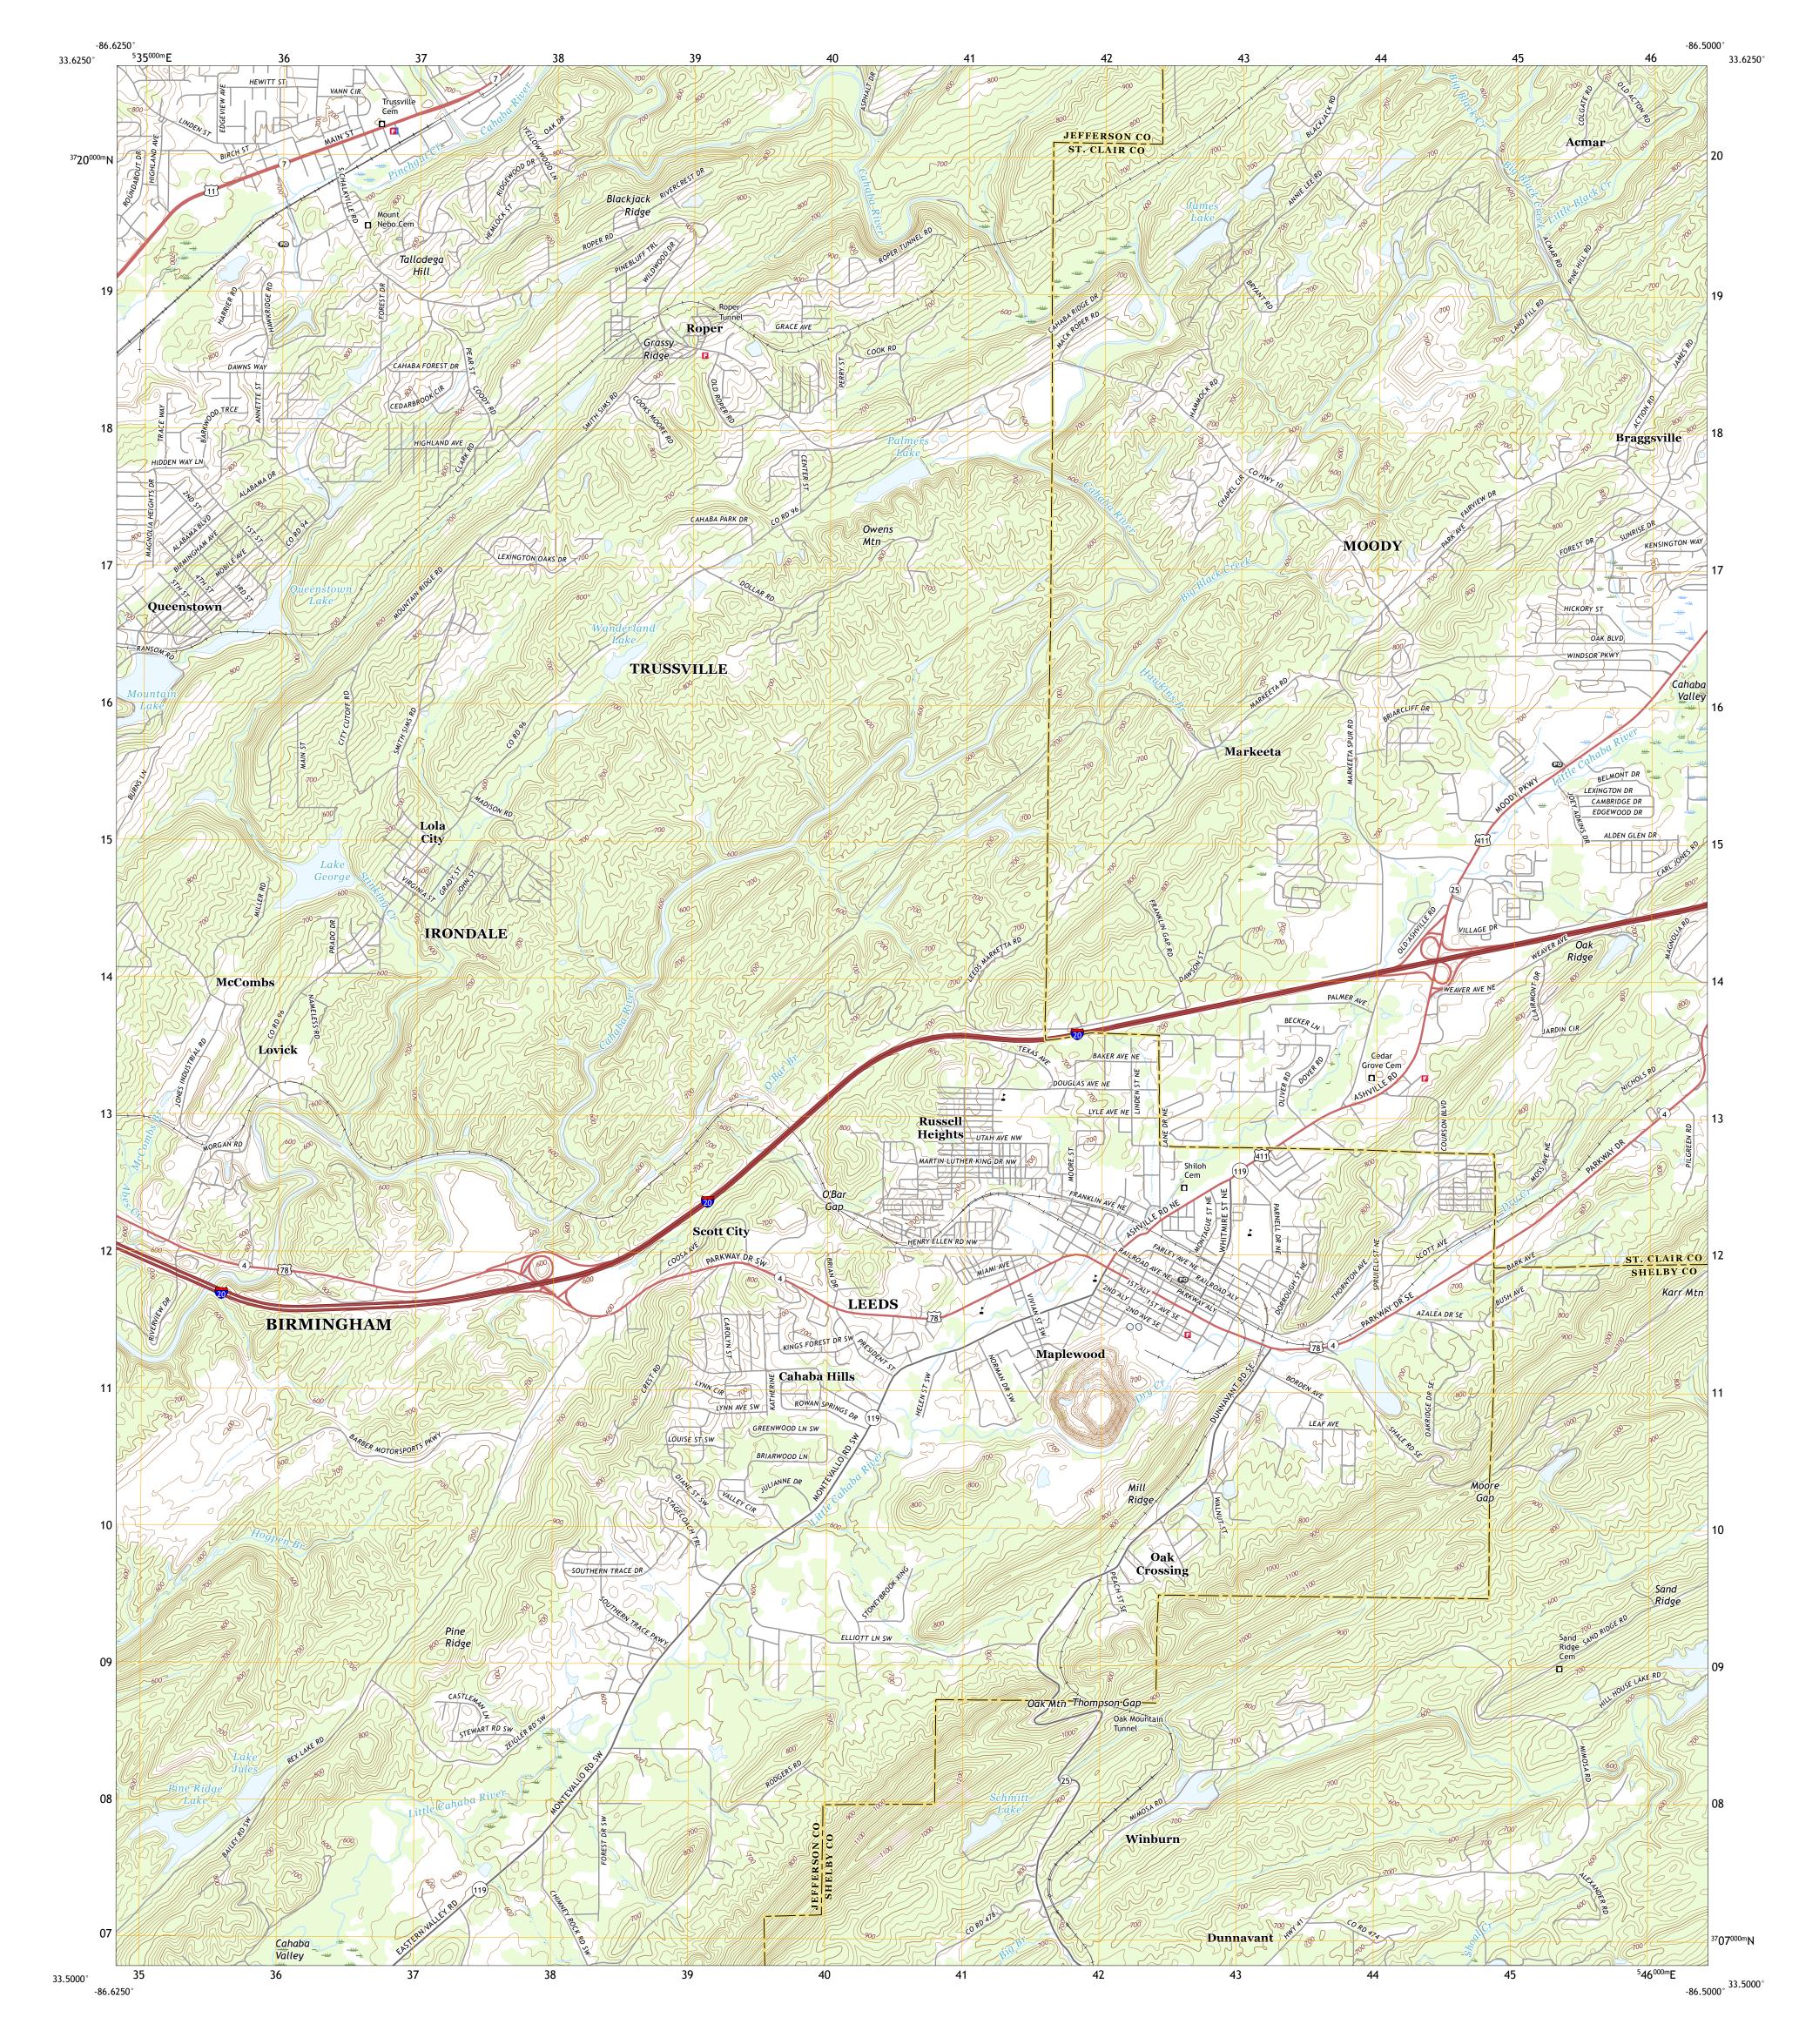

## U.S. DEPARTMENT OF THE INTERIOR U.S. GEOLOGICAL SURVEY

LEEDS QUADRANGLE ALABAMA 7.5-MINUTE SERIES

Produced by the United States Geological Survey North American Datum of 1983 (NAD83) World Geodetic System of 1984 (WGS84). Projection and 1 000-meter grid:Universal Transverse Mercator, Zone 16S This map is not a legal document. Boundaries may be generalized for this map scale. Private lands within government reservations may not be shown. Obtain permission before entering private lands.

......NAIP, August 2015 - November 2015 U.S. Census Bureau, 2017 .....GNIS, 1980 - 2018 Imagery.... Roads..... Names.... HydrographyGNIS, 1980 - 2018HydrographyDataset, 2000 - 2014ContoursNational Hydrography Dataset, 2002 - 2015BoundariesMultiple sources; see metadata file 2014 - 2016PublicLandSurveySystemBLM, 2015WetlandsInventory1981

## NSN. 7643016352340 NGA REF NO. US GS X 24K 25311

State Route