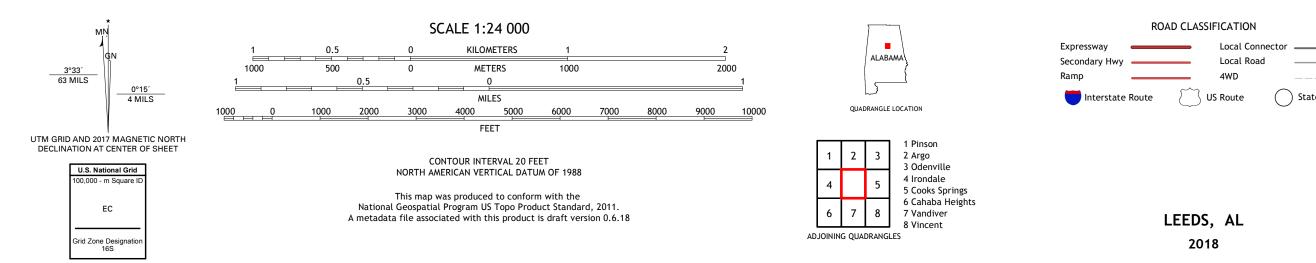

## U.S. DEPARTMENT OF THE INTERIOR U.S. GEOLOGICAL SURVEY

LEEDS QUADRANGLE ALABAMA 7.5-MINUTE SERIES

Produced by the United States Geological Survey North American Datum of 1983 (NAD83) World Geodetic System of 1984 (WGS84). Projection and 1 000-meter grid:Universal Transverse Mercator, Zone 16S This map is not a legal document. Boundaries may be generalized for this map scale. Private lands within government reservations may not be shown. Obtain permission before entering private lands.

......NAIP, August 2015 - November 2015 U.S. Census Bureau, 2017 .....GNIS, 1980 - 2018 Imagery.... Roads..... Names.... HydrographyGNIS, 1980 - 2018HydrographyDataset, 2000 - 2014ContoursNational Hydrography Dataset, 2002 - 2015BoundariesMultiple sources; see metadata file 2014 - 2016PublicLandSurveySystemBLM, 2015WetlandsInventory1981

## NSN. 7643016352340 NGA REF NO. US GS X 24K 25311

State Route