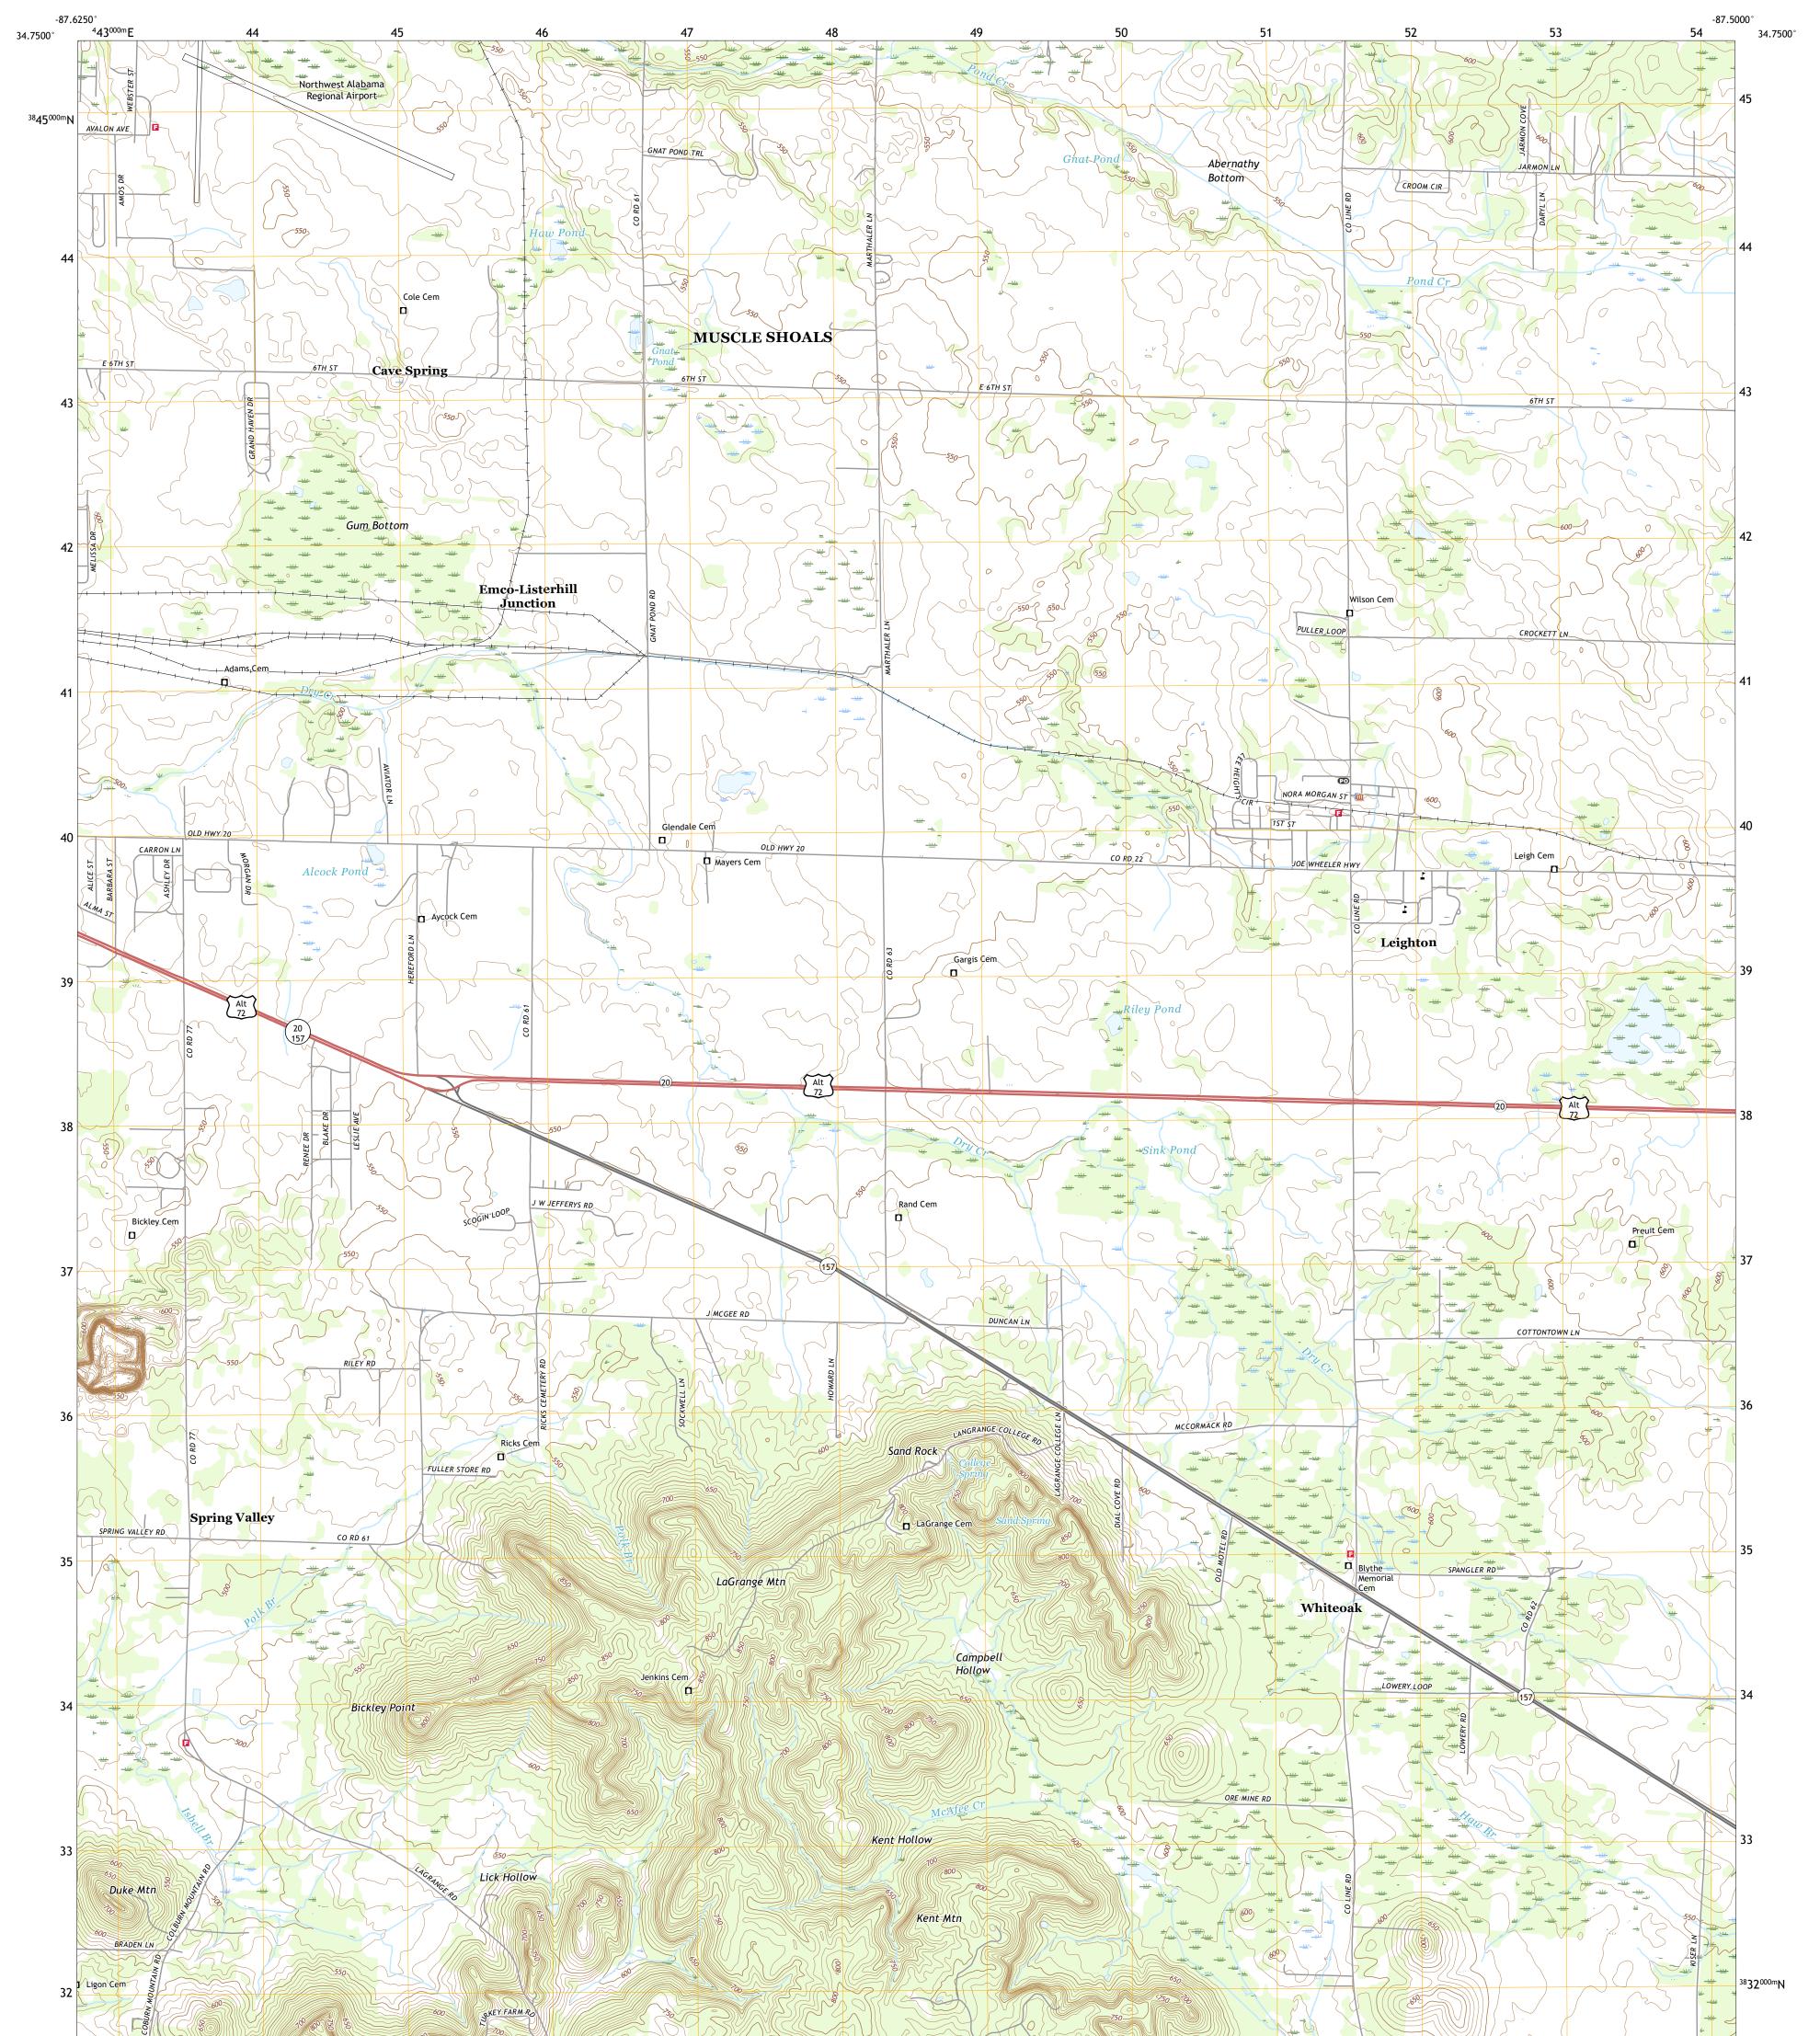

## U.S. DEPARTMENT OF THE INTERIOR U.S. GEOLOGICAL SURVEY

Produced by the United States Geological Survey North American Datum of 1983 (NAD83) World Geodetic System of 1984 (WGS84). Projection and 1 000-meter grid:Universal Transverse Mercator, Zone 16S This map is not a legal document. Boundaries may be generalized for this map scale. Private lands within government reservations may not be shown. Obtain permission before entering private lands.

Imagery......NAIP,September2019Roads......U.S.CensusBureau,2017Names.......GNIS, 1980 - 2020Hydrography.....National Hydrography Dataset,1899 - 2019Contours.....National Elevation Dataset,2013 - 2019Boundaries.....Multiple sources;see metadata file2018 - 2019Public Land Survey System.......BLM,2020Wetlands.....FWSNationalWetlandsInventory1981