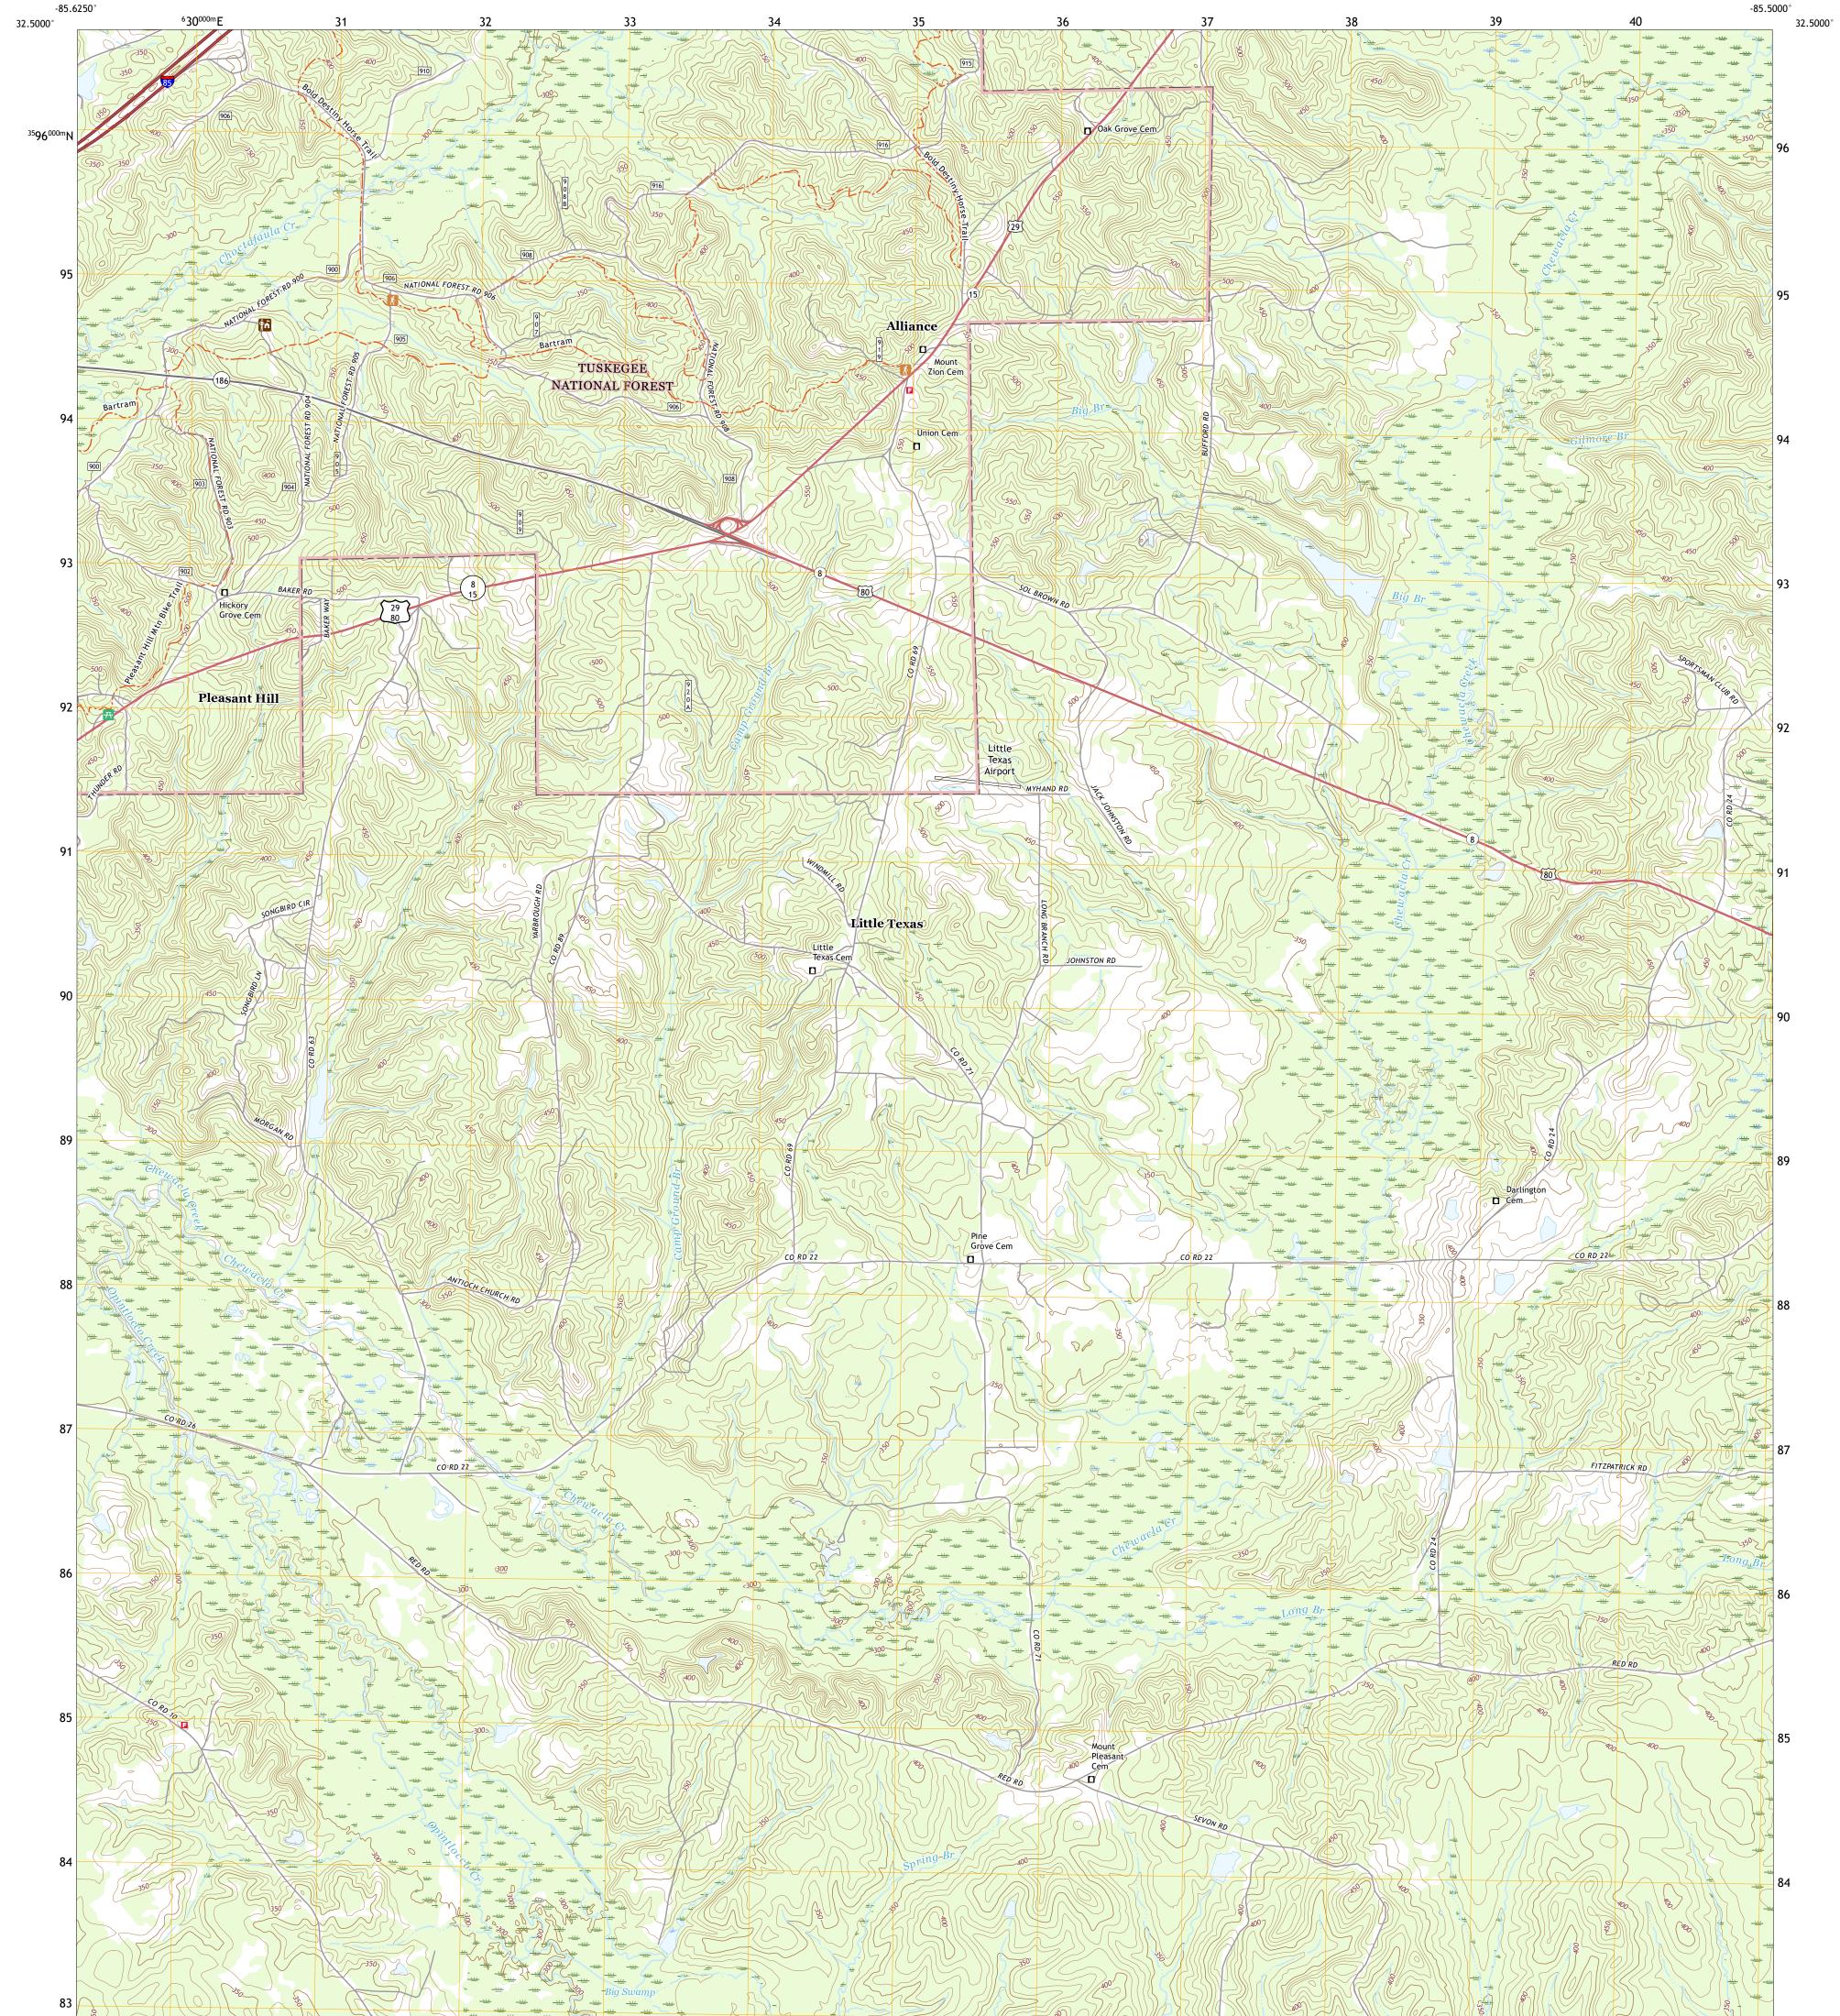

## U.S. DEPARTMENT OF THE INTERIOR U.S. GEOLOGICAL SURVEY

PORTEST STRAKE

LITTLE TEXAS QUADRANGLE ALABAMA - MACON COUNTY 7.5-MINUTE SERIES

Produced by the United States Geological Survey North American Datum of 1983 (NAD83) World Geodetic System of 1984 (WGS84). Projection and 1 000-meter grid:Universal Transverse Mercator, Zone 165 This map is not a legal document. Boundaries may be generalized for this map scale. Private lands within government reservations may not be shown. Obtain permission before entering private lands.