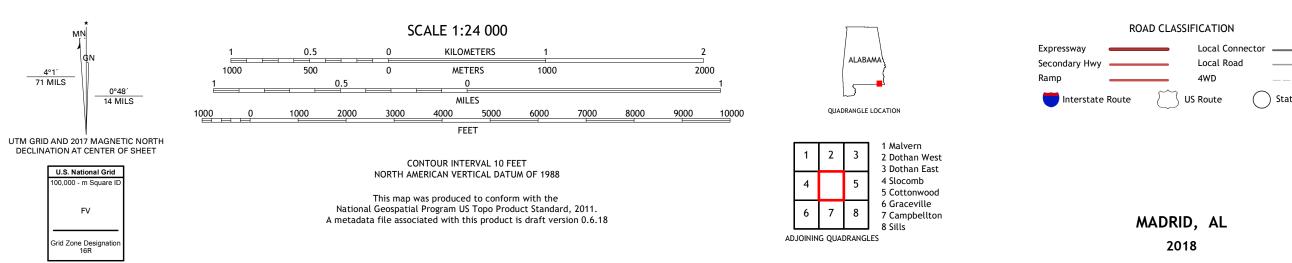

## U.S. DEPARTMENT OF THE INTERIOR U.S. GEOLOGICAL SURVEY

MADRID QUADRANGLE ALABAMA 7.5-MINUTE SERIES

Produced by the United States Geological Survey North American Datum of 1983 (NAD83) World Geodetic System of 1984 (WGS84). Projection and 1 000-meter grid:Universal Transverse Mercator, Zone 16R This map is not a legal document. Boundaries may be generalized for this map scale. Private lands within government reservations may not be shown. Obtain permission before entering private lands.

Imagery.... Roads..... Names..... 

 Hydrography......National Hydrography Dataset, 2002 - Contours......National Elevation Dataset, Boundaries......Multiple sources; see metadata file 2014 - Public Land Survey System.......BLM,