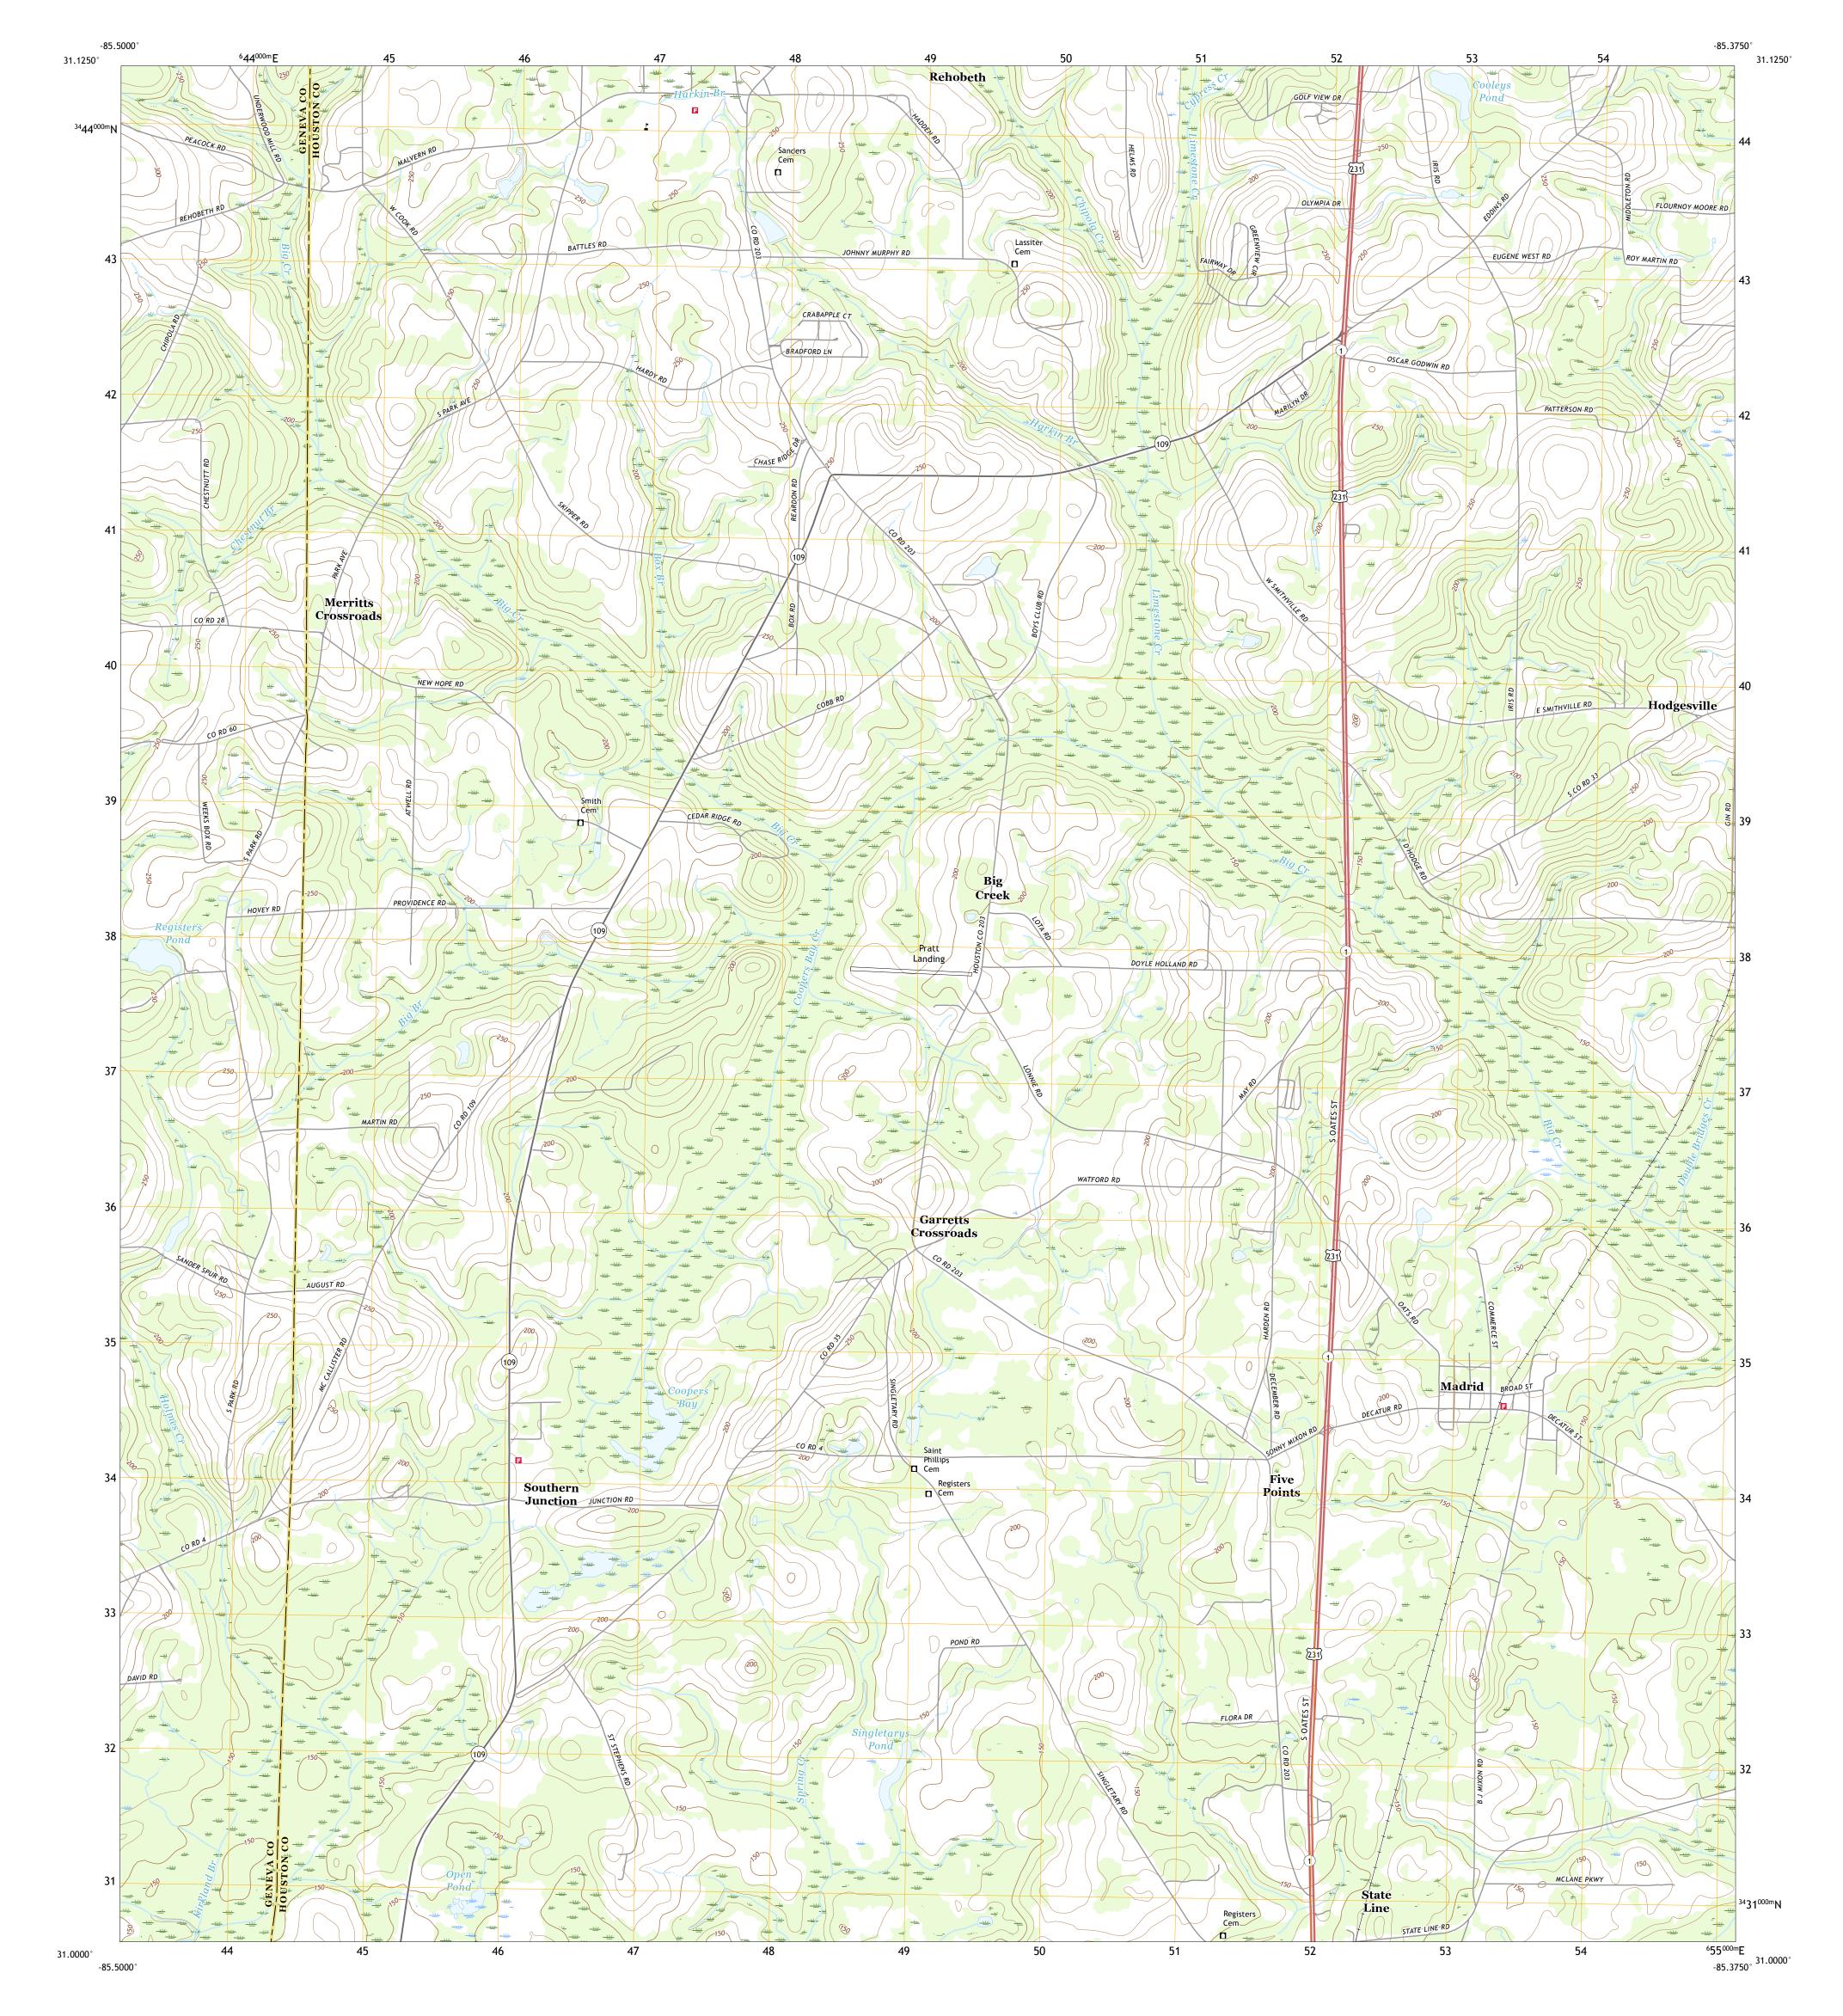

## U.S. DEPARTMENT OF THE INTERIOR U.S. GEOLOGICAL SURVEY

MADRID QUADRANGLE ALABAMA 7.5-MINUTE SERIES

Produced by the United States Geological Survey North American Datum of 1983 (NAD83) World Geodetic System of 1984 (WGS84). Projection and 1 000-meter grid:Universal Transverse Mercator, Zone 16R This map is not a legal document. Boundaries may be generalized for this map scale. Private lands within government reservations may not be shown. Obtain permission before entering private lands.