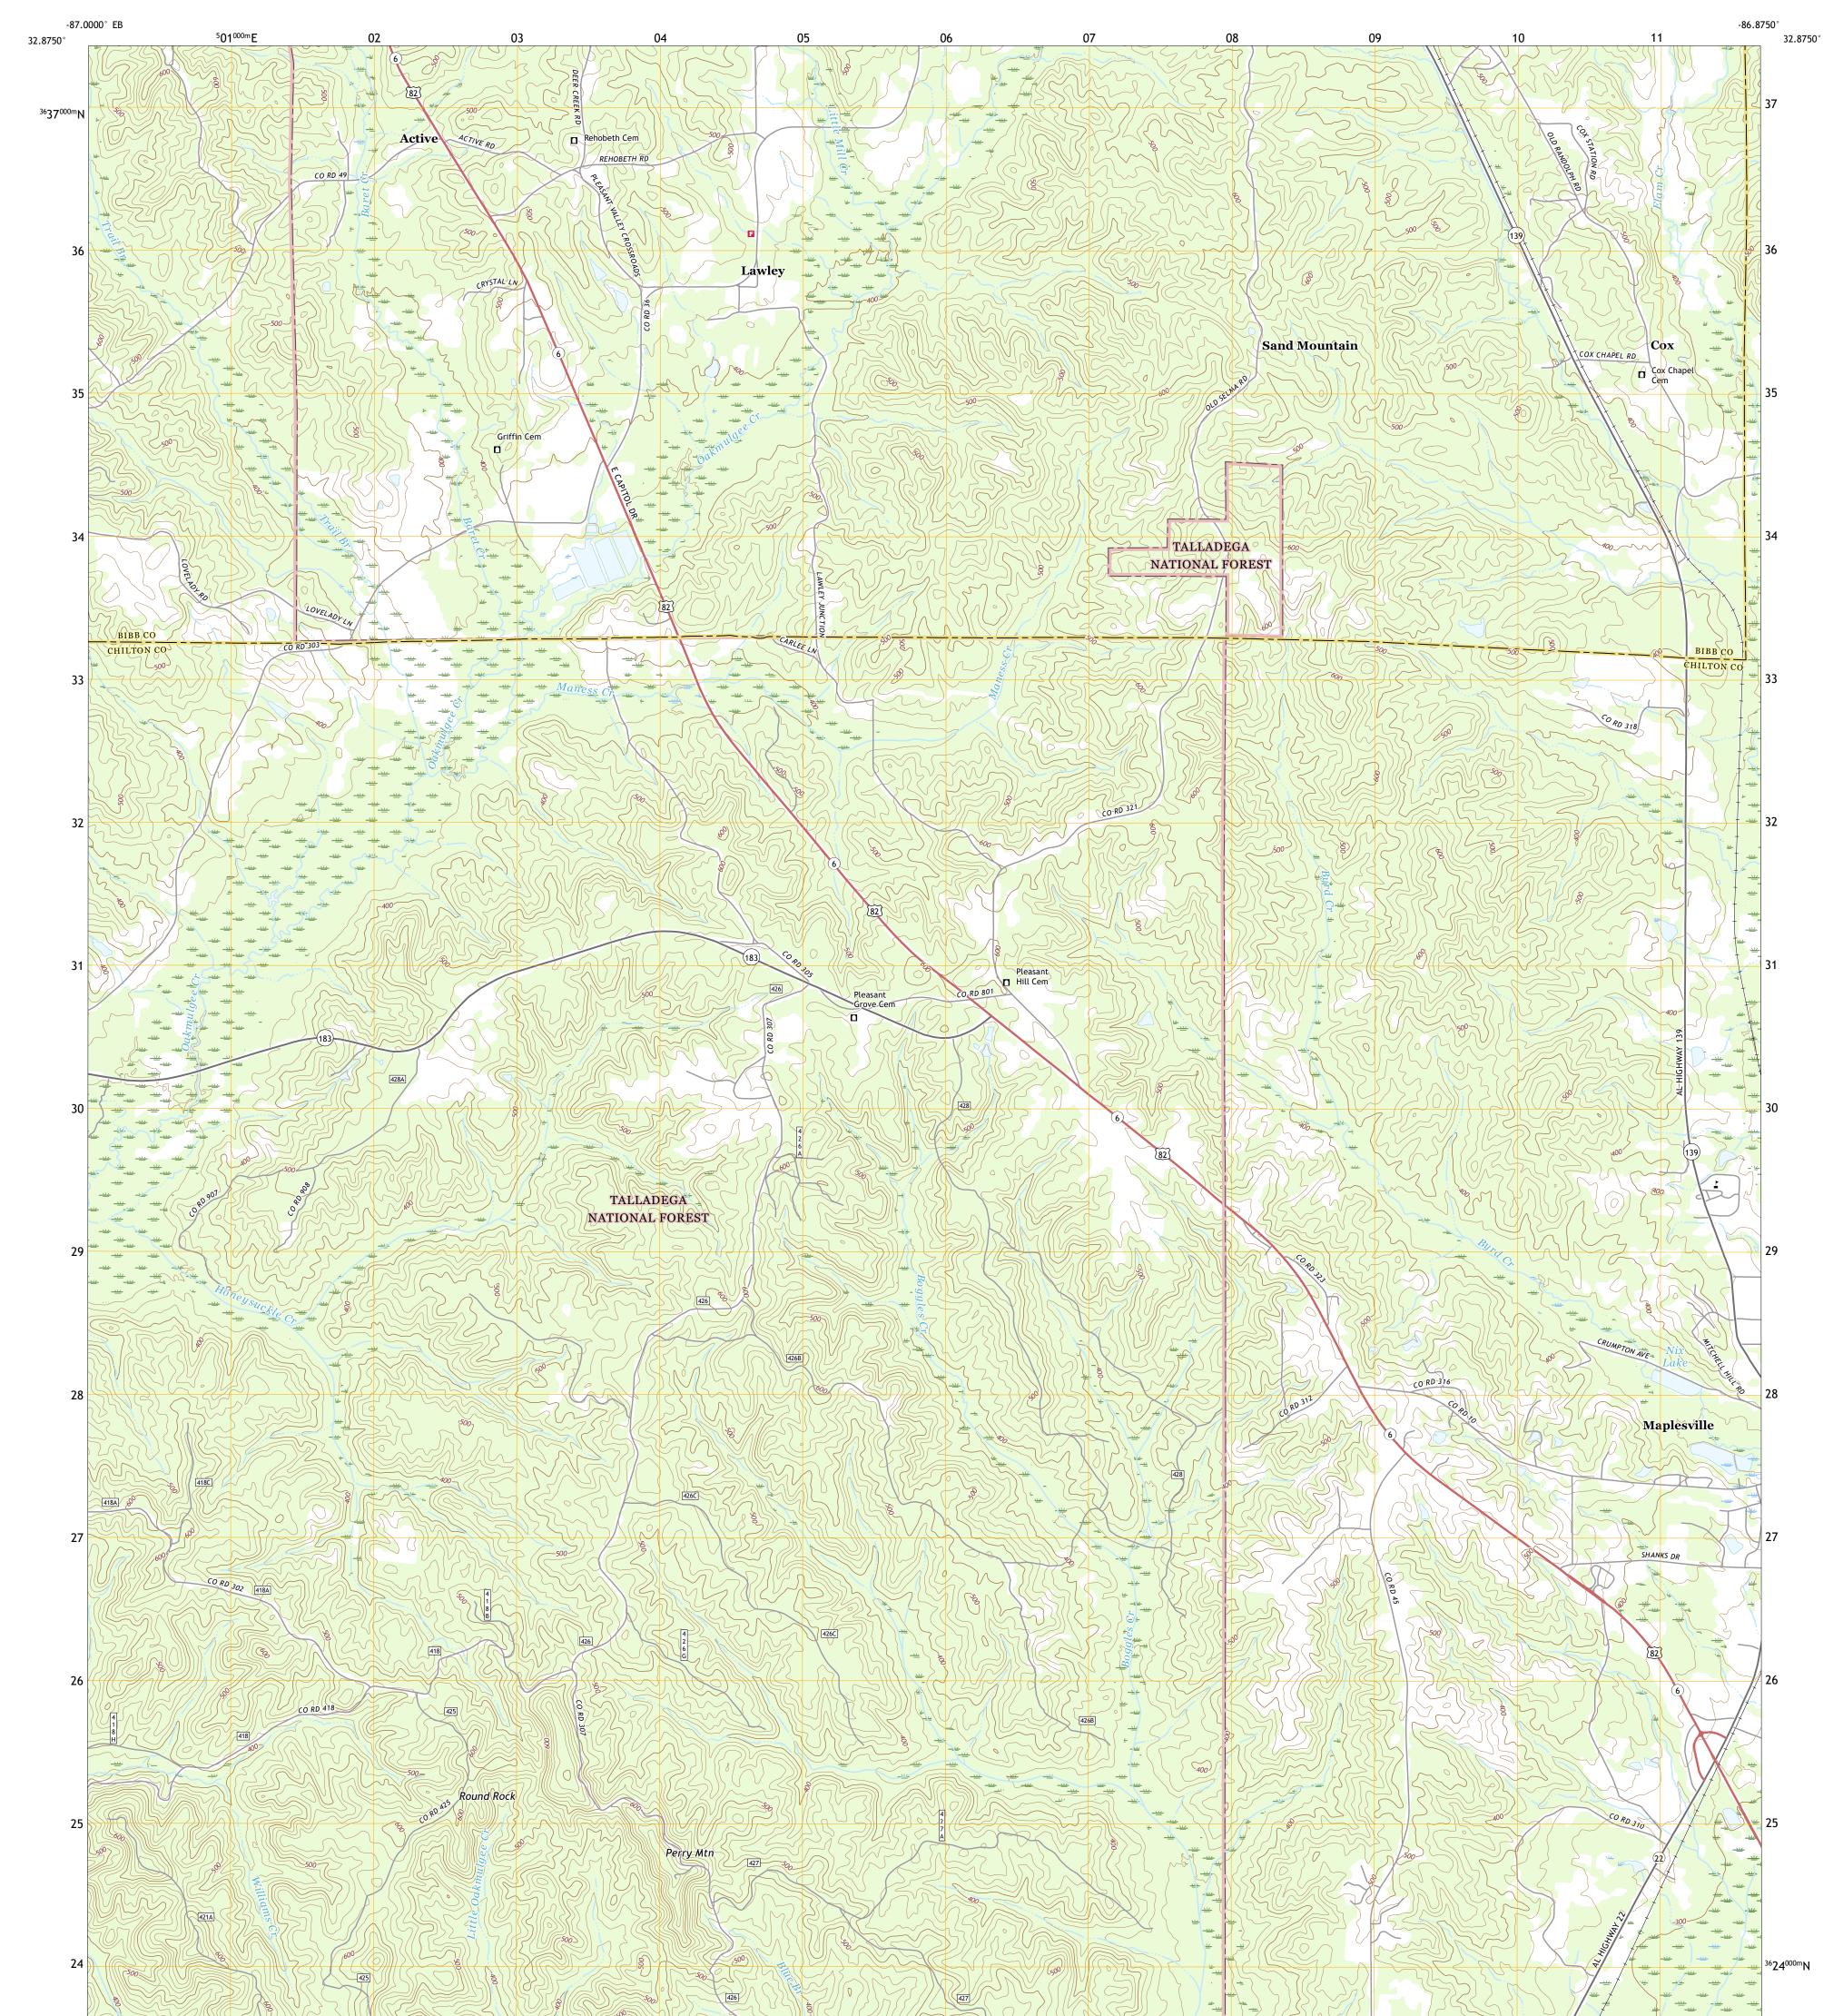

## U.S. DEPARTMENT OF THE INTERIOR U.S. GEOLOGICAL SURVEY

ULST SERVICE ULST SERVICE MILLION MILLION MAPLESVILLE WEST QUADRANGLE ALABAMA 7.5-MINUTE SERIES

Produced by the United States Geological Survey North American Datum of 1983 (NAD83) World Geodetic System of 1984 (WGS84). Projection and 1 000-meter grid:Universal Transverse Mercator, Zone 165 This map is not a legal document. Boundaries may be generalized for this map scale. Private lands within government reservations may not be shown. Obtain permission before entering private lands.