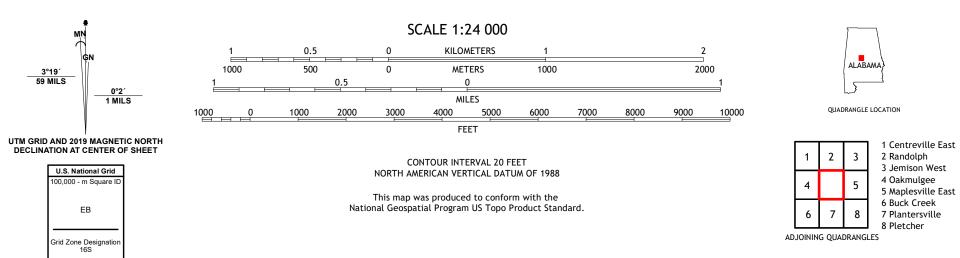

## U.S. DEPARTMENT OF THE INTERIOR U.S. GEOLOGICAL SURVEY

ULST SERVICE ULST SERVICE MILLION MILLION MAPLESVILLE WEST QUADRANGLE ALABAMA 7.5-MINUTE SERIES

Produced by the United States Geological Survey North American Datum of 1983 (NAD83) World Geodetic System of 1984 (WGS84). Projection and 1 000-meter grid:Universal Transverse Mercator, Zone 165 This map is not a legal document. Boundaries may be generalized for this map scale. Private lands within government reservations may not be shown. Obtain permission before entering private lands.