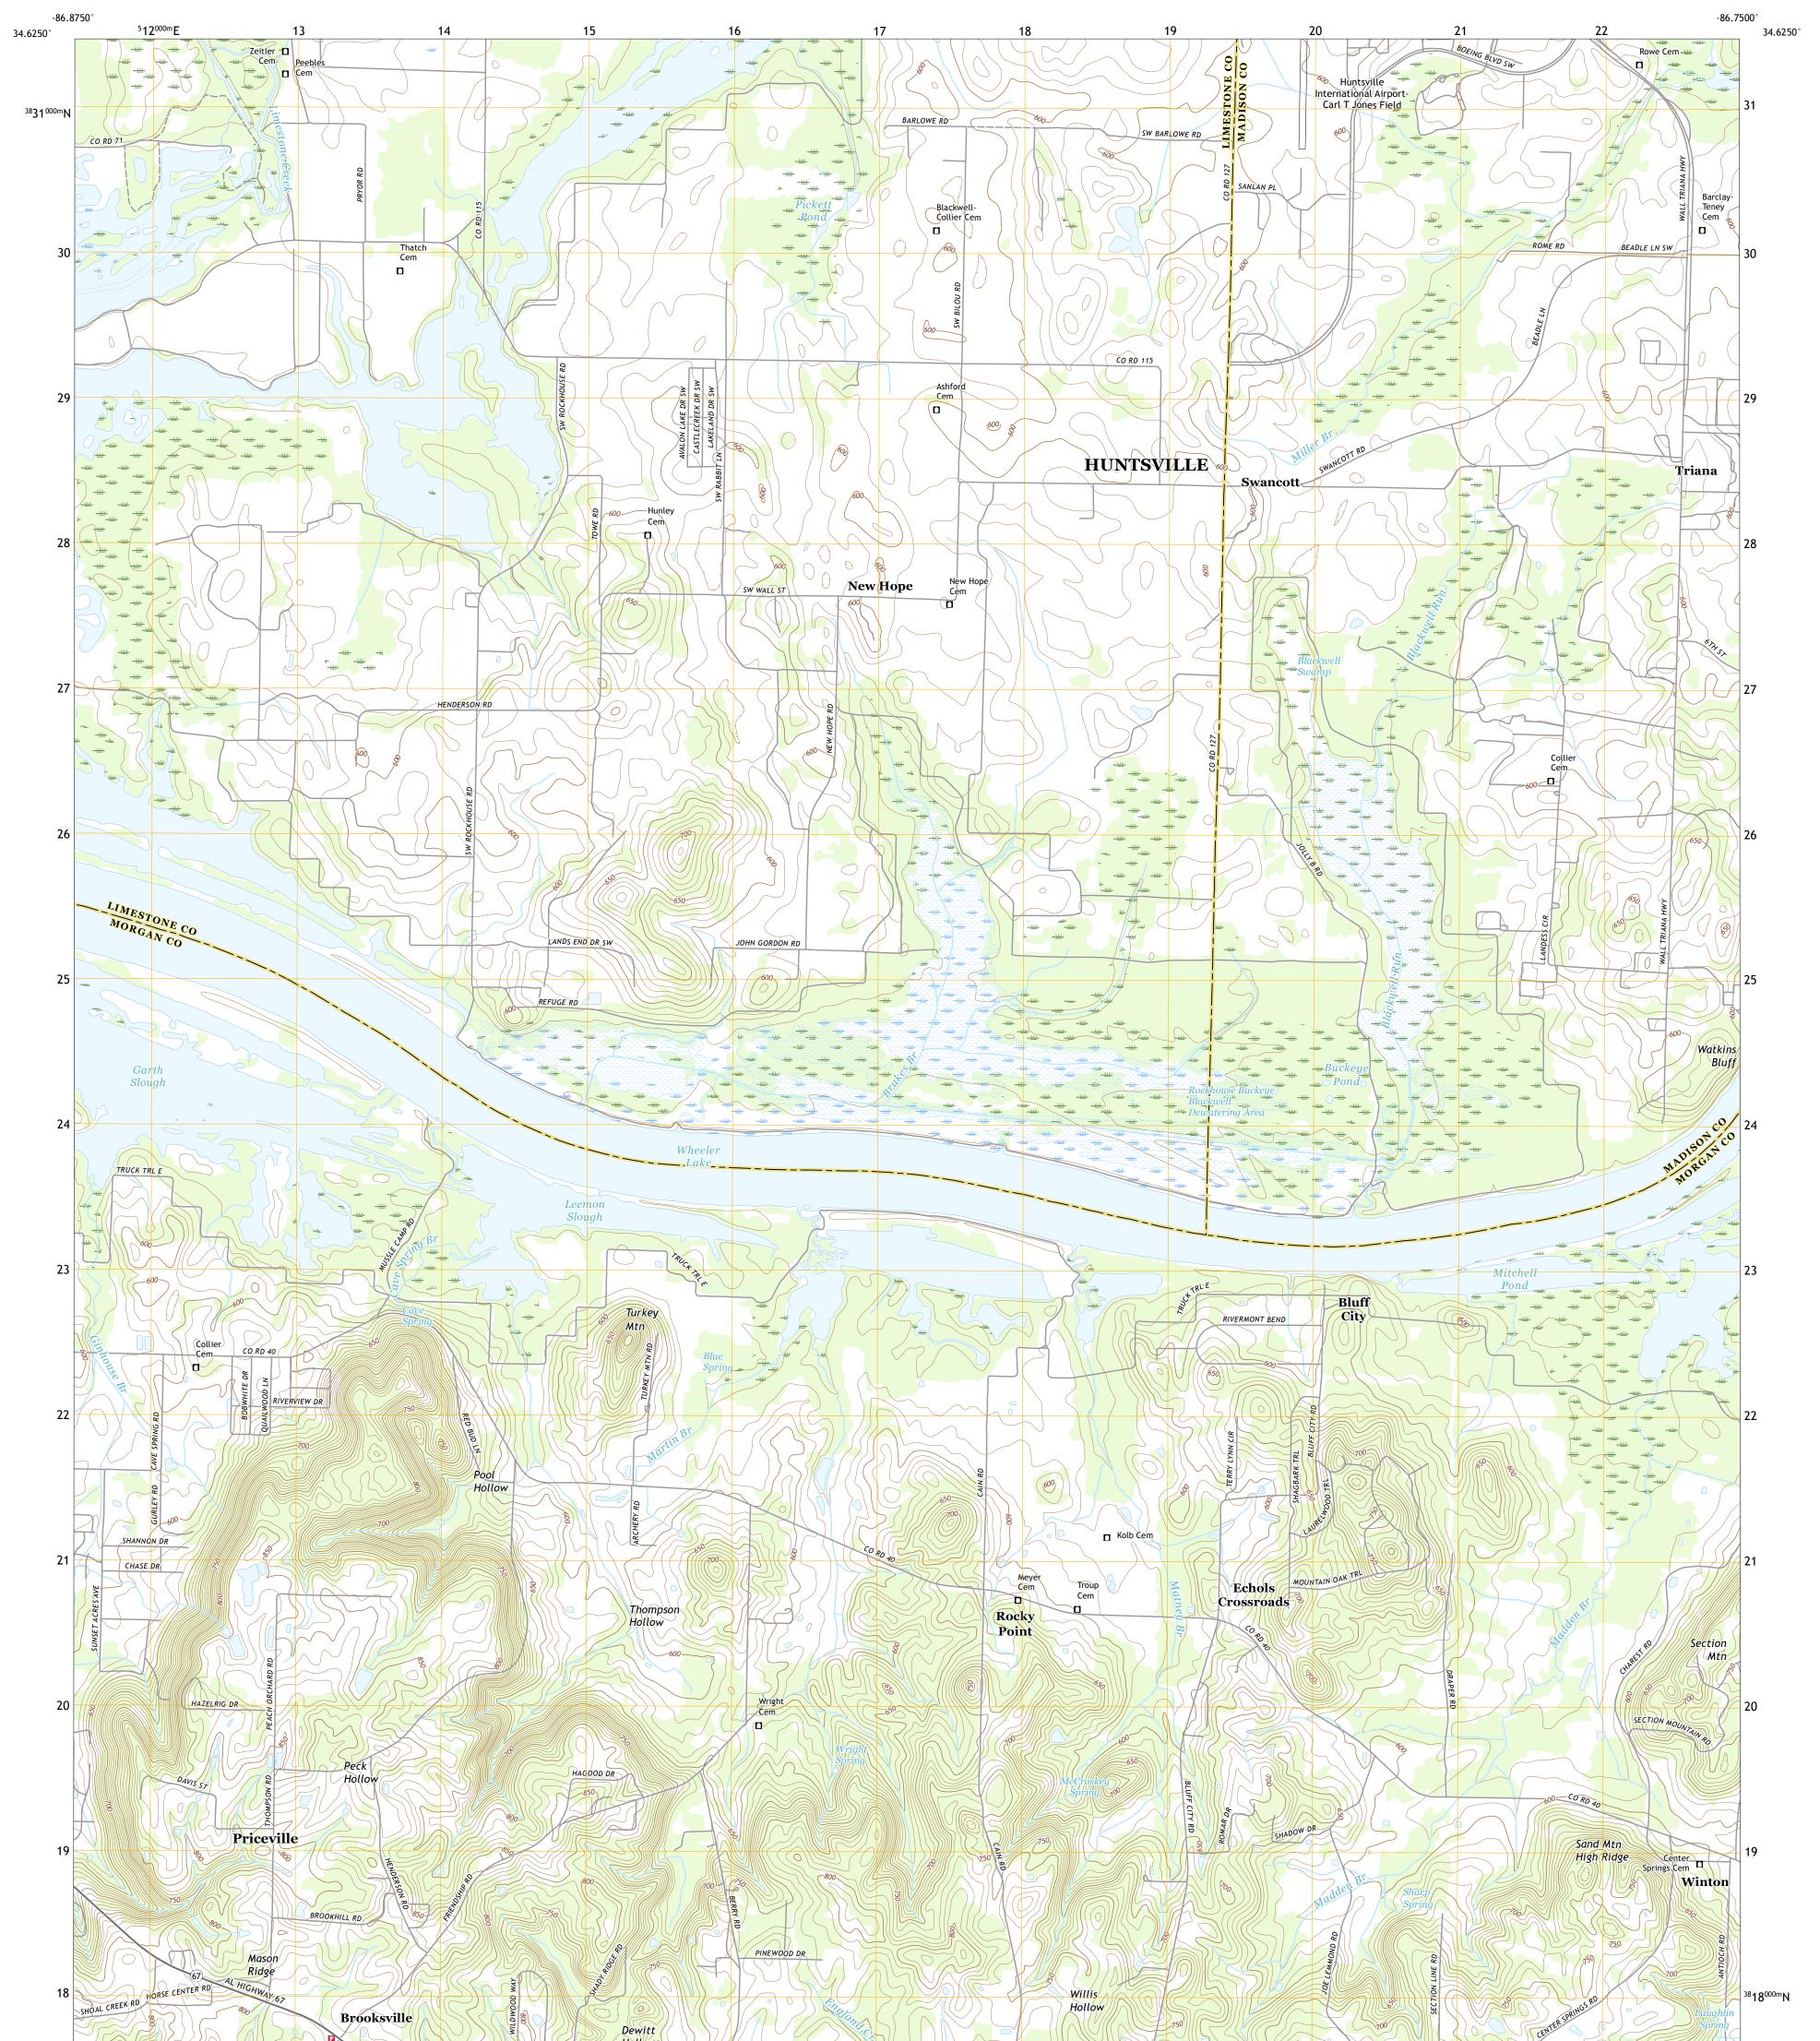

## U.S. DEPARTMENT OF THE INTERIOR U.S. GEOLOGICAL SURVEY

MASON RIDGE QUADRANGLE ALABAMA 7.5-MINUTE SERIES

Produced by the United States Geological Survey North American Datum of 1983 (NAD83) World Geodetic System of 1984 (WGS84). Projection and 1 000-meter grid:Universal Transverse Mercator, Zone 16S This map is not a legal document. Boundaries may be generalized for this map scale. Private lands within government reservations may not be shown. Obtain permission before entering private lands.