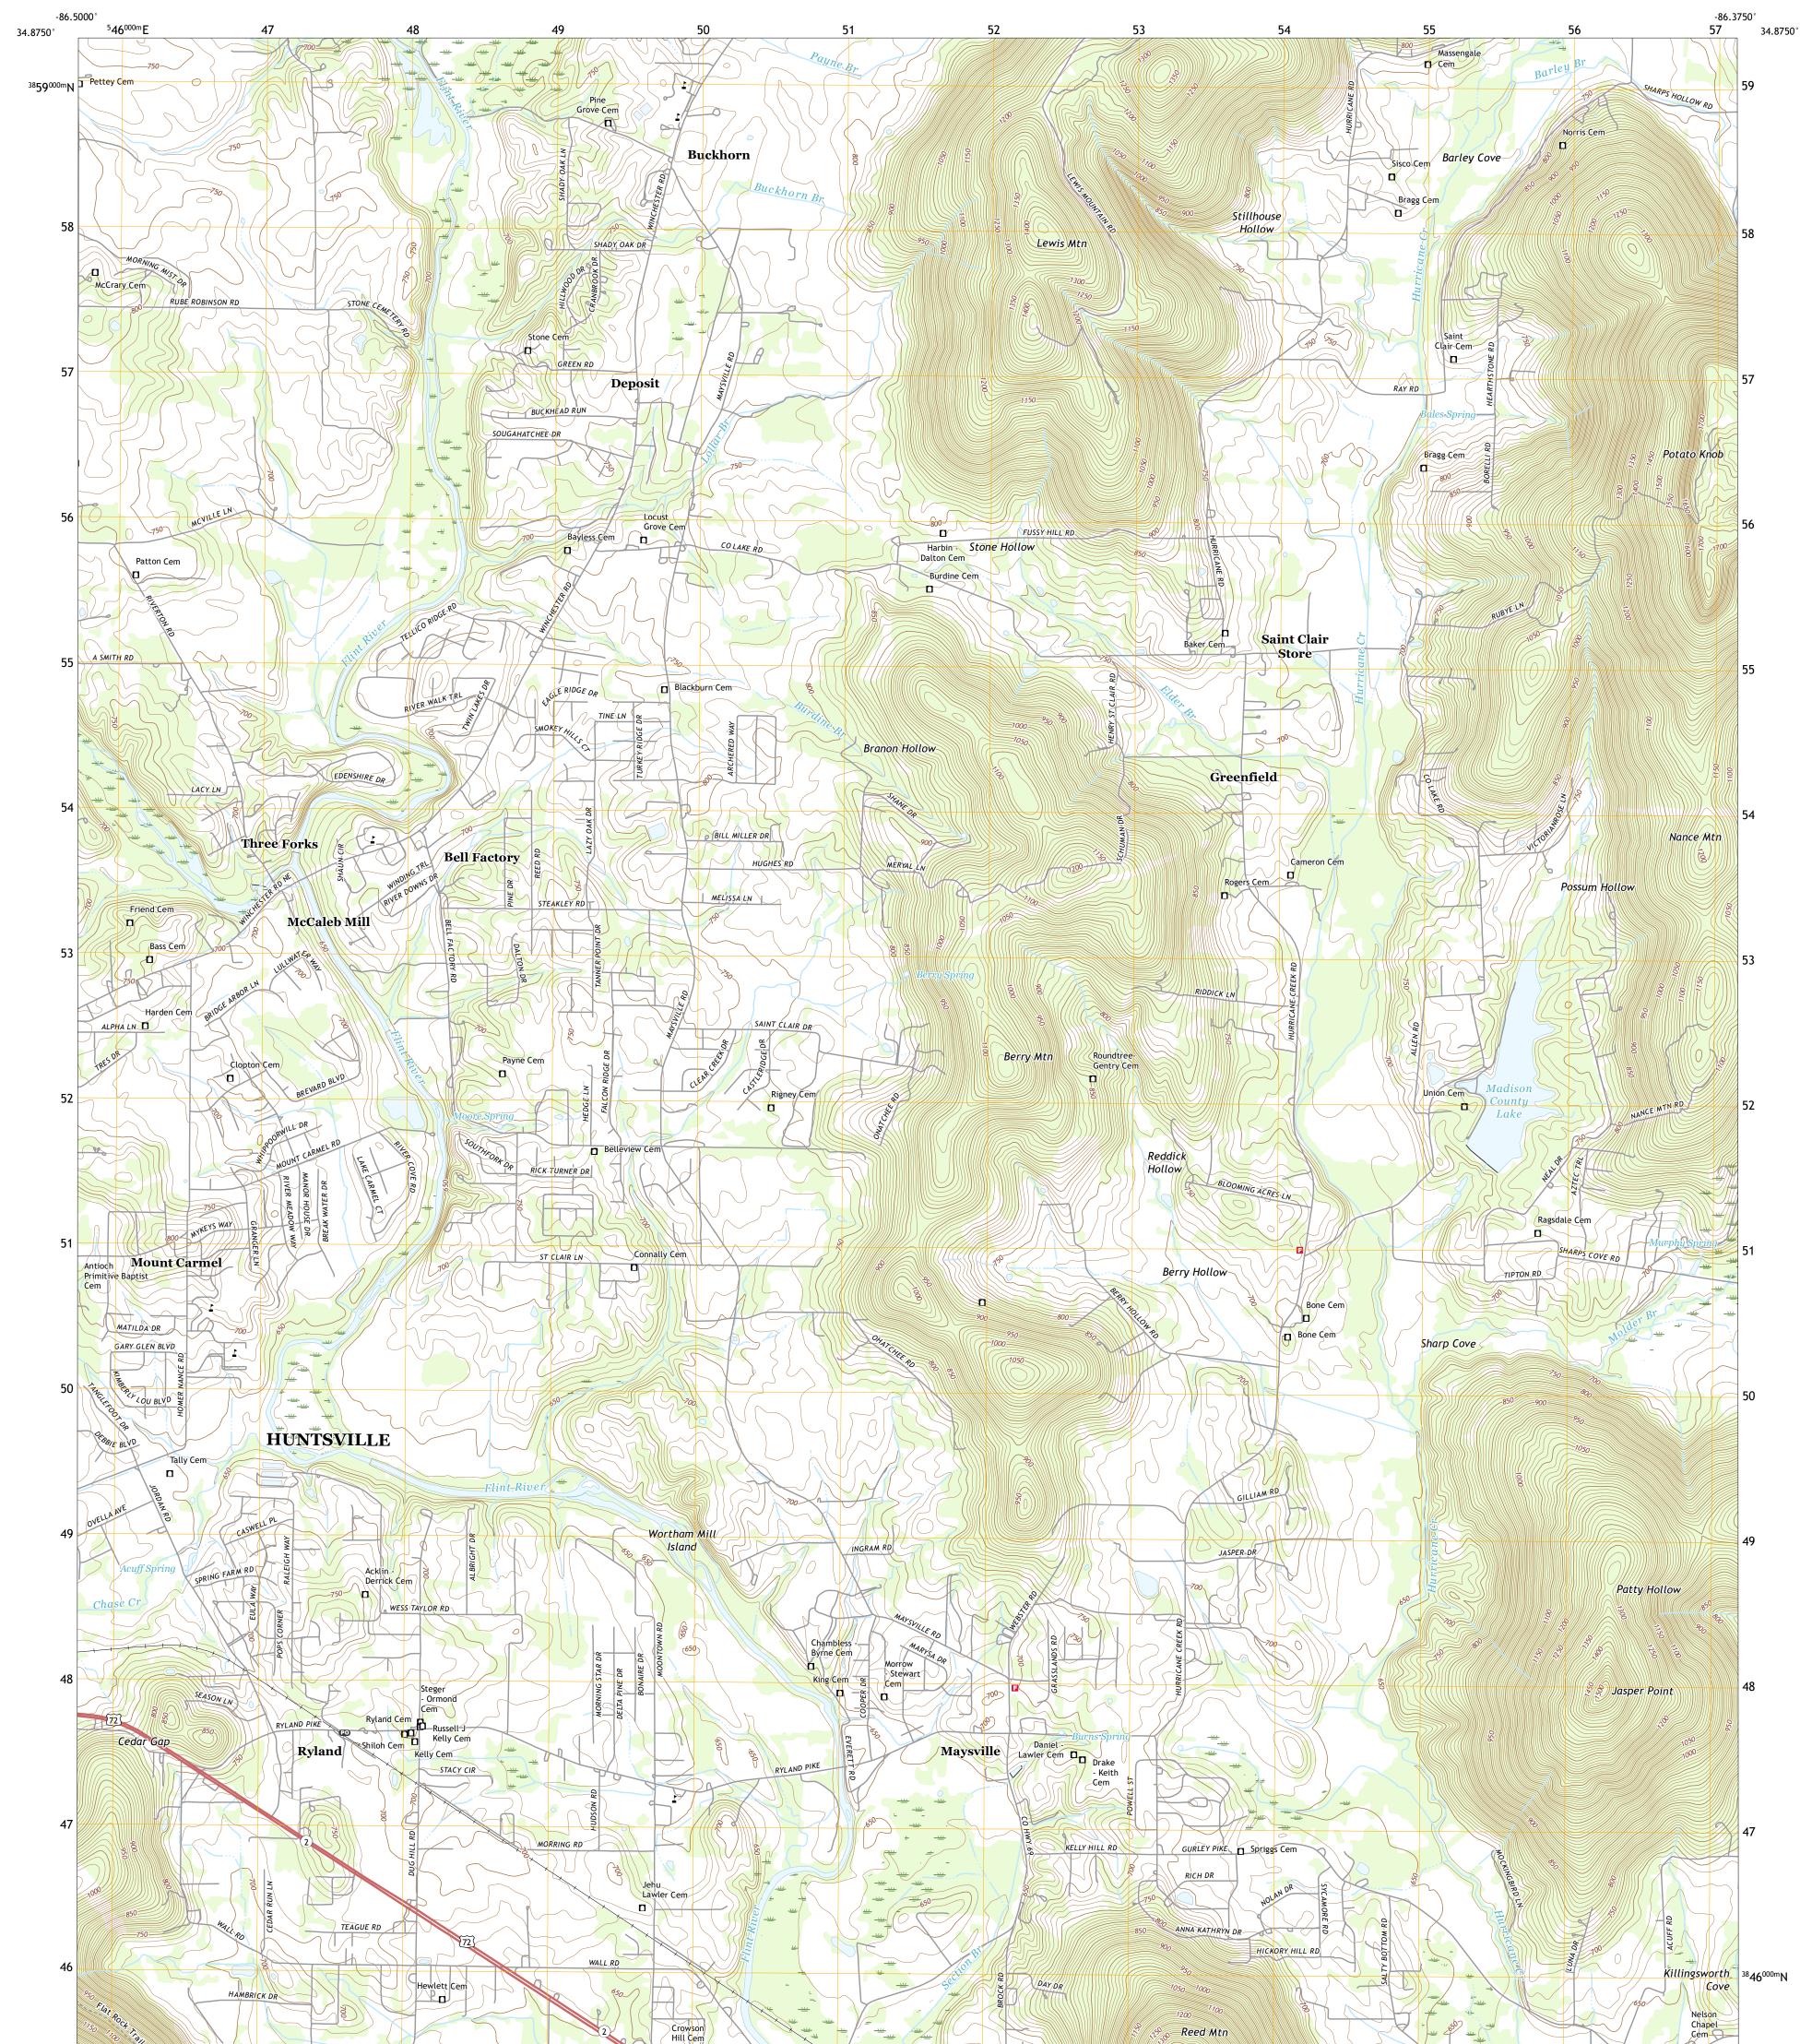

## U.S. DEPARTMENT OF THE INTERIOR U.S. GEOLOGICAL SURVEY

Produced by the United States Geological Survey North American Datum of 1983 (NAD83) World Geodetic System of 1984 (WGS84). Projection and 1 000-meter grid:Universal Transverse Mercator, Zone 165 This map is not a legal document. Boundaries may be generalized for this map scale. Private lands within government reservations may not be shown. Obtain permission before entering private lands.

Imagery......NAIP,September2019Roads......U.S.CensusBureau,2017Names.......GNIS, 1980 - 2020Hydrography.....National Hydrography Dataset,2003 - 2019Contours.....National Elevation Dataset,2004 - 2015Boundaries.....Multiple sources;see metadata file2018 - 2019Public Land Survey System.......BLM,2020Wetlands.....FWSNationalWetlandsInventory1981