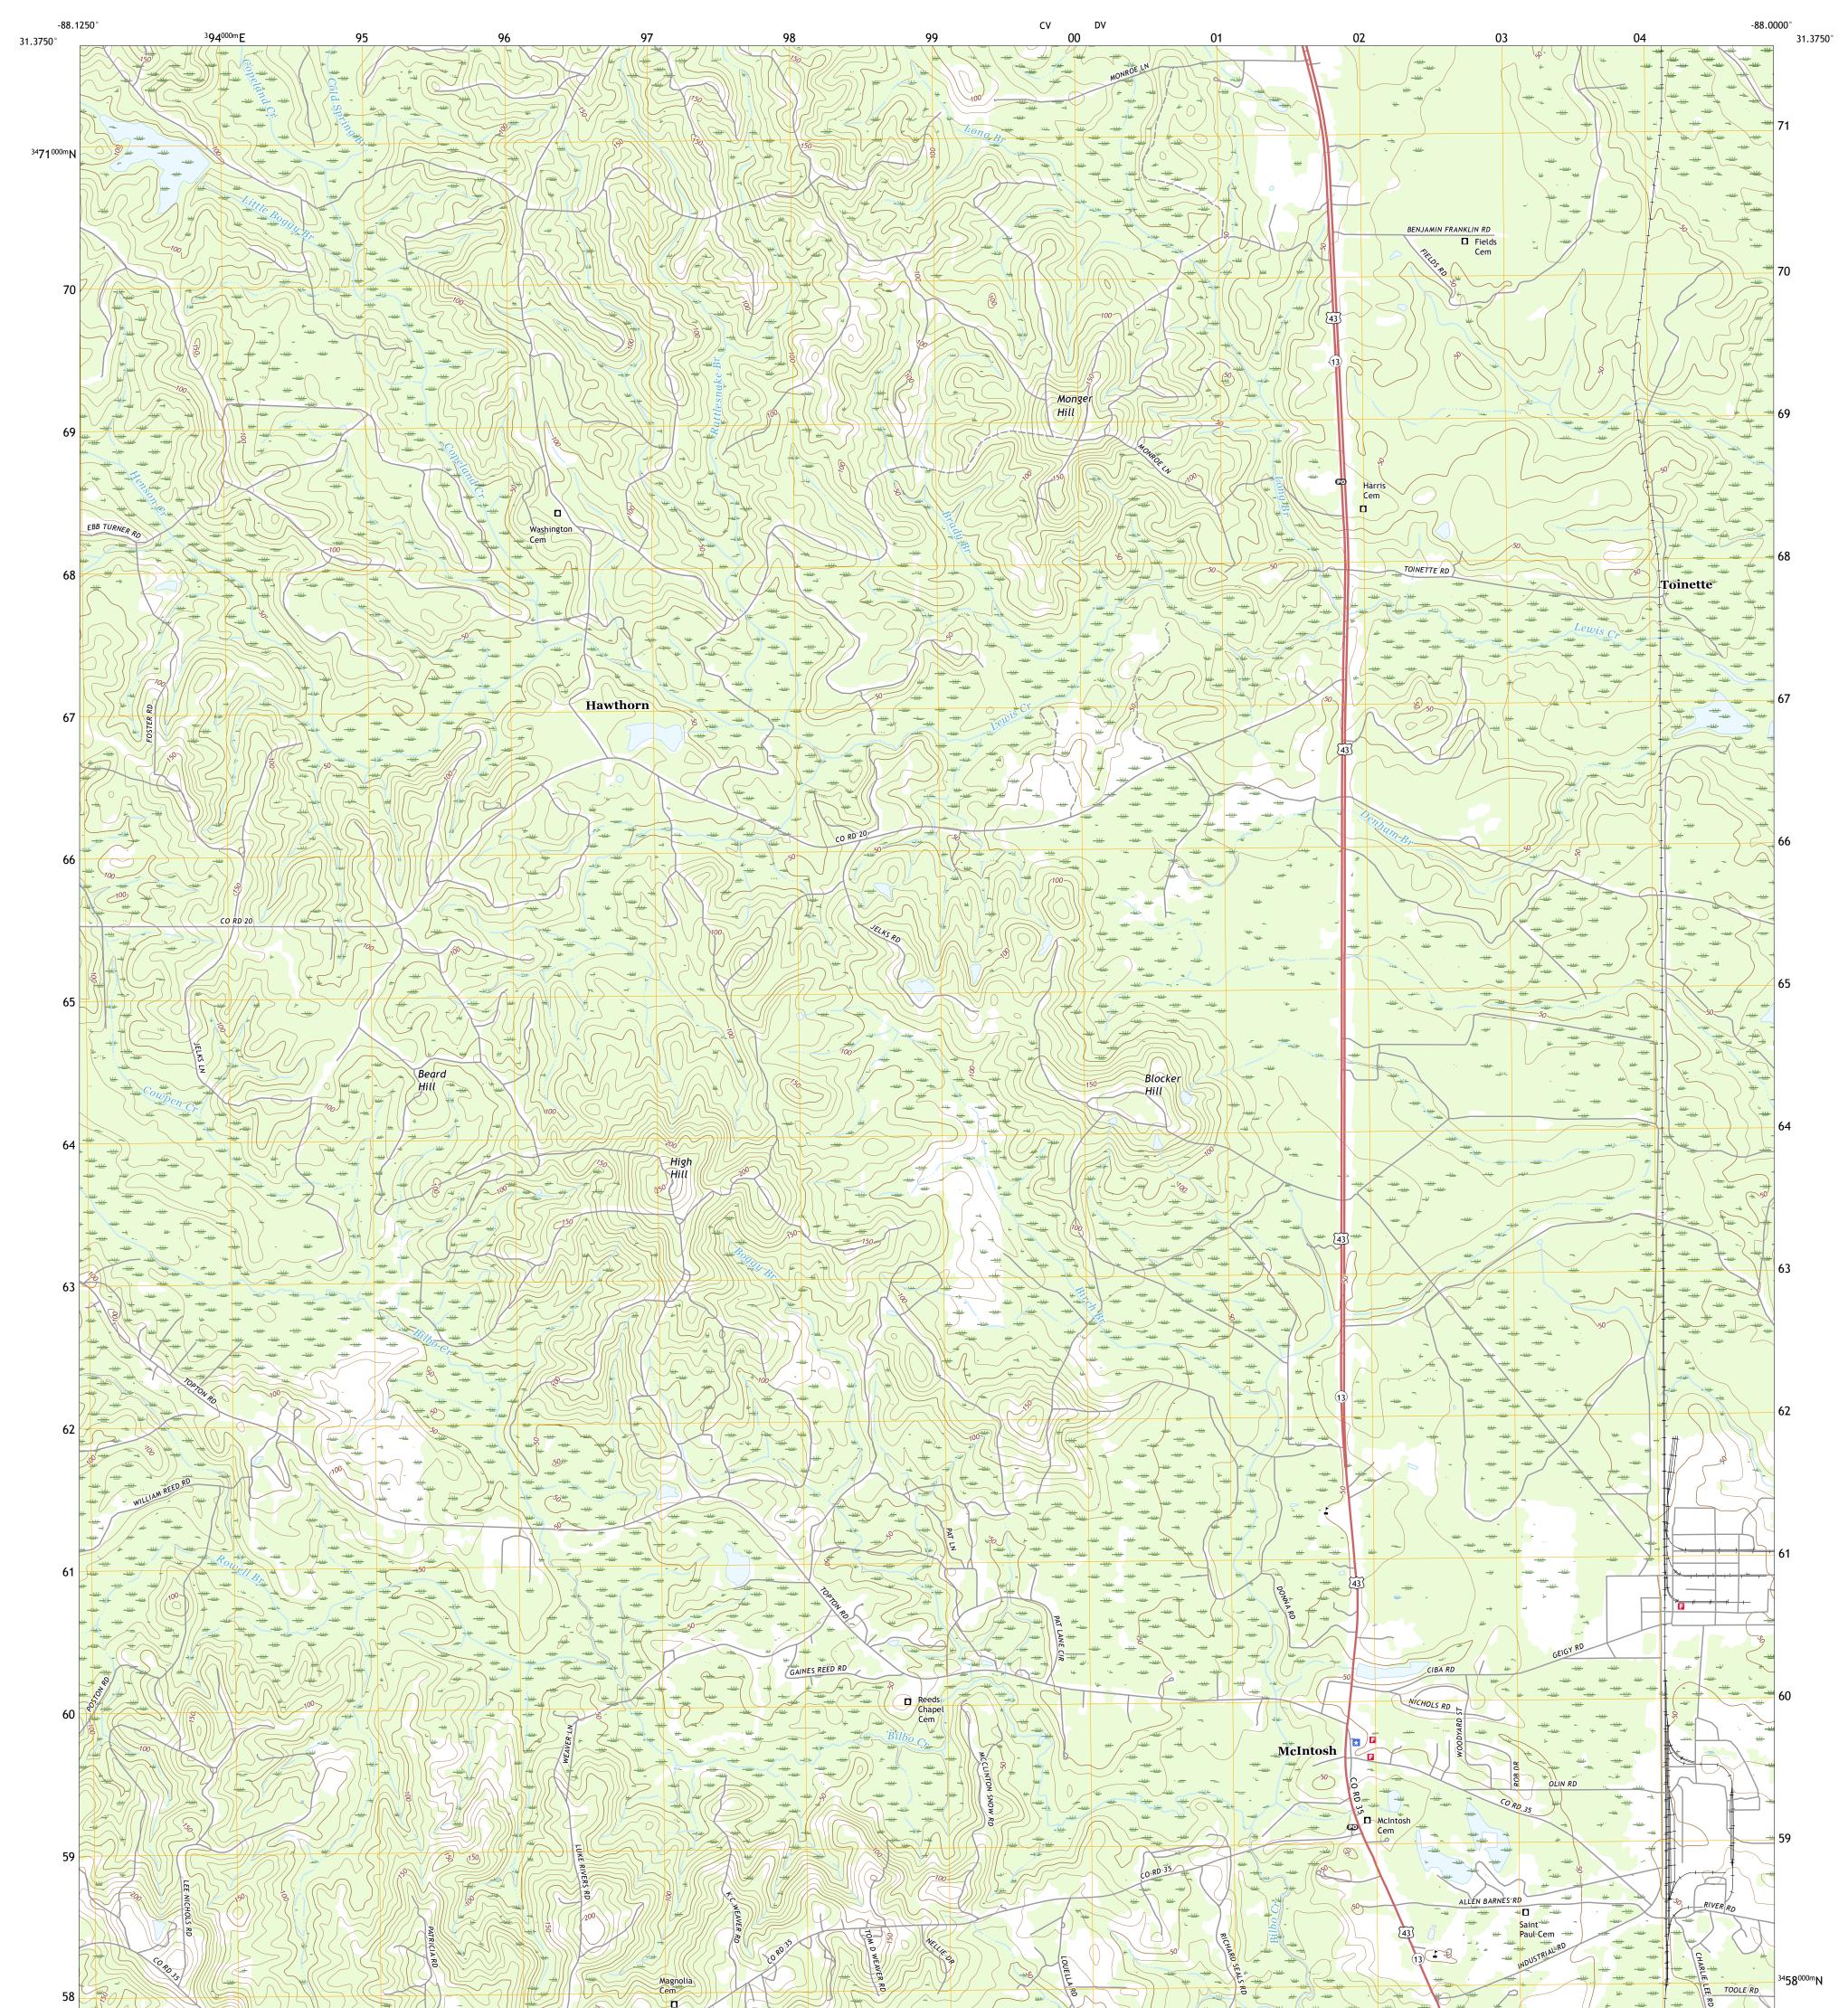

## U.S. DEPARTMENT OF THE INTERIOR U.S. GEOLOGICAL SURVEY

MCINTOSH QUADRANGLE ALABAMA - WASHINGTON COUNTY 7.5-MINUTE SERIES

Produced by the United States Geological Survey North American Datum of 1983 (NAD83) World Geodetic System of 1984 (WGS84). Projection and 1 000-meter grid:Universal Transverse Mercator, Zone 16R This map is not a legal document. Boundaries may be generalized for this map scale. Private lands within government reservations may not be shown. Obtain permission before entering private lands.

Imagery......NAIP, August 2015 - November 2015 Roads......NAIP, August 2015 - November 2015 Names......GNIS, 1980 - 2018 Hydrography......GNIS, 1980 - 2014 Contours.....National Hydrography Dataset, 2006 - 2014 Contours.....National Elevation Dataset, 1999 Boundaries.....Multiple sources; see metadata file 2014 - 2016 Public Land Survey System......BLM, 2015 Wetlands......BLM, 2015