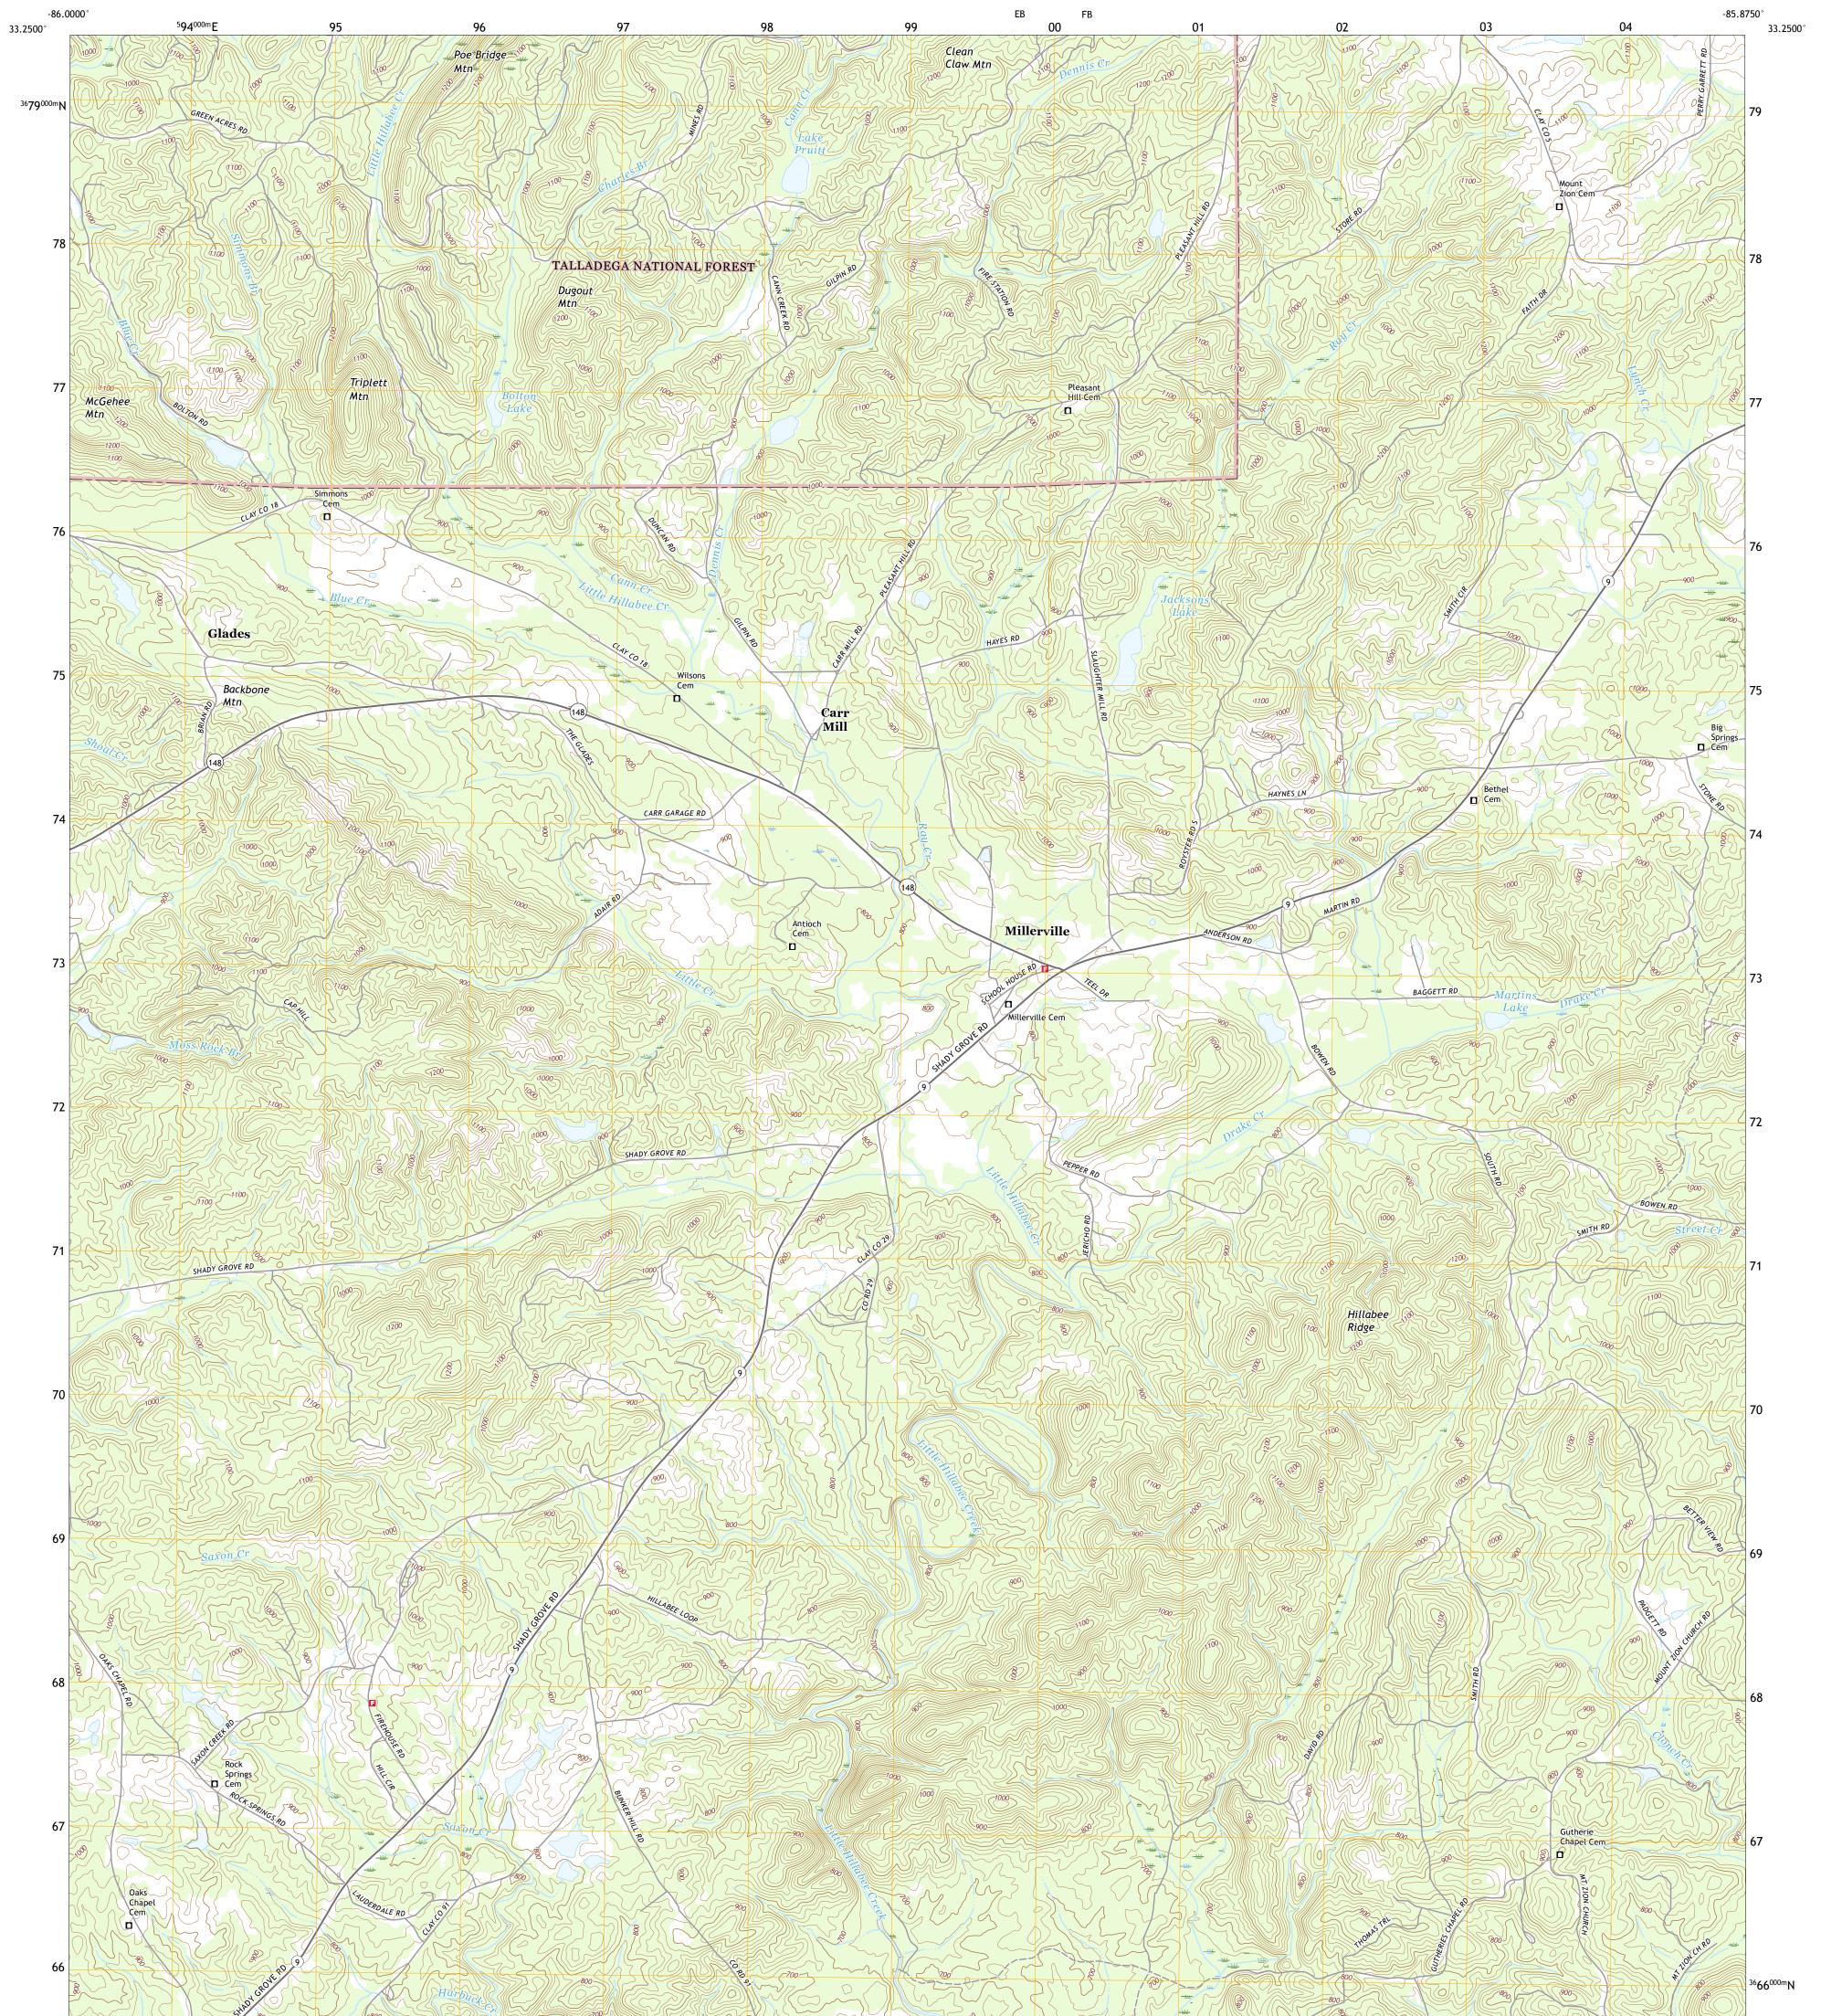

## U.S. DEPARTMENT OF THE INTERIOR U.S. GEOLOGICAL SURVEY

UTS STREET

MILLERVILLE QUADRANGLE ALABAMA - CLAY COUNTY 7.5-MINUTE SERIES

Produced by the United States Geological Survey North American Datum of 1983 (NAD83) World Geodetic System of 1984 (WGS84). Projection and 1 000-meter grid:Universal Transverse Mercator, Zone 16S This map is not a legal document. Boundaries may be generalized for this map scale. Private lands within government reservations may not be shown. Obtain permission before entering private lands.