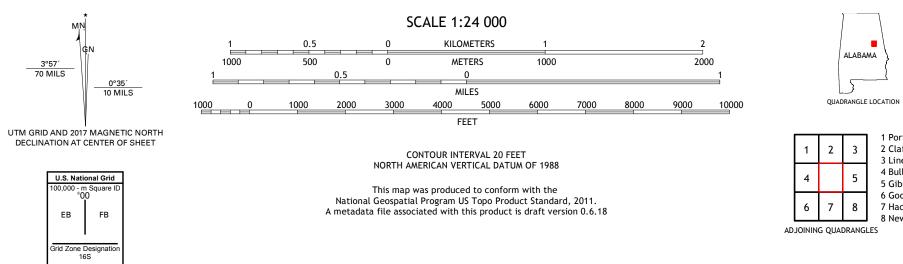

.....NAIP, June 2015 - November 2015 Imagery.... Roads.....

МŅ 

3°57′ 70 MILS

EB

GN

4 Bulls Gap

5 Gibsonville

6 Goodwater

8 New Site

7 Hackneyville