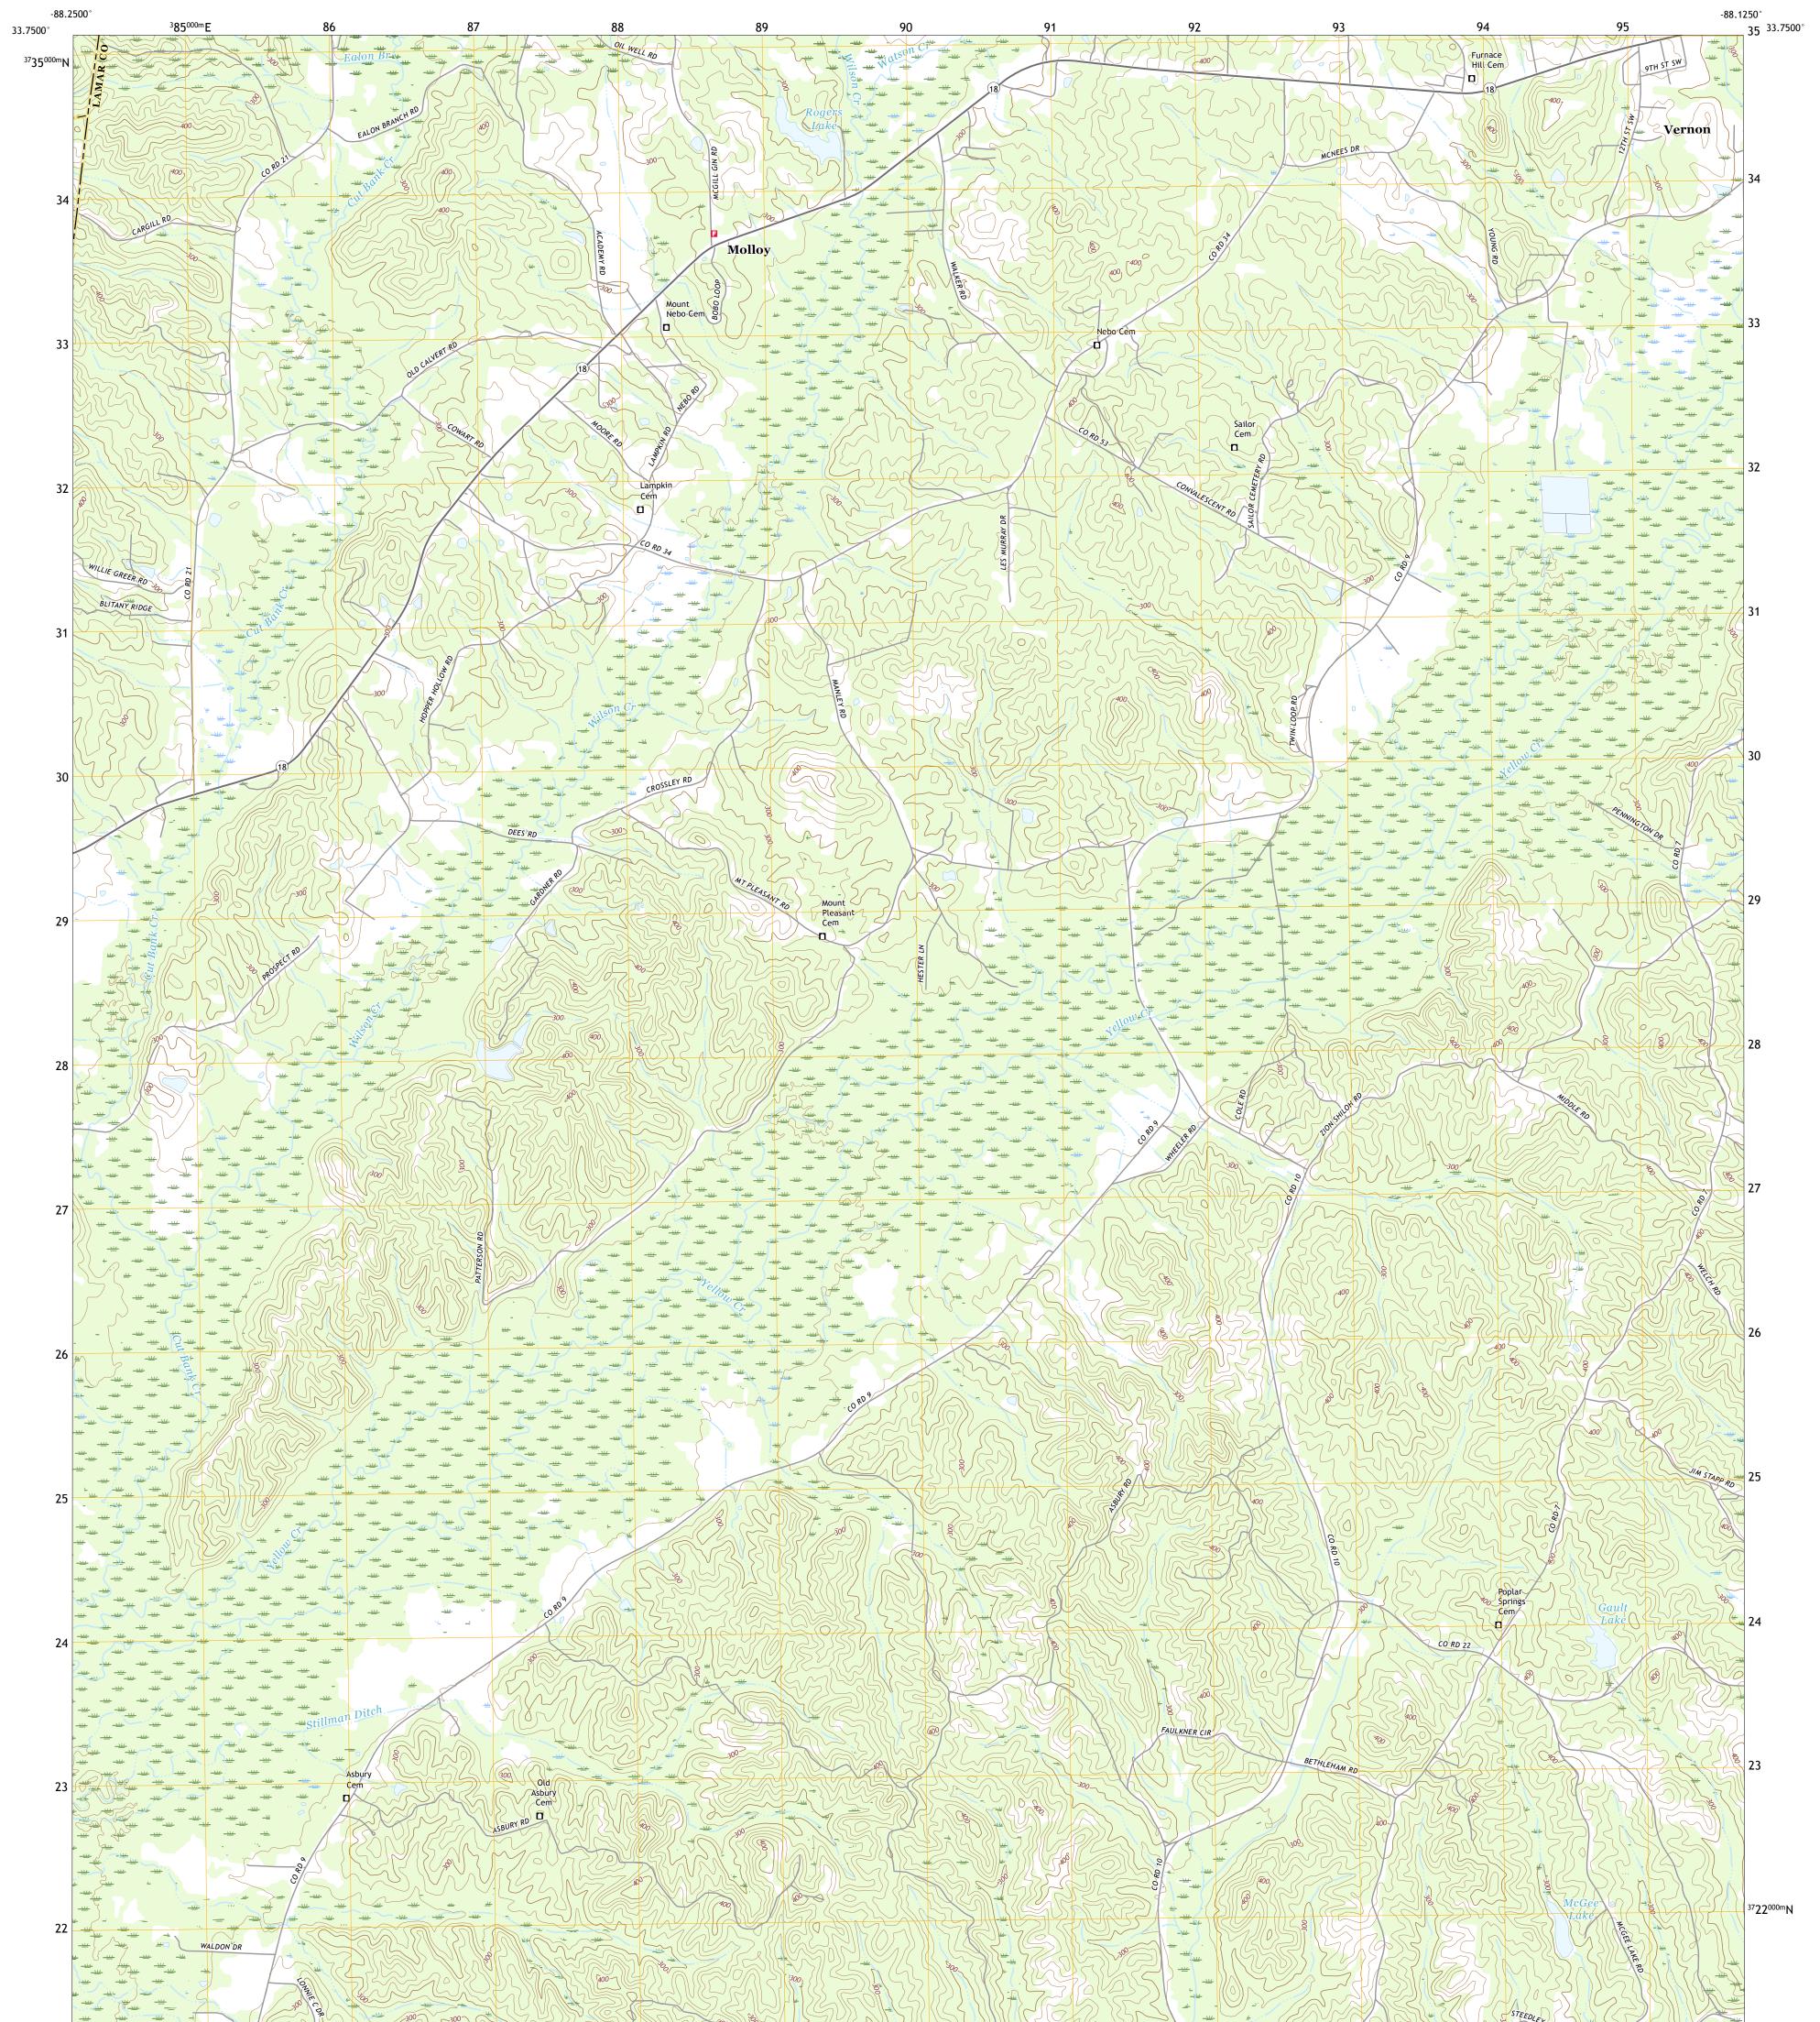

## U.S. DEPARTMENT OF THE INTERIOR U.S. GEOLOGICAL SURVEY

MILLPORT NW QUADRANGLE ALABAMA - MISSISSIPPI 7.5-MINUTE SERIES

Produced by the United States Geological Survey North American Datum of 1983 (NAD83) World Geodetic System of 1984 (WGS84). Projection and 1 000-meter grid:Universal Transverse Mercator, Zone 16S This map is not a legal document. Boundaries may be generalized for this map scale. Private lands within government reservations may not be shown. Obtain permission before entering private lands.

Imagery......NAIP, July 2015 - October 2016 Roads......U.S. Census Bureau, 2017 Names......GNIS, 1980 - 2016 Hydrography......GNIS, 1980 - 2017 Contours.....National Hydrography Dataset, 2006 - 2017 Contours.....National Elevation Dataset, 2007 - 2017 Boundaries......Multiple sources; see metadata file 2014 - 2016 Public Land Survey System.......BLM, 2015 - 2017 Wetlands.....FWS National Wetlands Inventory 1980 - 2004