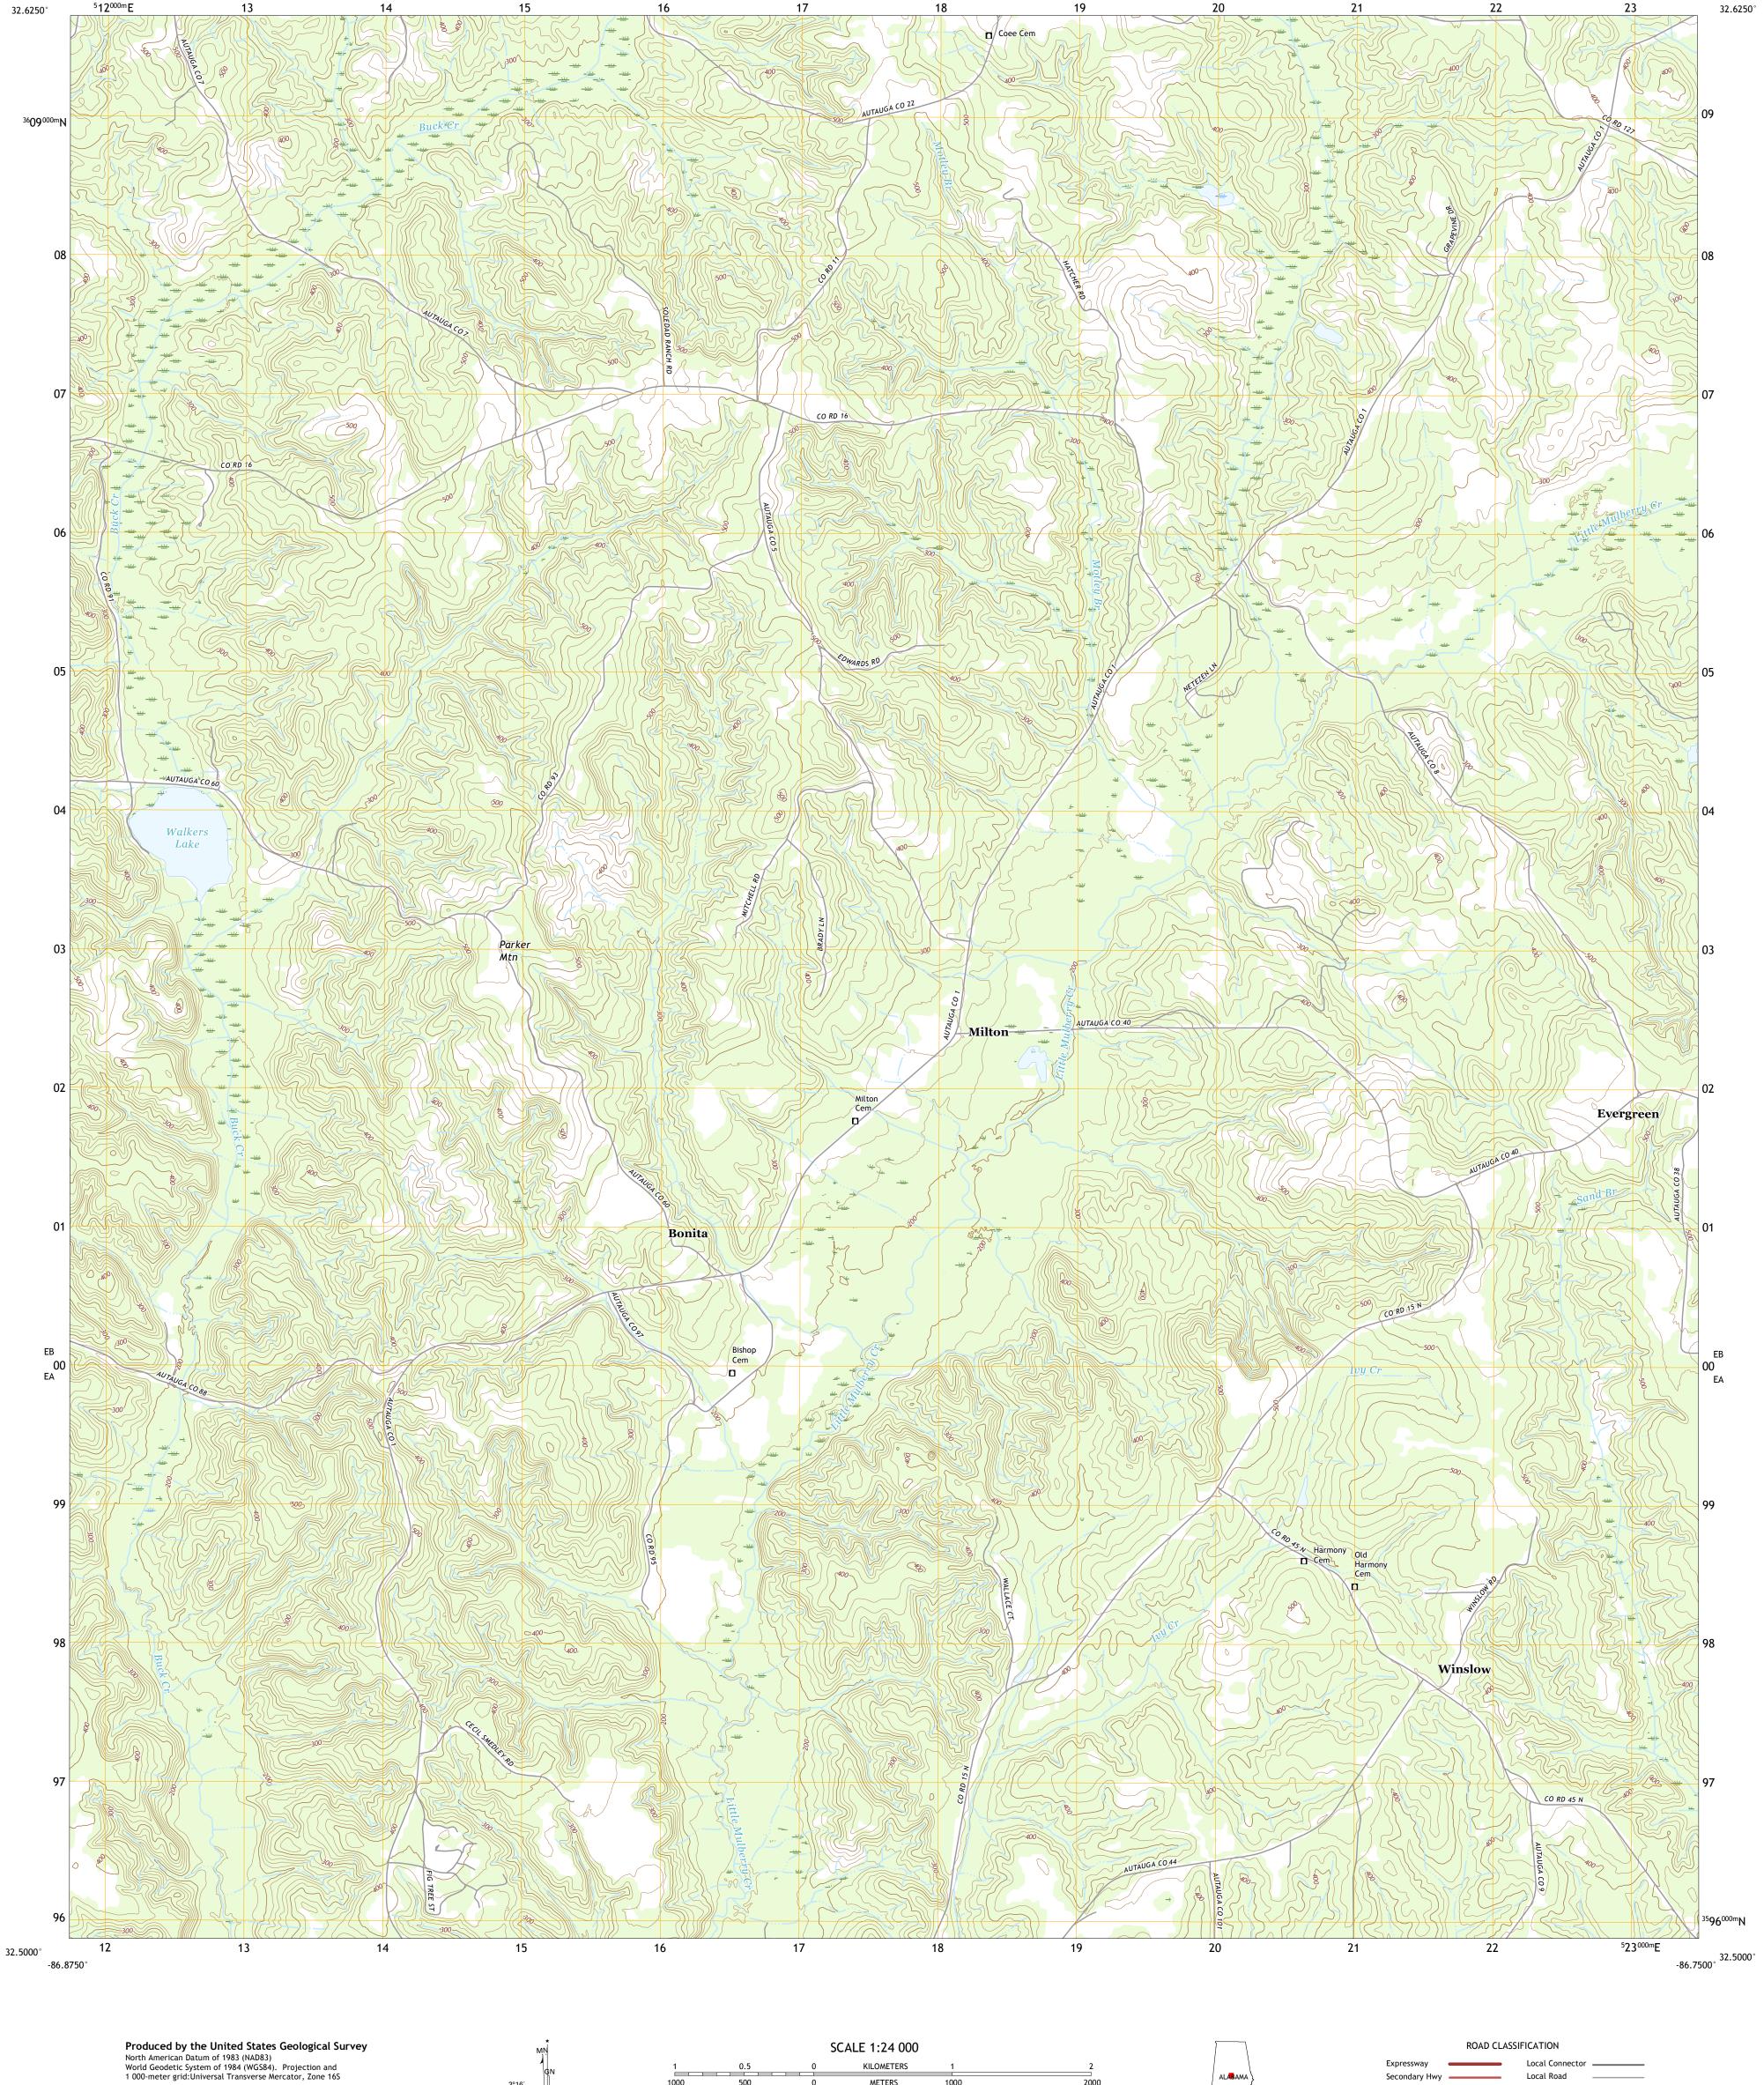

METERS

MILES

4000 5000

FEET

CONTOUR INTERVAL 20 FEET NORTH AMERICAN VERTICAL DATUM OF 1988

This map was produced to conform with the National Geospatial Program US Topo Product Standard, 2011. A metadata file associated with this product is draft version 0.6.18

\_\_\_\_0°6′ 2 MILS

UTM GRID AND 2017 MAGNETIC NORTH DECLINATION AT CENTER OF SHEET

U.S. National Grid 100,000 - m Square ID

EB

EA

Grid Zone Designation 16S

This map is not a legal document. Boundaries may be generalized for this map scale. Private lands within government reservations may not be shown. Obtain permission before

entering private lands.

Local Road

State Route

4WD

US Route

MILTON, AL

2018

Secondary Hwy -

QUADRANGLE LOCATION

ADJOINING QUADRANGLES

1 Plantersville 2 Pletcher 3 Billingsley

4 Jones 5 Vida

6 Burnsville 7 Durant Bend

8 Autaugaville

Interstate Route