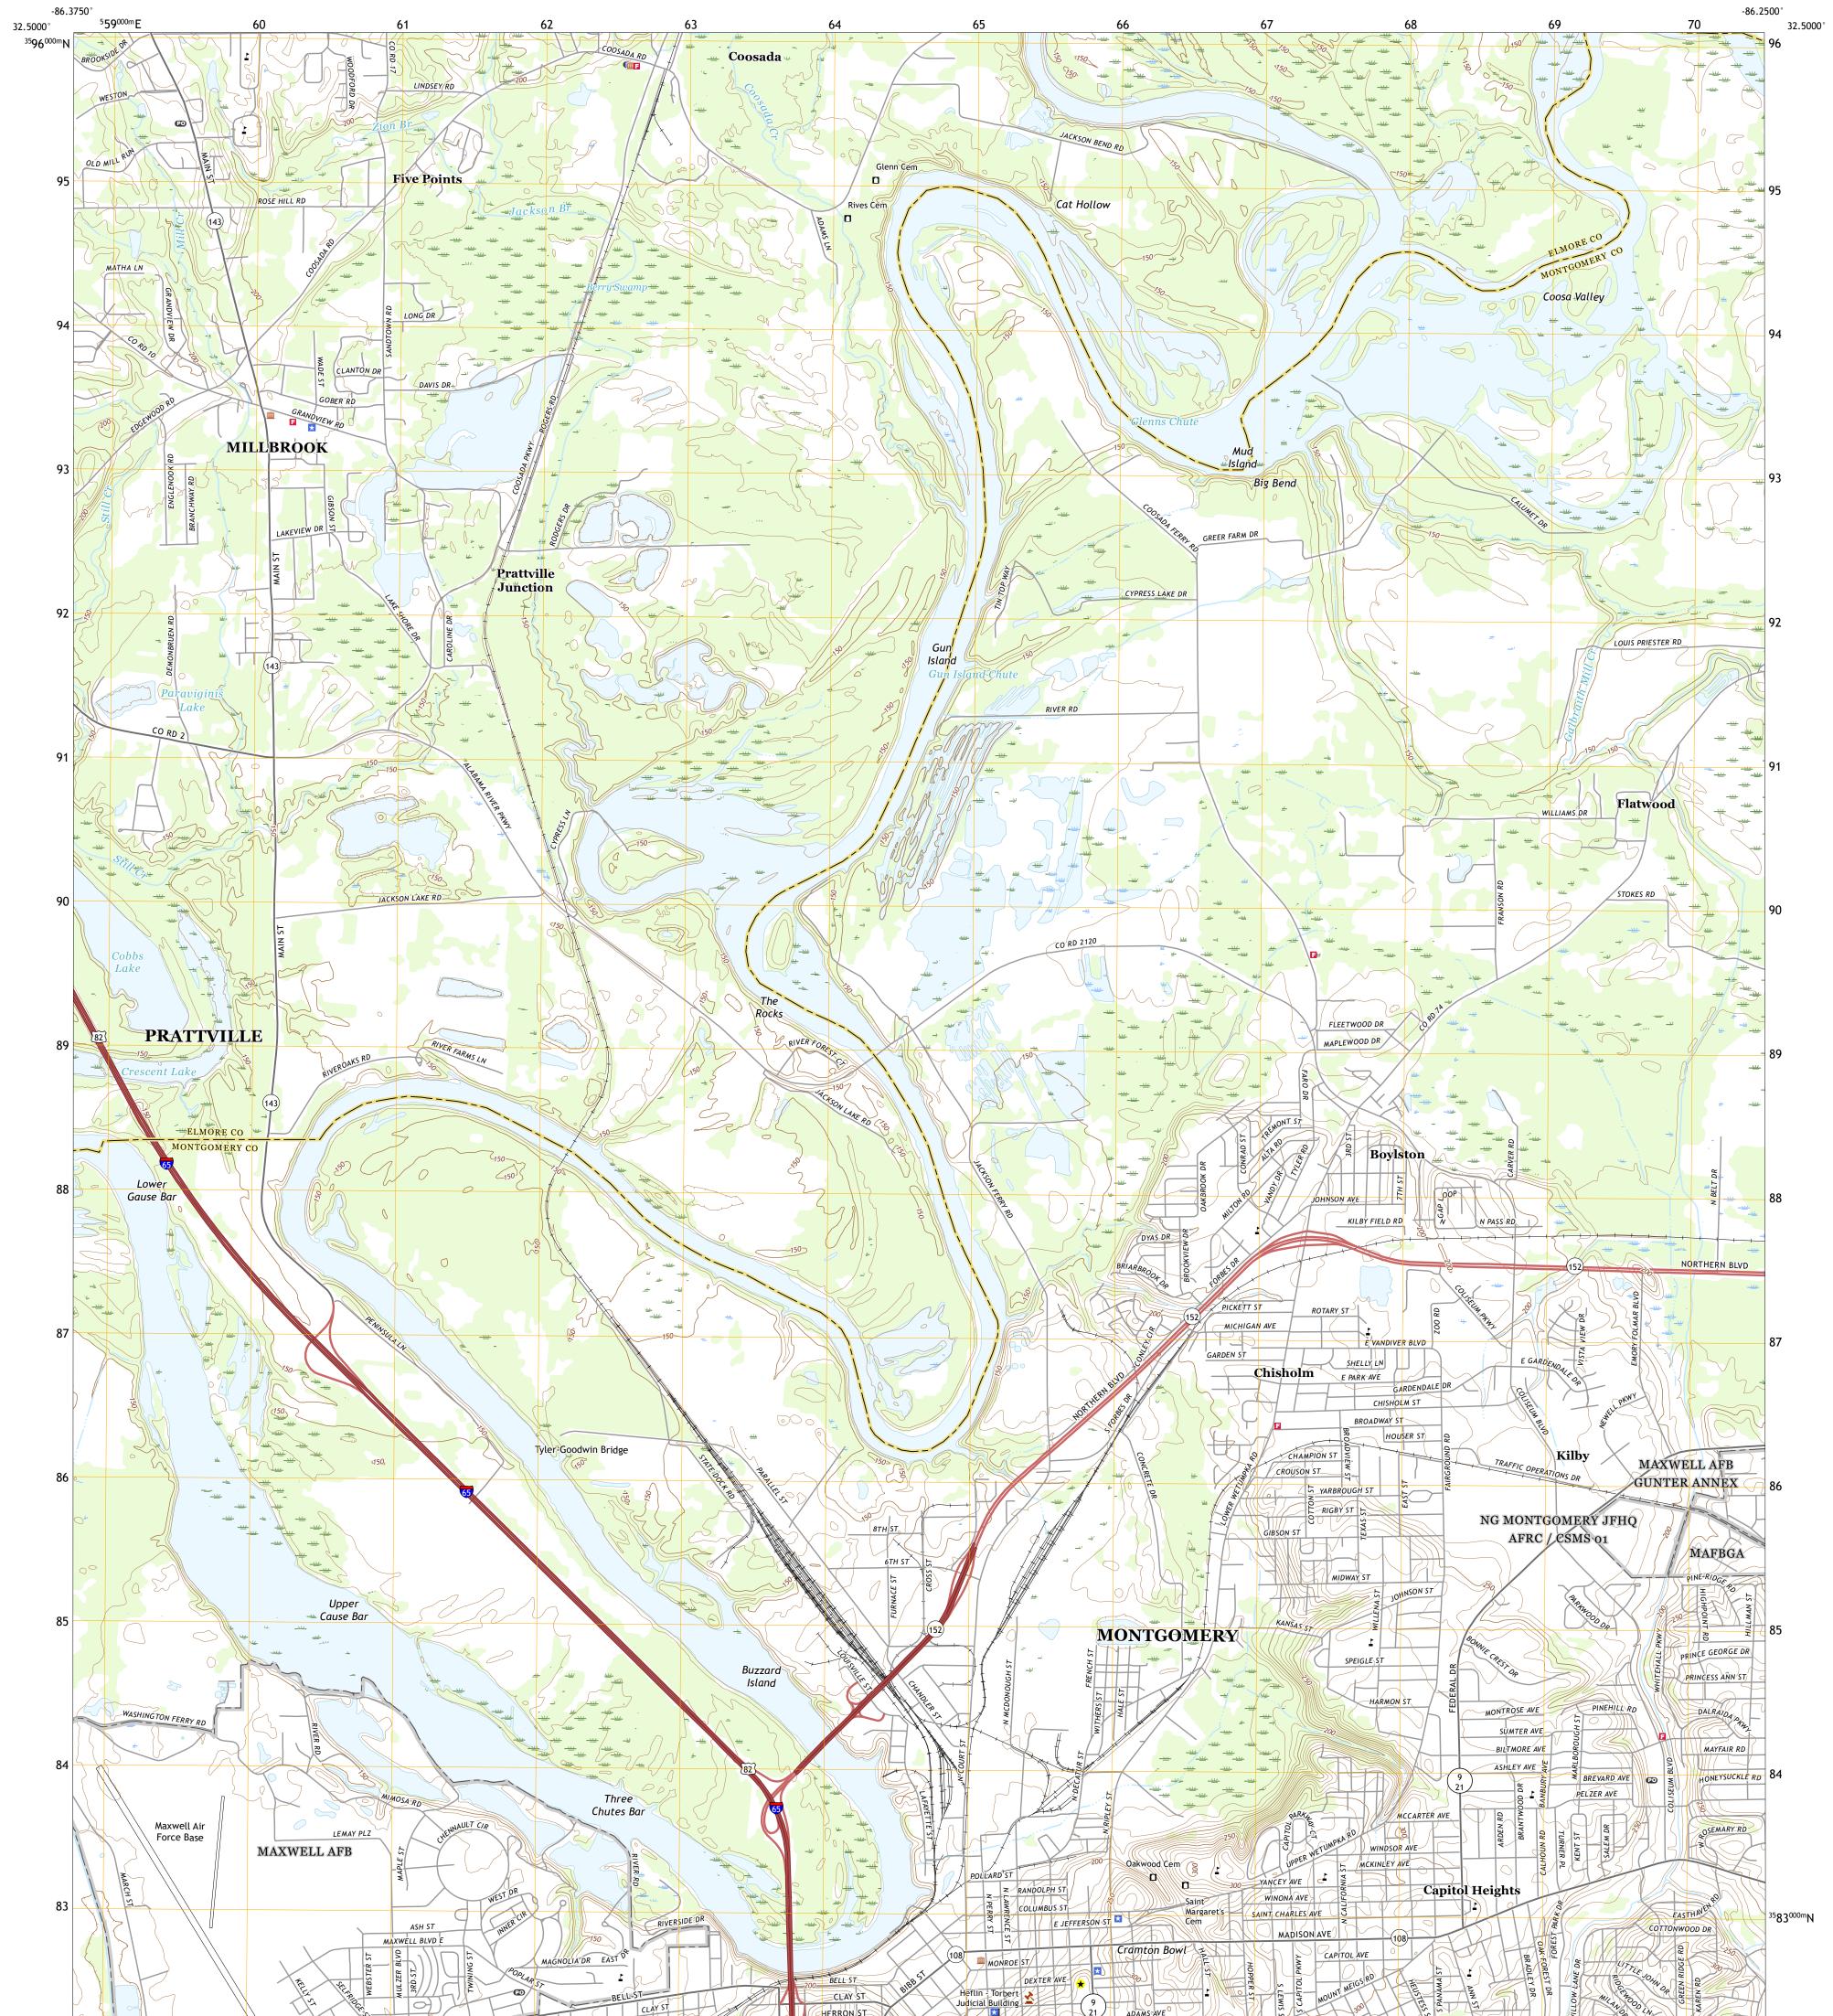

## U.S. DEPARTMENT OF THE INTERIOR U.S. GEOLOGICAL SURVEY

MONTGOMERY NORTH QUADRANGLE ALABAMA 7.5-MINUTE SERIES

Produced by the United States Geological Survey North American Datum of 1983 (NAD83) World Geodetic System of 1984 (WGS84). Projection and 1 000-meter grid:Universal Transverse Mercator, Zone 16S This map is not a legal document. Boundaries may be generalized for this map scale. Private lands within government reservations may not be shown. Obtain permission before entering private lands.

Imagery......NAIP,<br/>Roads......ORIS, 1980 - 2019Roads.......U.S.CensusBureau,<br/>Bureau,<br/>Contours......ORIS, 1980 - 2020Hydrography.....National Hydrography Dataset,<br/>Contours.....National Hydrography Dataset,<br/>2003 - 2018Contours......National Hydrography Dataset,<br/>2004 - 2020Boundaries......Multiple sources;<br/>Public Land Survey System......BLM,<br/>Pustional Wetlands Inventory 1981 - 1982