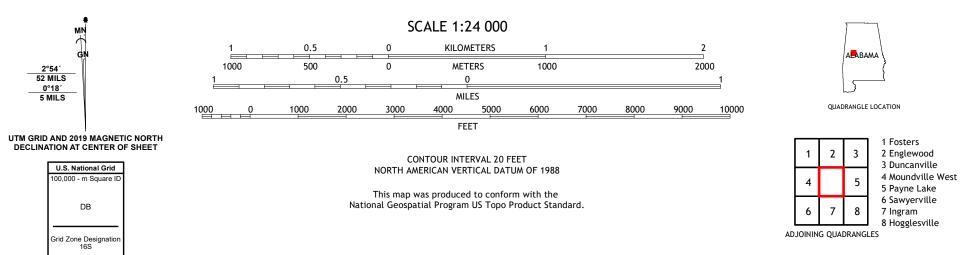

## U.S. DEPARTMENT OF THE INTERIOR U.S. GEOLOGICAL SURVEY

PORTST STRUCT

MOUNDVILLE EAST QUADRANGLE ALABAMA - HALE COUNTY 7.5-MINUTE SERIES

Produced by the United States Geological Survey North American Datum of 1983 (NAD83) World Geodetic System of 1984 (WGS84). Projection and 1 000-meter grid:Universal Transverse Mercator, Zone 16S This map is not a legal document. Boundaries may be generalized for this map scale. Private lands within government reservations may not be shown. Obtain permission before entering private lands.