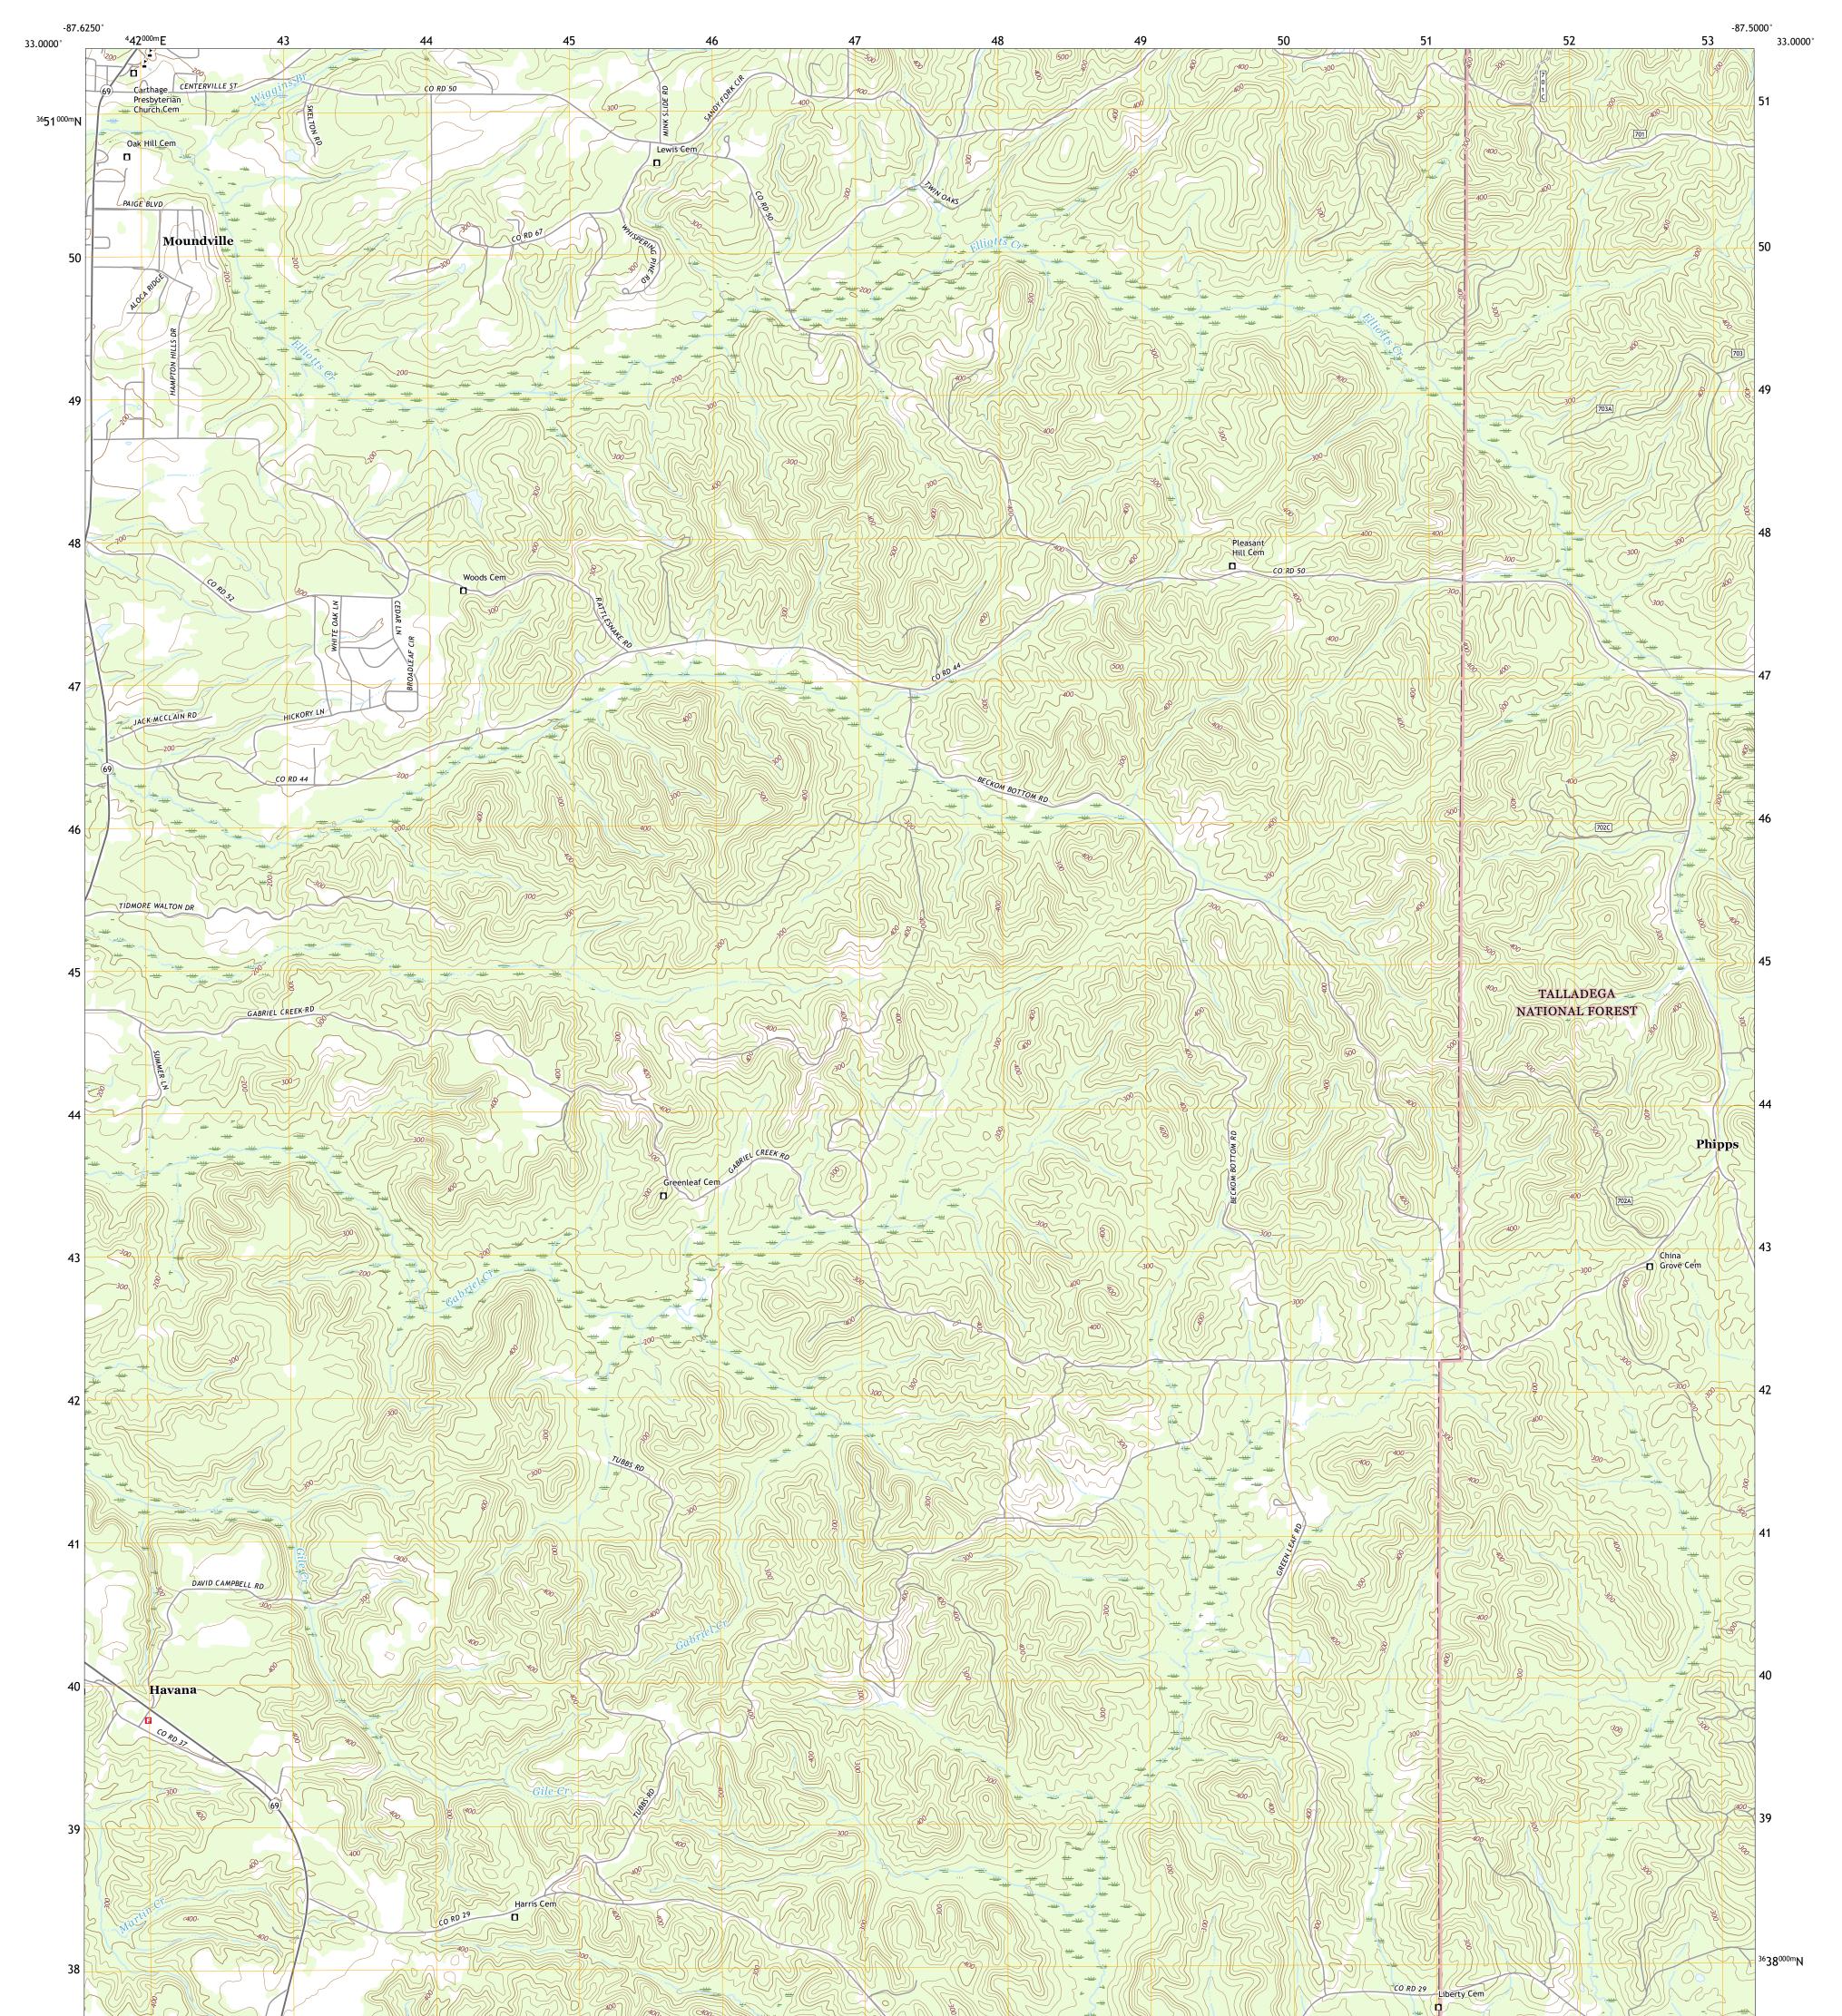

## U.S. DEPARTMENT OF THE INTERIOR U.S. GEOLOGICAL SURVEY

PORTST STRUCT

MOUNDVILLE EAST QUADRANGLE ALABAMA - HALE COUNTY 7.5-MINUTE SERIES

Produced by the United States Geological Survey North American Datum of 1983 (NAD83) World Geodetic System of 1984 (WGS84). Projection and 1 000-meter grid:Universal Transverse Mercator, Zone 16S This map is not a legal document. Boundaries may be generalized for this map scale. Private lands within government reservations may not be shown. Obtain permission before entering private lands.