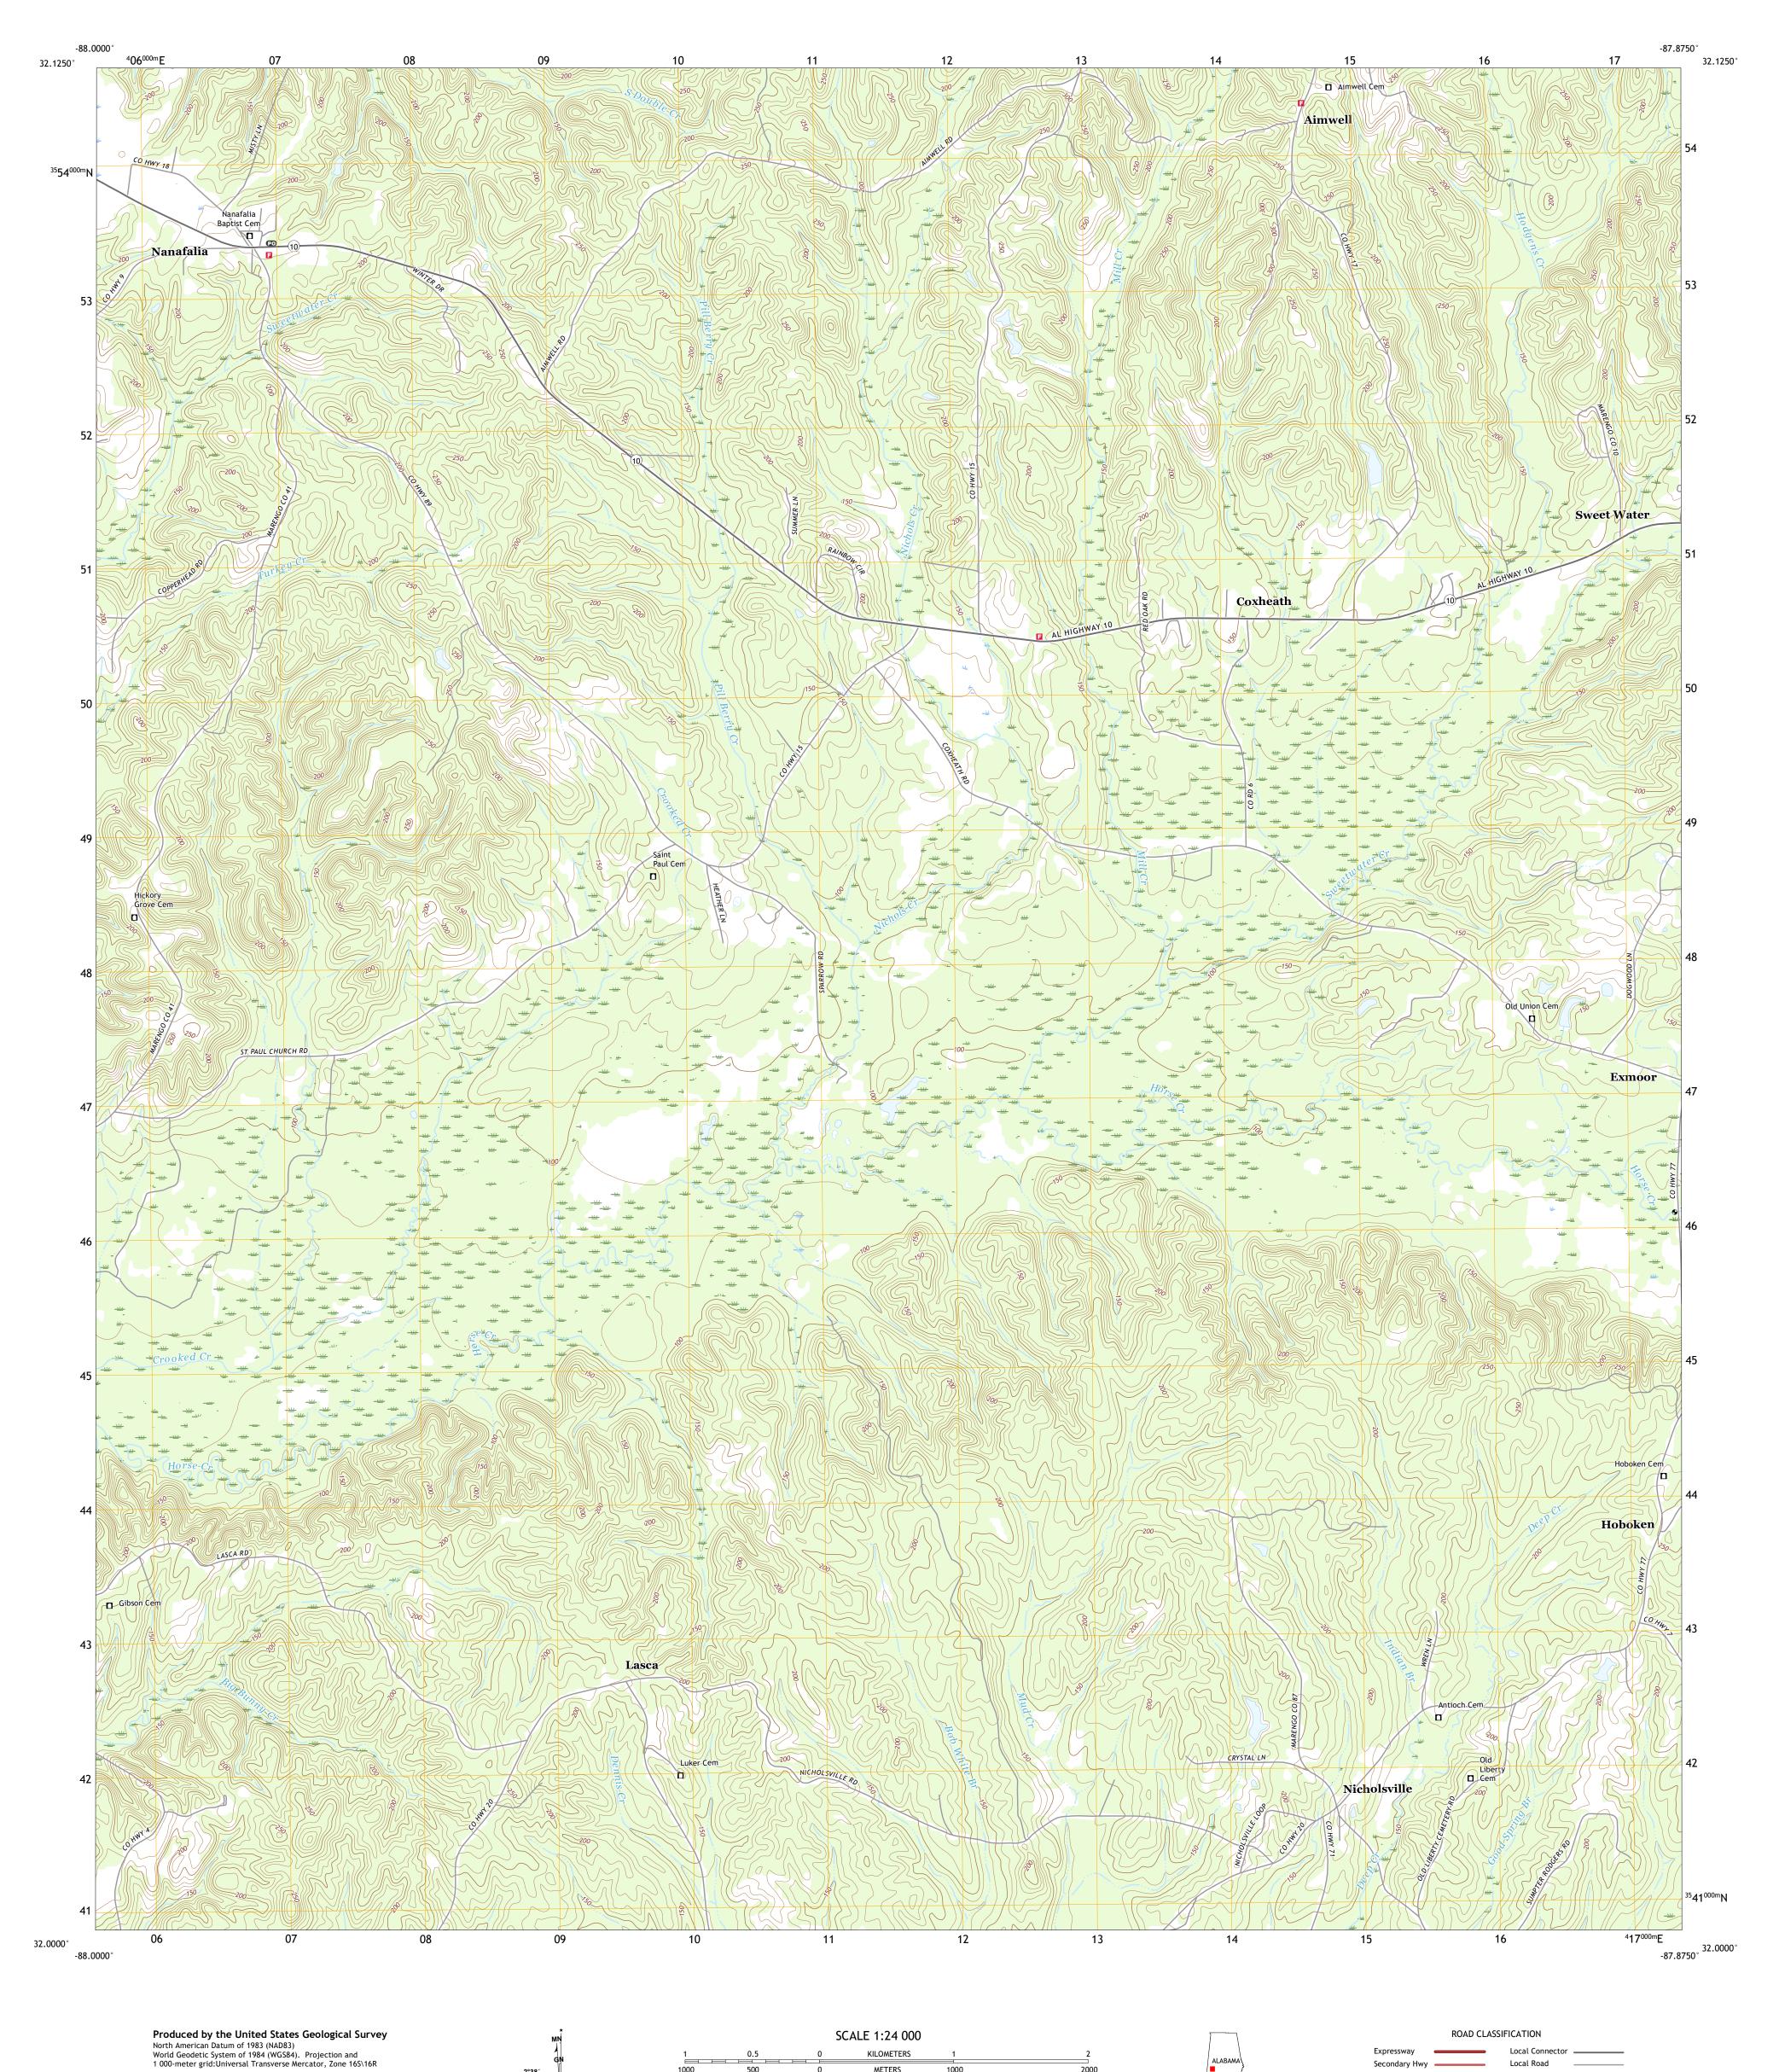

This map is not a legal document. Boundaries may be generalized for this map scale. Private lands within government reservations may not be shown. Obtain permission before

entering private lands.

0½° 9 MILS

UTM GRID AND 2019 MAGNETIC NORTH DECLINATION AT CENTER OF SHEET

DA

Grid Zone Designat

16S 16R 32°N

METERS

MILES

FEET

CONTOUR INTERVAL 10 FEET NORTH AMERICAN VERTICAL DATUM OF 1988

This map was produced to conform with the National Geospatial Program US Topo Product Standard, 2011. A metadata file associated with this product is draft version 0.6.18

Local Road

State Route

4WD

US Route

NANAFALIA, AL

2020

Secondary Hwy

QUADRANGLE LOCATION

ADJOINING QUADRANGLES

1 Pennington 2 Myrtlewood South 3 Miller

4 Putnam
5 Sweet Water
6 Woods Bluff
7 Morvin

8 Bashi

Interstate Route