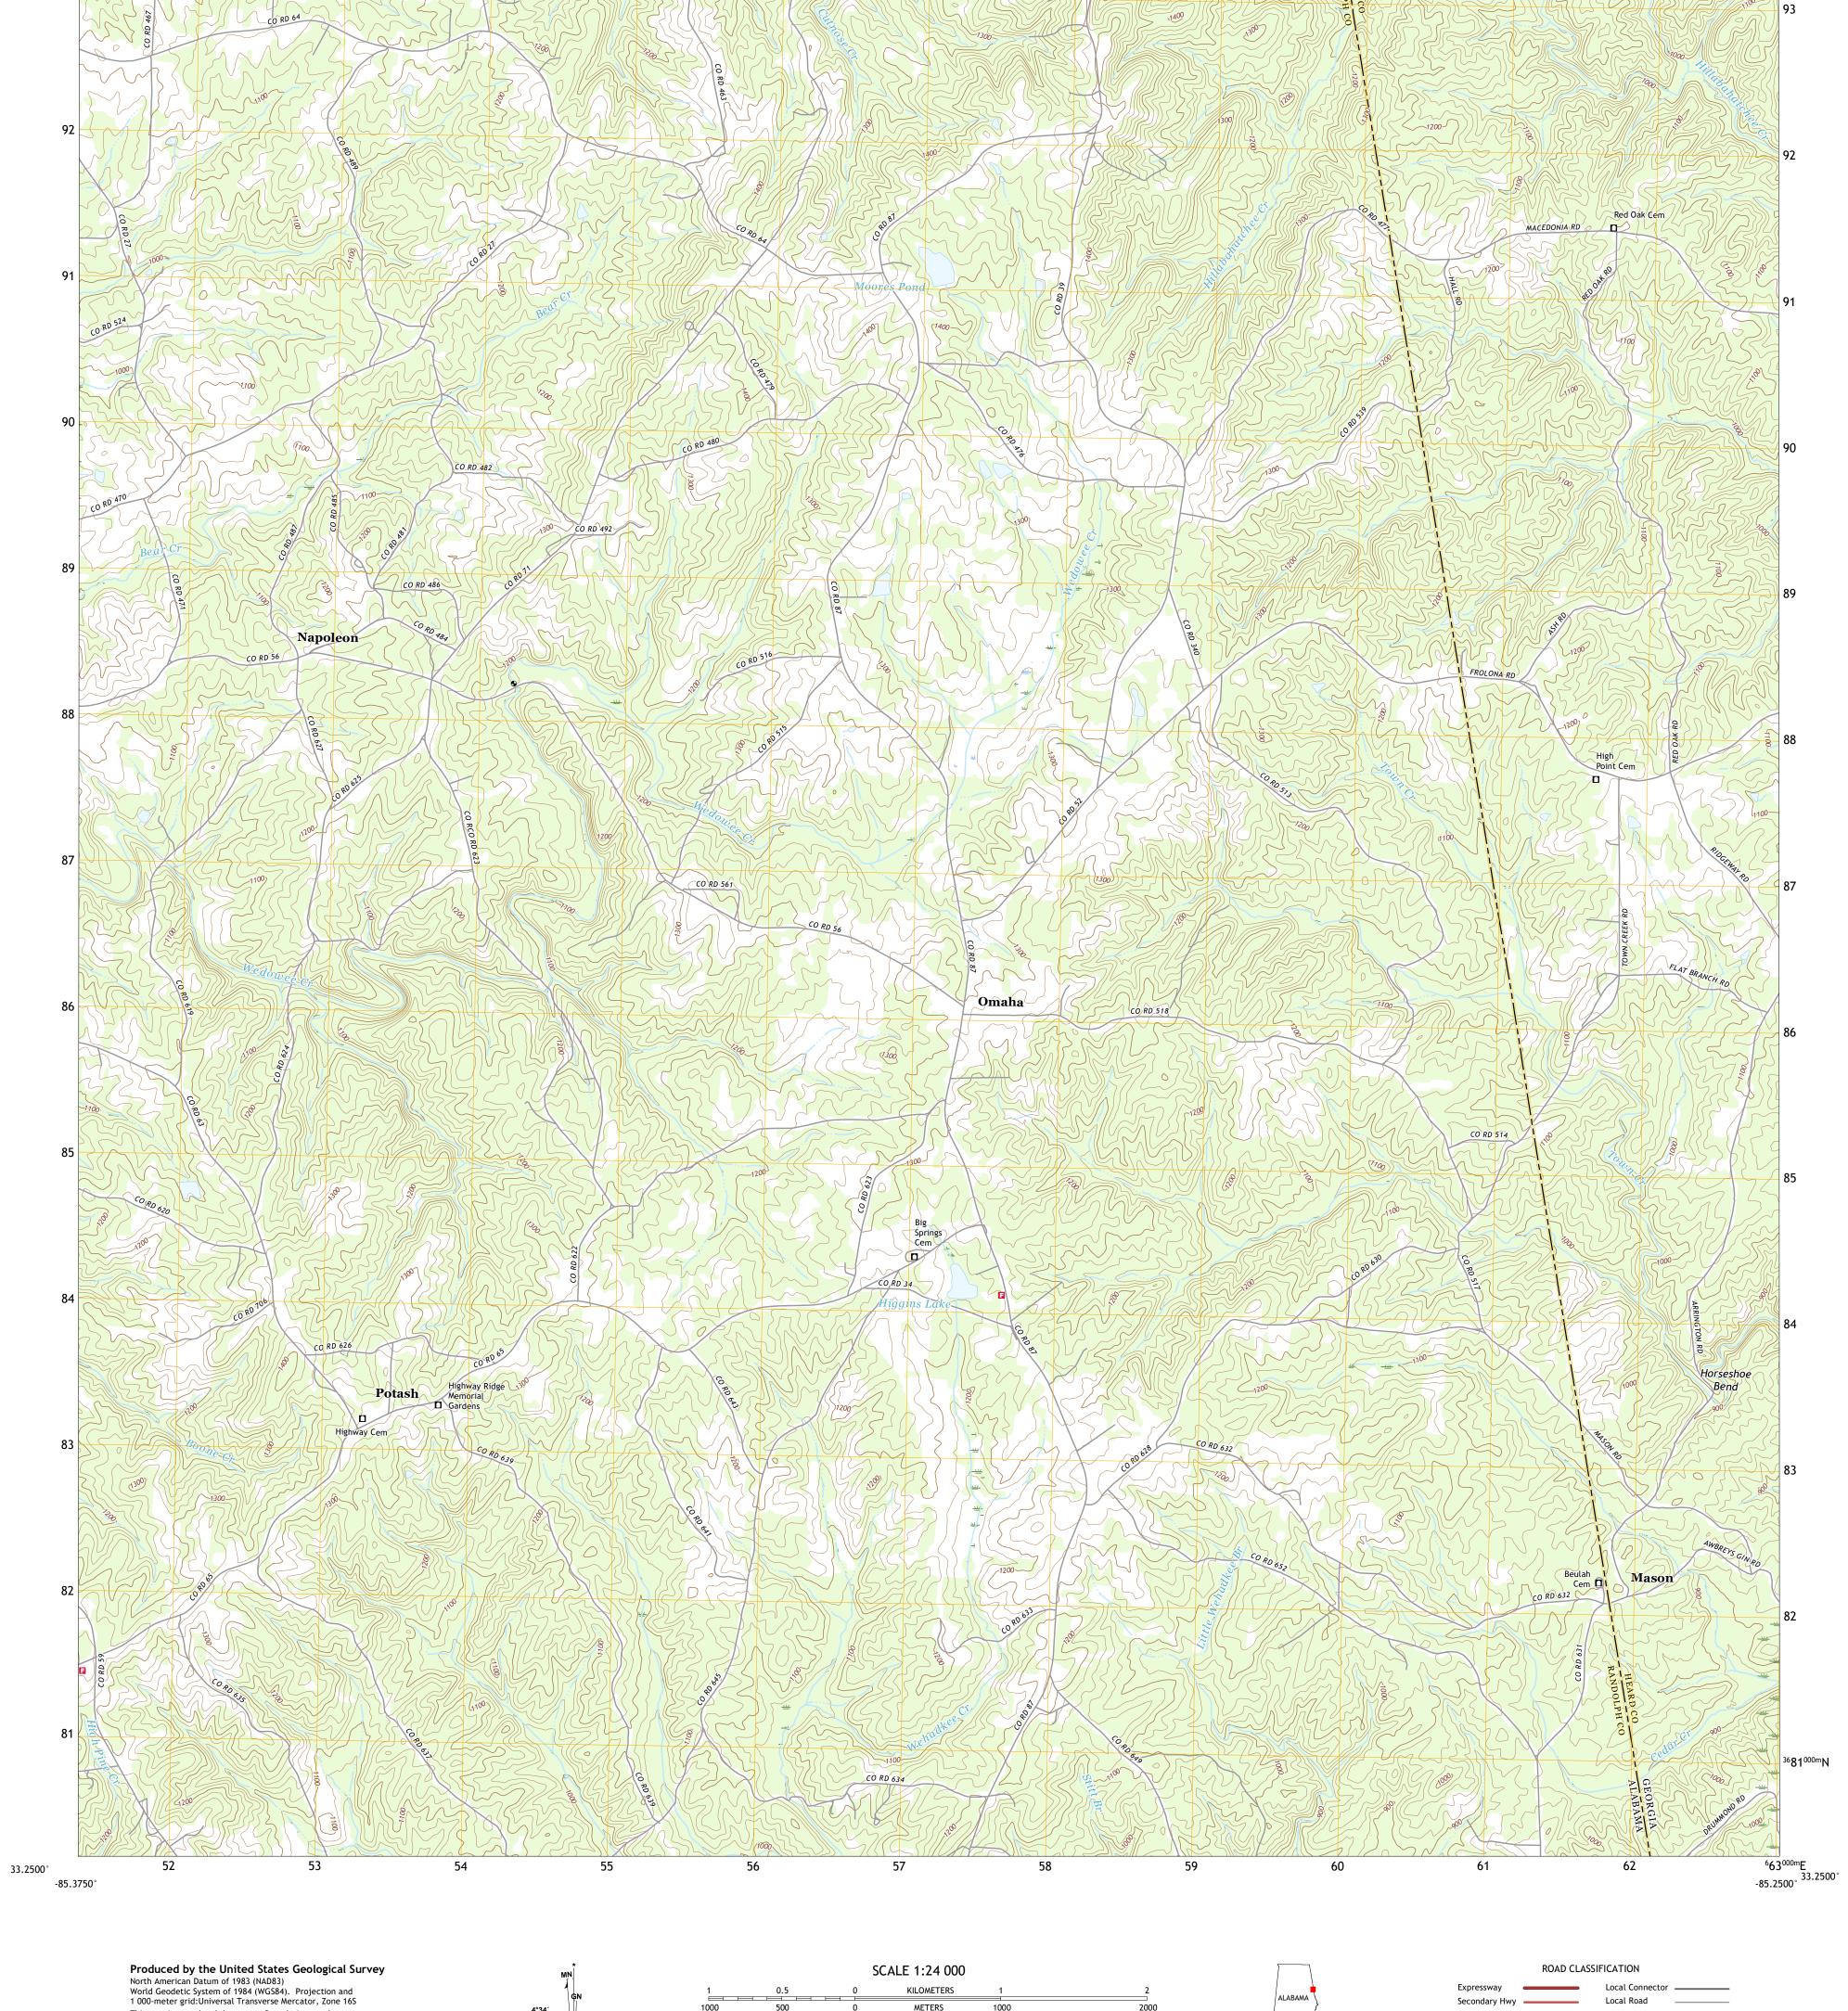

33.3750°

This map is not a legal document. Boundaries may be generalized for this map scale. Private lands within government reservations may not be shown. Obtain permission before

National

Wetlands

entering private lands.

Imagery.... Roads..... Names.....

METERS

MILES

4000 5000

FEET

CONTOUR INTERVAL 20 FEET NORTH AMERICAN VERTICAL DATUM OF 1988

This map was produced to conform with the National Geospatial Program US Topo Product Standard, 2011. A metadata file associated with this product is draft version 0.6.18

0°56′ 17 MILS

UTM GRID AND 2019 MAGNETIC NORTH DECLINATION AT CENTER OF SHEET

FB

Grid Zone Designation

4WD

State Route

US Route

NAPOLEON, AL, GA

2020

Interstate Route

QUADRANGLE LOCATION

ADJOINING QUADRANGLES

2 Graham

3 Roopville 4 Wedowee 5 Frolona

6 Roanoke West 7 Roanoke East 8 Glenn