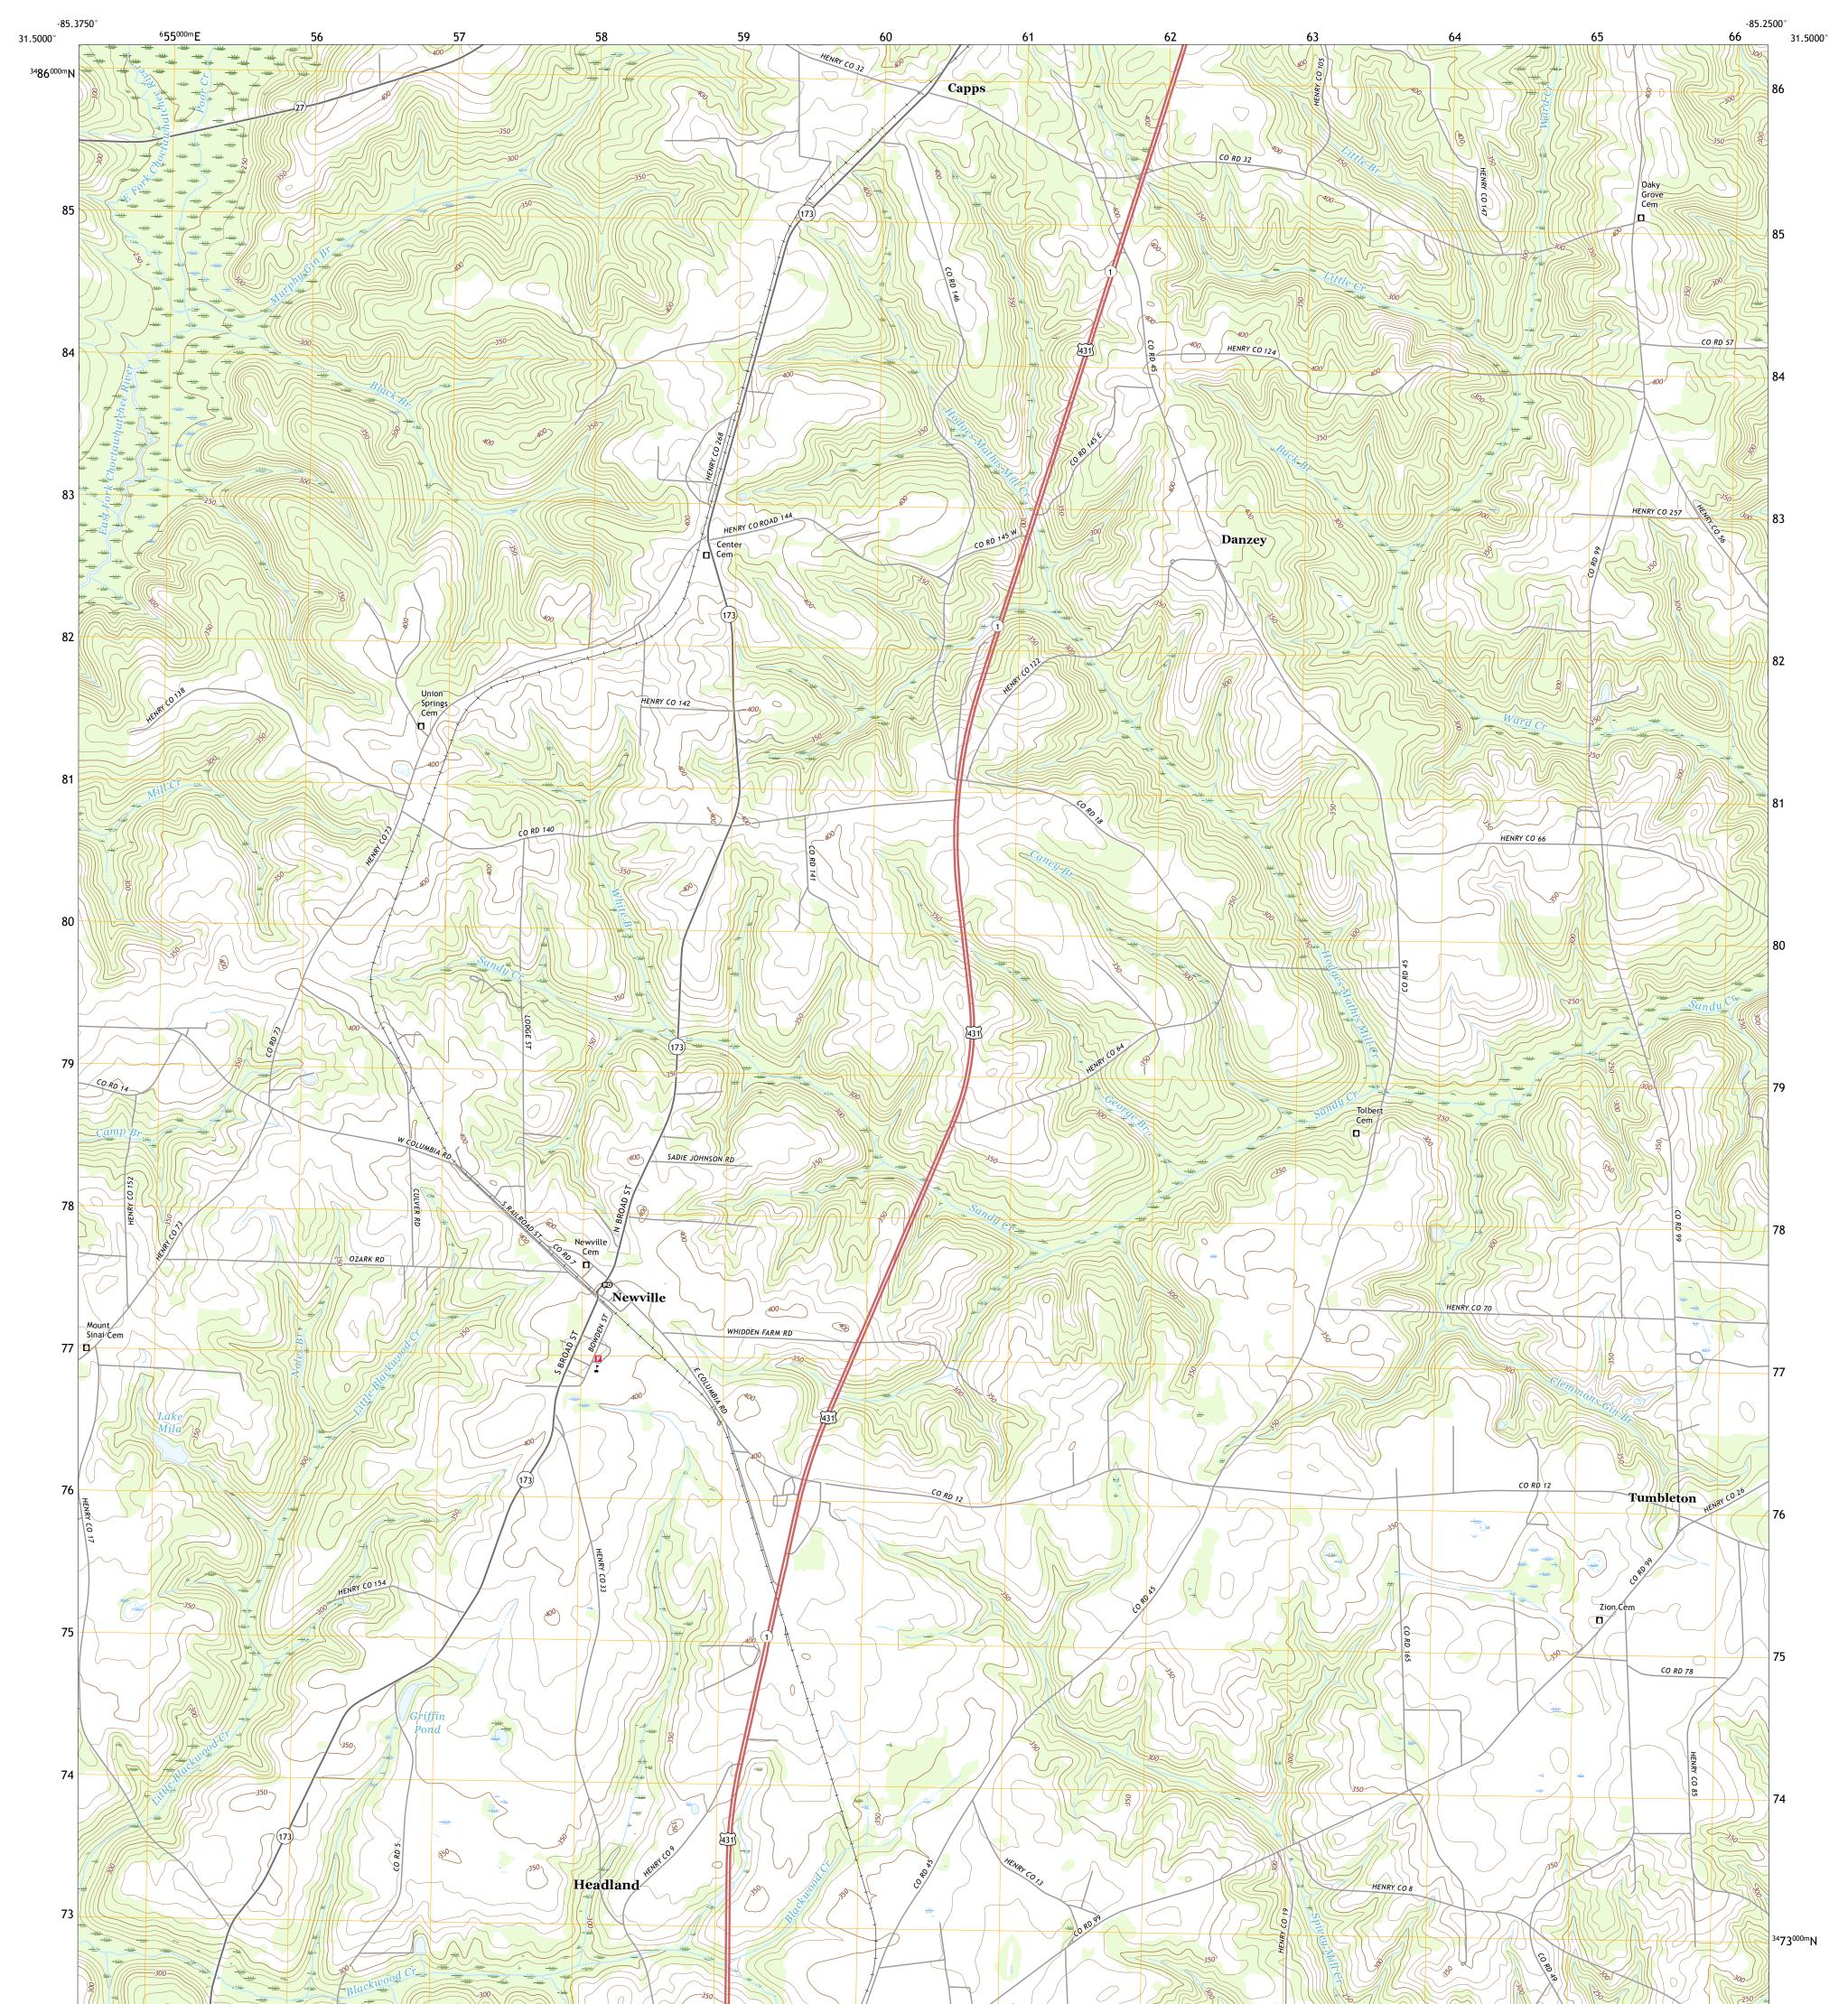

## U.S. DEPARTMENT OF THE INTERIOR U.S. GEOLOGICAL SURVEY

NEWVILLE QUADRANGLE ALABAMA - HENRY COUNTY 7.5-MINUTE SERIES

Produced by the United States Geological Survey North American Datum of 1983 (NAD83) World Geodetic System of 1984 (WGS84). Projection and 1 000-meter grid:Universal Transverse Mercator, Zone 16R This map is not a legal document. Boundaries may be generalized for this map scale. Private lands within government reservations may not be shown. Obtain permission before entering private lands.